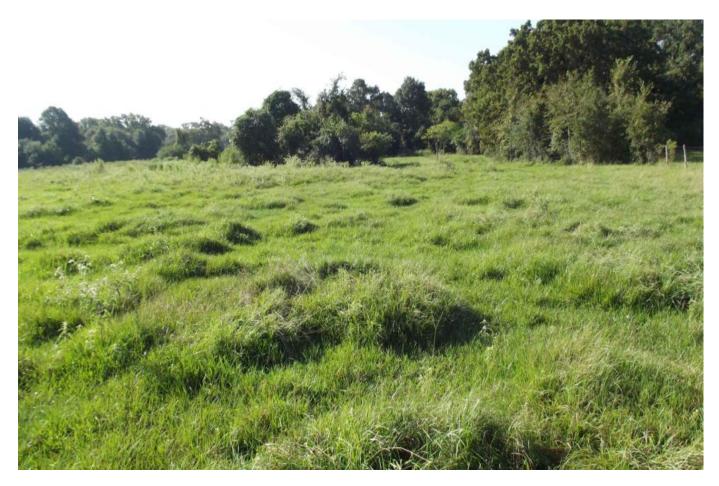

## Description:

Nice, mostly open 15.8752 acres on Mellman road in North Waller county. Great location for a quiet home site or for recreation such as hunting! Currently has agriculture exemption to keep your taxes low!