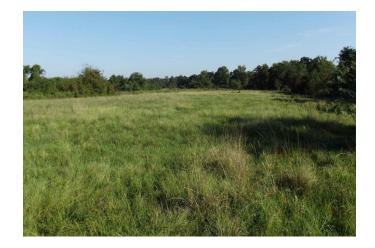

## Description:

Nice, mostly open 15.8752 acres on Mellman road in North Waller county. Great location for a quiet home site or for recreation such as hunting! Currently has agriculture exemption to keep your taxes low!