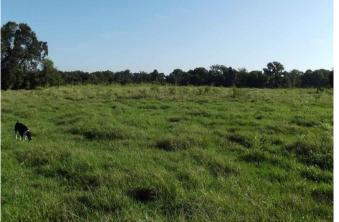

## Description:

Nice, mostly open 15.8752 acres on Mellman road in North Waller county. Great location for a quiet home site or for recreation such as hunting! Currently has agriculture exemption to keep your taxes low!