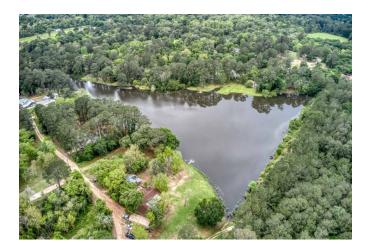

## Description:

Scenic, park-like setting on large community lake provides perfect setting for this comfortable 3 bedroom, 2 bath home. Property is 1.1 acres (2 lots) overlooking lake.Open living concept with huge screened porch that overlooks the lake. Recently built pier provides maximum lake enjoyment. Get ready to relax and do some fishing!

Acres: 1

List Price: \$325,000

City: Hempstead

County: Waller State: TX Zip: 77445

**Timothy Phelan** 

tphelan@WallerCountyLand.com 281-723-9656

Texas Real Estate Commision Information About Brokerage Service » | Texas Real Estate Commision Consumer Protection Notice »