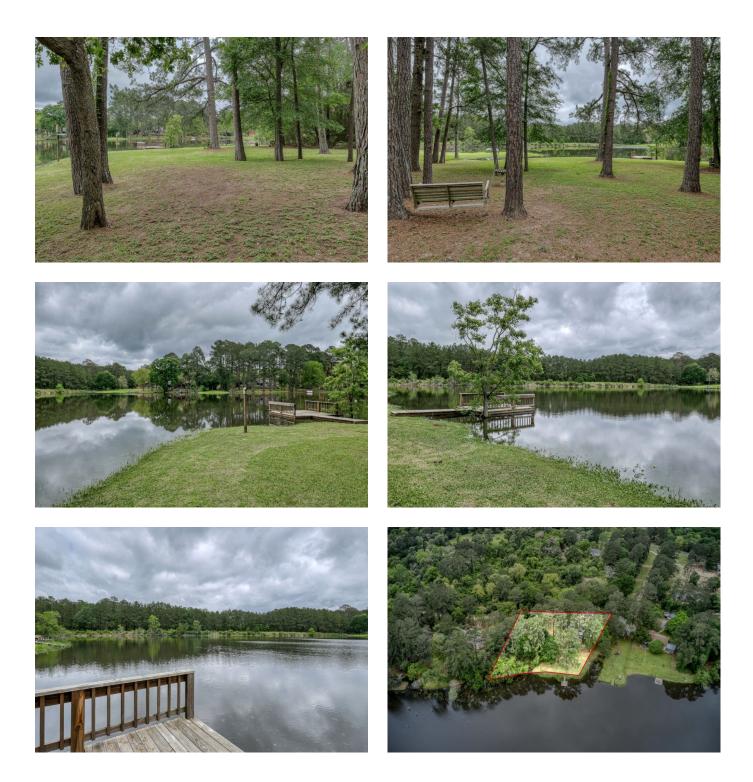

## Description:

Scenic, park-like setting on large community lake provides perfect setting for this comfortable 3 bedroom, 2 bath home. Property is 1.1 acres (2 lots) overlooking lake.Open living concept with huge screened porch that overlooks the lake. Recently built pier provides maximum lake enjoyment. Get ready to relax and do some fishing!

Acres: 1

List Price: \$325,000

City: Hempstead

County: Waller State: TX Zip: 77445

**Timothy Phelan** 

tphelan@WallerCountyLand.com 281-723-9656

Texas Real Estate Commision Information About Brokerage Service » | Texas Real Estate Commision Consumer Protection Notice »