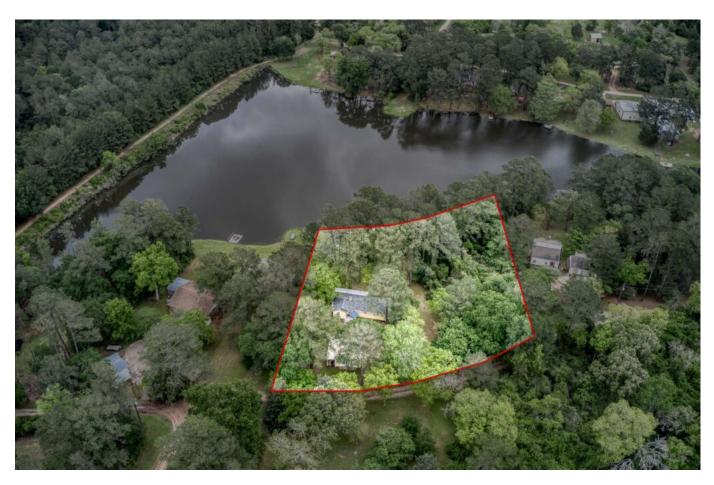

## 29170 W. Lake Dr. - List Price: \$325,000

Property Type: Residential

VIEW ON MAP

## Description:

Scenic, park-like setting on large community lake provides perfect setting for this comfortable 3 bedroom, 2 bath home. Property is 1.1 acres (2 lots) overlooking lake.Open living concept with huge screened porch that overlooks the lake. Recently built pier provides maximum lake enjoyment. Get ready to relax and do some fishing!

Acres: 1

List Price: \$325,000

City: Hempstead

County: Waller State: TX Zip: 77445

**Timothy Phelan** 

tphelan@WallerCountyLand.com 281-723-9656

Texas Real Estate Commision Information About Brokerage Service » | Texas Real Estate Commision Consumer Protection Notice »