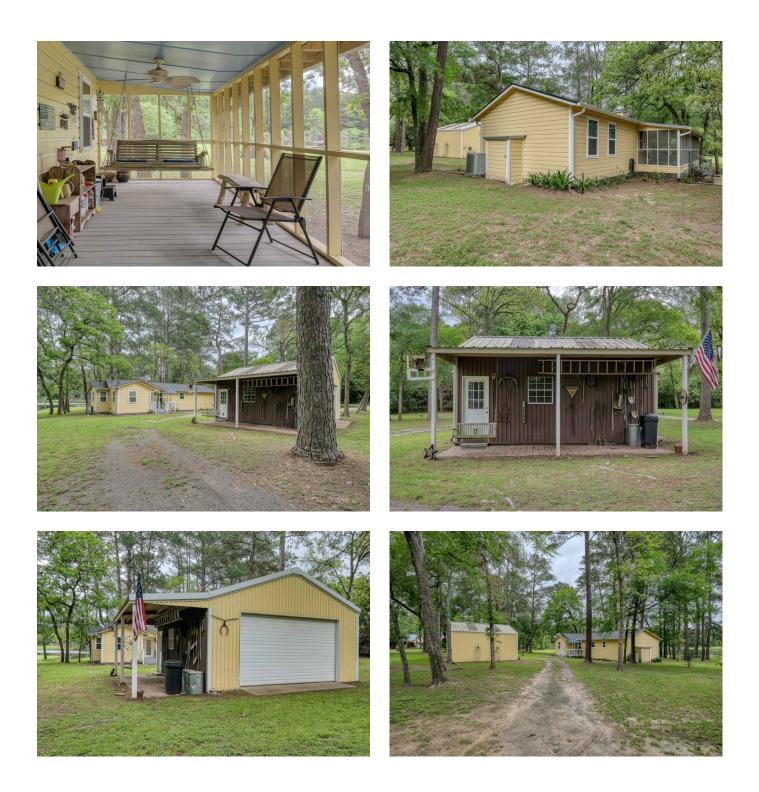

## Description:

Scenic, park-like setting on large community lake provides perfect setting for this comfortable 3 bedroom, 2 bath home. Property is 1.1 acres (2 lots) overlooking lake.Open living concept with huge screened porch that overlooks the lake. Recently built pier provides maximum lake enjoyment. Get ready to relax and do some fishing!