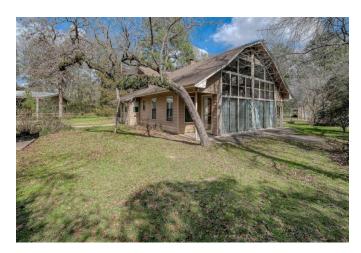

## Description:

Looking for peaceful wooded setting within 100' of a 9 acres beautiful lake? Look no further. This 3 bedroom 2 bath home on 1.25 acres with 30'x40' garage with 4 rollup doors and 18'x40' attached carport has something for everyone. Large game room upstairs overlooking 2 story sunroom. Large wood-burning fireplace accents living room that adjoins sunroom. Outside you will find a big yard with large trees just across the street from 9 acre lake with access to lake for residents. Just a scenic 15 minute drive to 290 at Waller (Buc-ees).