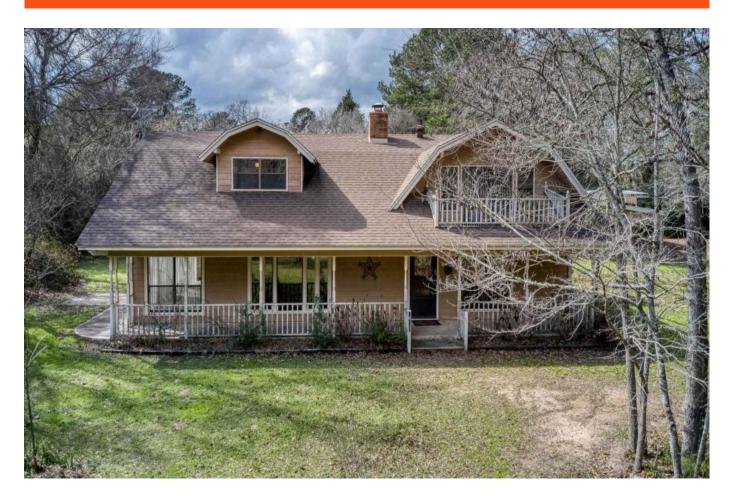

## 29167 W. Lake Dr. - List Price: \$350,000

Property Type: Residential

## Description:

Looking for peaceful wooded setting within 100' of a 9 acres beautiful lake? Look no further. This 3 bedroom 2 bath home on 1.25 acres with 30'x40' garage with 4 rollup doors and 18'x40' attached carport has something for everyone. Large game room upstairs overlooking 2 story sunroom. Large wood-burning fireplace accents living room that adjoins sunroom. Outside you will find a big yard with large trees just across the street from 9 acre lake with access to lake for residents. Just a scenic 15 minute drive to 290 at Waller (Buc-ees).