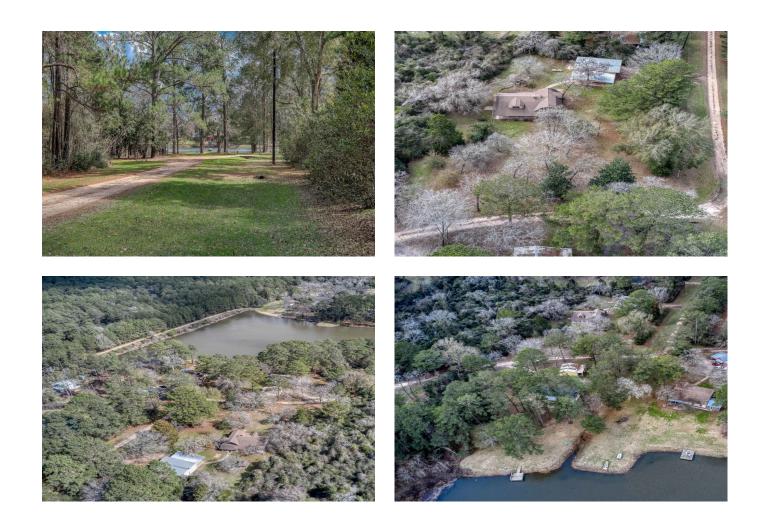

## Description:

Looking for peaceful wooded setting within 100' of a 9 acres beautiful lake? Look no further. This 3 bedroom 2 bath home on 1.25 acres with 30'x40' garage with 4 rollup doors and 18'x40' attached carport has something for everyone. Large game room upstairs overlooking 2 story sunroom. Large wood-burning fireplace accents living room that adjoins sunroom. Outside you will find a big yard with large trees just across the street from 9 acre lake with access to lake for residents. Just a scenic 15 minute drive to 290 at Waller (Buc-ees).