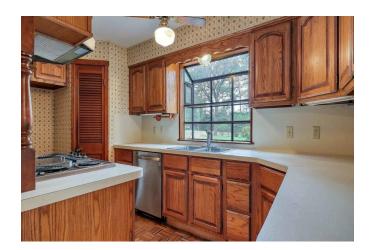

## Description:

Looking for peaceful wooded setting within 100' of a 9 acres beautiful lake? Look no further. This 3 bedroom 2 bath home on 1.25 acres with 30'x40' garage with 4 rollup doors and 18'x40' attached carport has something for everyone. Large game room upstairs overlooking 2 story sunroom. Large wood-burning fireplace accents living room that adjoins sunroom. Outside you will find a big yard with large trees just across the street from 9 acre lake with access to lake for residents. Just a scenic 15 minute drive to 290 at Waller (Buc-ees).