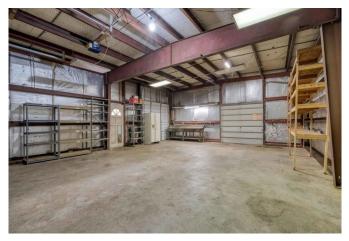

## Description:

Looking for peaceful wooded setting within 100' of a 9 acres beautiful lake? Look no further. This 3 bedroom 2 bath home on 1.25 acres with 30'x40' garage with 4 rollup doors and 18'x40' attached carport has something for everyone. Large game room upstairs overlooking 2 story sunroom. Large wood-burning fireplace accents living room that adjoins sunroom. Outside you will find a big yard with large trees just across the street from 9 acre lake with access to lake for residents. Just a scenic 15 minute drive to 290 at Waller (Buc-ees).