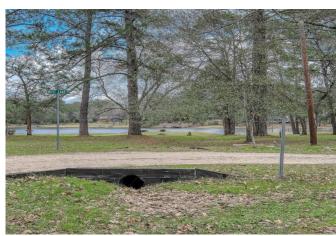

## Description:

Looking for peaceful wooded setting within 100' of a 9 acres beautiful lake? Look no further. This 3 bedroom 2 bath home on 1.25 acres with 30'x40' garage with 4 rollup doors and 18'x40' attached carport has something for everyone. Large game room upstairs overlooking 2 story sunroom. Large wood-burning fireplace accents living room that adjoins sunroom. Outside you will find a big yard with large trees just across the street from 9 acre lake with access to lake for residents. Just a scenic 15 minute drive to 290 at Waller (Buc-ees).