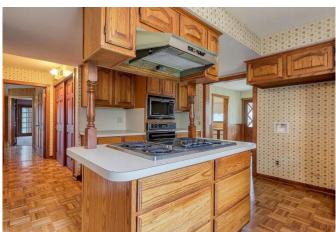

## Description:

Looking for peaceful wooded setting within 100' of a 9 acres beautiful lake? Look no further. This 3 bedroom 2 bath home on 1.25 acres with 30'x40' garage with 4 rollup doors and 18'x40' attached carport has something for everyone. Large game room upstairs overlooking 2 story sunroom. Large wood-burning fireplace accents living room that adjoins sunroom. Outside you will find a big yard with large trees just across the street from 9 acre lake with access to lake for residents. Just a scenic 15 minute drive to 290 at Waller (Buc-ees).