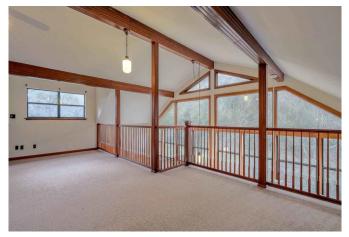

## Description:

Looking for peaceful wooded setting within 100' of a 9 acres beautiful lake? Look no further. This 3 bedroom 2 bath home on 1.25 acres with 30'x40' garage with 4 rollup doors and 18'x40' attached carport has something for everyone. Large game room upstairs overlooking 2 story sunroom. Large wood-burning fireplace accents living room that adjoins sunroom. Outside you will find a big yard with large trees just across the street from 9 acre lake with access to lake for residents. Just a scenic 15 minute drive to 290 at Waller (Buc-ees).