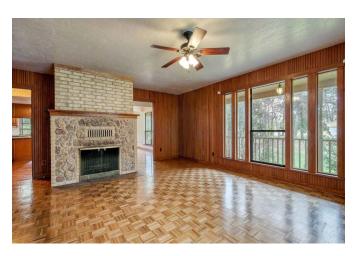

## Description:

Looking for peaceful wooded setting within 100' of a 9 acres beautiful lake? Look no further. This 3 bedroom 2 bath home on 1.25 acres with 30'x40' garage with 4 rollup doors and 18'x40' attached carport has something for everyone. Large game room upstairs overlooking 2 story sunroom. Large wood-burning fireplace accents living room that adjoins sunroom. Outside you will find a big yard with large trees just across the street from 9 acre lake with access to lake for residents. Just a scenic 15 minute drive to 290 at Waller (Buc-ees).