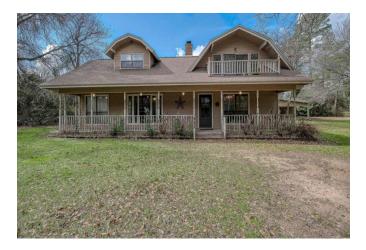

## Description:

Looking for peaceful wooded setting within 100' of a 9 acres beautiful lake? Look no further. This 3 bedroom 2 bath home on 1.25 acres with 30'x40' garage with 4 rollup doors and 18'x40' attached carport has something for everyone. Large game room upstairs overlooking 2 story sunroom. Large wood-burning fireplace accents living room that adjoins sunroom. Outside you will find a big yard with large trees just across the street from 9 acre lake with access to lake for residents. Just a scenic 15 minute drive to 290 at Waller (Buc-ees).