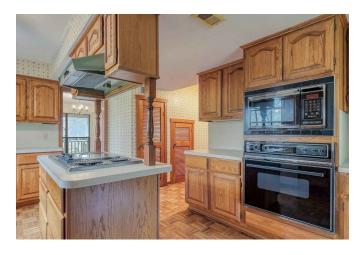

## Description:

Looking for peaceful wooded setting within 100' of a 9 acres beautiful lake? Look no further. This 3 bedroom 2 bath home on 1.25 acres with 30'x40' garage with 4 rollup doors and 18'x40' attached carport has something for everyone. Large game room upstairs overlooking 2 story sunroom. Large wood-burning fireplace accents living room that adjoins sunroom. Outside you will find a big yard with large trees just across the street from 9 acre lake with access to lake for residents. Just a scenic 15 minute drive to 290 at Waller (Buc-ees).