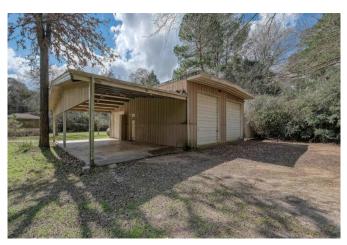

## Description:

Looking for peaceful wooded setting within 100' of a 9 acres beautiful lake? Look no further. This 3 bedroom 2 bath home on 1.25 acres with 30'x40' garage with 4 rollup doors and 18'x40' attached carport has something for everyone. Large game room upstairs overlooking 2 story sunroom. Large wood-burning fireplace accents living room that adjoins sunroom. Outside you will find a big yard with large trees just across the street from 9 acre lake with access to lake for residents. Just a scenic 15 minute drive to 290 at Waller (Buc-ees).