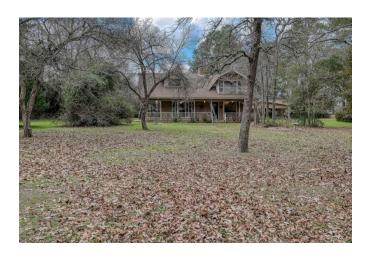

## Description:

Looking for peaceful wooded setting within 100' of a 9 acres beautiful lake? Look no further. This 3 bedroom 2 bath home on 1.25 acres with 30'x40' garage with 4 rollup doors and 18'x40' attached carport has something for everyone. Large game room upstairs overlooking 2 story sunroom. Large wood-burning fireplace accents living room that adjoins sunroom. Outside you will find a big yard with large trees just across the street from 9 acre lake with access to lake for residents. Just a scenic 15 minute drive to 290 at Waller (Buc-ees).