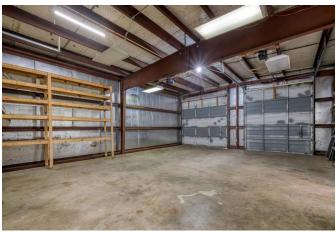

## Description:

Looking for peaceful wooded setting within 100' of a 9 acres beautiful lake? Look no further. This 3 bedroom 2 bath home on 1.25 acres with 30'x40' garage with 4 rollup doors and 18'x40' attached carport has something for everyone. Large game room upstairs overlooking 2 story sunroom. Large wood-burning fireplace accents living room that adjoins sunroom. Outside you will find a big yard with large trees just across the street from 9 acre lake with access to lake for residents. Just a scenic 15 minute drive to 290 at Waller (Buc-ees).