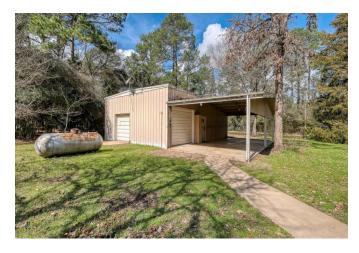

## Description:

Looking for peaceful wooded setting within 100' of a 9 acres beautiful lake? Look no further. This 3 bedroom 2 bath home on 1.25 acres with 30'x40' garage with 4 rollup doors and 18'x40' attached carport has something for everyone. Large game room upstairs overlooking 2 story sunroom. Large wood-burning fireplace accents living room that adjoins sunroom. Outside you will find a big yard with large trees just across the street from 9 acre lake with access to lake for residents. Just a scenic 15 minute drive to 290 at Waller (Buc-ees).