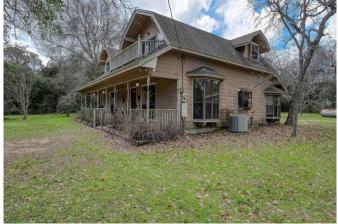

## Description:

Looking for peaceful wooded setting within 100' of a 9 acres beautiful lake? Look no further. This 3 bedroom 2 bath home on 1.25 acres with 30'x40' garage with 4 rollup doors and 18'x40' attached carport has something for everyone. Large game room upstairs overlooking 2 story sunroom. Large wood-burning fireplace accents living room that adjoins sunroom. Outside you will find a big yard with large trees just across the street from 9 acre lake with access to lake for residents. Just a scenic 15 minute drive to 290 at Waller (Buc-ees).