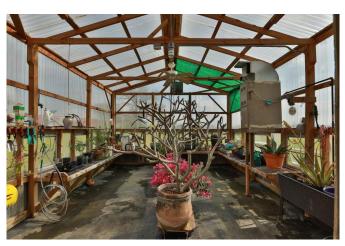

## Description:

This awesome property has so much to offer! Gorgeous 3 bedroom, 2.5 bath home sits on 2.98 unrestricted acres and includes a backyard oasis complete with pool, hot tub, fire pit and is set up to have an outdoor kitchen. Property includes a private space for your fur babies complete with washing station & fenced outdoor area, 60x26 shop, 48x16 RV storage, playhouse for the kids, sprinkler system for yards & flower beds, gorgeous landscaping, greenhouse and mature trees. Home features plantation shutters, double pain windows, honeycomb blinds, 10 ft. ceilings, breakfast bar, wine bar & butler's pantry, Granite countertops, stainless appliances, tile & carpet flooring and so much more. This property will not disappoint! Furniture negotiable.