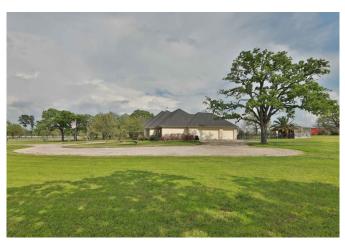

## Description:

This awesome property has so much to offer! Gorgeous 3 bedroom, 2.5 bath home sits on 2.98 unrestricted acres and includes a backyard oasis complete with pool, hot tub, fire pit and is set up to have an outdoor kitchen. Property includes a private space for your fur babies complete with washing station & fenced outdoor area, 60x26 shop, 48x16 RV storage, playhouse for the kids, sprinkler system for yards & flower beds, gorgeous landscaping, greenhouse and mature trees. Home features plantation shutters, double pain windows, honeycomb blinds, 10 ft. ceilings, breakfast bar, wine bar & butler's pantry, Granite countertops, stainless appliances, tile & carpet flooring and so much more. This property will not disappoint! Furniture negotiable.