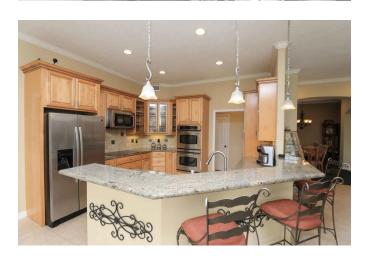

## Description:

This awesome property has so much to offer! Gorgeous 3 bedroom, 2.5 bath home sits on 2.98 unrestricted acres and includes a backyard oasis complete with pool, hot tub, fire pit and is set up to have an outdoor kitchen. Property includes a private space for your fur babies complete with washing station & fenced outdoor area, 60x26 shop, 48x16 RV storage, playhouse for the kids, sprinkler system for yards & flower beds, gorgeous landscaping, greenhouse and mature trees. Home features plantation shutters, double pain windows, honeycomb blinds, 10 ft. ceilings, breakfast bar, wine bar & butler's pantry, Granite countertops, stainless appliances, tile & carpet flooring and so much more. This property will not disappoint! Furniture negotiable.