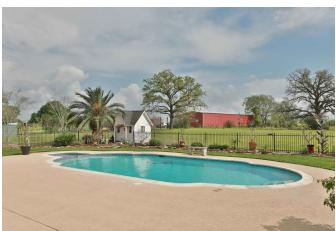

## Description:

This awesome property has so much to offer! Gorgeous 3 bedroom, 2.5 bath home sits on 2.98 unrestricted acres and includes a backyard oasis complete with pool, hot tub, fire pit and is set up to have an outdoor kitchen. Property includes a private space for your fur babies complete with washing station & fenced outdoor area, 60x26 shop, 48x16 RV storage, playhouse for the kids, sprinkler system for yards & flower beds, gorgeous landscaping, greenhouse and mature trees. Home features plantation shutters, double pain windows, honeycomb blinds, 10 ft. ceilings, breakfast bar, wine bar & butler's pantry, Granite countertops, stainless appliances, tile & carpet flooring and so much more. This property will not disappoint! Furniture negotiable.