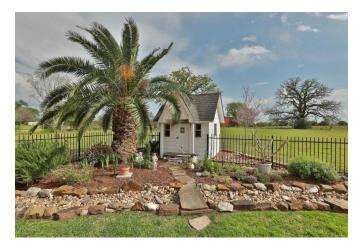

## Description:

This awesome property has so much to offer! Gorgeous 3 bedroom, 2.5 bath home sits on 2.98 unrestricted acres and includes a backyard oasis complete with pool, hot tub, fire pit and is set up to have an outdoor kitchen. Property includes a private space for your fur babies complete with washing station & fenced outdoor area, 60x26 shop, 48x16 RV storage, playhouse for the kids, sprinkler system for yards & flower beds, gorgeous landscaping, greenhouse and mature trees. Home features plantation shutters, double pain windows, honeycomb blinds, 10 ft. ceilings, breakfast bar, wine bar & butler's pantry, Granite countertops, stainless appliances, tile & carpet flooring and so much more. This property will not disappoint! Furniture negotiable.