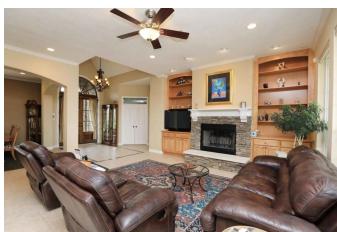

## Description:

This awesome property has so much to offer! Gorgeous 3 bedroom, 2.5 bath home sits on 2.98 unrestricted acres and includes a backyard oasis complete with pool, hot tub, fire pit and is set up to have an outdoor kitchen. Property includes a private space for your fur babies complete with washing station & fenced outdoor area, 60x26 shop, 48x16 RV storage, playhouse for the kids, sprinkler system for yards & flower beds, gorgeous landscaping, greenhouse and mature trees. Home features plantation shutters, double pain windows, honeycomb blinds, 10 ft. ceilings, breakfast bar, wine bar & butler's pantry, Granite countertops, stainless appliances, tile & carpet flooring and so much more. This property will not disappoint! Furniture negotiable.