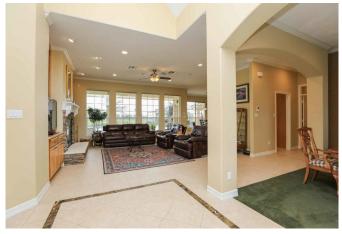

## Description:

This awesome property has so much to offer! Gorgeous 3 bedroom, 2.5 bath home sits on 2.98 unrestricted acres and includes a backyard oasis complete with pool, hot tub, fire pit and is set up to have an outdoor kitchen. Property includes a private space for your fur babies complete with washing station & fenced outdoor area, 60x26 shop, 48x16 RV storage, playhouse for the kids, sprinkler system for yards & flower beds, gorgeous landscaping, greenhouse and mature trees. Home features plantation shutters, double pain windows, honeycomb blinds, 10 ft. ceilings, breakfast bar, wine bar & butler's pantry, Granite countertops, stainless appliances, tile & carpet flooring and so much more. This property will not disappoint! Furniture negotiable.