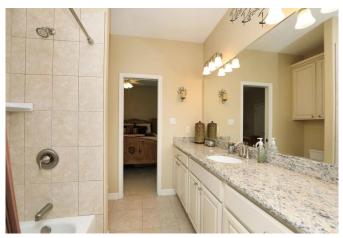

## Description:

This awesome property has so much to offer! Gorgeous 3 bedroom, 2.5 bath home sits on 2.98 unrestricted acres and includes a backyard oasis complete with pool, hot tub, fire pit and is set up to have an outdoor kitchen. Property includes a private space for your fur babies complete with washing station & fenced outdoor area, 60x26 shop, 48x16 RV storage, playhouse for the kids, sprinkler system for yards & flower beds, gorgeous landscaping, greenhouse and mature trees. Home features plantation shutters, double pain windows, honeycomb blinds, 10 ft. ceilings, breakfast bar, wine bar & butler's pantry, Granite countertops, stainless appliances, tile & carpet flooring and so much more. This property will not disappoint! Furniture negotiable.