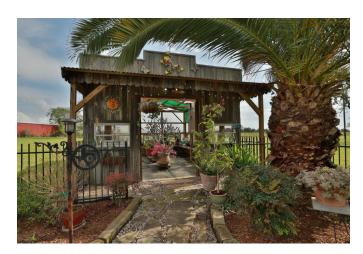

## Description:

This awesome property has so much to offer! Gorgeous 3 bedroom, 2.5 bath home sits on 2.98 unrestricted acres and includes a backyard oasis complete with pool, hot tub, fire pit and is set up to have an outdoor kitchen. Property includes a private space for your fur babies complete with washing station & fenced outdoor area, 60x26 shop, 48x16 RV storage, playhouse for the kids, sprinkler system for yards & flower beds, gorgeous landscaping, greenhouse and mature trees. Home features plantation shutters, double pain windows, honeycomb blinds, 10 ft. ceilings, breakfast bar, wine bar & butler's pantry, Granite countertops, stainless appliances, tile & carpet flooring and so much more. This property will not disappoint! Furniture negotiable.