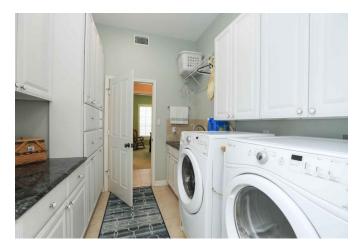

## Description:

This awesome property has so much to offer! Gorgeous 3 bedroom, 2.5 bath home sits on 2.98 unrestricted acres and includes a backyard oasis complete with pool, hot tub, fire pit and is set up to have an outdoor kitchen. Property includes a private space for your fur babies complete with washing station & fenced outdoor area, 60x26 shop, 48x16 RV storage, playhouse for the kids, sprinkler system for yards & flower beds, gorgeous landscaping, greenhouse and mature trees. Home features plantation shutters, double pain windows, honeycomb blinds, 10 ft. ceilings, breakfast bar, wine bar & butler's pantry, Granite countertops, stainless appliances, tile & carpet flooring and so much more. This property will not disappoint! Furniture negotiable.