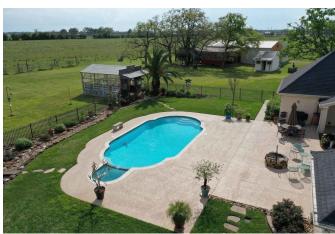

## Description:

This awesome property has so much to offer! Gorgeous 3 bedroom, 2.5 bath home sits on 2.98 unrestricted acres and includes a backyard oasis complete with pool, hot tub, fire pit and is set up to have an outdoor kitchen. Property includes a private space for your fur babies complete with washing station & fenced outdoor area, 60x26 shop, 48x16 RV storage, playhouse for the kids, sprinkler system for yards & flower beds, gorgeous landscaping, greenhouse and mature trees. Home features plantation shutters, double pain windows, honeycomb blinds, 10 ft. ceilings, breakfast bar, wine bar & butler's pantry, Granite countertops, stainless appliances, tile & carpet flooring and so much more. This property will not disappoint! Furniture negotiable.