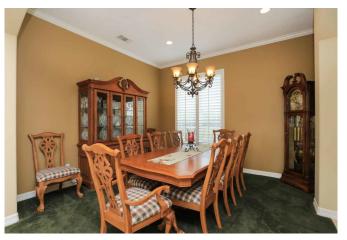

## Description:

This awesome property has so much to offer! Gorgeous 3 bedroom, 2.5 bath home sits on 2.98 unrestricted acres and includes a backyard oasis complete with pool, hot tub, fire pit and is set up to have an outdoor kitchen. Property includes a private space for your fur babies complete with washing station & fenced outdoor area, 60x26 shop, 48x16 RV storage, playhouse for the kids, sprinkler system for yards & flower beds, gorgeous landscaping, greenhouse and mature trees. Home features plantation shutters, double pain windows, honeycomb blinds, 10 ft. ceilings, breakfast bar, wine bar & butler's pantry, Granite countertops, stainless appliances, tile & carpet flooring and so much more. This property will not disappoint! Furniture negotiable.