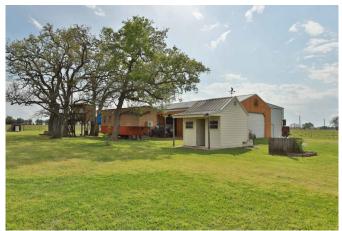

## Description:

This awesome property has so much to offer! Gorgeous 3 bedroom, 2.5 bath home sits on 2.98 unrestricted acres and includes a backyard oasis complete with pool, hot tub, fire pit and is set up to have an outdoor kitchen. Property includes a private space for your fur babies complete with washing station & fenced outdoor area, 60x26 shop, 48x16 RV storage, playhouse for the kids, sprinkler system for yards & flower beds, gorgeous landscaping, greenhouse and mature trees. Home features plantation shutters, double pain windows, honeycomb blinds, 10 ft. ceilings, breakfast bar, wine bar & butler's pantry, Granite countertops, stainless appliances, tile & carpet flooring and so much more. This property will not disappoint! Furniture negotiable.