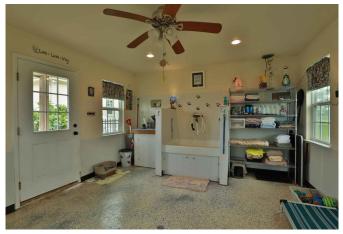

## Description:

This awesome property has so much to offer! Gorgeous 3 bedroom, 2.5 bath home sits on 2.98 unrestricted acres and includes a backyard oasis complete with pool, hot tub, fire pit and is set up to have an outdoor kitchen. Property includes a private space for your fur babies complete with washing station & fenced outdoor area, 60x26 shop, 48x16 RV storage, playhouse for the kids, sprinkler system for yards & flower beds, gorgeous landscaping, greenhouse and mature trees. Home features plantation shutters, double pain windows, honeycomb blinds, 10 ft. ceilings, breakfast bar, wine bar & butler's pantry, Granite countertops, stainless appliances, tile & carpet flooring and so much more. This property will not disappoint! Furniture negotiable.