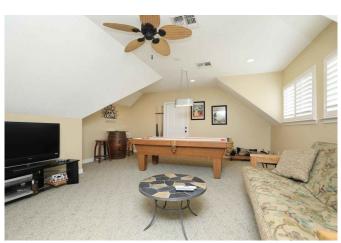

## Description:

This awesome property has so much to offer! Gorgeous 3 bedroom, 2.5 bath home sits on 2.98 unrestricted acres and includes a backyard oasis complete with pool, hot tub, fire pit and is set up to have an outdoor kitchen. Property includes a private space for your fur babies complete with washing station & fenced outdoor area, 60x26 shop, 48x16 RV storage, playhouse for the kids, sprinkler system for yards & flower beds, gorgeous landscaping, greenhouse and mature trees. Home features plantation shutters, double pain windows, honeycomb blinds, 10 ft. ceilings, breakfast bar, wine bar & butler's pantry, Granite countertops, stainless appliances, tile & carpet flooring and so much more. This property will not disappoint! Furniture negotiable.