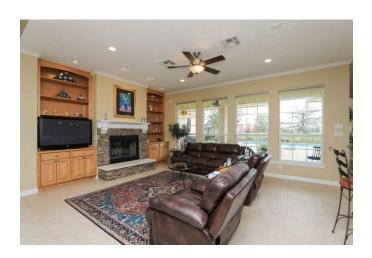

## Description:

This awesome property has so much to offer! Gorgeous 3 bedroom, 2.5 bath home sits on 2.98 unrestricted acres and includes a backyard oasis complete with pool, hot tub, fire pit and is set up to have an outdoor kitchen. Property includes a private space for your fur babies complete with washing station & fenced outdoor area, 60x26 shop, 48x16 RV storage, playhouse for the kids, sprinkler system for yards & flower beds, gorgeous landscaping, greenhouse and mature trees. Home features plantation shutters, double pain windows, honeycomb blinds, 10 ft. ceilings, breakfast bar, wine bar & butler's pantry, Granite countertops, stainless appliances, tile & carpet flooring and so much more. This property will not disappoint! Furniture negotiable.