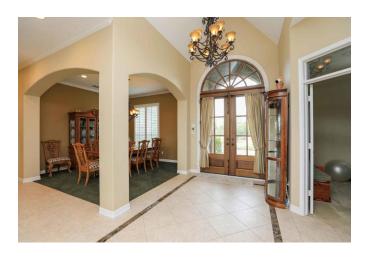

## Description:

This awesome property has so much to offer! Gorgeous 3 bedroom, 2.5 bath home sits on 2.98 unrestricted acres and includes a backyard oasis complete with pool, hot tub, fire pit and is set up to have an outdoor kitchen. Property includes a private space for your fur babies complete with washing station & fenced outdoor area, 60x26 shop, 48x16 RV storage, playhouse for the kids, sprinkler system for yards & flower beds, gorgeous landscaping, greenhouse and mature trees. Home features plantation shutters, double pain windows, honeycomb blinds, 10 ft. ceilings, breakfast bar, wine bar & butler's pantry, Granite countertops, stainless appliances, tile & carpet flooring and so much more. This property will not disappoint! Furniture negotiable.