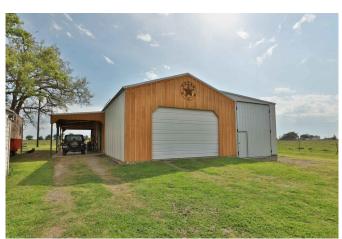

## Description:

This awesome property has so much to offer! Gorgeous 3 bedroom, 2.5 bath home sits on 2.98 unrestricted acres and includes a backyard oasis complete with pool, hot tub, fire pit and is set up to have an outdoor kitchen. Property includes a private space for your fur babies complete with washing station & fenced outdoor area, 60x26 shop, 48x16 RV storage, playhouse for the kids, sprinkler system for yards & flower beds, gorgeous landscaping, greenhouse and mature trees. Home features plantation shutters, double pain windows, honeycomb blinds, 10 ft. ceilings, breakfast bar, wine bar & butler's pantry, Granite countertops, stainless appliances, tile & carpet flooring and so much more. This property will not disappoint! Furniture negotiable.