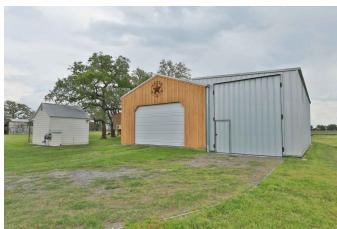

## Description:

This awesome property has so much to offer! Gorgeous 3 bedroom, 2.5 bath home sits on 2.98 unrestricted acres and includes a backyard oasis complete with pool, hot tub, fire pit and is set up to have an outdoor kitchen. Property includes a private space for your fur babies complete with washing station & fenced outdoor area, 60x26 shop, 48x16 RV storage, playhouse for the kids, sprinkler system for yards & flower beds, gorgeous landscaping, greenhouse and mature trees. Home features plantation shutters, double pain windows, honeycomb blinds, 10 ft. ceilings, breakfast bar, wine bar & butler's pantry, Granite countertops, stainless appliances, tile & carpet flooring and so much more. This property will not disappoint! Furniture negotiable.