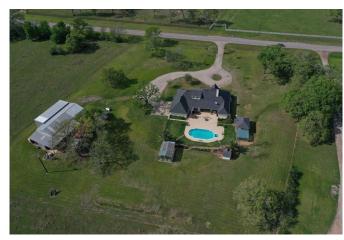

## Description:

This awesome property has so much to offer! Gorgeous 3 bedroom, 2.5 bath home sits on 2.98 unrestricted acres and includes a backyard oasis complete with pool, hot tub, fire pit and is set up to have an outdoor kitchen. Property includes a private space for your fur babies complete with washing station & fenced outdoor area, 60x26 shop, 48x16 RV storage, playhouse for the kids, sprinkler system for yards & flower beds, gorgeous landscaping, greenhouse and mature trees. Home features plantation shutters, double pain windows, honeycomb blinds, 10 ft. ceilings, breakfast bar, wine bar & butler's pantry, Granite countertops, stainless appliances, tile & carpet flooring and so much more. This property will not disappoint! Furniture negotiable.