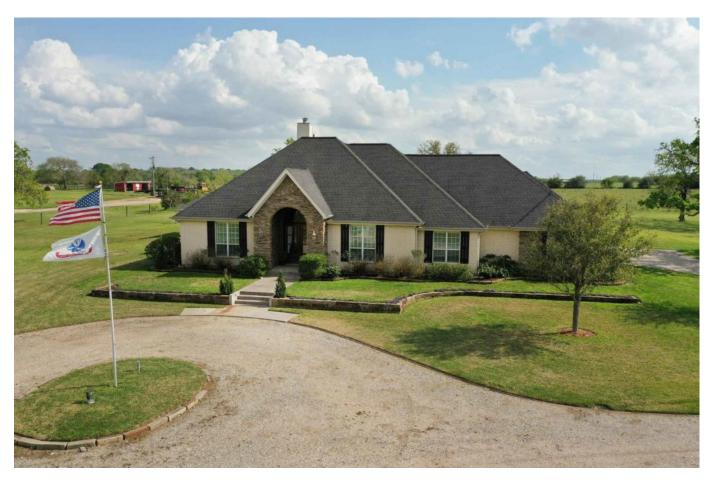

## Description:

This awesome property has so much to offer! Gorgeous 3 bedroom, 2.5 bath home sits on 2.98 unrestricted acres and includes a backyard oasis complete with pool, hot tub, fire pit and is set up to have an outdoor kitchen. Property includes a private space for your fur babies complete with washing station & fenced outdoor area, 60x26 shop, 48x16 RV storage, playhouse for the kids, sprinkler system for yards & flower beds, gorgeous landscaping, greenhouse and mature trees. Home features plantation shutters, double pain windows, honeycomb blinds, 10 ft. ceilings, breakfast bar, wine bar & butler's pantry, Granite countertops, stainless appliances, tile & carpet flooring and so much more. This property will not disappoint! Furniture negotiable.

Acres: 3

List Price: \$560,000

City: Hempstead

County: Waller

State: Texas

Zip: 77445

Timothy Phelan

tphelan@WallerCountyLand.com