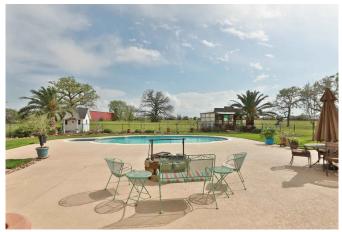

## Description:

This awesome property has so much to offer! Gorgeous 3 bedroom, 2.5 bath home sits on 2.98 unrestricted acres and includes a backyard oasis complete with pool, hot tub, fire pit and is set up to have an outdoor kitchen. Property includes a private space for your fur babies complete with washing station & fenced outdoor area, 60x26 shop, 48x16 RV storage, playhouse for the kids, sprinkler system for yards & flower beds, gorgeous landscaping, greenhouse and mature trees. Home features plantation shutters, double pain windows, honeycomb blinds, 10 ft. ceilings, breakfast bar, wine bar & butler's pantry, Granite countertops, stainless appliances, tile & carpet flooring and so much more. This property will not disappoint! Furniture negotiable.