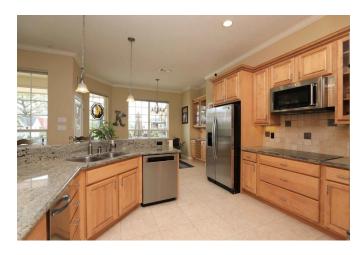

## Description:

This awesome property has so much to offer! Gorgeous 3 bedroom, 2.5 bath home sits on 2.98 unrestricted acres and includes a backyard oasis complete with pool, hot tub, fire pit and is set up to have an outdoor kitchen. Property includes a private space for your fur babies complete with washing station & fenced outdoor area, 60x26 shop, 48x16 RV storage, playhouse for the kids, sprinkler system for yards & flower beds, gorgeous landscaping, greenhouse and mature trees. Home features plantation shutters, double pain windows, honeycomb blinds, 10 ft. ceilings, breakfast bar, wine bar & butler's pantry, Granite countertops, stainless appliances, tile & carpet flooring and so much more. This property will not disappoint! Furniture negotiable.