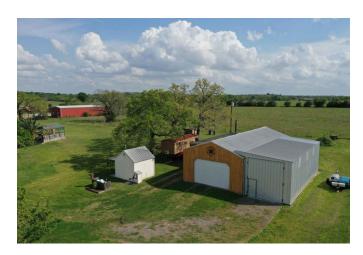

## Description:

This awesome property has so much to offer! Gorgeous 3 bedroom, 2.5 bath home sits on 2.98 unrestricted acres and includes a backyard oasis complete with pool, hot tub, fire pit and is set up to have an outdoor kitchen. Property includes a private space for your fur babies complete with washing station & fenced outdoor area, 60x26 shop, 48x16 RV storage, playhouse for the kids, sprinkler system for yards & flower beds, gorgeous landscaping, greenhouse and mature trees. Home features plantation shutters, double pain windows, honeycomb blinds, 10 ft. ceilings, breakfast bar, wine bar & butler's pantry, Granite countertops, stainless appliances, tile & carpet flooring and so much more. This property will not disappoint! Furniture negotiable.