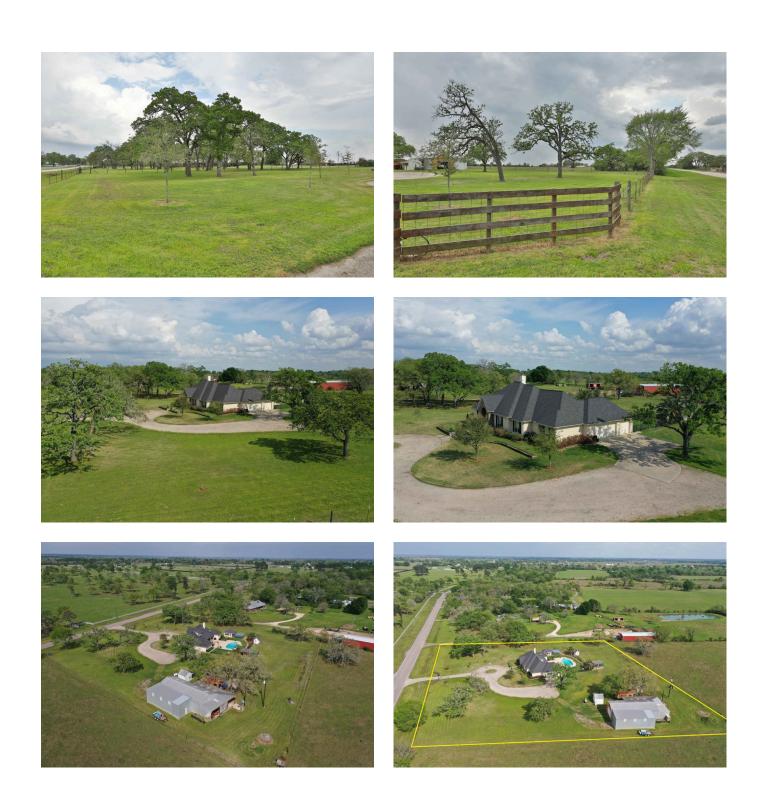

## Description:

This awesome property has so much to offer! Gorgeous 3 bedroom, 2.5 bath home sits on 2.98 unrestricted acres and includes a backyard oasis complete with pool, hot tub, fire pit and is set up to have an outdoor kitchen. Property includes a private space for your fur babies complete with washing station & fenced outdoor area, 60x26 shop, 48x16 RV storage, playhouse for the kids, sprinkler system for yards & flower beds, gorgeous landscaping, greenhouse and mature trees. Home features plantation shutters, double pain windows, honeycomb blinds, 10 ft. ceilings, breakfast bar, wine bar & butler's pantry, Granite countertops, stainless appliances, tile & carpet flooring and so much more. This property will not disappoint! Furniture negotiable.

Acres: 3

List Price: \$560,000

City: Hempstead

County: Waller

State: Texas

Zip: 77445

Timothy Phelan

tphelan@WallerCountyLand.com