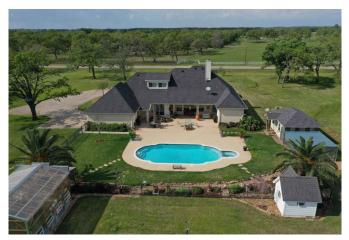

## Description:

This awesome property has so much to offer! Gorgeous 3 bedroom, 2.5 bath home sits on 2.98 unrestricted acres and includes a backyard oasis complete with pool, hot tub, fire pit and is set up to have an outdoor kitchen. Property includes a private space for your fur babies complete with washing station & fenced outdoor area, 60x26 shop, 48x16 RV storage, playhouse for the kids, sprinkler system for yards & flower beds, gorgeous landscaping, greenhouse and mature trees. Home features plantation shutters, double pain windows, honeycomb blinds, 10 ft. ceilings, breakfast bar, wine bar & butler's pantry, Granite countertops, stainless appliances, tile & carpet flooring and so much more. This property will not disappoint! Furniture negotiable.