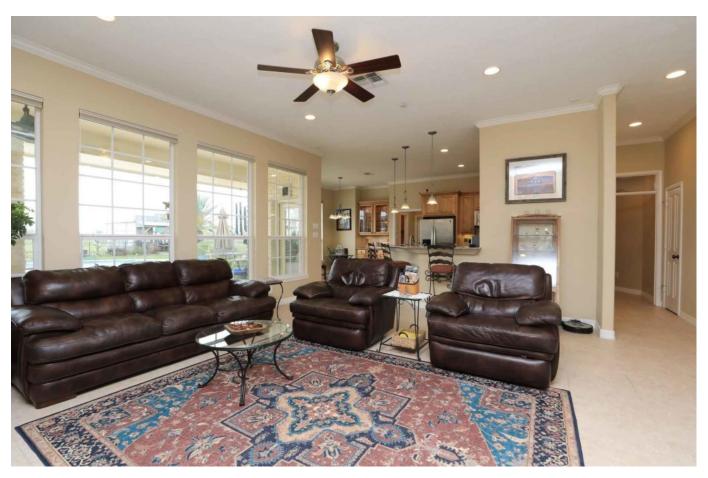

## Description:

This awesome property has so much to offer! Gorgeous 3 bedroom, 2.5 bath home sits on 2.98 unrestricted acres and includes a backyard oasis complete with pool, hot tub, fire pit and is set up to have an outdoor kitchen. Property includes a private space for your fur babies complete with washing station & fenced outdoor area, 60x26 shop, 48x16 RV storage, playhouse for the kids, sprinkler system for yards & flower beds, gorgeous landscaping, greenhouse and mature trees. Home features plantation shutters, double pain windows, honeycomb blinds, 10 ft. ceilings, breakfast bar, wine bar & butler's pantry, Granite countertops, stainless appliances, tile & carpet flooring and so much more. This property will not disappoint! Furniture negotiable.