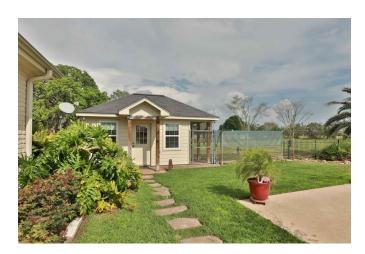

## Description:

This awesome property has so much to offer! Gorgeous 3 bedroom, 2.5 bath home sits on 2.98 unrestricted acres and includes a backyard oasis complete with pool, hot tub, fire pit and is set up to have an outdoor kitchen. Property includes a private space for your fur babies complete with washing station & fenced outdoor area, 60x26 shop, 48x16 RV storage, playhouse for the kids, sprinkler system for yards & flower beds, gorgeous landscaping, greenhouse and mature trees. Home features plantation shutters, double pain windows, honeycomb blinds, 10 ft. ceilings, breakfast bar, wine bar & butler's pantry, Granite countertops, stainless appliances, tile & carpet flooring and so much more. This property will not disappoint! Furniture negotiable.