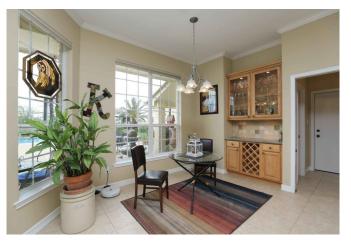

## Description:

This awesome property has so much to offer! Gorgeous 3 bedroom, 2.5 bath home sits on 2.98 unrestricted acres and includes a backyard oasis complete with pool, hot tub, fire pit and is set up to have an outdoor kitchen. Property includes a private space for your fur babies complete with washing station & fenced outdoor area, 60x26 shop, 48x16 RV storage, playhouse for the kids, sprinkler system for yards & flower beds, gorgeous landscaping, greenhouse and mature trees. Home features plantation shutters, double pain windows, honeycomb blinds, 10 ft. ceilings, breakfast bar, wine bar & butler's pantry, Granite countertops, stainless appliances, tile & carpet flooring and so much more. This property will not disappoint! Furniture negotiable.