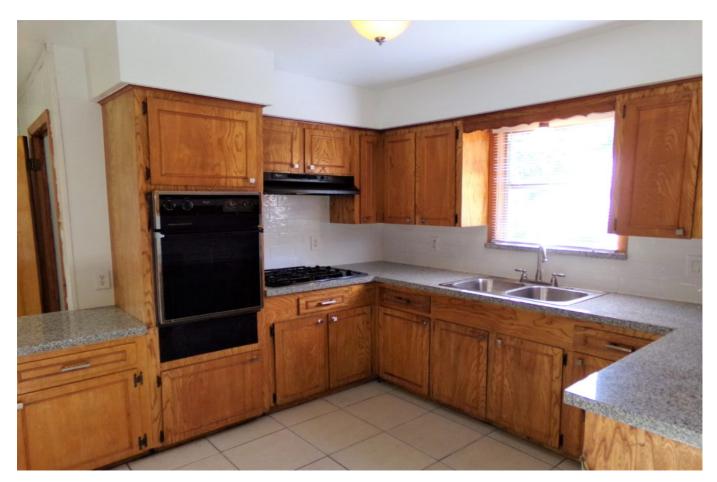

## Description:

Enjoy the country life! This 3 bedroom 1 bath home is move in ready. Home includes family room with fireplace, formal living & dining, kitchen, French doors to back covered patio, 5 ceiling fans and new carpet. Many mature trees surround the home. Garage has extra space for workshop. No smoking. Pets on a case by case basis - no cats allowed. Pet deposit required.