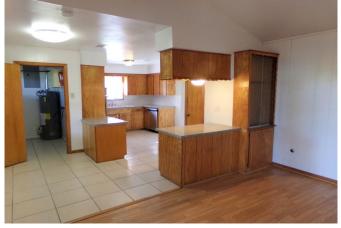

## Description:

Enjoy the country life! This 3 bedroom 1 bath home is move in ready. Home includes family room with fireplace, formal living & dining, kitchen, French doors to back covered patio, 5 ceiling fans and new carpet. Many mature trees surround the home. Garage has extra space for workshop. No smoking. Pets on a case by case basis - no cats allowed. Pet deposit required.