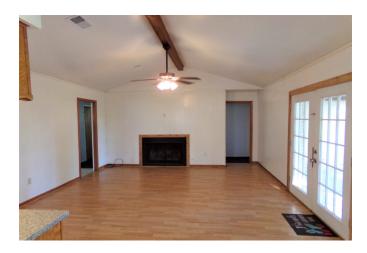

## Description:

Enjoy the country life! This 3 bedroom 1 bath home is move in ready. Home includes family room with fireplace, formal living & dining, kitchen, French doors to back covered patio, 5 ceiling fans and new carpet. Many mature trees surround the home. Garage has extra space for workshop. No smoking. Pets on a case by case basis - no cats allowed. Pet deposit required.