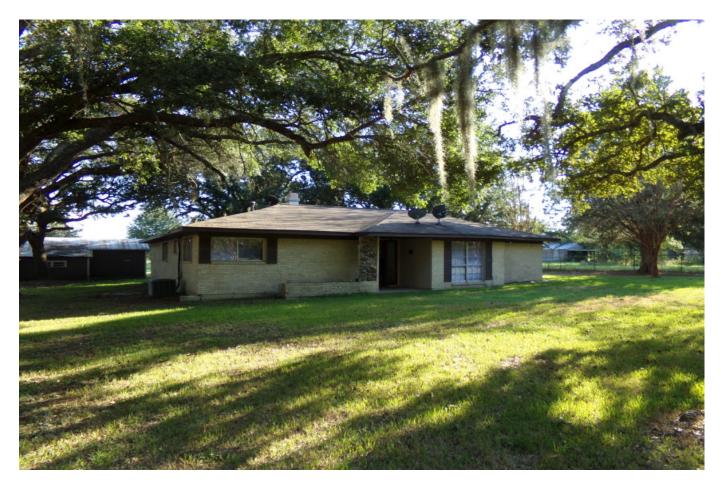

## Description:

Enjoy the country life! This 3 bedroom 1 bath home is move in ready. Home includes family room with fireplace, formal living & dining, kitchen, French doors to back covered patio, 5 ceiling fans and new carpet. Many mature trees surround the home. Garage has extra space for workshop. No smoking. Pets on a case by case basis - no cats allowed. Pet deposit required.

Acres: 1

Lease Price: \$1,750

City: Hockley

County: Waller

State: TX

Zip: 77447