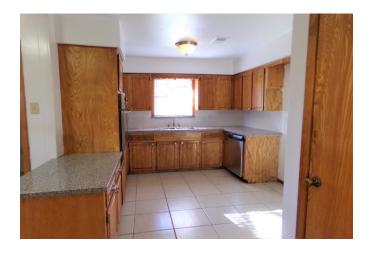

## Description:

Enjoy the country life! This 3 bedroom 1 bath home is move in ready. Home includes family room with fireplace, formal living & dining, kitchen, French doors to back covered patio, 5 ceiling fans and new carpet. Many mature trees surround the home. Garage has extra space for workshop. No smoking. Pets on a case by case basis - no cats allowed. Pet deposit required.