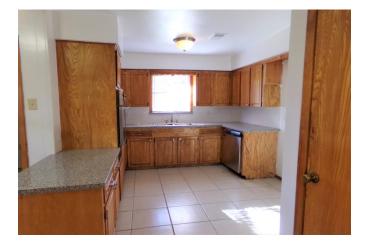

## Description:

Enjoy the country life! This 3 bedroom 1 bath home is move in ready. Home includes family room with fireplace, formal living & dining, kitchen, French doors to back covered patio, 5 ceiling fans and new carpet. Many mature trees surround the home. Garage has extra space for workshop. No smoking. Pets on a case by case basis - no cats allowed. Pet deposit required.