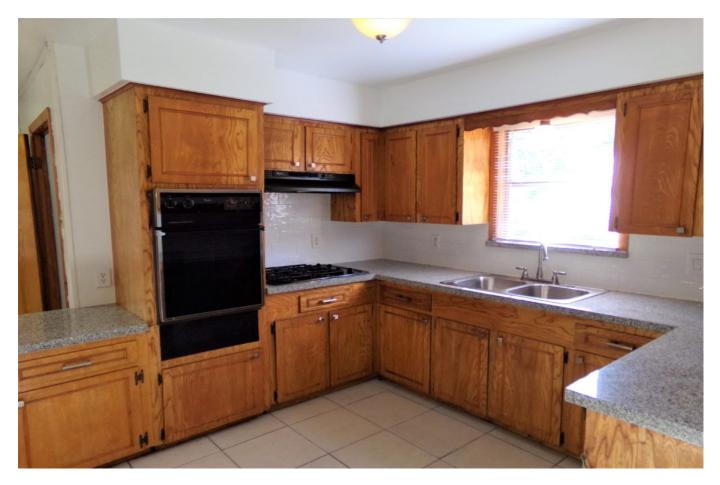

## Description:

Enjoy the country life! This 3 bedroom 1 bath home is move in ready. Home includes family room with fireplace, formal living & dining, kitchen, French doors to back covered patio, 5 ceiling fans and new carpet. Many mature trees surround the home. Garage has extra space for workshop. No smoking. Pets on a case by case basis - no cats allowed. Pet deposit required.