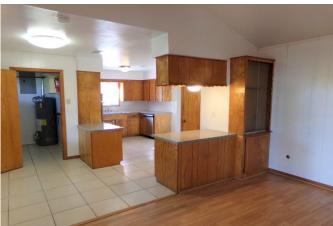

## Description:

Enjoy the country life! This 3 bedroom 1 bath home is move in ready. Home includes family room with fireplace, formal living & dining, kitchen, French doors to back covered patio, 5 ceiling fans and new carpet. Many mature trees surround the home. Garage has extra space for workshop. No smoking. Pets on a case by case basis - no cats allowed. Pet deposit required.