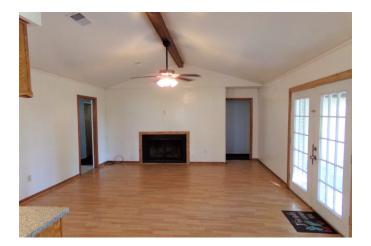

## Description:

Enjoy the country life! This 3 bedroom 1 bath home is move in ready. Home includes family room with fireplace, formal living & dining, kitchen, French doors to back covered patio, 5 ceiling fans and new carpet. Many mature trees surround the home. Garage has extra space for workshop. No smoking. Pets on a case by case basis - no cats allowed. Pet deposit required.