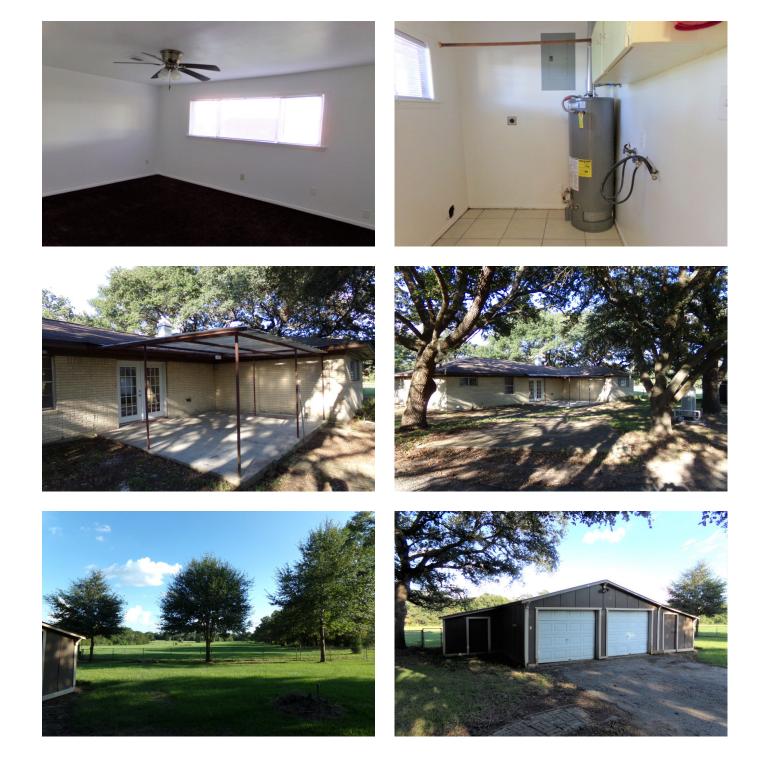

## Description:

Enjoy the country life! This 3 bedroom 1 bath home is move in ready. Home includes family room with fireplace, formal living & dining, kitchen, French doors to back covered patio, 5 ceiling fans and new carpet. Many mature trees surround the home. Garage has extra space for workshop. No smoking. Pets on a case by case basis - no cats allowed. Pet deposit required.