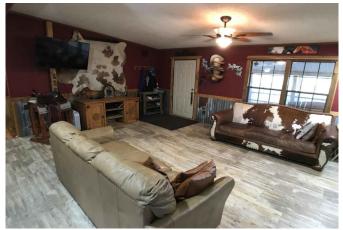

## Description:

Very nice 2.9 ac with manufactured home, shop and barn located about 2 miles from US 290! Home is a 3 bedroom, 2 bath with cedar and tin accents throughout, surrounded by oak trees and beautiful landscaping! A separate 60x40 2 story garage with room for 4 cars and could be used as a shop or man cave! Part of the garage on the second floor could be finished out for additional living space! Led lighting has been installed for energy savings! A tack room for the horses is also part of the shop! Behind the garage/shop is a barn with two 12x12 stalls for horses and a chicken coop! The property is fenced and cross fenced. The entire pasture in the back has additional fencing to allow dogs and other small animals to roam without getting out! Small pond in the back for your animals also! This property has something for everyone! If you have to stay at home because of the pandemic, why not have room to play around outside and enjoy it!