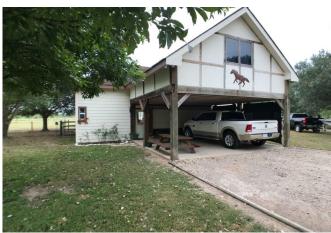

## Description:

Very nice 2.9 ac with manufactured home, shop and barn located about 2 miles from US 290! Home is a 3 bedroom, 2 bath with cedar and tin accents throughout, surrounded by oak trees and beautiful landscaping! A separate 60x40 2 story garage with room for 4 cars and could be used as a shop or man cave! Part of the garage on the second floor could be finished out for additional living space! Led lighting has been installed for energy savings! A tack room for the horses is also part of the shop! Behind the garage/shop is a barn with two 12x12 stalls for horses and a chicken coop! The property is fenced and cross fenced. The entire pasture in the back has additional fencing to allow dogs and other small animals to roam without getting out! Small pond in the back for your animals also! This property has something for everyone! If you have to stay at home because of the pandemic, why not have room to play around outside and enjoy it!