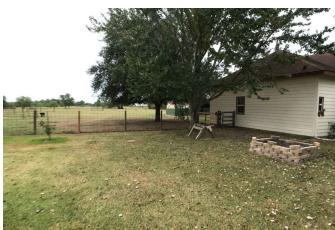

## Description:

Very nice 2.9 ac with manufactured home, shop and barn located about 2 miles from US 290! Home is a 3 bedroom, 2 bath with cedar and tin accents throughout, surrounded by oak trees and beautiful landscaping! A separate 60x40 2 story garage with room for 4 cars and could be used as a shop or man cave! Part of the garage on the second floor could be finished out for additional living space! Led lighting has been installed for energy savings! A tack room for the horses is also part of the shop! Behind the garage/shop is a barn with two 12x12 stalls for horses and a chicken coop! The property is fenced and cross fenced. The entire pasture in the back has additional fencing to allow dogs and other small animals to roam without getting out! Small pond in the back for your animals also! This property has something for everyone! If you have to stay at home because of the pandemic, why not have room to play around outside and enjoy it!