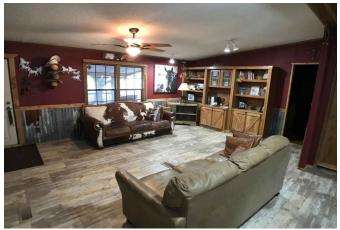

## Description:

Very nice 2.9 ac with manufactured home, shop and barn located about 2 miles from US 290! Home is a 3 bedroom, 2 bath with cedar and tin accents throughout, surrounded by oak trees and beautiful landscaping! A separate 60x40 2 story garage with room for 4 cars and could be used as a shop or man cave! Part of the garage on the second floor could be finished out for additional living space! Led lighting has been installed for energy savings! A tack room for the horses is also part of the shop! Behind the garage/shop is a barn with two 12x12 stalls for horses and a chicken coop! The property is fenced and cross fenced. The entire pasture in the back has additional fencing to allow dogs and other small animals to roam without getting out! Small pond in the back for your animals also! This property has something for everyone! If you have to stay at home because of the pandemic, why not have room to play around outside and enjoy it!