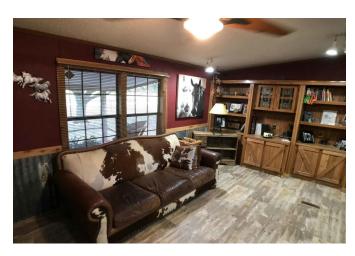

## Description:

Very nice 2.9 ac with manufactured home, shop and barn located about 2 miles from US 290! Home is a 3 bedroom, 2 bath with cedar and tin accents throughout, surrounded by oak trees and beautiful landscaping! A separate 60x40 2 story garage with room for 4 cars and could be used as a shop or man cave! Part of the garage on the second floor could be finished out for additional living space! Led lighting has been installed for energy savings! A tack room for the horses is also part of the shop! Behind the garage/shop is a barn with two 12x12 stalls for horses and a chicken coop! The property is fenced and cross fenced. The entire pasture in the back has additional fencing to allow dogs and other small animals to roam without getting out! Small pond in the back for your animals also! This property has something for everyone! If you have to stay at home because of the pandemic, why not have room to play around outside and enjoy it!