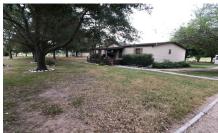

## Description:

Very nice 2.9 ac with manufactured home, shop and barn located about 2 miles from US 290! Home is a 3 bedroom, 2 bath with cedar and tin accents throughout, surrounded by oak trees and beautiful landscaping! A separate 60x40 2 story garage with room for 4 cars and could be used as a shop or man cave! Part of the garage on the second floor could be finished out for additional living space! Led lighting has been installed for energy savings! A tack room for the horses is also part of the shop! Behind the garage/shop is a barn with two 12x12 stalls for horses and a chicken coop! The property is fenced and cross fenced. The entire pasture in the back has additional fencing to allow dogs and other small animals to roam without getting out! Small pond in the back for your animals also! This property has something for everyone! If you have to stay at home because of the pandemic, why not have room to play around outside and enjoy it!