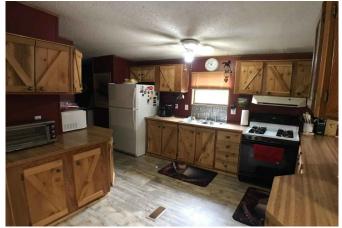

## Description:

Very nice 2.9 ac with manufactured home, shop and barn located about 2 miles from US 290! Home is a 3 bedroom, 2 bath with cedar and tin accents throughout, surrounded by oak trees and beautiful landscaping! A separate 60x40 2 story garage with room for 4 cars and could be used as a shop or man cave! Part of the garage on the second floor could be finished out for additional living space! Led lighting has been installed for energy savings! A tack room for the horses is also part of the shop! Behind the garage/shop is a barn with two 12x12 stalls for horses and a chicken coop! The property is fenced and cross fenced. The entire pasture in the back has additional fencing to allow dogs and other small animals to roam without getting out! Small pond in the back for your animals also! This property has something for everyone! If you have to stay at home because of the pandemic, why not have room to play around outside and enjoy it!