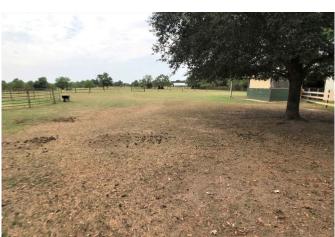

## Description:

Very nice 2.9 ac with manufactured home, shop and barn located about 2 miles from US 290! Home is a 3 bedroom, 2 bath with cedar and tin accents throughout, surrounded by oak trees and beautiful landscaping! A separate 60x40 2 story garage with room for 4 cars and could be used as a shop or man cave! Part of the garage on the second floor could be finished out for additional living space! Led lighting has been installed for energy savings! A tack room for the horses is also part of the shop! Behind the garage/shop is a barn with two 12x12 stalls for horses and a chicken coop! The property is fenced and cross fenced. The entire pasture in the back has additional fencing to allow dogs and other small animals to roam without getting out! Small pond in the back for your animals also! This property has something for everyone! If you have to stay at home because of the pandemic, why not have room to play around outside and enjoy it!