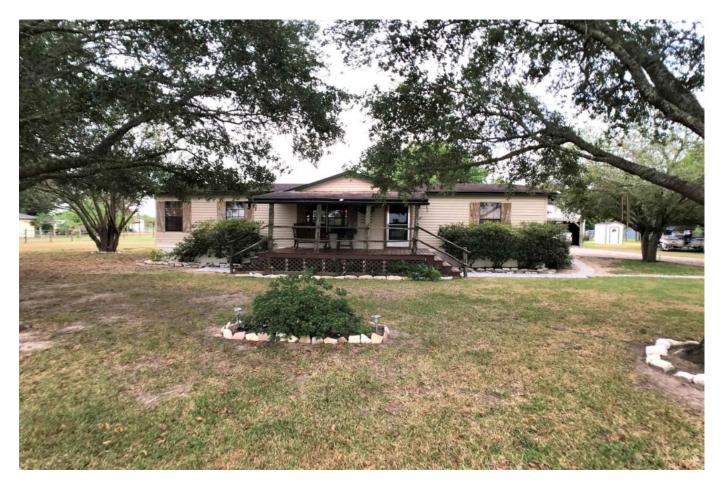

## Description:

Very nice 2.9 ac with manufactured home, shop and barn located about 2 miles from US 290! Home is a 3 bedroom, 2 bath with cedar and tin accents throughout, surrounded by oak trees and beautiful landscaping! A separate 60x40 2 story garage with room for 4 cars and could be used as a shop or man cave! Part of the garage on the second floor could be finished out for additional living space! Led lighting has been installed for energy savings! A tack room for the horses is also part of the shop! Behind the garage/shop is a barn with two 12x12 stalls for horses and a chicken coop! The property is fenced and cross fenced. The entire pasture in the back has additional fencing to allow dogs and other small animals to roam without getting out! Small pond in the back for your animals also! This property has something for everyone! If you have to stay at home because of the pandemic, why not have room to play around outside and enjoy it!