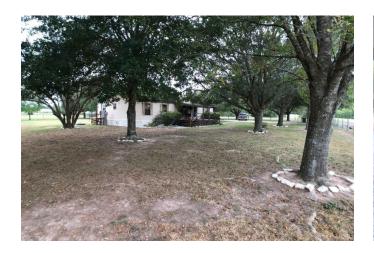

## Description:

Very nice 2.9 ac with manufactured home, shop and barn located about 2 miles from US 290! Home is a 3 bedroom, 2 bath with cedar and tin accents throughout, surrounded by oak trees and beautiful landscaping! A separate 60x40 2 story garage with room for 4 cars and could be used as a shop or man cave! Part of the garage on the second floor could be finished out for additional living space! Led lighting has been installed for energy savings! A tack room for the horses is also part of the shop! Behind the garage/shop is a barn with two 12x12 stalls for horses and a chicken coop! The property is fenced and cross fenced. The entire pasture in the back has additional fencing to allow dogs and other small animals to roam without getting out! Small pond in the back for your animals also! This property has something for everyone! If you have to stay at home because of the pandemic, why not have room to play around outside and enjoy it!