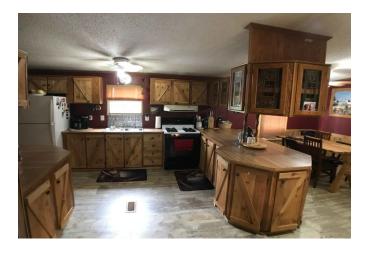

## Description:

Very nice 2.9 ac with manufactured home, shop and barn located about 2 miles from US 290! Home is a 3 bedroom, 2 bath with cedar and tin accents throughout, surrounded by oak trees and beautiful landscaping! A separate 60x40 2 story garage with room for 4 cars and could be used as a shop or man cave! Part of the garage on the second floor could be finished out for additional living space! Led lighting has been installed for energy savings! A tack room for the horses is also part of the shop! Behind the garage/shop is a barn with two 12x12 stalls for horses and a chicken coop! The property is fenced and cross fenced. The entire pasture in the back has additional fencing to allow dogs and other small animals to roam without getting out! Small pond in the back for your animals also! This property has something for everyone! If you have to stay at home because of the pandemic, why not have room to play around outside and enjoy it!