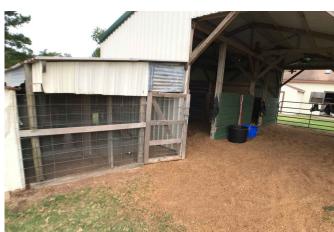

## Description:

Very nice 2.9 ac with manufactured home, shop and barn located about 2 miles from US 290! Home is a 3 bedroom, 2 bath with cedar and tin accents throughout, surrounded by oak trees and beautiful landscaping! A separate 60x40 2 story garage with room for 4 cars and could be used as a shop or man cave! Part of the garage on the second floor could be finished out for additional living space! Led lighting has been installed for energy savings! A tack room for the horses is also part of the shop! Behind the garage/shop is a barn with two 12x12 stalls for horses and a chicken coop! The property is fenced and cross fenced. The entire pasture in the back has additional fencing to allow dogs and other small animals to roam without getting out! Small pond in the back for your animals also! This property has something for everyone! If you have to stay at home because of the pandemic, why not have room to play around outside and enjoy it!