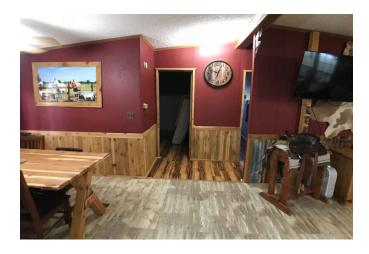

## Description:

Very nice 2.9 ac with manufactured home, shop and barn located about 2 miles from US 290! Home is a 3 bedroom, 2 bath with cedar and tin accents throughout, surrounded by oak trees and beautiful landscaping! A separate 60x40 2 story garage with room for 4 cars and could be used as a shop or man cave! Part of the garage on the second floor could be finished out for additional living space! Led lighting has been installed for energy savings! A tack room for the horses is also part of the shop! Behind the garage/shop is a barn with two 12x12 stalls for horses and a chicken coop! The property is fenced and cross fenced. The entire pasture in the back has additional fencing to allow dogs and other small animals to roam without getting out! Small pond in the back for your animals also! This property has something for everyone! If you have to stay at home because of the pandemic, why not have room to play around outside and enjoy it!