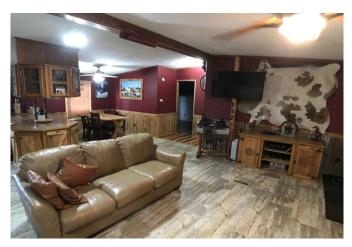

## Description:

Very nice 2.9 ac with manufactured home, shop and barn located about 2 miles from US 290! Home is a 3 bedroom, 2 bath with cedar and tin accents throughout, surrounded by oak trees and beautiful landscaping! A separate 60x40 2 story garage with room for 4 cars and could be used as a shop or man cave! Part of the garage on the second floor could be finished out for additional living space! Led lighting has been installed for energy savings! A tack room for the horses is also part of the shop! Behind the garage/shop is a barn with two 12x12 stalls for horses and a chicken coop! The property is fenced and cross fenced. The entire pasture in the back has additional fencing to allow dogs and other small animals to roam without getting out! Small pond in the back for your animals also! This property has something for everyone! If you have to stay at home because of the pandemic, why not have room to play around outside and enjoy it!