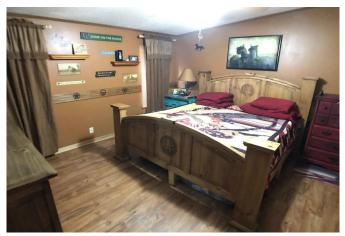

## Description:

Very nice 2.9 ac with manufactured home, shop and barn located about 2 miles from US 290! Home is a 3 bedroom, 2 bath with cedar and tin accents throughout, surrounded by oak trees and beautiful landscaping! A separate 60x40 2 story garage with room for 4 cars and could be used as a shop or man cave! Part of the garage on the second floor could be finished out for additional living space! Led lighting has been installed for energy savings! A tack room for the horses is also part of the shop! Behind the garage/shop is a barn with two 12x12 stalls for horses and a chicken coop! The property is fenced and cross fenced. The entire pasture in the back has additional fencing to allow dogs and other small animals to roam without getting out! Small pond in the back for your animals also! This property has something for everyone! If you have to stay at home because of the pandemic, why not have room to play around outside and enjoy it!