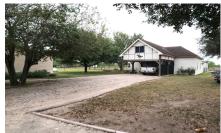

## Description:

Very nice 2.9 ac with manufactured home, shop and barn located about 2 miles from US 290! Home is a 3 bedroom, 2 bath with cedar and tin accents throughout, surrounded by oak trees and beautiful landscaping! A separate 60x40 2 story garage with room for 4 cars and could be used as a shop or man cave! Part of the garage on the second floor could be finished out for additional living space! Led lighting has been installed for energy savings! A tack room for the horses is also part of the shop! Behind the garage/shop is a barn with two 12x12 stalls for horses and a chicken coop! The property is fenced and cross fenced. The entire pasture in the back has additional fencing to allow dogs and other small animals to roam without getting out! Small pond in the back for your animals also! This property has something for everyone! If you have to stay at home because of the pandemic, why not have room to play around outside and enjoy it!