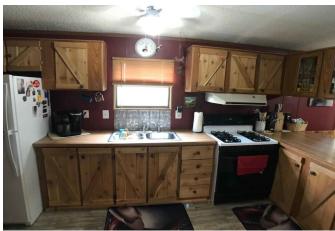

## Description:

Very nice 2.9 ac with manufactured home, shop and barn located about 2 miles from US 290! Home is a 3 bedroom, 2 bath with cedar and tin accents throughout, surrounded by oak trees and beautiful landscaping! A separate 60x40 2 story garage with room for 4 cars and could be used as a shop or man cave! Part of the garage on the second floor could be finished out for additional living space! Led lighting has been installed for energy savings! A tack room for the horses is also part of the shop! Behind the garage/shop is a barn with two 12x12 stalls for horses and a chicken coop! The property is fenced and cross fenced. The entire pasture in the back has additional fencing to allow dogs and other small animals to roam without getting out! Small pond in the back for your animals also! This property has something for everyone! If you have to stay at home because of the pandemic, why not have room to play around outside and enjoy it!