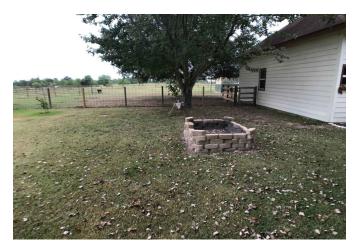

## Description:

Very nice 2.9 ac with manufactured home, shop and barn located about 2 miles from US 290! Home is a 3 bedroom, 2 bath with cedar and tin accents throughout, surrounded by oak trees and beautiful landscaping! A separate 60x40 2 story garage with room for 4 cars and could be used as a shop or man cave! Part of the garage on the second floor could be finished out for additional living space! Led lighting has been installed for energy savings! A tack room for the horses is also part of the shop! Behind the garage/shop is a barn with two 12x12 stalls for horses and a chicken coop! The property is fenced and cross fenced. The entire pasture in the back has additional fencing to allow dogs and other small animals to roam without getting out! Small pond in the back for your animals also! This property has something for everyone! If you have to stay at home because of the pandemic, why not have room to play around outside and enjoy it!