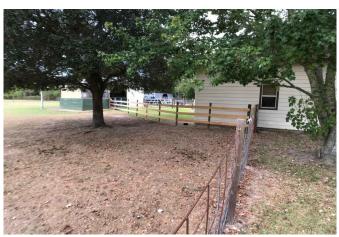

## Description:

Very nice 2.9 ac with manufactured home, shop and barn located about 2 miles from US 290! Home is a 3 bedroom, 2 bath with cedar and tin accents throughout, surrounded by oak trees and beautiful landscaping! A separate 60x40 2 story garage with room for 4 cars and could be used as a shop or man cave! Part of the garage on the second floor could be finished out for additional living space! Led lighting has been installed for energy savings! A tack room for the horses is also part of the shop! Behind the garage/shop is a barn with two 12x12 stalls for horses and a chicken coop! The property is fenced and cross fenced. The entire pasture in the back has additional fencing to allow dogs and other small animals to roam without getting out! Small pond in the back for your animals also! This property has something for everyone! If you have to stay at home because of the pandemic, why not have room to play around outside and enjoy it!