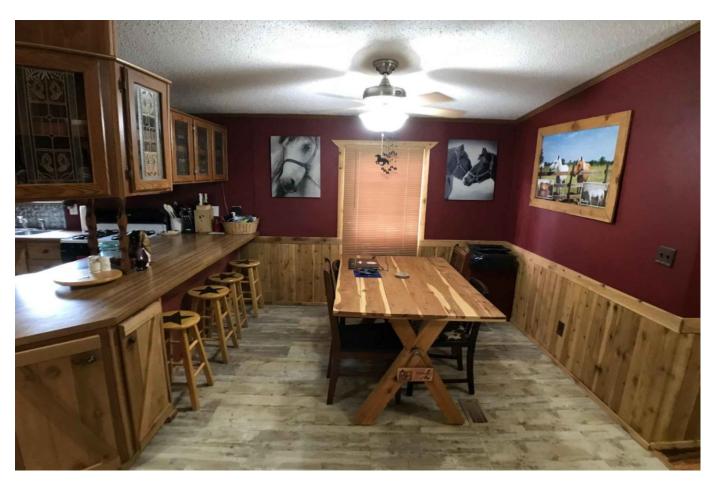

## Description:

Very nice 2.9 ac with manufactured home, shop and barn located about 2 miles from US 290! Home is a 3 bedroom, 2 bath with cedar and tin accents throughout, surrounded by oak trees and beautiful landscaping! A separate 60x40 2 story garage with room for 4 cars and could be used as a shop or man cave! Part of the garage on the second floor could be finished out for additional living space! Led lighting has been installed for energy savings! A tack room for the horses is also part of the shop! Behind the garage/shop is a barn with two 12x12 stalls for horses and a chicken coop! The property is fenced and cross fenced. The entire pasture in the back has additional fencing to allow dogs and other small animals to roam without getting out! Small pond in the back for your animals also! This property has something for everyone! If you have to stay at home because of the pandemic, why not have room to play around outside and enjoy it!