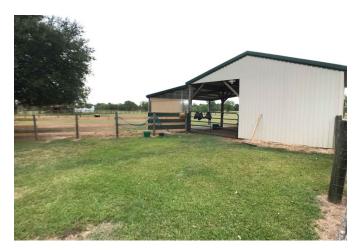

## Description:

Very nice 2.9 ac with manufactured home, shop and barn located about 2 miles from US 290! Home is a 3 bedroom, 2 bath with cedar and tin accents throughout, surrounded by oak trees and beautiful landscaping! A separate 60x40 2 story garage with room for 4 cars and could be used as a shop or man cave! Part of the garage on the second floor could be finished out for additional living space! Led lighting has been installed for energy savings! A tack room for the horses is also part of the shop! Behind the garage/shop is a barn with two 12x12 stalls for horses and a chicken coop! The property is fenced and cross fenced. The entire pasture in the back has additional fencing to allow dogs and other small animals to roam without getting out! Small pond in the back for your animals also! This property has something for everyone! If you have to stay at home because of the pandemic, why not have room to play around outside and enjoy it!