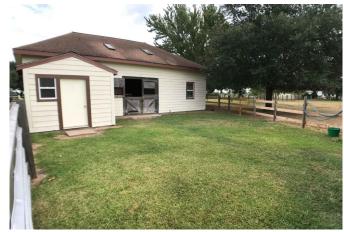

## Description:

Very nice 2.9 ac with manufactured home, shop and barn located about 2 miles from US 290! Home is a 3 bedroom, 2 bath with cedar and tin accents throughout, surrounded by oak trees and beautiful landscaping! A separate 60x40 2 story garage with room for 4 cars and could be used as a shop or man cave! Part of the garage on the second floor could be finished out for additional living space! Led lighting has been installed for energy savings! A tack room for the horses is also part of the shop! Behind the garage/shop is a barn with two 12x12 stalls for horses and a chicken coop! The property is fenced and cross fenced. The entire pasture in the back has additional fencing to allow dogs and other small animals to roam without getting out! Small pond in the back for your animals also! This property has something for everyone! If you have to stay at home because of the pandemic, why not have room to play around outside and enjoy it!