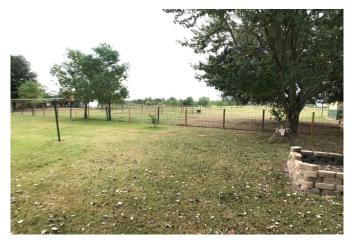

## Description:

Very nice 2.9 ac with manufactured home, shop and barn located about 2 miles from US 290! Home is a 3 bedroom, 2 bath with cedar and tin accents throughout, surrounded by oak trees and beautiful landscaping! A separate 60x40 2 story garage with room for 4 cars and could be used as a shop or man cave! Part of the garage on the second floor could be finished out for additional living space! Led lighting has been installed for energy savings! A tack room for the horses is also part of the shop! Behind the garage/shop is a barn with two 12x12 stalls for horses and a chicken coop! The property is fenced and cross fenced. The entire pasture in the back has additional fencing to allow dogs and other small animals to roam without getting out! Small pond in the back for your animals also! This property has something for everyone! If you have to stay at home because of the pandemic, why not have room to play around outside and enjoy it!