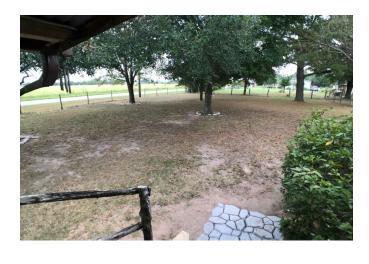

## Description:

Very nice 2.9 ac with manufactured home, shop and barn located about 2 miles from US 290! Home is a 3 bedroom, 2 bath with cedar and tin accents throughout, surrounded by oak trees and beautiful landscaping! A separate 60x40 2 story garage with room for 4 cars and could be used as a shop or man cave! Part of the garage on the second floor could be finished out for additional living space! Led lighting has been installed for energy savings! A tack room for the horses is also part of the shop! Behind the garage/shop is a barn with two 12x12 stalls for horses and a chicken coop! The property is fenced and cross fenced. The entire pasture in the back has additional fencing to allow dogs and other small animals to roam without getting out! Small pond in the back for your animals also! This property has something for everyone! If you have to stay at home because of the pandemic, why not have room to play around outside and enjoy it!