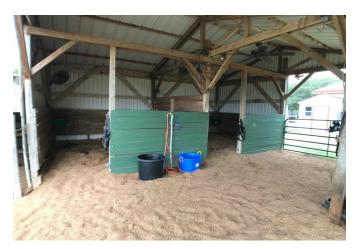

## Description:

Very nice 2.9 ac with manufactured home, shop and barn located about 2 miles from US 290! Home is a 3 bedroom, 2 bath with cedar and tin accents throughout, surrounded by oak trees and beautiful landscaping! A separate 60x40 2 story garage with room for 4 cars and could be used as a shop or man cave! Part of the garage on the second floor could be finished out for additional living space! Led lighting has been installed for energy savings! A tack room for the horses is also part of the shop! Behind the garage/shop is a barn with two 12x12 stalls for horses and a chicken coop! The property is fenced and cross fenced. The entire pasture in the back has additional fencing to allow dogs and other small animals to roam without getting out! Small pond in the back for your animals also! This property has something for everyone! If you have to stay at home because of the pandemic, why not have room to play around outside and enjoy it!