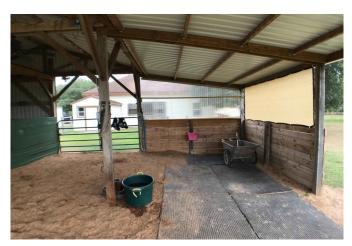

## Description:

Very nice 2.9 ac with manufactured home, shop and barn located about 2 miles from US 290! Home is a 3 bedroom, 2 bath with cedar and tin accents throughout, surrounded by oak trees and beautiful landscaping! A separate 60x40 2 story garage with room for 4 cars and could be used as a shop or man cave! Part of the garage on the second floor could be finished out for additional living space! Led lighting has been installed for energy savings! A tack room for the horses is also part of the shop! Behind the garage/shop is a barn with two 12x12 stalls for horses and a chicken coop! The property is fenced and cross fenced. The entire pasture in the back has additional fencing to allow dogs and other small animals to roam without getting out! Small pond in the back for your animals also! This property has something for everyone! If you have to stay at home because of the pandemic, why not have room to play around outside and enjoy it!