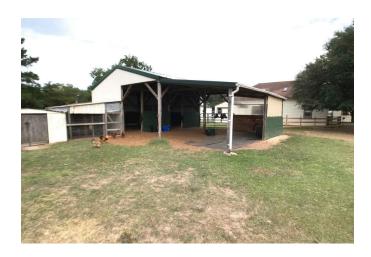

## Description:

Very nice 2.9 ac with manufactured home, shop and barn located about 2 miles from US 290! Home is a 3 bedroom, 2 bath with cedar and tin accents throughout, surrounded by oak trees and beautiful landscaping! A separate 60x40 2 story garage with room for 4 cars and could be used as a shop or man cave! Part of the garage on the second floor could be finished out for additional living space! Led lighting has been installed for energy savings! A tack room for the horses is also part of the shop! Behind the garage/shop is a barn with two 12x12 stalls for horses and a chicken coop! The property is fenced and cross fenced. The entire pasture in the back has additional fencing to allow dogs and other small animals to roam without getting out! Small pond in the back for your animals also! This property has something for everyone! If you have to stay at home because of the pandemic, why not have room to play around outside and enjoy it!