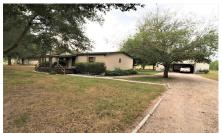

## Description:

Very nice 2.9 ac with manufactured home, shop and barn located about 2 miles from US 290! Home is a 3 bedroom, 2 bath with cedar and tin accents throughout, surrounded by oak trees and beautiful landscaping! A separate 60x40 2 story garage with room for 4 cars and could be used as a shop or man cave! Part of the garage on the second floor could be finished out for additional living space! Led lighting has been installed for energy savings! A tack room for the horses is also part of the shop! Behind the garage/shop is a barn with two 12x12 stalls for horses and a chicken coop! The property is fenced and cross fenced. The entire pasture in the back has additional fencing to allow dogs and other small animals to roam without getting out! Small pond in the back for your animals also! This property has something for everyone! If you have to stay at home because of the pandemic, why not have room to play around outside and enjoy it!