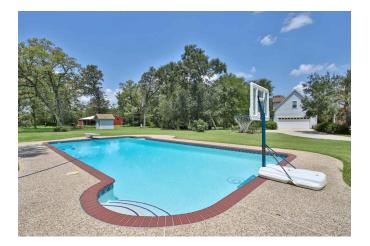

## Description:

Looking for a peaceful getaway with easy access to North & West Houston? Check out this charming country estate nestled in the woods! Custom home sits on 49+ acres with pool, pond, barn/shop & storage building. Property has gorgeous mature landscaping and gated entry with beautiful tree lined driveway. Sit on the front porch and enjoy the abundance of grazing deer and other wildlife. Crown molding, hardwood plank floors, natural Cherry, Hickory & Oak accents are just a few of the custom features. Island kitchen has plenty of cabinet & counter space. Garage apartment. Oversize garage. Seller is willing to sell with 28.5 acres. (See MLS#52174637)