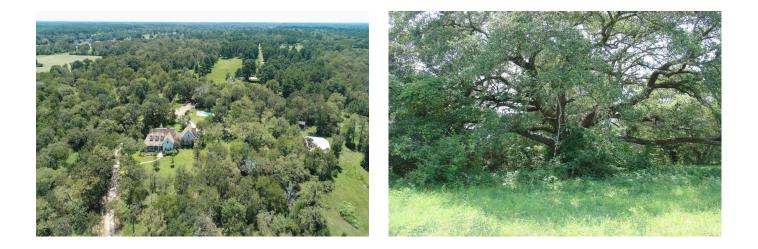

## Description:

Looking for a peaceful getaway with easy access to North & West Houston? Check out this charming country estate nestled in the woods! Custom home sits on 49+ acres with pool, pond, barn/shop & storage building. Property has gorgeous mature landscaping and gated entry with beautiful tree lined driveway. Sit on the front porch and enjoy the abundance of grazing deer and other wildlife. Crown molding, hardwood plank floors, natural Cherry, Hickory & Oak accents are just a few of the custom features. Island kitchen has plenty of cabinet & counter space. Garage apartment. Oversize garage. Seller is willing to sell with 28.5 acres. (See MLS#52174637)