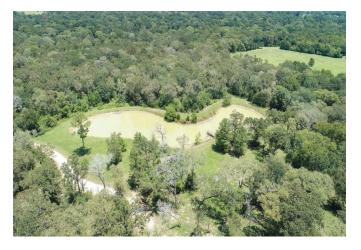

## Description:

Looking for a peaceful getaway with easy access to North & West Houston? Check out this charming country estate nestled in the woods! Custom home sits on 49+ acres with pool, pond, barn/shop & storage building. Property has gorgeous mature landscaping and gated entry with beautiful tree lined driveway. Sit on the front porch and enjoy the abundance of grazing deer and other wildlife. Crown molding, hardwood plank floors, natural Cherry, Hickory & Oak accents are just a few of the custom features. Island kitchen has plenty of cabinet & counter space. Garage apartment. Oversize garage. Seller is willing to sell with 28.5 acres. (See MLS#52174637)