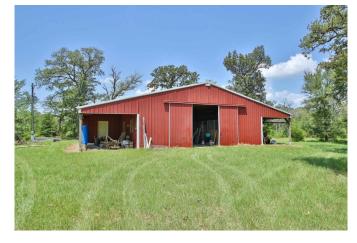

## Description:

Looking for a peaceful getaway with easy access to North & West Houston? Check out this charming country estate nestled in the woods! Custom home sits on 49+ acres with pool, pond, barn/shop & storage building. Property has gorgeous mature landscaping and gated entry with beautiful tree lined driveway. Sit on the front porch and enjoy the abundance of grazing deer and other wildlife. Crown molding, hardwood plank floors, natural Cherry, Hickory & Oak accents are just a few of the custom features. Island kitchen has plenty of cabinet & counter space. Garage apartment. Oversize garage. Seller is willing to sell with 28.5 acres. (See MLS#52174637)