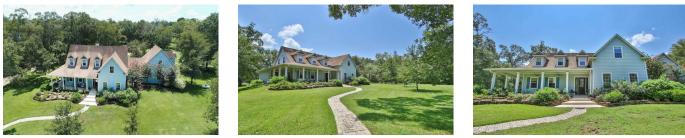

## Description:

Looking for a peaceful getaway with easy access to North & West Houston? Check out this charming country estate nestled in the woods! Custom home sits on 49+ acres with pool, pond, barn/shop & storage building. Property has gorgeous mature landscaping and gated entry with beautiful tree lined driveway. Sit on the front porch and enjoy the abundance of grazing deer and other wildlife. Crown molding, hardwood plank floors, natural Cherry, Hickory & Oak accents are just a few of the custom features. Island kitchen has plenty of cabinet & counter space. Garage apartment. Oversize garage. Seller is willing to sell with 28.5 acres. (See MLS#52174637)