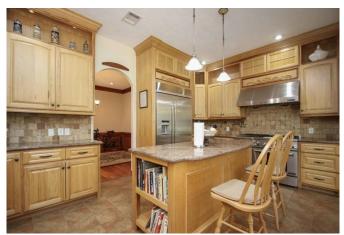

## Description:

Looking for a peaceful getaway with easy access to North & West Houston? Check out this charming country estate nestled in the woods! Custom home sits on 49+ acres with pool, pond, barn/shop & storage building. Property has gorgeous mature landscaping and gated entry with beautiful tree lined driveway. Sit on the front porch and enjoy the abundance of grazing deer and other wildlife. Crown molding, hardwood plank floors, natural Cherry, Hickory & Oak accents are just a few of the custom features. Island kitchen has plenty of cabinet & counter space. Garage apartment. Oversize garage. Seller is willing to sell with 28.5 acres. (See MLS#52174637)