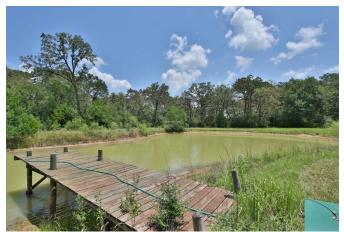

## Description:

Looking for a peaceful getaway with easy access to North & West Houston? Check out this charming country estate nestled in the woods! Custom home sits on 49+ acres with pool, pond, barn/shop & storage building. Property has gorgeous mature landscaping and gated entry with beautiful tree lined driveway. Sit on the front porch and enjoy the abundance of grazing deer and other wildlife. Crown molding, hardwood plank floors, natural Cherry, Hickory & Oak accents are just a few of the custom features. Island kitchen has plenty of cabinet & counter space. Garage apartment. Oversize garage. Seller is willing to sell with 28.5 acres. (See MLS#52174637)