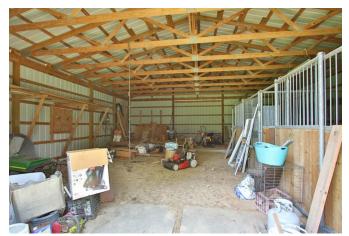

## Description:

Looking for a peaceful getaway with easy access to North & West Houston? Check out this charming country estate nestled in the woods! Custom home sits on 49+ acres with pool, pond, barn/shop & storage building. Property has gorgeous mature landscaping and gated entry with beautiful tree lined driveway. Sit on the front porch and enjoy the abundance of grazing deer and other wildlife. Crown molding, hardwood plank floors, natural Cherry, Hickory & Oak accents are just a few of the custom features. Island kitchen has plenty of cabinet & counter space. Garage apartment. Oversize garage. Seller is willing to sell with 28.5 acres. (See MLS#52174637)