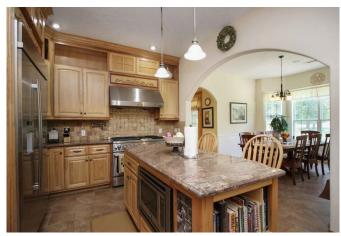

## Description:

Looking for a peaceful getaway with easy access to North & West Houston? Check out this charming country estate nestled in the woods! Custom home sits on 49+ acres with pool, pond, barn/shop & storage building. Property has gorgeous mature landscaping and gated entry with beautiful tree lined driveway. Sit on the front porch and enjoy the abundance of grazing deer and other wildlife. Crown molding, hardwood plank floors, natural Cherry, Hickory & Oak accents are just a few of the custom features. Island kitchen has plenty of cabinet & counter space. Garage apartment. Oversize garage. Seller is willing to sell with 28.5 acres. (See MLS#52174637)