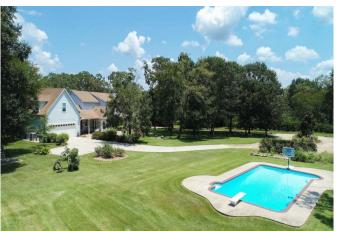

## Description:

Looking for a peaceful getaway with easy access to North & West Houston? Check out this charming country estate nestled in the woods! Custom home sits on 49+ acres with pool, pond, barn/shop & storage building. Property has gorgeous mature landscaping and gated entry with beautiful tree lined driveway. Sit on the front porch and enjoy the abundance of grazing deer and other wildlife. Crown molding, hardwood plank floors, natural Cherry, Hickory & Oak accents are just a few of the custom features. Island kitchen has plenty of cabinet & counter space. Garage apartment. Oversize garage. Seller is willing to sell with 28.5 acres. (See MLS#52174637)