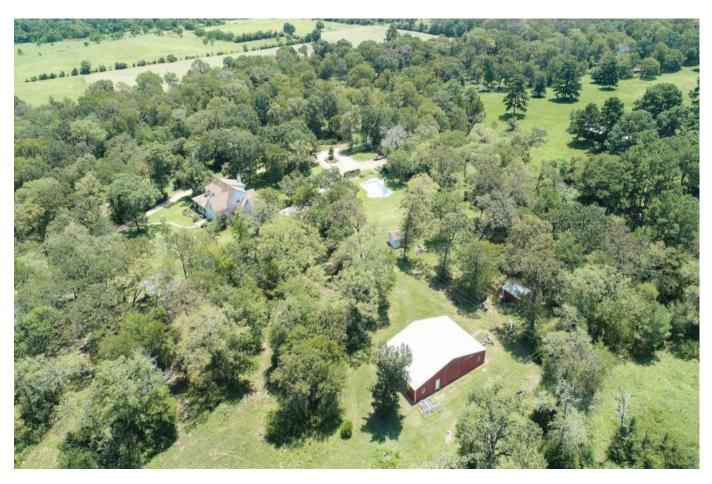

## Description:

Looking for a peaceful getaway with easy access to North & West Houston? Check out this charming country estate nestled in the woods! Custom home sits on 49+ acres with pool, pond, barn/shop & storage building. Property has gorgeous mature landscaping and gated entry with beautiful tree lined driveway. Sit on the front porch and enjoy the abundance of grazing deer and other wildlife. Crown molding, hardwood plank floors, natural Cherry, Hickory & Oak accents are just a few of the custom features. Island kitchen has plenty of cabinet & counter space. Garage apartment. Oversize garage. Seller is willing to sell with 28.5 acres. (See MLS#52174637)

Acres: 50 List Price: \$1,565,927 City: Hockley

County: Waller State: Texas Zip: 77447