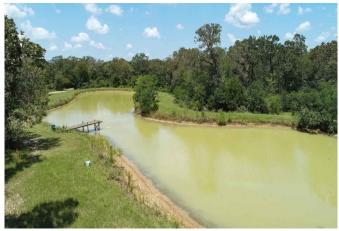

## Description:

Looking for a peaceful getaway with easy access to North & West Houston? Check out this charming country estate nestled in the woods! Custom home sits on 49+ acres with pool, pond, barn/shop & storage building. Property has gorgeous mature landscaping and gated entry with beautiful tree lined driveway. Sit on the front porch and enjoy the abundance of grazing deer and other wildlife. Crown molding, hardwood plank floors, natural Cherry, Hickory & Oak accents are just a few of the custom features. Island kitchen has plenty of cabinet & counter space. Garage apartment. Oversize garage. Seller is willing to sell with 28.5 acres. (See MLS#52174637)