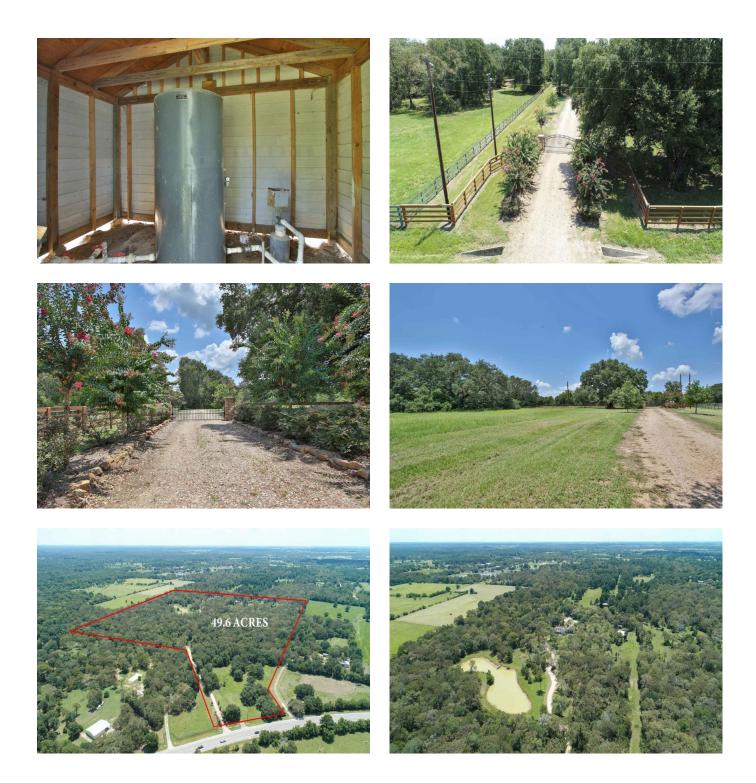

## Description:

Looking for a peaceful getaway with easy access to North & West Houston? Check out this charming country estate nestled in the woods! Custom home sits on 49+ acres with pool, pond, barn/shop & storage building. Property has gorgeous mature landscaping and gated entry with beautiful tree lined driveway. Sit on the front porch and enjoy the abundance of grazing deer and other wildlife. Crown molding, hardwood plank floors, natural Cherry, Hickory & Oak accents are just a few of the custom features. Island kitchen has plenty of cabinet & counter space. Garage apartment. Oversize garage. Seller is willing to sell with 28.5 acres. (See MLS#52174637)

Acres: 50 List Price: \$1,565,927 City: Hockley

County: Waller State: Texas Zip: 77447