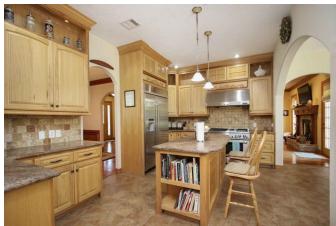

## Description:

Looking for a peaceful getaway with easy access to North & West Houston? Check out this charming country estate nestled in the woods! Custom home sits on 49+ acres with pool, pond, barn/shop & storage building. Property has gorgeous mature landscaping and gated entry with beautiful tree lined driveway. Sit on the front porch and enjoy the abundance of grazing deer and other wildlife. Crown molding, hardwood plank floors, natural Cherry, Hickory & Oak accents are just a few of the custom features. Island kitchen has plenty of cabinet & counter space. Garage apartment. Oversize garage. Seller is willing to sell with 28.5 acres. (See MLS#52174637)