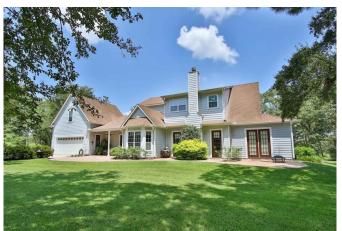

## Description:

Looking for a peaceful getaway with easy access to North & West Houston? Check out this charming country estate nestled in the woods! Custom home sits on 49+ acres with pool, pond, barn/shop & storage building. Property has gorgeous mature landscaping and gated entry with beautiful tree lined driveway. Sit on the front porch and enjoy the abundance of grazing deer and other wildlife. Crown molding, hardwood plank floors, natural Cherry, Hickory & Oak accents are just a few of the custom features. Island kitchen has plenty of cabinet & counter space. Garage apartment. Oversize garage. Seller is willing to sell with 28.5 acres. (See MLS#52174637)