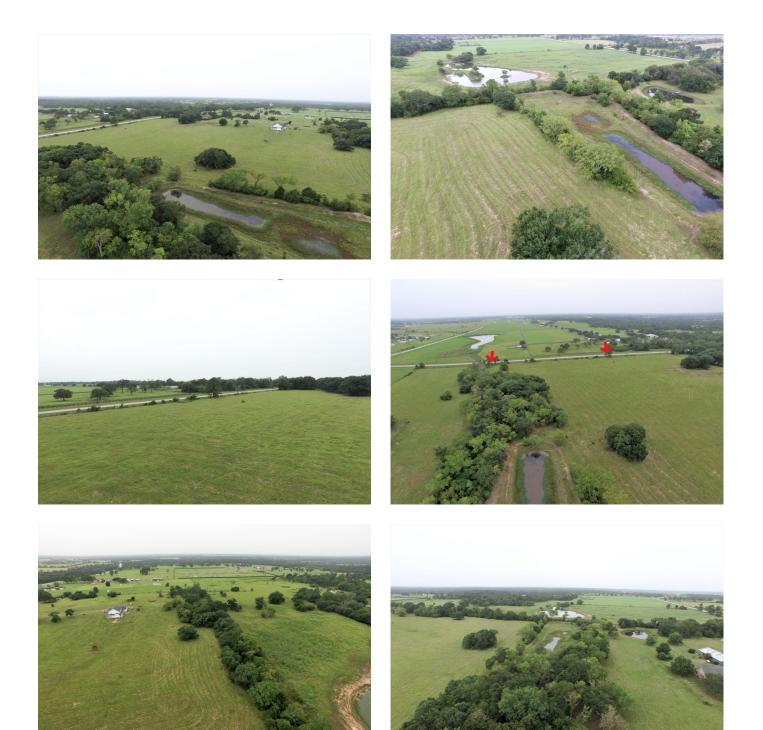

## Description:

Beautiful lightly restricted 13.5 acres in desirable area. Build your dream home and bring the cattle/horses to this amazing property with incredible views! Nice large pond at the back of the property is perfect for fishing so bring the poles. Nice tree clusters around the pond and along the creek that meanders along the eastern side of the property. Three board fence across front. No Flood Plain! No Mobiles allowed. Currently leased for cattle grazing. Low taxes.

Acres: 14

List Price: \$317,250

City: Hempstead

County: Waller State: Texas Zip: 77445