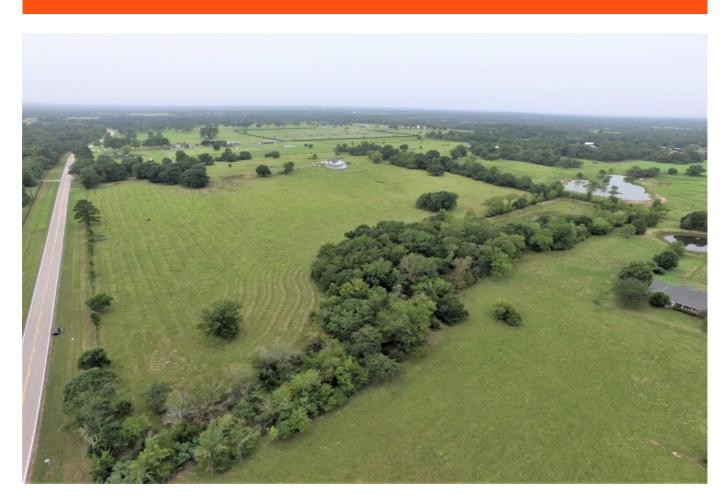

## Description:

Beautiful lightly restricted 13.5 acres in desirable area. Build your dream home and bring the cattle/horses to this amazing property with incredible views! Nice large pond at the back of the property is perfect for fishing so bring the poles. Nice tree clusters around the pond and along the creek that meanders along the eastern side of the property. Three board fence across front. No Flood Plain! No Mobiles allowed. Currently leased for cattle grazing. Low taxes.

Acres: 14

List Price: \$317,250

City: Hempstead

County: Waller State: Texas Zip: 77445