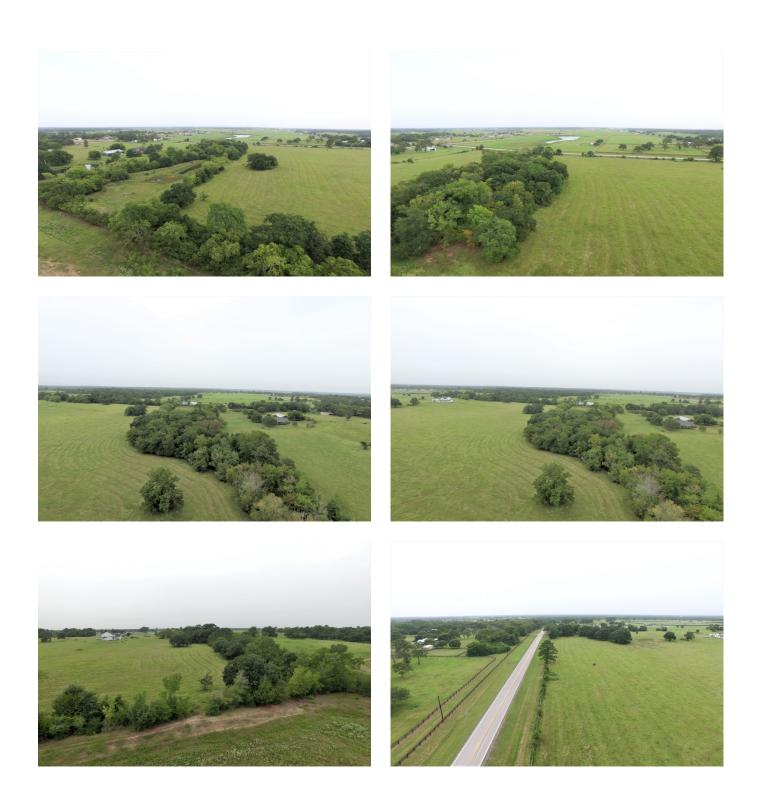

## Description:

Beautiful lightly restricted 13.5 acres in desirable area. Build your dream home and bring the cattle/horses to this amazing property with incredible views! Nice large pond at the back of the property is perfect for fishing so bring the poles. Nice tree clusters around the pond and along the creek that meanders along the eastern side of the property. Three board fence across front. No Flood Plain! No Mobiles allowed. Currently leased for cattle grazing. Low taxes.

Acres: 14

List Price: \$317,250

City: Hempstead

County: Waller State: Texas Zip: 77445