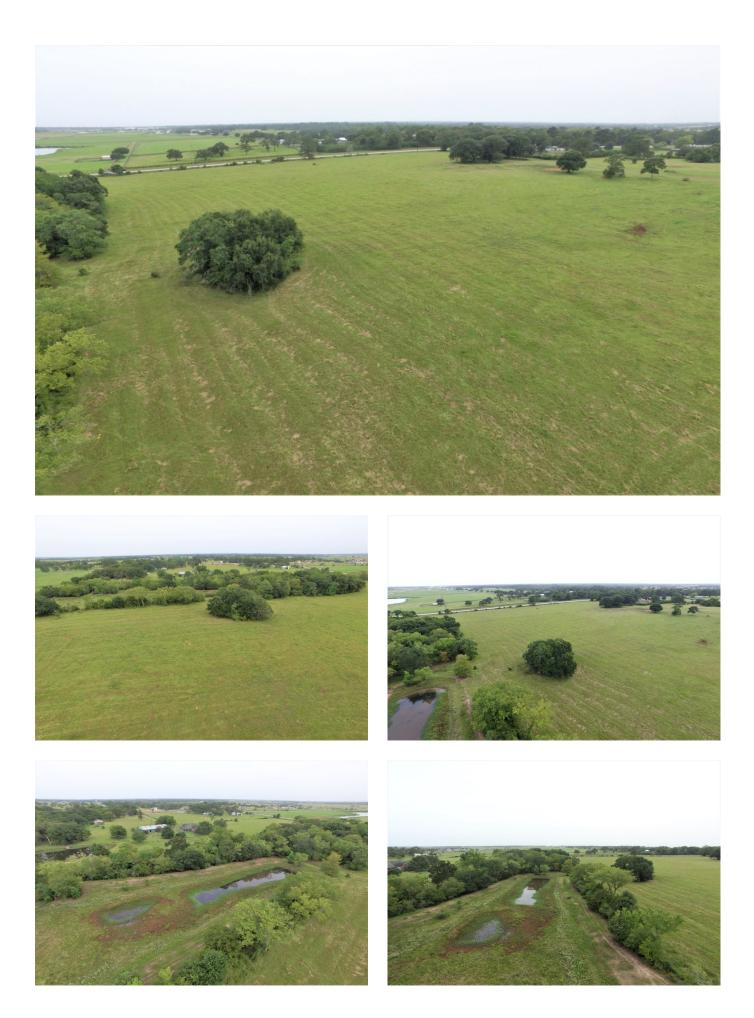

## Description:

Beautiful lightly restricted 13.5 acres in desirable area. Build your dream home and bring the cattle/horses to this amazing property with incredible views! Nice large pond at the back of the property is perfect for fishing so bring the poles. Nice tree clusters around the pond and along the creek that meanders along the eastern side of the property. Three board fence across front. No Flood Plain! No Mobiles allowed. Currently leased for cattle grazing. Low taxes.

Acres: 14

List Price: \$317,250

City: Hempstead

County: Waller State: Texas Zip: 77445