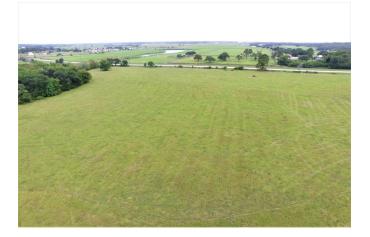

## Description:

Beautiful lightly restricted 13.5 acres in desirable area. Build your dream home and bring the cattle/horses to this amazing property with incredible views! Nice large pond at the back of the property is perfect for fishing so bring the poles. Nice tree clusters around the pond and along the creek that meanders along the eastern side of the property. Three board fence across front. No Flood Plain! No Mobiles allowed. Currently leased for cattle grazing. Low taxes.

Acres: 14

List Price: \$317,250

City: Hempstead

County: Waller State: Texas Zip: 77445