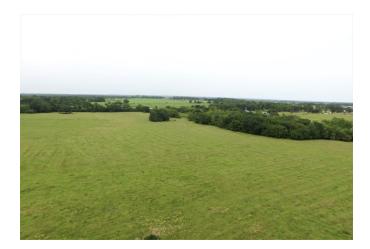

## Description:

Beautiful lightly restricted 13.5 acres in desirable area. Build your dream home and bring the cattle/horses to this amazing property with incredible views! Nice large pond at the back of the property is perfect for fishing so bring the poles. Nice tree clusters around the pond and along the creek that meanders along the eastern side of the property. Three board fence across front. No Flood Plain! No Mobiles allowed. Currently leased for cattle grazing. Low taxes.

Acres: 14

List Price: \$317,250

City: Hempstead

County: Waller State: Texas Zip: 77445