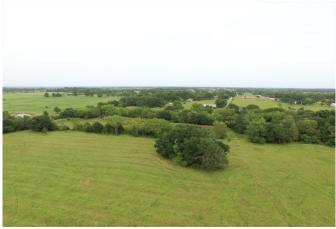

## Description:

Beautiful lightly restricted 13.5 acres in desirable area. Build your dream home and bring the cattle/horses to this amazing property with incredible views! Nice large pond at the back of the property is perfect for fishing so bring the poles. Nice tree clusters around the pond and along the creek that meanders along the eastern side of the property. Three board fence across front. No Flood Plain! No Mobiles allowed. Currently leased for cattle grazing. Low taxes.

Acres: 14

List Price: \$317,250

City: Hempstead

County: Waller State: Texas Zip: 77445