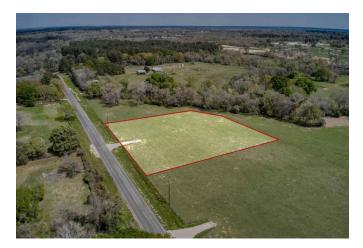

## Description:

This stunning parcel of land offers the perfect canvas for building your dream home. Situated in a tranquil location with light restrictions & no floodplain, this well drained property promises both peace of mind & endless possibilities. Residential only. 2000 SF minimum, Barndominimum allowed. (See attached restrictions) No hassle of clearing land - this property is already prepared for you to start building your dream home without delay. Close to essential amenities yet far enough away to enjoythe peaceful ambiance of country living. Boundaries are clearly defined with a sturdy, non-climb dog-proof fence surrounding the property. Create the lifestyle you've always dreamed of. Adjoining 2.250 acres also available.

Acres: 2 List Price: \$225,000 City: Hempstead

County: Waller State: Texas Zip: 77445