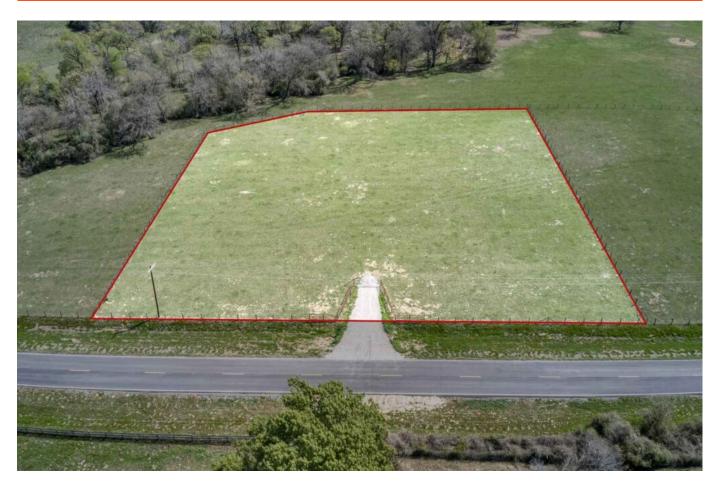

## Description:

This stunning parcel of land offers the perfect canvas for building your dream home. Situated in a tranquil location with light restrictions & no floodplain, this well drained property promises both peace of mind & endless possibilities. Residential only. 2000 SF minimum, Barndominimum allowed. (See attached restrictions) No hassle of clearing land - this property is already prepared for you to start building your dream home without delay. Close to essential amenities yet far enough away to enjoythe peaceful ambiance of country living. Boundaries are clearly defined with a sturdy, non-climb dog-proof fence surrounding the property. Create the lifestyle you've always dreamed of. Adjoining 2.250 acres also available.

Acres: 2 List Price: \$225,000 City: Hempstead

County: Waller State: Texas Zip: 77445