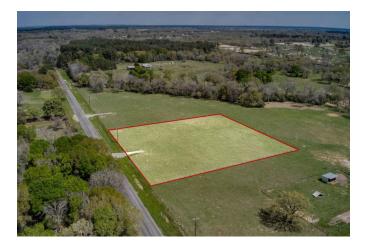

## Description:

This stunning 2.25 acre lot is a rare find, offering a perfect blend of space, tranquility & convenience. Nestled in a serene location, this well-drained property presents an opportunity to build the home of your dreams. With essential groundwork completed, including clearing, entrance & non-climb dog-proof fencing, this lot is ready for immediate development. Restricted to residential only and 2000 SF minimum (see attached restrictions). Start building your dream home without delay! This lot ticks all the boxes. Don't let this gem slip through your fingers!

Acres: 2

List Price: \$225,000

City: Hempstead

County: Waller

State: Texas

Zip: 77445

Timothy Phelan
TimothyPhelan

Image not found or type unknown