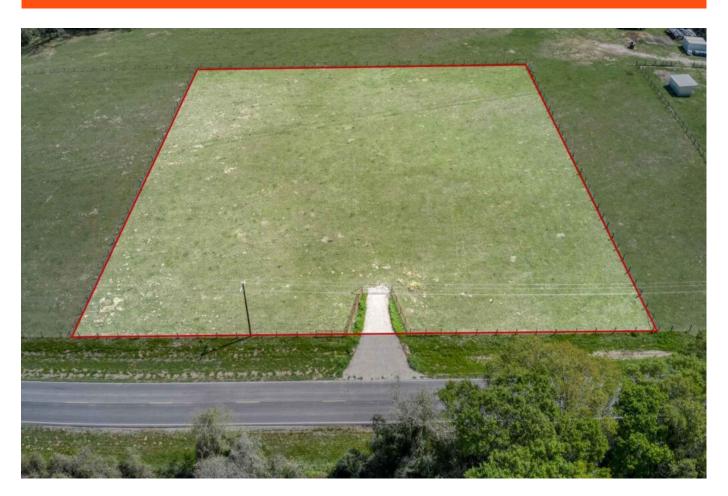

## Description:

This stunning 2.25 acre lot is a rare find, offering a perfect blend of space, tranquility & convenience. Nestled in a serene location, this well-drained property presents an opportunity to build the home of your dreams. With essential groundwork completed, including clearing, entrance & non-climb dog-proof fencing, this lot is ready for immediate development. Restricted to residential only and 2000 SF minimum (see attached restrictions). Start building your dream home without delay! This lot ticks all the boxes. Don't let this gem slip through your fingers!

Acres: 2

List Price: \$225,000

City: Hempstead

County: Waller

State: Texas

Zip: 77445

Timothy Phelan
TimothyPhelan

Image not found or type unknown