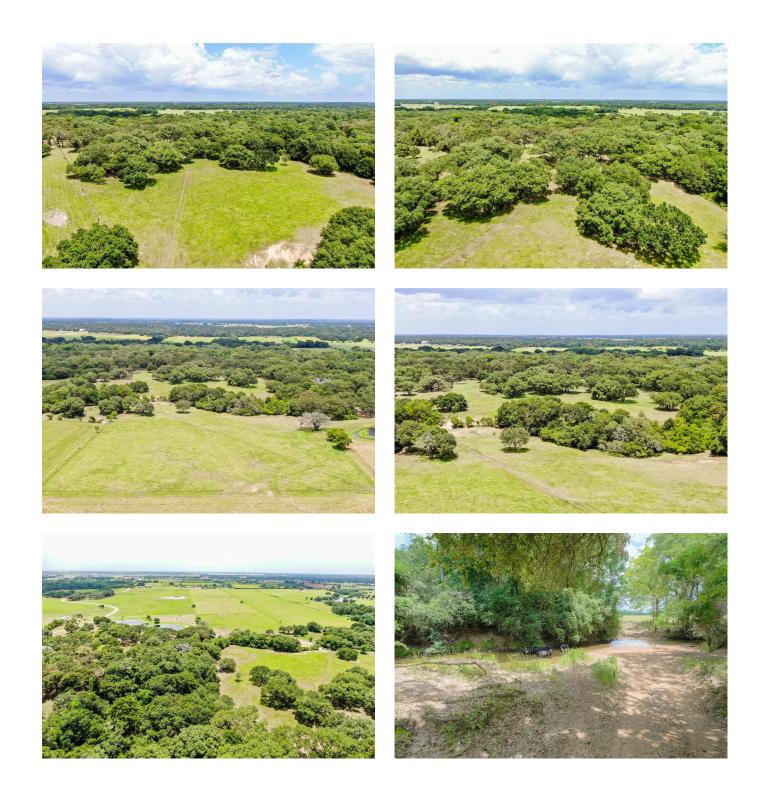

## Description:

This serene property is nestled between 2 large majestic ranches. Lots of huge live oak trees set the stage for your dream home location in a very private setting! Kickapoo Creek crosses the back of the property under a lush canopy of trees. Property is fenced and ready for your cattle/horses. Front of property is cleared and being used for Hay. Easy access to Hwy 290, Grand Parkway, shopping and schools. The fabulous Clubs at Houston Oaks Country Club is just two minutes away!

Acres: 40

List Price: \$1,289,600

City: Waller

County: Harris

State: TX

Zip: 77484

Timothy Phelan

tphelan@WallerCountyLand.com 281-723-9656