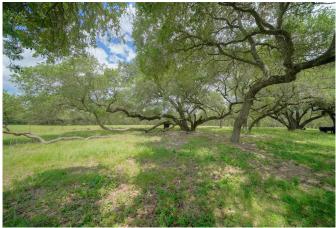

## Description:

This serene property is nestled between 2 large majestic ranches. Lots of huge live oak trees set the stage for your dream home location in a very private setting! Kickapoo Creek crosses the back of the property under a lush canopy of trees. Property is fenced and ready for your cattle/horses. Front of property is cleared and being used for Hay. Easy access to Hwy 290, Grand Parkway, shopping and schools. The fabulous Clubs at Houston Oaks Country Club is just two minutes away!

Acres: 40

List Price: \$1,289,600

City: Waller

County: Harris

State: TX

Zip: 77484

Timothy Phelan

tphelan@WallerCountyLand.com 281-723-9656