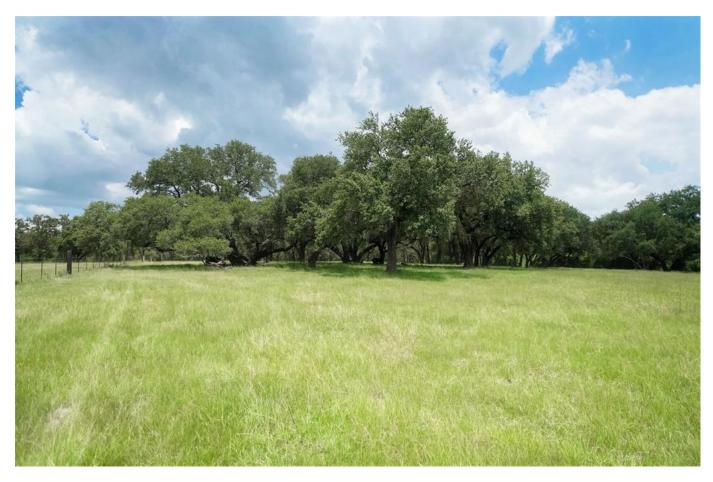

## Description:

This serene property is nestled between 2 large majestic ranches. Lots of huge live oak trees set the stage for your dream home location in a very private setting! Kickapoo Creek crosses the back of the property under a lush canopy of trees. Property is fenced and ready for your cattle/horses. Front of property is cleared and being used for Hay. Easy access to Hwy 290, Grand Parkway, shopping and schools. The fabulous Clubs at Houston Oaks Country Club is just two minutes away!

Acres: 40

List Price: \$1,289,600

City: Waller

County: Harris

State: TX

Zip: 77484

Timothy Phelan

tphelan@WallerCountyLand.com 281-723-9656