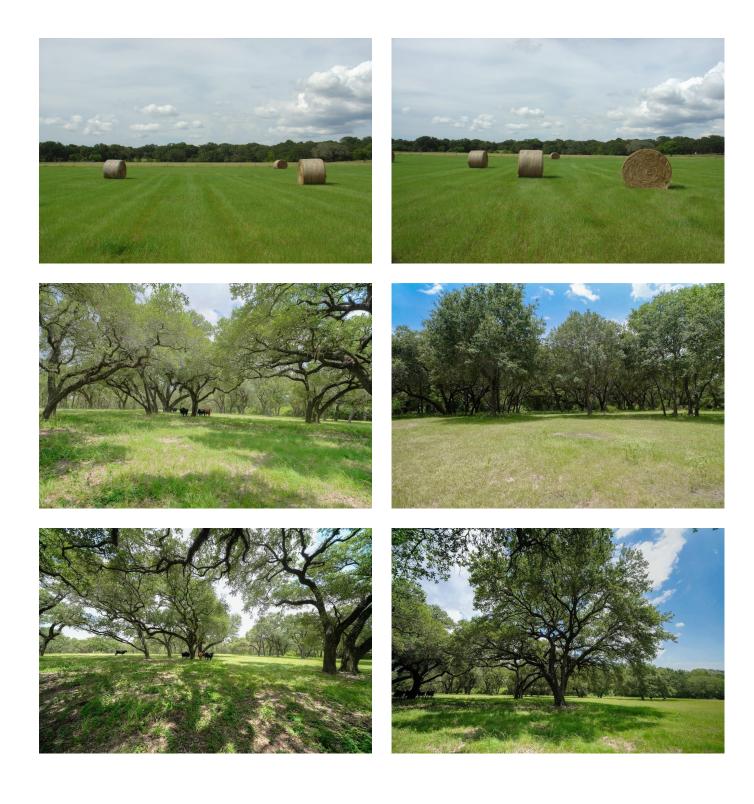

## Description:

This serene property is nestled between 2 large majestic ranches. Lots of huge live oak trees set the stage for your dream home location in a very private setting! Kickapoo Creek crosses the back of the property under a lush canopy of trees. Property is fenced and ready for your cattle/horses. Front of property is cleared and being used for Hay. Easy access to Hwy 290, Grand Parkway, shopping and schools. The fabulous Clubs at Houston Oaks Country Club is just two minutes away!

Acres: 40

List Price: \$1,289,600

City: Waller

County: Harris

State: TX

Zip: 77484

Timothy Phelan

tphelan@WallerCountyLand.com 281-723-9656