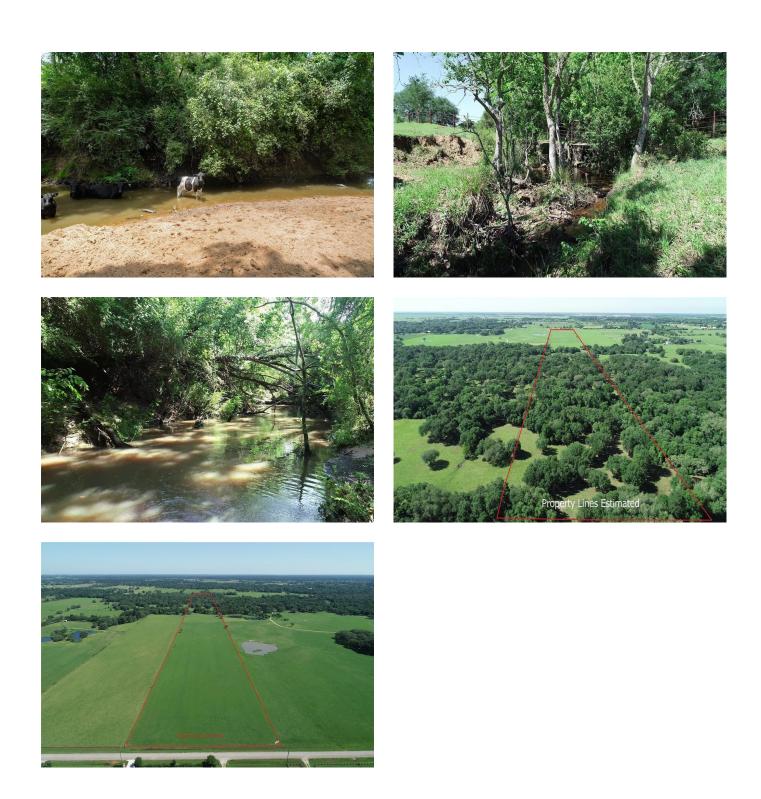

## Description:

This serene property is nestled between 2 large majestic ranches. Lots of huge live oak trees set the stage for your dream home location in a very private setting! Kickapoo Creek crosses the back of the property under a lush canopy of trees. Property is fenced and ready for your cattle/horses. Front of property is cleared and being used for Hay. Easy access to Hwy 290, Grand Parkway, shopping and schools. The fabulous Clubs at Houston Oaks Country Club is just two minutes away!

Acres: 40

List Price: \$1,289,600

City: Waller

County: Harris

State: TX

Zip: 77484

Timothy Phelan

tphelan@WallerCountyLand.com 281-723-9656