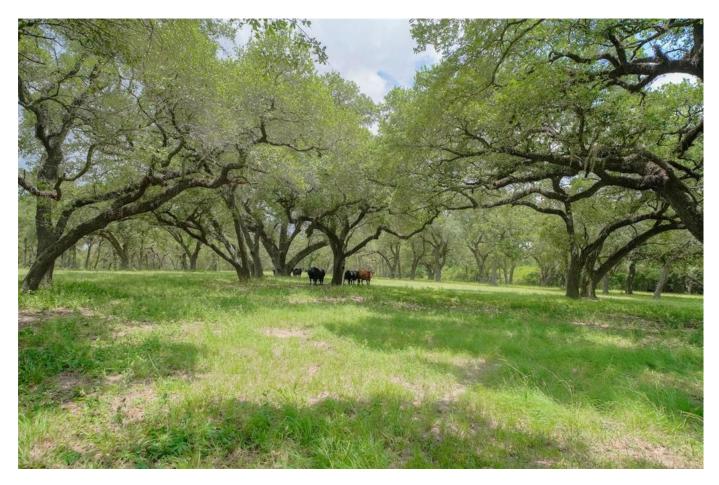

## Description:

This serene property is nestled between 2 large majestic ranches. Lots of huge live oak trees set the stage for your dream home location in a very private setting! Kickapoo Creek crosses the back of the property under a lush canopy of trees. Property is fenced and ready for your cattle/horses. Front of property is cleared and being used for Hay. Easy access to Hwy 290, Grand Parkway, shopping and schools. The fabulous Clubs at Houston Oaks Country Club is just two minutes away!

Acres: 40

List Price: \$1,289,600

City: Waller

County: Harris

State: TX

Zip: 77484

Timothy Phelan

tphelan@WallerCountyLand.com 281-723-9656