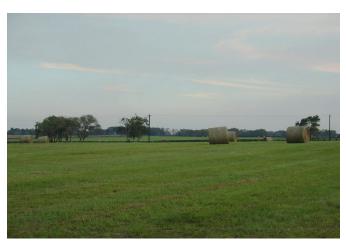

## Description:

Special scenic 12 acres of rolling land with choice homesites with awesome views of Spring Creek valley, large ranches and rolling hills. Excellent perimeter fencing. asphalt entrance, AG exempt, restricted to 2500 sq. ft. minimum & no commercial. Seller to convey all minerals owned. Several adjoining tracts from 12-18 acres available. Very scenic area just 10 minutes from Hwy 290 and 20 minutes from Grand Pkwy. Flood Plain is shown correctly on survey. FEMA Revised Flood Plain as per the attached LOMR (Letter of Map Revision).