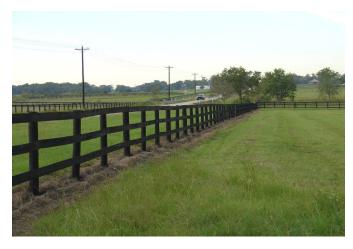

## Description:

Special scenic 12 acres of rolling land with choice homesites with awesome views of Spring Creek valley, large ranches and rolling hills. Excellent perimeter fencing. asphalt entrance, AG exempt, restricted to 2500 sq. ft. minimum & no commercial. Seller to convey all minerals owned. Several adjoining tracts from 12-18 acres available. Very scenic area just 10 minutes from Hwy 290 and 20 minutes from Grand Pkwy. Flood Plain is shown correctly on survey. FEMA Revised Flood Plain as per the attached LOMR (Letter of Map Revision).