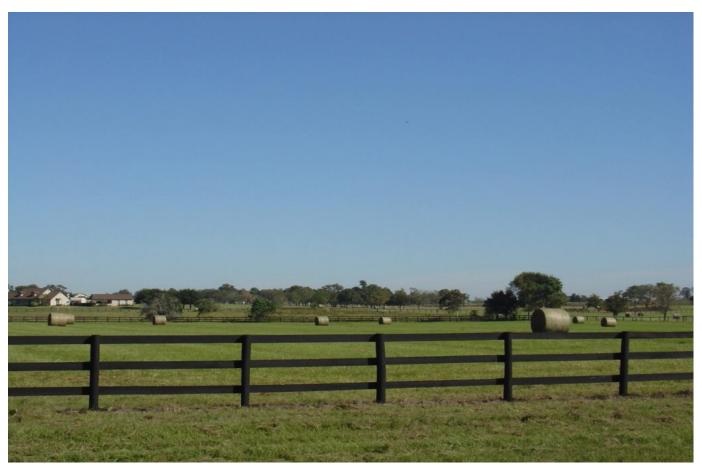

## Description:

Special scenic 12 acres of rolling land with choice homesites with awesome views of Spring Creek valley, large ranches and rolling hills. Excellent perimeter fencing. asphalt entrance, AG exempt, restricted to 2500 sq. ft. minimum & no commercial. Seller to convey all minerals owned. Several adjoining tracts from 12-18 acres available. Very scenic area just 10 minutes from Hwy 290 and 20 minutes from Grand Pkwy. Flood Plain is shown correctly on survey. FEMA Revised Flood Plain as per the attached LOMR (Letter of Map Revision).