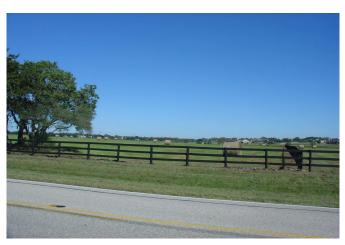

## Description:

Special scenic 12 acres of rolling land with choice homesites with awesome views of Spring Creek valley, large ranches and rolling hills. Excellent perimeter fencing. asphalt entrance, AG exempt, restricted to 2500 sq. ft. minimum & no commercial. Seller to convey all minerals owned. Several adjoining tracts from 12-18 acres available. Very scenic area just 10 minutes from Hwy 290 and 20 minutes from Grand Pkwy. Flood Plain is shown correctly on survey. FEMA Revised Flood Plain as per the attached LOMR (Letter of Map Revision).