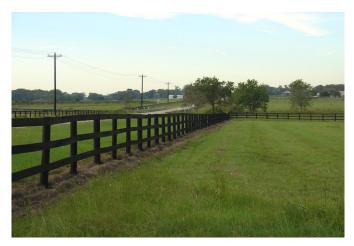

## Description:

Special scenic 12 acres of rolling land with choice homesites with awesome views of Spring Creek valley, large ranches and rolling hills. Excellent perimeter fencing. asphalt entrance, AG exempt, restricted to 2500 sq. ft. minimum & no commercial. Seller to convey all minerals owned. Several adjoining tracts from 12-18 acres available. Very scenic area just 10 minutes from Hwy 290 and 20 minutes from Grand Pkwy. Flood Plain is shown correctly on survey. FEMA Revised Flood Plain as per the attached LOMR (Letter of Map Revision).