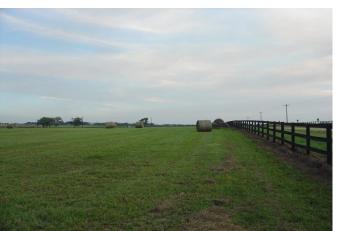

## Description:

Special scenic 12 acres of rolling land with choice homesites with awesome views of Spring Creek valley, large ranches and rolling hills. Excellent perimeter fencing. asphalt entrance, AG exempt, restricted to 2500 sq. ft. minimum & no commercial. Seller to convey all minerals owned. Several adjoining tracts from 12-18 acres available. Very scenic area just 10 minutes from Hwy 290 and 20 minutes from Grand Pkwy. Flood Plain is shown correctly on survey. FEMA Revised Flood Plain as per the attached LOMR (Letter of Map Revision).