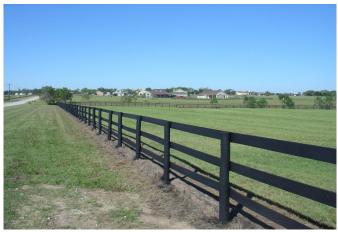

## Description:

Special scenic 12 acres of rolling land with choice homesites with awesome views of Spring Creek valley, large ranches and rolling hills. Excellent perimeter fencing. asphalt entrance, AG exempt, restricted to 2500 sq. ft. minimum & no commercial. Seller to convey all minerals owned. Several adjoining tracts from 12-18 acres available. Very scenic area just 10 minutes from Hwy 290 and 20 minutes from Grand Pkwy. Flood Plain is shown correctly on survey. FEMA Revised Flood Plain as per the attached LOMR (Letter of Map Revision).