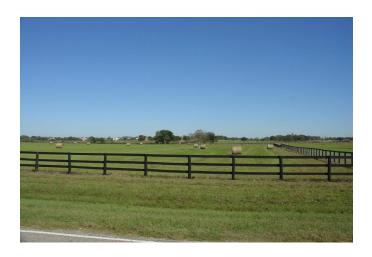

## Description:

Special scenic 12 acres of rolling land with choice homesites with awesome views of Spring Creek valley, large ranches and rolling hills. Excellent perimeter fencing. asphalt entrance, AG exempt, restricted to 2500 sq. ft. minimum & no commercial. Seller to convey all minerals owned. Several adjoining tracts from 12-18 acres available. Very scenic area just 10 minutes from Hwy 290 and 20 minutes from Grand Pkwy. Flood Plain is shown correctly on survey. FEMA Revised Flood Plain as per the attached LOMR (Letter of Map Revision).