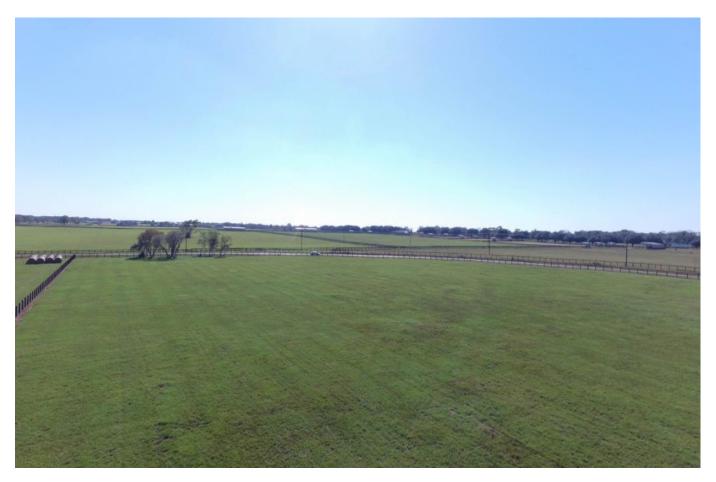

## Description:

Special scenic 12 acres of rolling land with choice homesites with awesome views of Spring Creek valley, large ranches and rolling hills. Excellent perimeter fencing. asphalt entrance, AG exempt, restricted to 2500 sq. ft. minimum & no commercial. Seller to convey all minerals owned. Several adjoining tracts from 12-18 acres available. Very scenic area just 10 minutes from Hwy 290 and 20 minutes from Grand Pkwy. Flood Plain is shown correctly on survey. FEMA Revised Flood Plain as per the attached LOMR (Letter of Map Revision).

Acres: 12

List Price: \$252,000

City: Hempstead

County: Waller

State: Texas

Zip: 77445

Timothy Phelan

tphelan@WallerCountyLand.com 281-723-9656