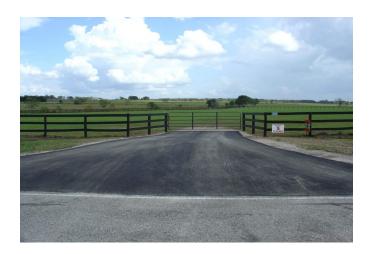

## Description:

Special scenic 12 acres of rolling land with choice homesites with awesome views of Spring Creek valley, large ranches and rolling hills. Excellent perimeter fencing. asphalt entrance, AG exempt, restricted to 2500 sq. ft. minimum & no commercial. Seller to convey all minerals owned. Several adjoining tracts from 12-18 acres available. Very scenic area just 10 minutes from Hwy 290 and 20 minutes from Grand Pkwy. Flood Plain is shown correctly on survey. FEMA Revised Flood Plain as per the attached LOMR (Letter of Map Revision).