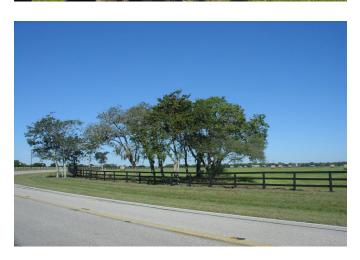

## Description:

Special scenic 12 acres of rolling land with choice homesites with awesome views of Spring Creek valley, large ranches and rolling hills. Excellent perimeter fencing. asphalt entrance, AG exempt, restricted to 2500 sq. ft. minimum & no commercial. Seller to convey all minerals owned. Several adjoining tracts from 12-18 acres available. Very scenic area just 10 minutes from Hwy 290 and 20 minutes from Grand Pkwy. Flood Plain is shown correctly on survey. FEMA Revised Flood Plain as per the attached LOMR (Letter of Map Revision).