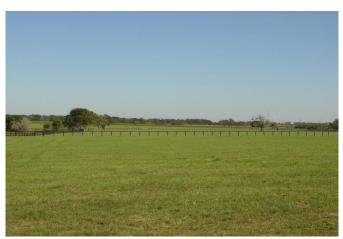

## Description:

Special scenic 12 acres of rolling land with choice homesites with awesome views of Spring Creek valley, large ranches and rolling hills. Excellent perimeter fencing. asphalt entrance, AG exempt, restricted to 2500 sq. ft. minimum & no commercial. Seller to convey all minerals owned. Several adjoining tracts from 12-18 acres available. Very scenic area just 10 minutes from Hwy 290 and 20 minutes from Grand Pkwy. Flood Plain is shown correctly on survey. FEMA Revised Flood Plain as per the attached LOMR (Letter of Map Revision).