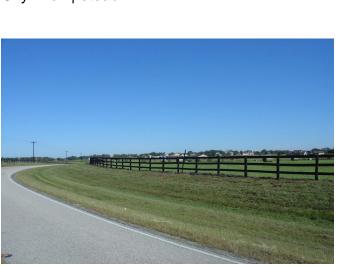

## Description:

Special scenic 12 acres of rolling land with choice homesites with awesome views of Spring Creek valley, large ranches and rolling hills. Excellent perimeter fencing. asphalt entrance, AG exempt, restricted to 2500 sq. ft. minimum & no commercial. Seller to convey all minerals owned. Several adjoining tracts from 12-18 acres available. Very scenic area just 10 minutes from Hwy 290 and 20 minutes from Grand Pkwy. Flood Plain is shown correctly on survey. FEMA Revised Flood Plain as per the attached LOMR (Letter of Map Revision).