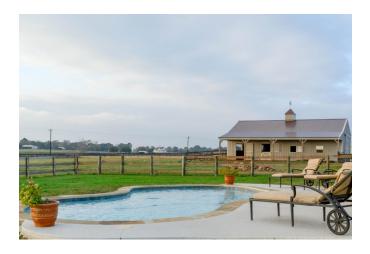

## Description:

Drastic price reduction! This property is priced to sell. Equestrians - this property is for you! Over 13 fenced acres with improved pasture of coastal & bermuda grass, great for hay production! Barn & home both completed in August 2015. Barn features (5) 10x12 stalls, 3 with Dutch doors & 2 with Dutch windows, 10x14 tack room, 10x28 open storage area for parking, hay storage, etc. Property even includes your very own 60x120 arena! Tilson home boasts upgraded finishes throughout! Enjoy picturesque surroundings sitting by your newly completed pool!