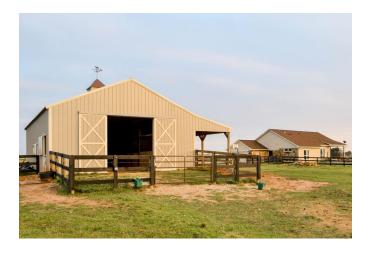

## Description:

Drastic price reduction! This property is priced to sell. Equestrians - this property is for you! Over 13 fenced acres with improved pasture of coastal & bermuda grass, great for hay production! Barn & home both completed in August 2015. Barn features (5) 10x12 stalls, 3 with Dutch doors & 2 with Dutch windows, 10x14 tack room, 10x28 open storage area for parking, hay storage, etc. Property even includes your very own 60x120 arena! Tilson home boasts upgraded finishes throughout! Enjoy picturesque surroundings sitting by your newly completed pool!