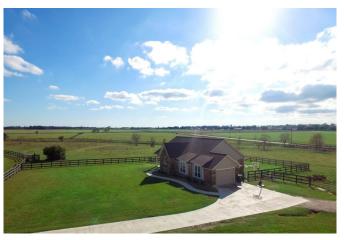

## Description:

Drastic price reduction! This property is priced to sell. Equestrians - this property is for you! Over 13 fenced acres with improved pasture of coastal & bermuda grass, great for hay production! Barn & home both completed in August 2015. Barn features (5) 10x12 stalls, 3 with Dutch doors & 2 with Dutch windows, 10x14 tack room, 10x28 open storage area for parking, hay storage, etc. Property even includes your very own 60x120 arena! Tilson home boasts upgraded finishes throughout! Enjoy picturesque surroundings sitting by your newly completed pool!