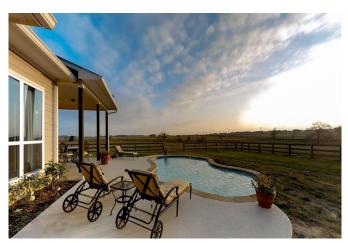

## Description:

Drastic price reduction! This property is priced to sell. Equestrians - this property is for you! Over 13 fenced acres with improved pasture of coastal & bermuda grass, great for hay production! Barn & home both completed in August 2015. Barn features (5) 10x12 stalls, 3 with Dutch doors & 2 with Dutch windows, 10x14 tack room, 10x28 open storage area for parking, hay storage, etc. Property even includes your very own 60x120 arena! Tilson home boasts upgraded finishes throughout! Enjoy picturesque surroundings sitting by your newly completed pool!