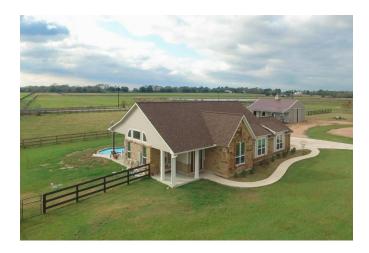

## Description:

Drastic price reduction! This property is priced to sell. Equestrians - this property is for you! Over 13 fenced acres with improved pasture of coastal & bermuda grass, great for hay production! Barn & home both completed in August 2015. Barn features (5) 10x12 stalls, 3 with Dutch doors & 2 with Dutch windows, 10x14 tack room, 10x28 open storage area for parking, hay storage, etc. Property even includes your very own 60x120 arena! Tilson home boasts upgraded finishes throughout! Enjoy picturesque surroundings sitting by your newly completed pool!