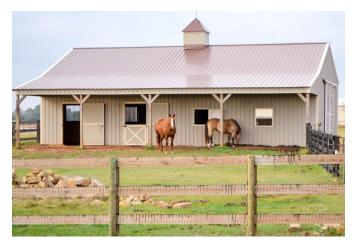

## Description:

Drastic price reduction! This property is priced to sell. Equestrians - this property is for you! Over 13 fenced acres with improved pasture of coastal & bermuda grass, great for hay production! Barn & home both completed in August 2015. Barn features (5) 10x12 stalls, 3 with Dutch doors & 2 with Dutch windows, 10x14 tack room, 10x28 open storage area for parking, hay storage, etc. Property even includes your very own 60x120 arena! Tilson home boasts upgraded finishes throughout! Enjoy picturesque surroundings sitting by your newly completed pool!