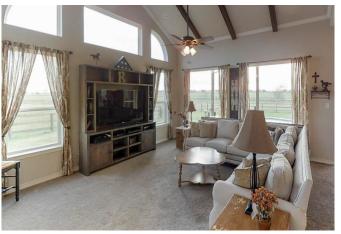

## Description:

Drastic price reduction! This property is priced to sell. Equestrians - this property is for you! Over 13 fenced acres with improved pasture of coastal & bermuda grass, great for hay production! Barn & home both completed in August 2015. Barn features (5) 10x12 stalls, 3 with Dutch doors & 2 with Dutch windows, 10x14 tack room, 10x28 open storage area for parking, hay storage, etc. Property even includes your very own 60x120 arena! Tilson home boasts upgraded finishes throughout! Enjoy picturesque surroundings sitting by your newly completed pool!