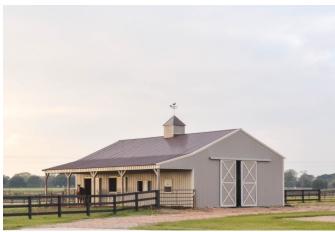

## Description:

Drastic price reduction! This property is priced to sell. Equestrians - this property is for you! Over 13 fenced acres with improved pasture of coastal & bermuda grass, great for hay production! Barn & home both completed in August 2015. Barn features (5) 10x12 stalls, 3 with Dutch doors & 2 with Dutch windows, 10x14 tack room, 10x28 open storage area for parking, hay storage, etc. Property even includes your very own 60x120 arena! Tilson home boasts upgraded finishes throughout! Enjoy picturesque surroundings sitting by your newly completed pool!