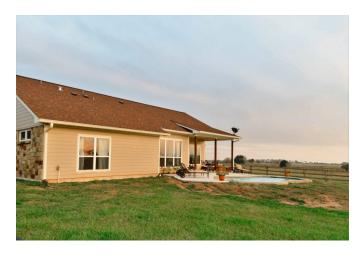

## Description:

Drastic price reduction! This property is priced to sell. Equestrians - this property is for you! Over 13 fenced acres with improved pasture of coastal & bermuda grass, great for hay production! Barn & home both completed in August 2015. Barn features (5) 10x12 stalls, 3 with Dutch doors & 2 with Dutch windows, 10x14 tack room, 10x28 open storage area for parking, hay storage, etc. Property even includes your very own 60x120 arena! Tilson home boasts upgraded finishes throughout! Enjoy picturesque surroundings sitting by your newly completed pool!