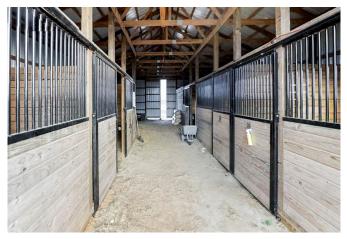

## Description:

Drastic price reduction! This property is priced to sell. Equestrians - this property is for you! Over 13 fenced acres with improved pasture of coastal & bermuda grass, great for hay production! Barn & home both completed in August 2015. Barn features (5) 10x12 stalls, 3 with Dutch doors & 2 with Dutch windows, 10x14 tack room, 10x28 open storage area for parking, hay storage, etc. Property even includes your very own 60x120 arena! Tilson home boasts upgraded finishes throughout! Enjoy picturesque surroundings sitting by your newly completed pool!