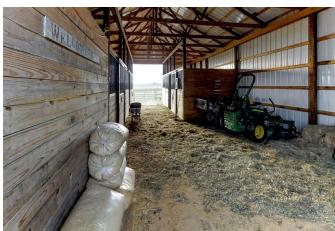

## Description:

Drastic price reduction! This property is priced to sell. Equestrians - this property is for you! Over 13 fenced acres with improved pasture of coastal & bermuda grass, great for hay production! Barn & home both completed in August 2015. Barn features (5) 10x12 stalls, 3 with Dutch doors & 2 with Dutch windows, 10x14 tack room, 10x28 open storage area for parking, hay storage, etc. Property even includes your very own 60x120 arena! Tilson home boasts upgraded finishes throughout! Enjoy picturesque surroundings sitting by your newly completed pool!