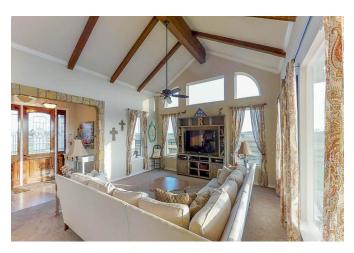

## Description:

Drastic price reduction! This property is priced to sell. Equestrians - this property is for you! Over 13 fenced acres with improved pasture of coastal & bermuda grass, great for hay production! Barn & home both completed in August 2015. Barn features (5) 10x12 stalls, 3 with Dutch doors & 2 with Dutch windows, 10x14 tack room, 10x28 open storage area for parking, hay storage, etc. Property even includes your very own 60x120 arena! Tilson home boasts upgraded finishes throughout! Enjoy picturesque surroundings sitting by your newly completed pool!