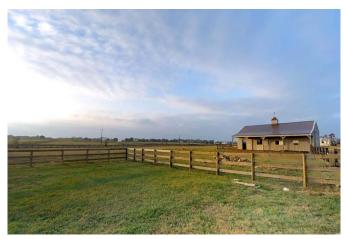

## Description:

Drastic price reduction! This property is priced to sell. Equestrians - this property is for you! Over 13 fenced acres with improved pasture of coastal & bermuda grass, great for hay production! Barn & home both completed in August 2015. Barn features (5) 10x12 stalls, 3 with Dutch doors & 2 with Dutch windows, 10x14 tack room, 10x28 open storage area for parking, hay storage, etc. Property even includes your very own 60x120 arena! Tilson home boasts upgraded finishes throughout! Enjoy picturesque surroundings sitting by your newly completed pool!