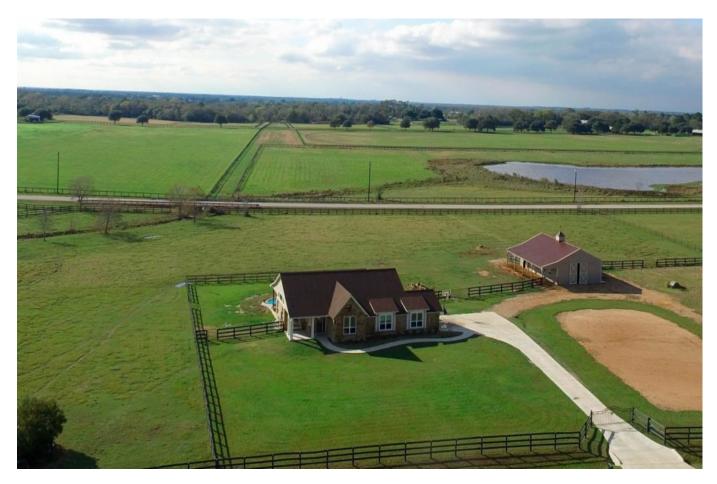

## Description:

Drastic price reduction! This property is priced to sell. Equestrians - this property is for you! Over 13 fenced acres with improved pasture of coastal & bermuda grass, great for hay production! Barn & home both completed in August 2015. Barn features (5) 10x12 stalls, 3 with Dutch doors & 2 with Dutch windows, 10x14 tack room, 10x28 open storage area for parking, hay storage, etc. Property even includes your very own 60x120 arena! Tilson home boasts upgraded finishes throughout! Enjoy picturesque surroundings sitting by your newly completed pool!

Acres: 14

List Price: \$500,000

City: Hempstead

County: Waller

State: Texas

Zip: 77445

Timothy Phelan

tphelan@WallerCountyLand.com