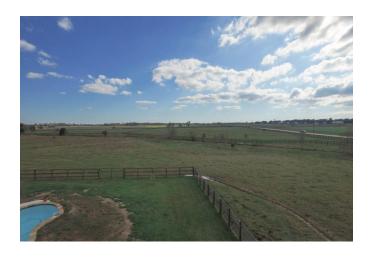

## Description:

Drastic price reduction! This property is priced to sell. Equestrians - this property is for you! Over 13 fenced acres with improved pasture of coastal & bermuda grass, great for hay production! Barn & home both completed in August 2015. Barn features (5) 10x12 stalls, 3 with Dutch doors & 2 with Dutch windows, 10x14 tack room, 10x28 open storage area for parking, hay storage, etc. Property even includes your very own 60x120 arena! Tilson home boasts upgraded finishes throughout! Enjoy picturesque surroundings sitting by your newly completed pool!