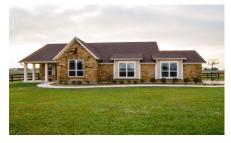

## Description:

Drastic price reduction! This property is priced to sell. Equestrians - this property is for you! Over 13 fenced acres with improved pasture of coastal & bermuda grass, great for hay production! Barn & home both completed in August 2015. Barn features (5) 10x12 stalls, 3 with Dutch doors & 2 with Dutch windows, 10x14 tack room, 10x28 open storage area for parking, hay storage, etc. Property even includes your very own 60x120 arena! Tilson home boasts upgraded finishes throughout! Enjoy picturesque surroundings sitting by your newly completed pool!