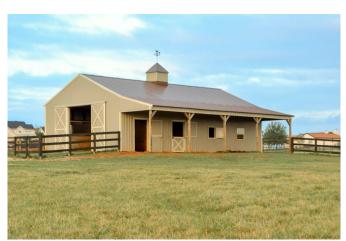

## Description:

Drastic price reduction! This property is priced to sell. Equestrians - this property is for you! Over 13 fenced acres with improved pasture of coastal & bermuda grass, great for hay production! Barn & home both completed in August 2015. Barn features (5) 10x12 stalls, 3 with Dutch doors & 2 with Dutch windows, 10x14 tack room, 10x28 open storage area for parking, hay storage, etc. Property even includes your very own 60x120 arena! Tilson home boasts upgraded finishes throughout! Enjoy picturesque surroundings sitting by your newly completed pool!