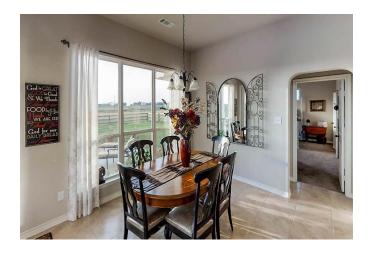

## Description:

Drastic price reduction! This property is priced to sell. Equestrians - this property is for you! Over 13 fenced acres with improved pasture of coastal & bermuda grass, great for hay production! Barn & home both completed in August 2015. Barn features (5) 10x12 stalls, 3 with Dutch doors & 2 with Dutch windows, 10x14 tack room, 10x28 open storage area for parking, hay storage, etc. Property even includes your very own 60x120 arena! Tilson home boasts upgraded finishes throughout! Enjoy picturesque surroundings sitting by your newly completed pool!