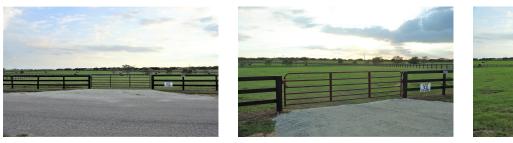

## 27389 Spring Hill Rd. - List Price: \$108,000

Property Type: Acreage

VIEW ON MAP

Description:

Great location in the Spring Hill Farms subdivision! Build your dream home on this 2.88 acre lot. Fully fenced with black 3 board fencing. Spring Creek runs along the back of the property. Waller ISD and easy access to Hwy 290.See new survey and deed restrictions attached. Rear portion around creek in flood plain. Located on Quiet dead end road in upscale neighborhood. Drive out & take a look.