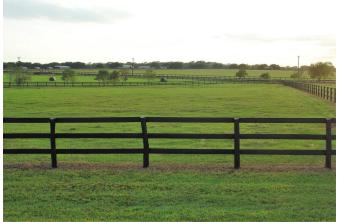

## 27389 Spring Hill Rd. - List Price: \$108,000

Property Type: Acreage

VIEW ON MAP

Description:

Great location in the Spring Hill Farms subdivision! Build your dream home on this 2.88 acre lot. Fully fenced with black 3 board fencing. Spring Creek runs along the back of the property. Waller ISD and easy access to Hwy 290.See new survey and deed restrictions attached. Rear portion around creek in flood plain. Located on Quiet dead end road in upscale neighborhood. Drive out & take a look.