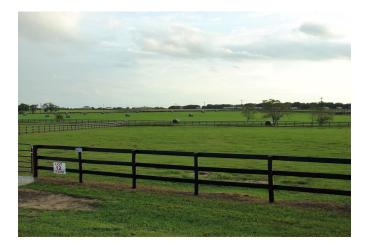

## 27389 Spring Hill Rd. - List Price: \$108,000

Property Type: Acreage

VIEW ON MAP

Description:

Great location in the Spring Hill Farms subdivision! Build your dream home on this 2.88 acre lot. Fully fenced with black 3 board fencing. Spring Creek runs along the back of the property. Waller ISD and easy access to Hwy 290.See new survey and deed restrictions attached. Rear portion around creek in flood plain. Located on Quiet dead end road in upscale neighborhood. Drive out & take a look.