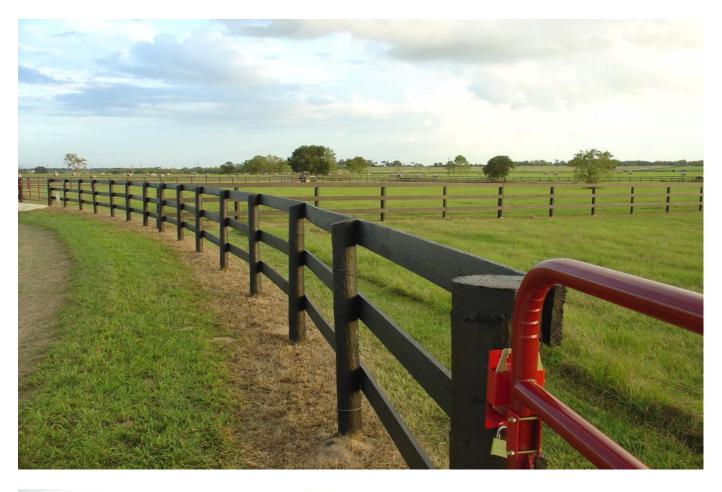

## 27389 Spring Hill Rd. - List Price: \$108,000

Property Type: Acreage

VIEW ON MAP

Description:

Great location in the Spring Hill Farms subdivision! Build your dream home on this 2.88 acre lot. Fully fenced with black 3 board fencing. Spring Creek runs along the back of the property. Waller ISD and easy access to Hwy 290.See new survey and deed restrictions attached. Rear portion around creek in flood plain. Located on Quiet dead end road in upscale neighborhood. Drive out & take a look.