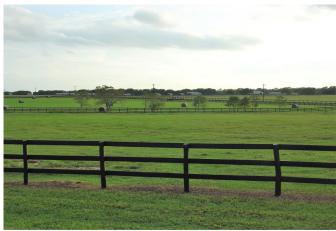

## 27389 Spring Hill Rd. - List Price: \$108,000

Property Type: Acreage

VIEW ON MAP

Description:

Great location in the Spring Hill Farms subdivision! Build your dream home on this 2.88 acre lot. Fully fenced with black 3 board fencing. Spring Creek runs along the back of the property. Waller ISD and easy access to Hwy 290.See new survey and deed restrictions attached. Rear portion around creek in flood plain. Located on Quiet dead end road in upscale neighborhood. Drive out & take a look.