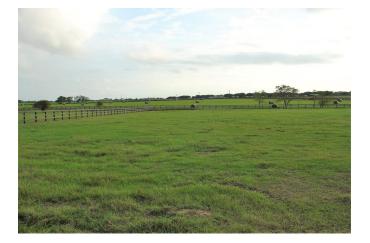

## 27389 Spring Hill Rd. - List Price: \$108,000

Property Type: Acreage

VIEW ON MAP

Description:

Great location in the Spring Hill Farms subdivision! Build your dream home on this 2.88 acre lot. Fully fenced with black 3 board fencing. Spring Creek runs along the back of the property. Waller ISD and easy access to Hwy 290.See new survey and deed restrictions attached. Rear portion around creek in flood plain. Located on Quiet dead end road in upscale neighborhood. Drive out & take a look.