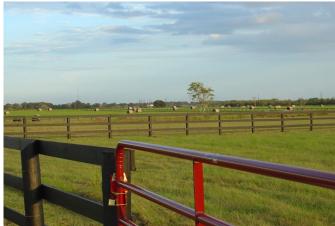

## Description:

Build your dream home on this 2.88 acre lot in the desirable Spring Hill Farms subdivision. Property has black 3 board fencing around perimeter. Spring Creek runs along the back of this property. Waller ISD and easy access to Hwy 290. See new Survey and deed restrictions attached. Rear portion around creek in flood plain. Located on quiet dead end road in upscale neighborhood. Dive out & take a look.