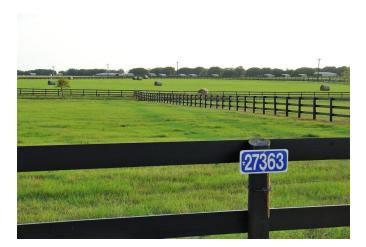

## 27363 Spring Hill Rd. - List Price: \$108,000

Property Type: Acreage

VIEW ON MAP

## Description:

Build your dream home on this 2.88 acre lot in the desirable Spring Hill Farms subdivision. Property has black 3 board fencing around perimeter. Spring Creek runs along the back of this property. Waller ISD and easy access to Hwy 290. See new Survey and deed restrictions attached. Rear portion around creek in flood plain. Located on quiet dead end road in upscale neighborhood. Dive out & take a look.

Acres: 3

List Price: \$108,000

City: Hempstead

County: Waller State: Texas Zip: 77445