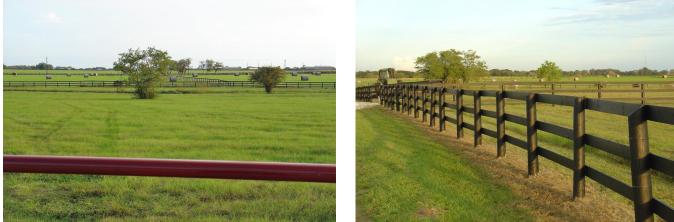

## Description:

Build your dream home on this 2.88 acre lot in the desirable Spring Hill Farms subdivision. Property has black 3 board fencing around perimeter. Spring Creek runs along the back of this property. Waller ISD and easy access to Hwy 290. See new Survey and deed restrictions attached. Rear portion around creek in flood plain. Located on quiet dead end road in upscale neighborhood. Dive out & take a look.