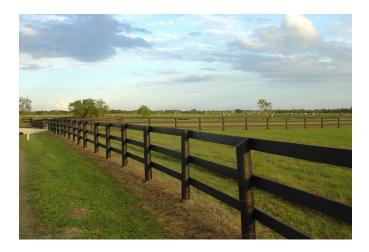

## Description:

Build your dream home on this 2.88 acre lot in the desirable Spring Hill Farms subdivision. Property has black 3 board fencing around perimeter. Spring Creek runs along the back of this property. Waller ISD and easy access to Hwy 290. See new Survey and deed restrictions attached. Rear portion around creek in flood plain. Located on quiet dead end road in upscale neighborhood. Dive out & take a look.