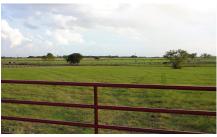

## Description:

Build your dream home on this 2.88 acre lot in the desirable Spring Hill Farms subdivision. Property has black 3 board fencing around perimeter. Spring Creek runs along the back of this property. Waller ISD and easy access to Hwy 290. See new Survey and deed restrictions attached. Rear portion around creek in flood plain. Located on quiet dead end road in upscale neighborhood. Dive out & take a look.

Acres: 3

List Price: \$108,000

City: Hempstead

County: Waller State: Texas Zip: 77445