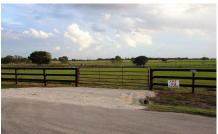

## Description:

Build your dream home on this 2.88 acre lot in the desirable Spring Hill Farms subdivision. Property has black 3 board fencing around perimeter. Spring Creek runs along the back of this property. Waller ISD and easy access to Hwy 290. See new Survey and deed restrictions attached. Rear portion around creek in flood plain. Located on quiet dead end road in upscale neighborhood. Dive out & take a look.

Acres: 3

List Price: \$108,000

City: Hempstead

County: Waller State: Texas Zip: 77445