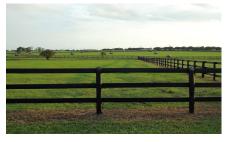

## Description:

Build your dream home on this 2.88 acre lot in the desirable Spring Hill Farms subdivision. Property has black 3 board fencing around perimeter. Spring Creek runs along the back of this property. Waller ISD and easy access to Hwy 290. See new Survey and deed restrictions attached. Rear portion around creek in flood plain. Located on quiet dead end road in upscale neighborhood. Dive out & take a look.

Acres: 3

List Price: \$108,000

City: Hempstead

County: Waller State: Texas Zip: 77445