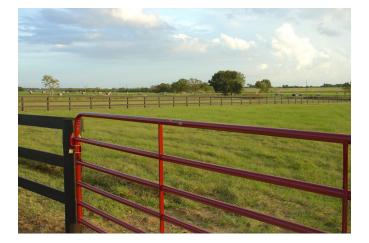

## Description:

Build your dream home on this 2.88 acre lot in the desirable Spring Hill Farms subdivision. Property has black 3 board fencing around perimeter. Spring Creek runs along the back of this property. Waller ISD and easy access to Hwy 290. See new Survey and deed restrictions attached. Rear portion around creek in flood plain. Located on quiet dead end road in upscale neighborhood. Dive out & take a look.