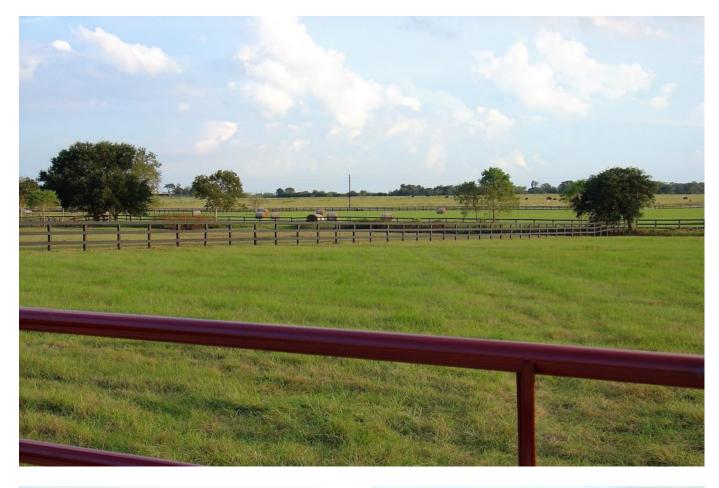

## Description:

Build your dream home on this 2.88 acre lot in the desirable Spring Hill Farms subdivision. Property has black 3 board fencing around perimeter. Spring Creek runs along the back of this property. Waller ISD and easy access to Hwy 290. See new Survey and deed restrictions attached. Rear portion around creek in flood plain. Located on quiet dead end road in upscale neighborhood. Dive out & take a look.