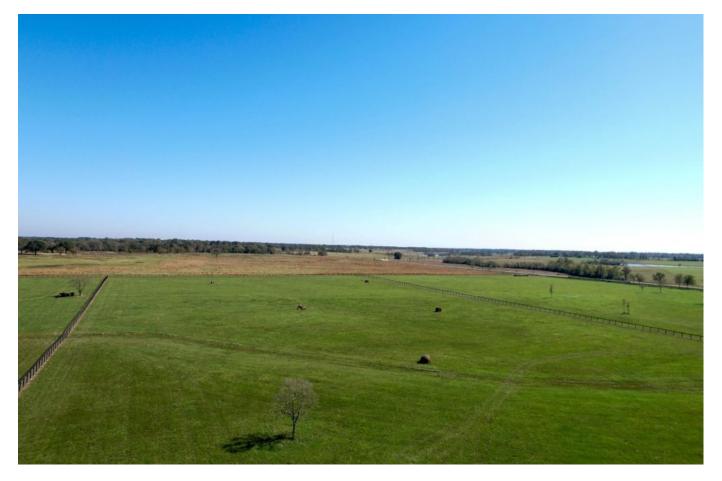

## Description:

Located on quiet dead end road you'll find 13.083 acres of rolling land with several choice homesites to chose from. Awesome views of Spring Creek valley, large ranches and rolling hills. Excellent perimeter fencing, asphalt entrance, AG exempt, 2500 sq ft minimum & no commercial. Some Flood plain as shown on survey. Electricity is readily available.