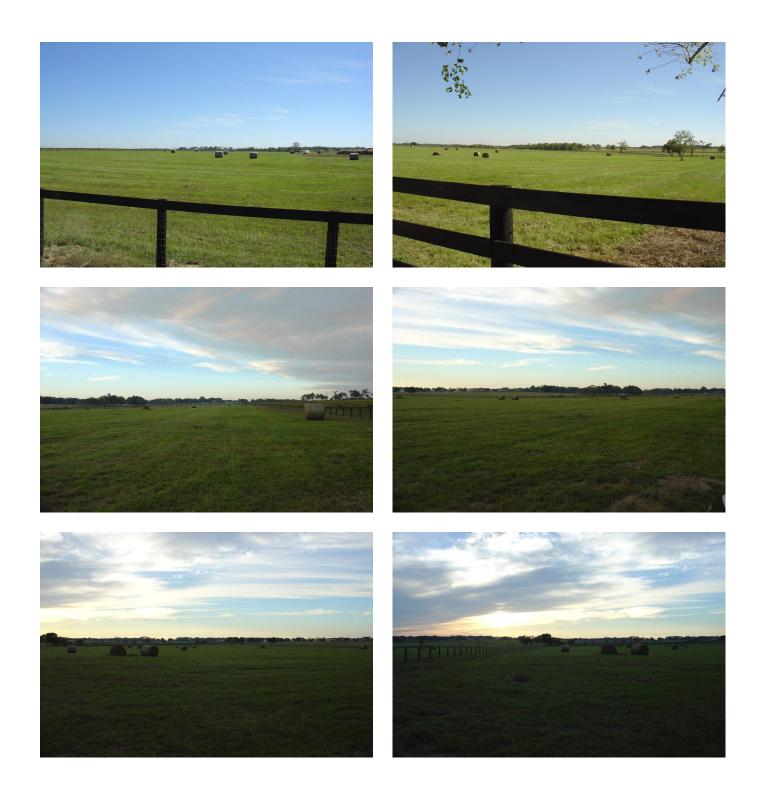

## Description:

Located on quiet dead end road you'll find 13.083 acres of rolling land with several choice homesites to chose from. Awesome views of Spring Creek valley, large ranches and rolling hills. Excellent perimeter fencing, asphalt entrance, AG exempt, 2500 sq ft minimum & no commercial. Some Flood plain as shown on survey. Electricity is readily available.