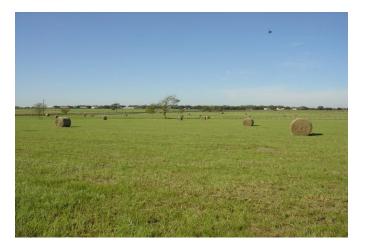

## Description:

Located on quiet dead end road you'll find 13.083 acres of rolling land with several choice homesites to chose from. Awesome views of Spring Creek valley, large ranches and rolling hills. Excellent perimeter fencing, asphalt entrance, AG exempt, 2500 sq ft minimum & no commercial. Some Flood plain as shown on survey. Electricity is readily available.