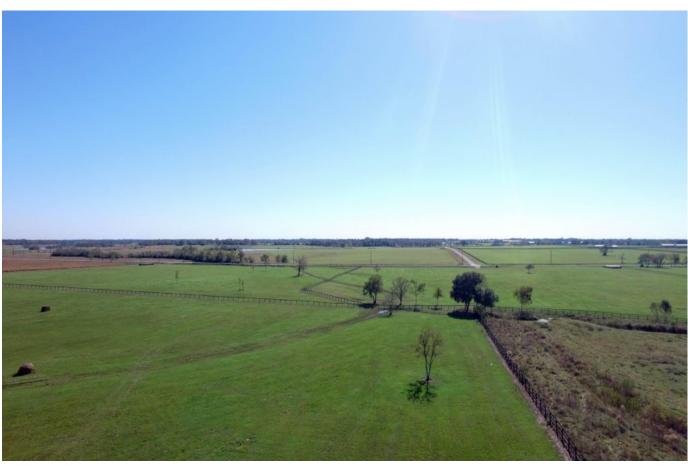

## Description:

Located on quiet dead end road you'll find 13.083 acres of rolling land with several choice homesites to chose from. Awesome views of Spring Creek valley, large ranches and rolling hills. Excellent perimeter fencing, asphalt entrance, AG exempt, 2500 sq ft minimum & no commercial. Some Flood plain as shown on survey. Electricity is readily available.