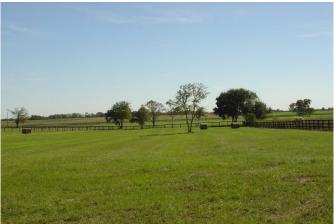

## Description:

Located on quiet dead end road you'll find 13.083 acres of rolling land with several choice homesites to chose from. Awesome views of Spring Creek valley, large ranches and rolling hills. Excellent perimeter fencing, asphalt entrance, AG exempt, 2500 sq ft minimum & no commercial. Some Flood plain as shown on survey. Electricity is readily available.