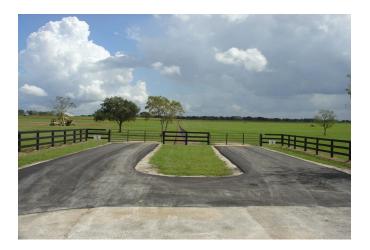

## Description:

Located on quiet dead end road you'll find 13.083 acres of rolling land with several choice homesites to chose from. Awesome views of Spring Creek valley, large ranches and rolling hills. Excellent perimeter fencing, asphalt entrance, AG exempt, 2500 sq ft minimum & no commercial. Some Flood plain as shown on survey. Electricity is readily available.