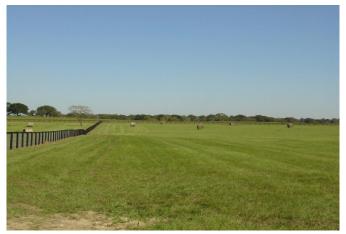

## Description:

Located on quiet dead end road you'll find 13.083 acres of rolling land with several choice homesites to chose from. Awesome views of Spring Creek valley, large ranches and rolling hills. Excellent perimeter fencing, asphalt entrance, AG exempt, 2500 sq ft minimum & no commercial. Some Flood plain as shown on survey. Electricity is readily available.