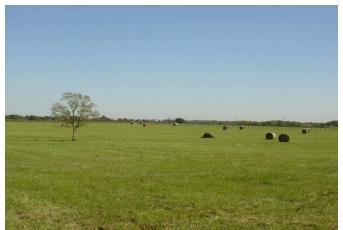

## Description:

Located on quiet dead end road you'll find 13.083 acres of rolling land with several choice homesites to chose from. Awesome views of Spring Creek valley, large ranches and rolling hills. Excellent perimeter fencing, asphalt entrance, AG exempt, 2500 sq ft minimum & no commercial. Some Flood plain as shown on survey. Electricity is readily available.