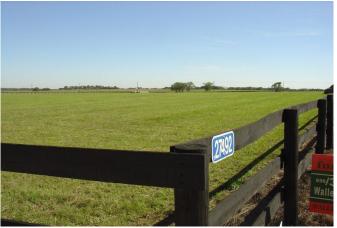

## Description:

Located on quiet dead end road you'll find 13.083 acres of rolling land with several choice homesites to chose from. Awesome views of Spring Creek valley, large ranches and rolling hills. Excellent perimeter fencing, asphalt entrance, AG exempt, 2500 sq ft minimum & no commercial. Some Flood plain as shown on survey. Electricity is readily available.