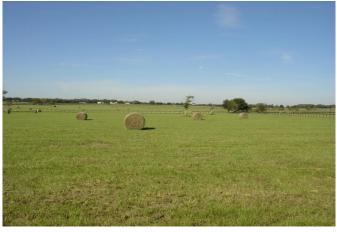

## Description:

Located on quiet dead end road you'll find 13.083 acres of rolling land with several choice homesites to chose from. Awesome views of Spring Creek valley, large ranches and rolling hills. Excellent perimeter fencing, asphalt entrance, AG exempt, 2500 sq ft minimum & no commercial. Some Flood plain as shown on survey. Electricity is readily available.