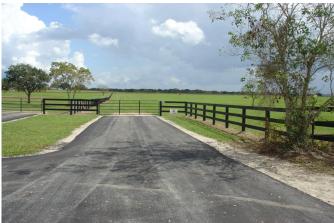

## Description:

Located on quiet dead end road you'll find 13.083 acres of rolling land with several choice homesites to chose from. Awesome views of Spring Creek valley, large ranches and rolling hills. Excellent perimeter fencing, asphalt entrance, AG exempt, 2500 sq ft minimum & no commercial. Some Flood plain as shown on survey. Electricity is readily available.