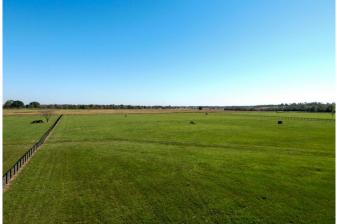

## Description:

Located on quiet dead end road you'll find 13.083 acres of rolling land with several choice homesites to chose from. Awesome views of Spring Creek valley, large ranches and rolling hills. Excellent perimeter fencing, asphalt entrance, AG exempt, 2500 sq ft minimum & no commercial. Some Flood plain as shown on survey. Electricity is readily available.