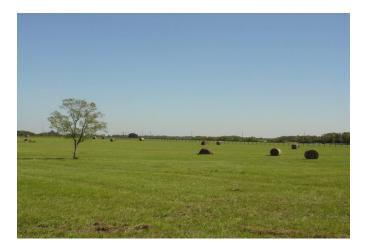

## Description:

Located on quiet dead end road you'll find 13.083 acres of rolling land with several choice homesites to chose from. Awesome views of Spring Creek valley, large ranches and rolling hills. Excellent perimeter fencing, asphalt entrance, AG exempt, 2500 sq ft minimum & no commercial. Some Flood plain as shown on survey. Electricity is readily available.