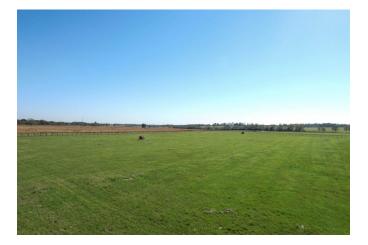

## Description:

Located on quiet dead end road you'll find 13.083 acres of rolling land with several choice homesites to chose from. Awesome views of Spring Creek valley, large ranches and rolling hills. Excellent perimeter fencing, asphalt entrance, AG exempt, 2500 sq ft minimum & no commercial. Some Flood plain as shown on survey. Electricity is readily available.