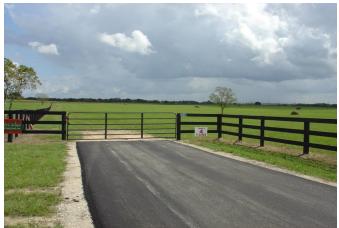

## Description:

Located on quiet dead end road you'll find 13.083 acres of rolling land with several choice homesites to chose from. Awesome views of Spring Creek valley, large ranches and rolling hills. Excellent perimeter fencing, asphalt entrance, AG exempt, 2500 sq ft minimum & no commercial. Some Flood plain as shown on survey. Electricity is readily available.