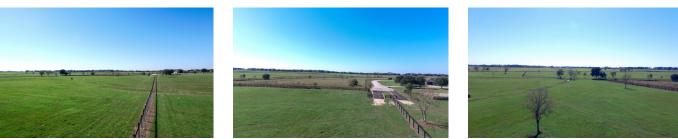

## Description:

Located on quiet dead end road you'll find 13.083 acres of rolling land with several choice homesites to chose from. Awesome views of Spring Creek valley, large ranches and rolling hills. Excellent perimeter fencing, asphalt entrance, AG exempt, 2500 sq ft minimum & no commercial. Some Flood plain as shown on survey. Electricity is readily available.