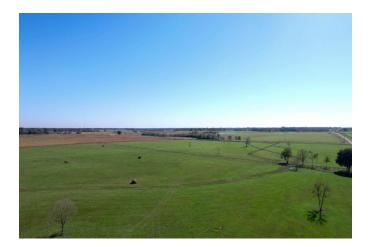

## Description:

Located on quiet dead end road you'll find 13.083 acres of rolling land with several choice homesites to chose from. Awesome views of Spring Creek valley, large ranches and rolling hills. Excellent perimeter fencing, asphalt entrance, AG exempt, 2500 sq ft minimum & no commercial. Some Flood plain as shown on survey. Electricity is readily available.