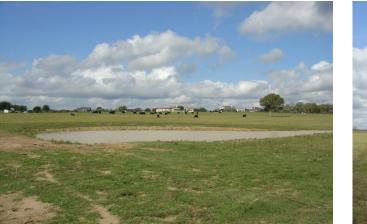

## Description:

Located on quiet dead end road you'll find 11 acres of rolling land with several choice homesites with awesome views of Spring Creek valley, large ranches and rolling hills. Excellent perimeter fencing, deep pond, asphalt entrance, AG exempt, restricted to 2500 sq. ft. minimum & no commercial. Seller to convey all mineral owned. Very scenic area just 10 minutes from Hwy 290 and 20 minutes from the Grand Parkway.