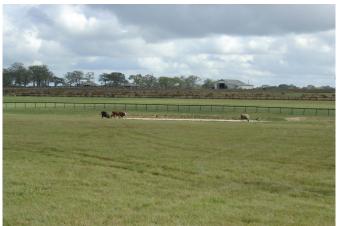

## Description:

Located on quiet dead end road you'll find 11 acres of rolling land with several choice homesites with awesome views of Spring Creek valley, large ranches and rolling hills. Excellent perimeter fencing, deep pond, asphalt entrance, AG exempt, restricted to 2500 sq. ft. minimum & no commercial. Seller to convey all mineral owned. Very scenic area just 10 minutes from Hwy 290 and 20 minutes from the Grand Parkway.