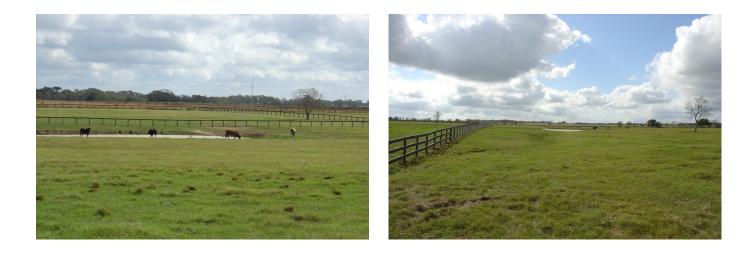

## Description:

Located on quiet dead end road you'll find 11 acres of rolling land with several choice homesites with awesome views of Spring Creek valley, large ranches and rolling hills. Excellent perimeter fencing, deep pond, asphalt entrance, AG exempt, restricted to 2500 sq. ft. minimum & no commercial. Seller to convey all mineral owned. Very scenic area just 10 minutes from Hwy 290 and 20 minutes from the Grand Parkway.