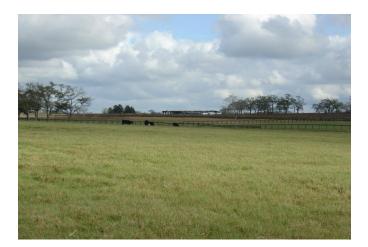

## Description:

Located on quiet dead end road you'll find 11 acres of rolling land with several choice homesites with awesome views of Spring Creek valley, large ranches and rolling hills. Excellent perimeter fencing, deep pond, asphalt entrance, AG exempt, restricted to 2500 sq. ft. minimum & no commercial. Seller to convey all mineral owned. Very scenic area just 10 minutes from Hwy 290 and 20 minutes from the Grand Parkway.