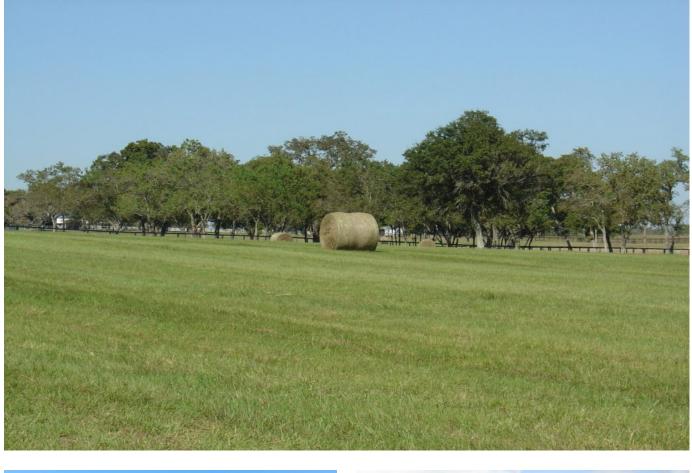

## Description:

Located on quiet dead end road you'll find 11 acres of rolling land with several choice homesites with awesome views of Spring Creek valley, large ranches and rolling hills. Excellent perimeter fencing, deep pond, asphalt entrance, AG exempt, restricted to 2500 sq. ft. minimum & no commercial. Seller to convey all mineral owned. Very scenic area just 10 minutes from Hwy 290 and 20 minutes from the Grand Parkway.