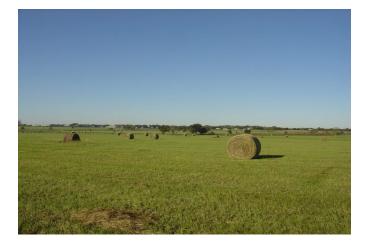

## Description:

Located on quiet dead end road you'll find 11 acres of rolling land with several choice homesites with awesome views of Spring Creek valley, large ranches and rolling hills. Excellent perimeter fencing, deep pond, asphalt entrance, AG exempt, restricted to 2500 sq. ft. minimum & no commercial. Seller to convey all mineral owned. Very scenic area just 10 minutes from Hwy 290 and 20 minutes from the Grand Parkway.