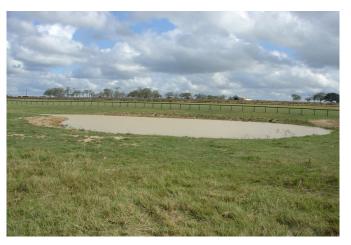

## Description:

Located on quiet dead end road you'll find 11 acres of rolling land with several choice homesites with awesome views of Spring Creek valley, large ranches and rolling hills. Excellent perimeter fencing, deep pond, asphalt entrance, AG exempt, restricted to 2500 sq. ft. minimum & no commercial. Seller to convey all mineral owned. Very scenic area just 10 minutes from Hwy 290 and 20 minutes from the Grand Parkway.