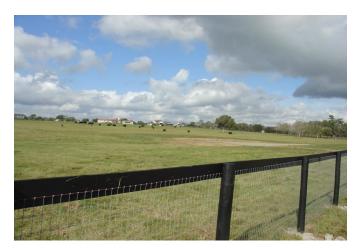

## Description:

Located on quiet dead end road you'll find 11 acres of rolling land with several choice homesites with awesome views of Spring Creek valley, large ranches and rolling hills. Excellent perimeter fencing, deep pond, asphalt entrance, AG exempt, restricted to 2500 sq. ft. minimum & no commercial. Seller to convey all mineral owned. Very scenic area just 10 minutes from Hwy 290 and 20 minutes from the Grand Parkway.