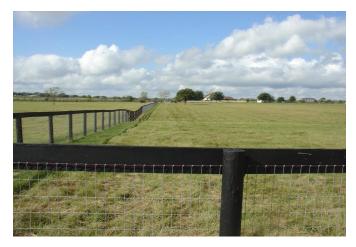

## Description:

Located on quiet dead end road you'll find 11 acres of rolling land with several choice homesites with awesome views of Spring Creek valley, large ranches and rolling hills. Excellent perimeter fencing, deep pond, asphalt entrance, AG exempt, restricted to 2500 sq. ft. minimum & no commercial. Seller to convey all mineral owned. Very scenic area just 10 minutes from Hwy 290 and 20 minutes from the Grand Parkway.