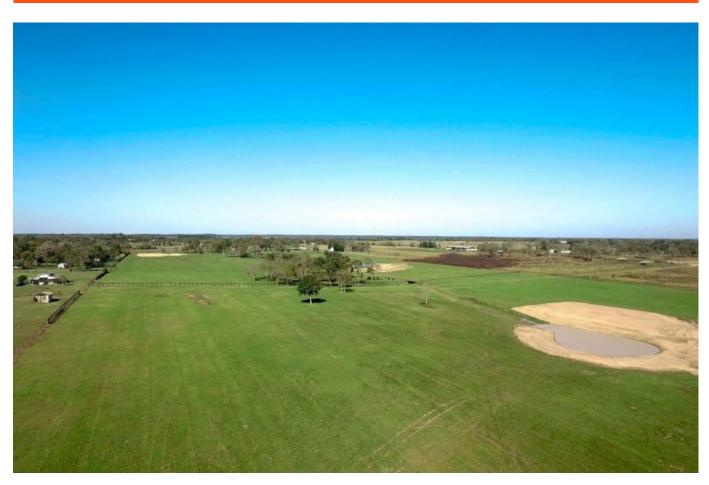

## Description:

Located on quiet dead end road you'll find 11 acres of rolling land with several choice homesites with awesome views of Spring Creek valley, large ranches and rolling hills. Excellent perimeter fencing, deep pond, asphalt entrance, AG exempt, restricted to 2500 sq. ft. minimum & no commercial. Seller to convey all mineral owned. Very scenic area just 10 minutes from Hwy 290 and 20 minutes from the Grand Parkway.

Acres: 11 List Price: \$236,500 City: Hempstead

County: Waller State: Texas Zip: 77445