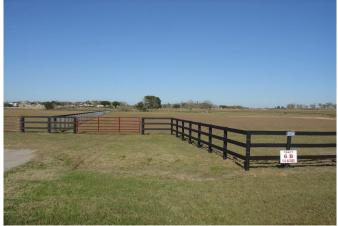

## Description:

Beautiful cleared 5.8 acres with great views. Excellent fencing! Fully fenced with new pond& building pad site for home and barn/outbuilding located out of flood plain. Electricity is readily available. Surrounded by large properties in scenic area. Spring Creek cuts across back corner of property. Elevation certificate available. Current ag exemption for hay and cattle. Ag exemption is available for raising bees. Just 10 minutes from Hwy 290/Buc-ees. No Mobiles, No Commercial, 2,500 SF minimum. 25% mineral interest available.