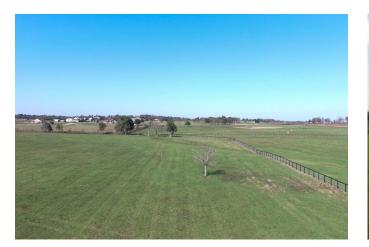

## Description:

Beautiful cleared 5.8 acres with great views. Excellent fencing! Fully fenced with new pond& building pad site for home and barn/outbuilding located out of flood plain. Electricity is readily available. Surrounded by large properties in scenic area. Spring Creek cuts across back corner of property. Elevation certificate available. Current ag exemption for hay and cattle. Ag exemption is available for raising bees. Just 10 minutes from Hwy 290/Buc-ees. No Mobiles, No Commercial, 2,500 SF minimum. 25% mineral interest available.