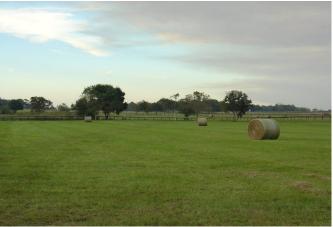

## Description:

Beautiful cleared 5.8 acres with great views. Excellent fencing! Fully fenced with new pond& building pad site for home and barn/outbuilding located out of flood plain. Electricity is readily available. Surrounded by large properties in scenic area. Spring Creek cuts across back corner of property. Elevation certificate available. Current ag exemption for hay and cattle. Ag exemption is available for raising bees. Just 10 minutes from Hwy 290/Buc-ees. No Mobiles, No Commercial, 2,500 SF minimum. 25% mineral interest available.