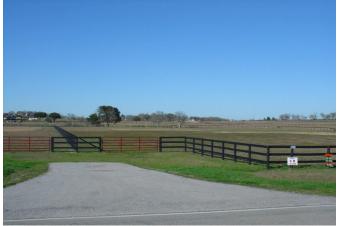

## Description:

Beautiful cleared 5.8 acres with great views. Excellent fencing! Fully fenced with new pond& building pad site for home and barn/outbuilding located out of flood plain. Electricity is readily available. Surrounded by large properties in scenic area. Spring Creek cuts across back corner of property. Elevation certificate available. Current ag exemption for hay and cattle. Ag exemption is available for raising bees. Just 10 minutes from Hwy 290/Buc-ees. No Mobiles, No Commercial, 2,500 SF minimum. 25% mineral interest available.