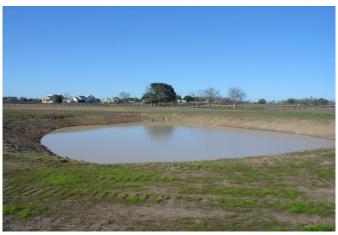

## Description:

Beautiful cleared 5.8 acres with great views. Excellent fencing! Fully fenced with new pond& building pad site for home and barn/outbuilding located out of flood plain. Electricity is readily available. Surrounded by large properties in scenic area. Spring Creek cuts across back corner of property. Elevation certificate available. Current ag exemption for hay and cattle. Ag exemption is available for raising bees. Just 10 minutes from Hwy 290/Buc-ees. No Mobiles, No Commercial, 2,500 SF minimum. 25% mineral interest available.