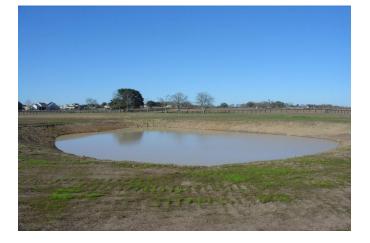

## Description:

Beautiful cleared 5.8 acres with great views. Excellent fencing! Fully fenced with new pond& building pad site for home and barn/outbuilding located out of flood plain. Electricity is readily available. Surrounded by large properties in scenic area. Spring Creek cuts across back corner of property. Elevation certificate available. Current ag exemption for hay and cattle. Ag exemption is available for raising bees. Just 10 minutes from Hwy 290/Buc-ees. No Mobiles, No Commercial, 2,500 SF minimum. 25% mineral interest available.