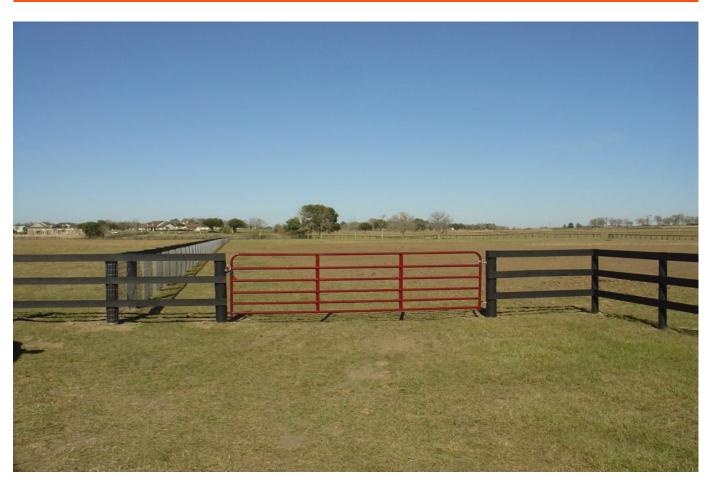

## Description:

Beautiful cleared 5.8 acres with great views. Excellent fencing! Fully fenced with new pond& building pad site for home and barn/outbuilding located out of flood plain. Electricity is readily available. Surrounded by large properties in scenic area. Spring Creek cuts across back corner of property. Elevation certificate available. Current ag exemption for hay and cattle. Ag exemption is available for raising bees. Just 10 minutes from Hwy 290/Buc-ees. No Mobiles, No Commercial, 2,500 SF minimum. 25% mineral interest available.