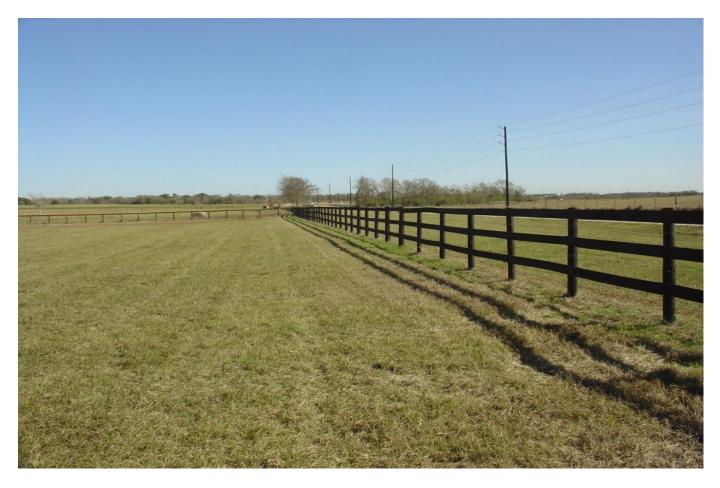

## Description:

Beautiful cleared 5.8 acres with great views. Excellent fencing! Fully fenced with new pond& building pad site for home and barn/outbuilding located out of flood plain. Electricity is readily available. Surrounded by large properties in scenic area. Spring Creek cuts across back corner of property. Elevation certificate available. Current ag exemption for hay and cattle. Ag exemption is available for raising bees. Just 10 minutes from Hwy 290/Buc-ees. No Mobiles, No Commercial, 2,500 SF minimum. 25% mineral interest available.