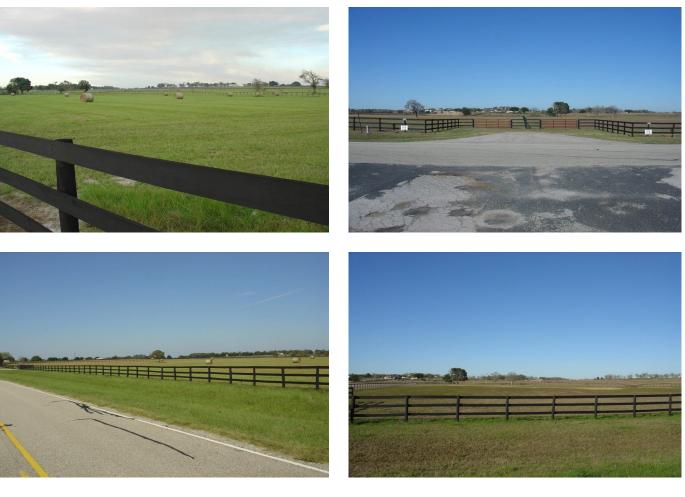

## Description:

Beautiful cleared 5.8 acres with great views. Excellent fencing! Fully fenced with new pond& building pad site for home and barn/outbuilding located out of flood plain. Electricity is readily available. Surrounded by large properties in scenic area. Spring Creek cuts across back corner of property. Elevation certificate available. Current ag exemption for hay and cattle. Ag exemption is available for raising bees. Just 10 minutes from Hwy 290/Buc-ees. No Mobiles, No Commercial, 2,500 SF minimum. 25% mineral interest available.