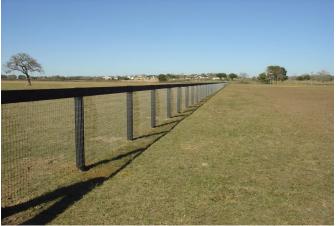

## Description:

Beautiful cleared 5.8 acres with great views. Excellent fencing! Fully fenced with new pond& building pad site for home and barn/outbuilding located out of flood plain. Electricity is readily available. Surrounded by large properties in scenic area. Spring Creek cuts across back corner of property. Elevation certificate available. Current ag exemption for hay and cattle. Ag exemption is available for raising bees. Just 10 minutes from Hwy 290/Buc-ees. No Mobiles, No Commercial, 2,500 SF minimum. 25% mineral interest available.