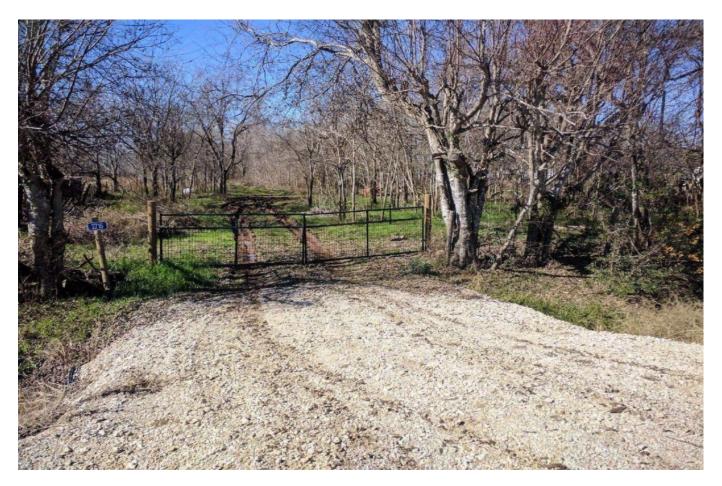

## Description:

RARE FIND! Unrestricted 3.347 acres. This property offers numerous possibilities for commercial or residential. It is well located south of I-10 west of Katy with easy access to Houston. Culverts were installed in 2017. Fenced all 4 sides with 20' front entrance gate. There is a cleared dirt road that runs all the way through the property. Electricity is on the property with two spaces for RV hook-ups (electric only). Near the Brazos River. Great place for a weekend get-away! The property is in the 100 year flood plain. Travel Trailer does not stay.