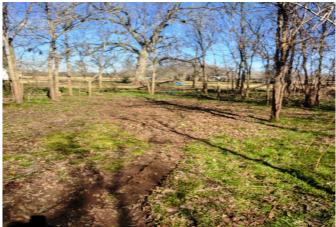

## Description:

RARE FIND! Unrestricted 3.347 acres. This property offers numerous possibilities for commercial or residential. It is well located south of I-10 west of Katy with easy access to Houston. Culverts were installed in 2017. Fenced all 4 sides with 20' front entrance gate. There is a cleared dirt road that runs all the way through the property. Electricity is on the property with two spaces for RV hook-ups (electric only). Near the Brazos River. Great place for a weekend get-away! The property is in the 100 year flood plain. Travel Trailer does not stay.