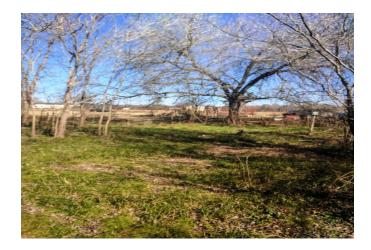

## Description:

RARE FIND! Unrestricted 3.347 acres. This property offers numerous possibilities for commercial or residential. It is well located south of I-10 west of Katy with easy access to Houston. Culverts were installed in 2017. Fenced all 4 sides with 20' front entrance gate. There is a cleared dirt road that runs all the way through the property. Electricity is on the property with two spaces for RV hook-ups (electric only). Near the Brazos River. Great place for a weekend get-away! The property is in the 100 year flood plain. Travel Trailer does not stay.