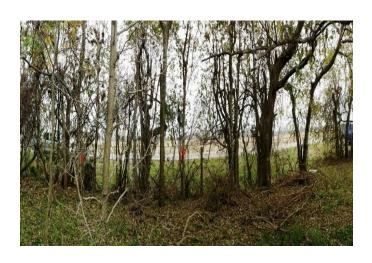

## Description:

RARE FIND! Unrestricted 3.347 acres. This property offers numerous possibilities for commercial or residential. It is well located south of I-10 west of Katy with easy access to Houston. Culverts were installed in 2017. Fenced all 4 sides with 20' front entrance gate. There is a cleared dirt road that runs all the way through the property. Electricity is on the property with two spaces for RV hook-ups (electric only). Near the Brazos River. Great place for a weekend get-away! The property is in the 100 year flood plain. Travel Trailer does not stay.