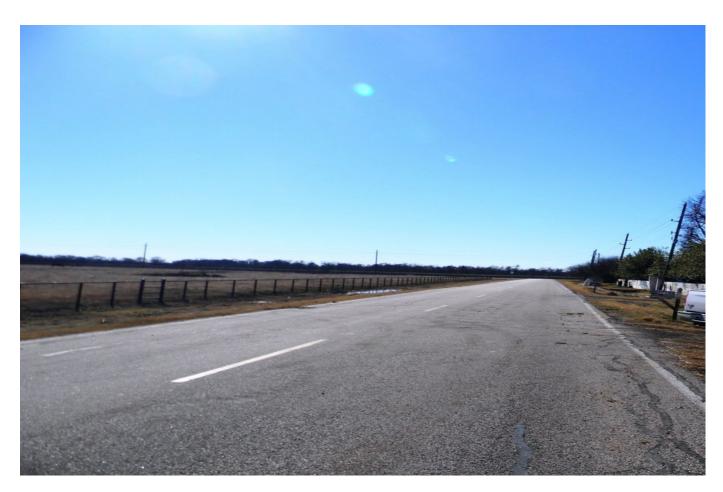

## Description:

RARE FIND! Unrestricted 3.347 acres. This property offers numerous possibilities for commercial or residential. It is well located south of I-10 west of Katy with easy access to Houston. Culverts were installed in 2017. Fenced all 4 sides with 20' front entrance gate. There is a cleared dirt road that runs all the way through the property. Electricity is on the property with two spaces for RV hook-ups (electric only). Near the Brazos River. Great place for a weekend get-away! The property is in the 100 year flood plain. Travel Trailer does not stay.