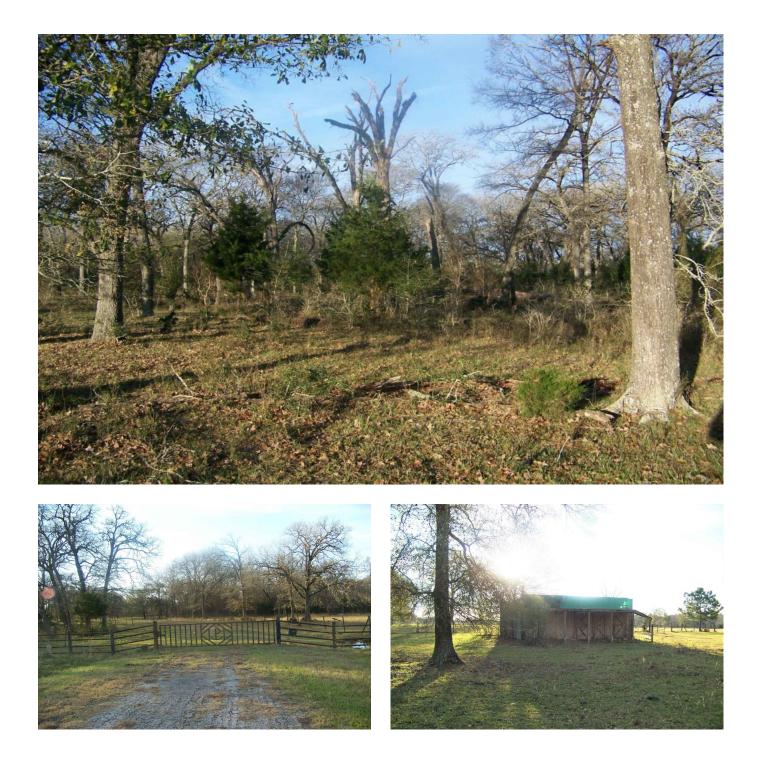

## 27096 Hard Rd. - List Price: \$1,261,440

Property Type: Acreage

VIEW ON MAP

Description:

Beautiful Unrestricted 46.72 acres with Multiple Homesites to choose from on this one of a kind very secluded, peaceful, quiet area near the Field Store Community. Easy access to Waller or Magnolia. A mixture of open pasture land with mature Hardwood Trees. Plenty of Wildlife and it is currently used as pasture for Cattle with Ag Exemption. No Easements and No FEMA Flood Plain.