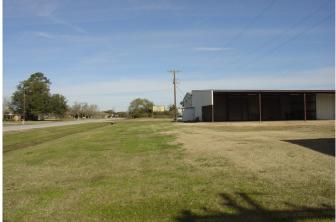

## Description:

Landlord will lease North 3 lots with larger building (4,500 sq ft) & carport (3,300 sq ft) for \$2,500 a month. Additional land (1.15 acres) directly North of larger building available for lease for \$750 a month. Single phase in large building.

Acres: 1

Lease Price: \$2,500

City: Hempstead

County: Waller State: Texas Zip: 77445

**Timothy Phelan** 

tphelan@WallerCountyLand.com

281-723-9656

Texas Real Estate Commision Information About Brokerage Service » | Texas Real Estate Commision Consumer Protection Notice »