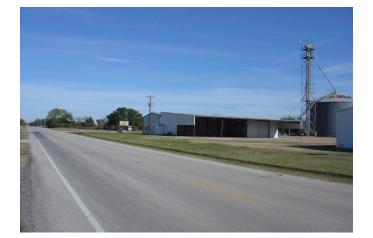

## Description:

Landlord will lease North 3 lots with larger building (4,500 sq ft) & carport (3,300 sq ft) for \$2,500 a month. Additional land (1.15 acres) directly North of larger building available for lease for \$750 a month. Single phase in large building.

Acres: 1

Lease Price: \$2,500

City: Hempstead

County: Waller State: Texas Zip: 77445

**Timothy Phelan** 

tphelan@WallerCountyLand.com

281-723-9656

Texas Real Estate Commision Information About Brokerage Service » | Texas Real Estate Commision Consumer Protection Notice »