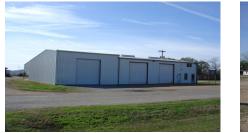

## Description:

Landlord will lease North 3 lots with larger building (4,500 sq ft) & carport (3,300 sq ft) for \$2,500 a month. Additional land (1.15 acres) directly North of larger building available for lease for \$750 a month. Single phase in large building.