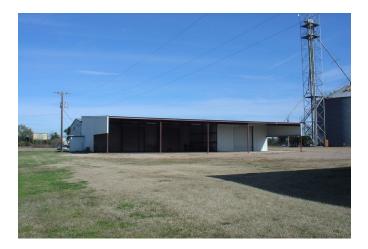

## Description:

Landlord will lease North 3 lots with larger building (4,500 sq ft) & carport (3,300 sq ft) for \$2,500 a month. Additional land (1.15 acres) directly North of larger building available for lease for \$750 a month. Single phase in large building.

Acres: 1

Lease Price: \$2,500

City: Hempstead

County: Waller State: Texas Zip: 77445

**Timothy Phelan** 

tphelan@WallerCountyLand.com

281-723-9656

Texas Real Estate Commision Information About Brokerage Service » | Texas Real Estate Commision Consumer Protection Notice »