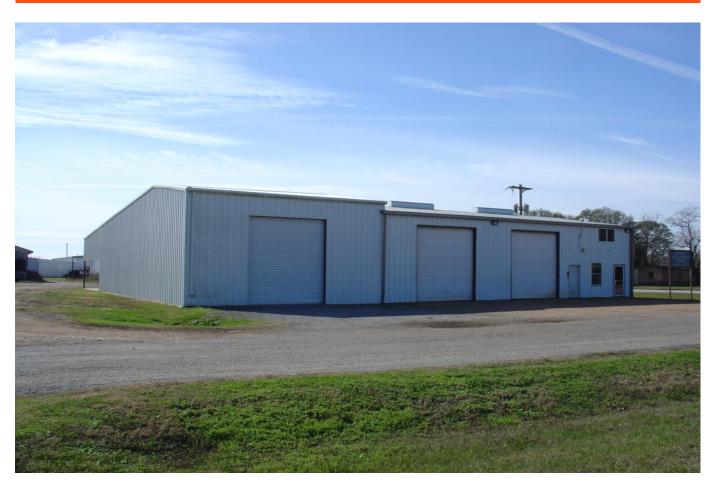

## Description:

Landlord will lease North 3 lots with larger building (4,500 sq ft) & carport (3,300 sq ft) for \$2,500 a month. Additional land (1.15 acres) directly North of larger building available for lease for \$750 a month. Single phase in large building.