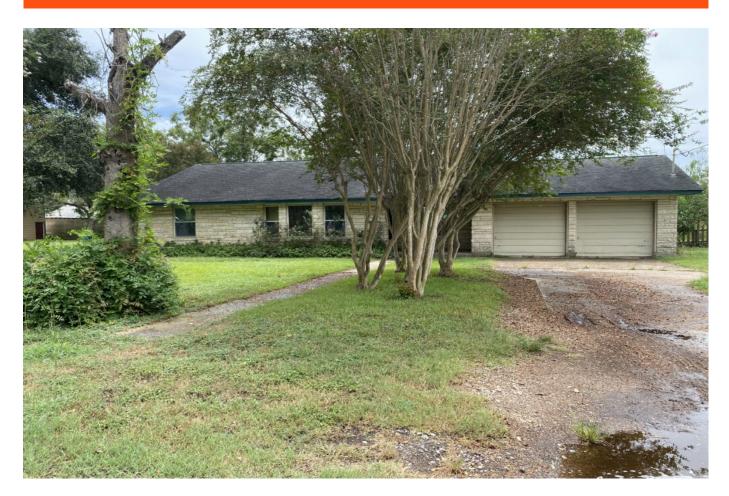

## 27015 Austin St. - Lease Price: 2795/Mth

Property Type: Leases – Residential and Commercial

## Description:

MOVE IN READY! Great rental location on 2 acres with 3 bedroom home. Pets on a caseby case basis, horses allowed. Property includes a 24x36 4 stall horse barn with water and electric, a 40x60 building on a slabwith electricity, a 16x25 storage shed with water and electricity. Easy access to Hwy 290

Acres: 2

Lease Price: 2795/Mth

City: Hockley

County: Harris

State: TX

Zip: 77447

Diane M. Payne
Diane M. Payne

Image not found or type unknown