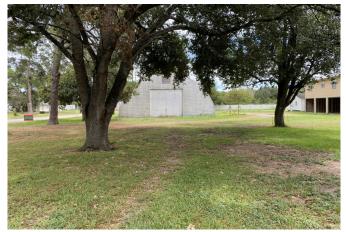

## Description:

MOVE IN READY! Great rental location on 2 acres with 3 bedroom home. Pets on a caseby case basis, horses allowed. Property includes a 24x36 4 stall horse barn with water and electric, a 40x60 building on a slabwith electricity, a 16x25 storage shed with water and electricity. Easy access to Hwy 290

Acres: 2

Lease Price: 2795/Mth

City: Hockley

County: Harris

State: TX

Zip: 77447

Diane M. Payne
Diane M. Payne

Image not found or type unknown