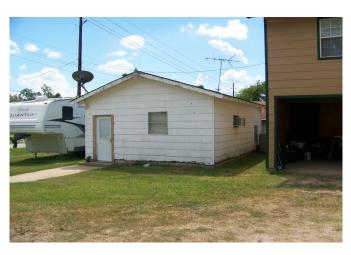

## Description:

MOVE IN READY! Great rental location on 2 acres with 3 bedroom home. Pets on a caseby case basis, horses allowed. Property includes a 24x36 4 stall horse barn with water and electric, a 40x60 building on a slabwith electricity, a 16x25 storage shed with water and electricity. Easy access to Hwy 290

Acres: 2

Lease Price: 2795/Mth

City: Hockley

County: Harris

State: TX

Zip: 77447

Diane M. Payne
Diane M. Payne

Image not found or type unknown