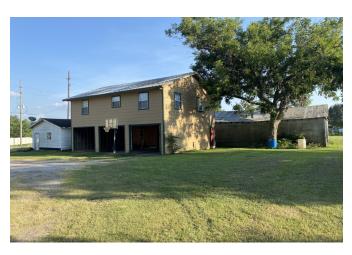

## Description:

MOVE IN READY! Great rental location on 2 acres with 3 bedroom home. Pets on a caseby case basis, horses allowed. Property includes a 24x36 4 stall horse barn with water and electric, a 40x60 building on a slabwith electricity, a 16x25 storage shed with water and electricity. Easy access to Hwy 290

Acres: 2

Lease Price: 2795/Mth

City: Hockley

County: Harris

State: TX

Zip: 77447

Diane M. Payne
Diane M. Payne

Image not found or type unknown