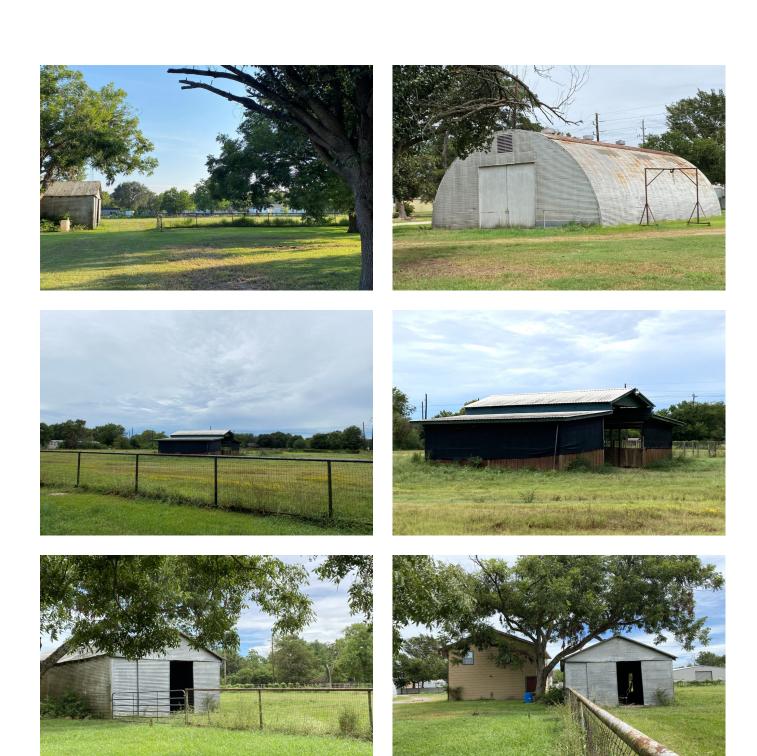

## Description:

MOVE IN READY! Great rental location on 2 acres with 3 bedroom home. Pets on a caseby case basis, horses allowed. Property includes a 24x36 4 stall horse barn with water and electric, a 40x60 building on a slabwith electricity, a 16x25 storage shed with water and electricity. Easy access to Hwy 290