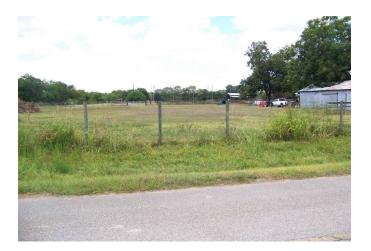

## Description:

A Great Commercial Property containing 4.12 acres, just seconds off of Hwy 290 at Hegar Road, with Paved Road Frontage on 3 sides making easy in and out access and No Restrictions and No Flood Plain. Located in a Very Active Subdivision Development area with multiple subdivisions currently under development. There is a nice home on the property but no Pictures of the inside at the Sellers request, however it can be shown with an appointment. Also a very nice 2 bedroom Apartment located above the Detached Garage which is currently leased with very good tenants that have been there for several years. Also located on the property is a 24x36, 4 stall horse barn with water and electric, a 40x60 Barn on a slab with electricity, another 16x25 storage shed with water and electricity. The Home can easily be converted to an office or is certainly livable. A Great Business Location with easy in and out access and close to HWY. 290.