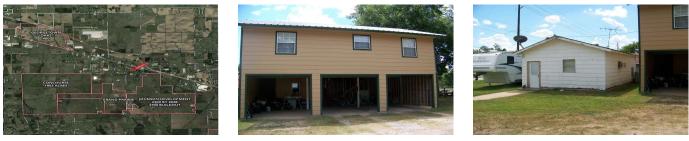

## Description:

A Great Commercial Property containing 4.12 acres, just seconds off of Hwy 290 at Hegar Road, with Paved Road Frontage on 3 sides making easy in and out access and No Restrictions and No Flood Plain. Located in a Very Active Subdivision Development area with multiple subdivisions currently under development. There is a nice home on the property but no Pictures of the inside at the Sellers request, however it can be shown with an appointment. Also a very nice 2 bedroom Apartment located above the Detached Garage which is currently leased with very good tenants that have been there for several years. Also located on the property is a 24x36, 4 stall horse barn with water and electric, a 40x60 Barn on a slab with electricity, another 16x25 storage shed with water and electricity. The Home can easily be converted to an office or is certainly livable. A Great Business Location with easy in and out access and close to HWY. 290.