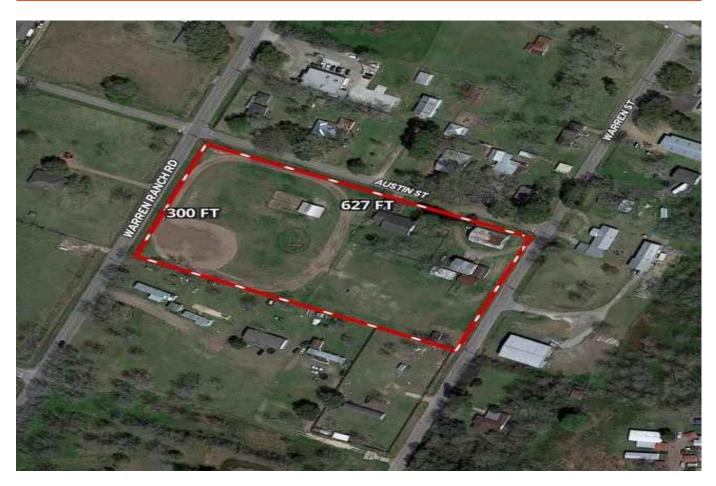

## Description:

A Great Commercial Property containing 4.12 acres, just seconds off of Hwy 290 at Hegar Road, with Paved Road Frontage on 3 sides making easy in and out access and No Restrictions and No Flood Plain. Located in a Very Active Subdivision Development area with multiple subdivisions currently under development. There is a nice home on the property but no Pictures of the inside at the Sellers request, however it can be shown with an appointment. Also a very nice 2 bedroom Apartment located above the Detached Garage which is currently leased with very good tenants that have been there for several years. Also located on the property is a 24x36, 4 stall horse barn with water and electric, a 40x60 Barn on a slab with electricity, another 16x25 storage shed with water and electricity. The Home can easily be converted to an office or is certainly livable. A Great Business Location with easy in and out access and close to HWY. 290.

Acres: 4 List Price: \$1,300,000

City: Hockley

County: Harris State: Texas Zip: 77447