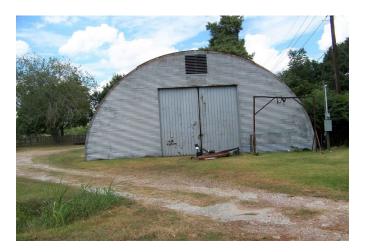

## Description:

A Great Commercial Property containing 4.12 acres, just seconds off of Hwy 290 at Hegar Road, with Paved Road Frontage on 3 sides making easy in and out access and No Restrictions and No Flood Plain. Located in a Very Active Subdivision Development area with multiple subdivisions currently under development. There is a nice home on the property but no Pictures of the inside at the Sellers request, however it can be shown with an appointment. Also a very nice 2 bedroom Apartment located above the Detached Garage which is currently leased with very good tenants that have been there for several years. Also located on the property is a 24x36, 4 stall horse barn with water and electric, a 40x60 Barn on a slab with electricity, another 16x25 storage shed with water and electricity. The Home can easily be converted to an office or is certainly livable. A Great Business Location with easy in and out access and close to HWY. 290.