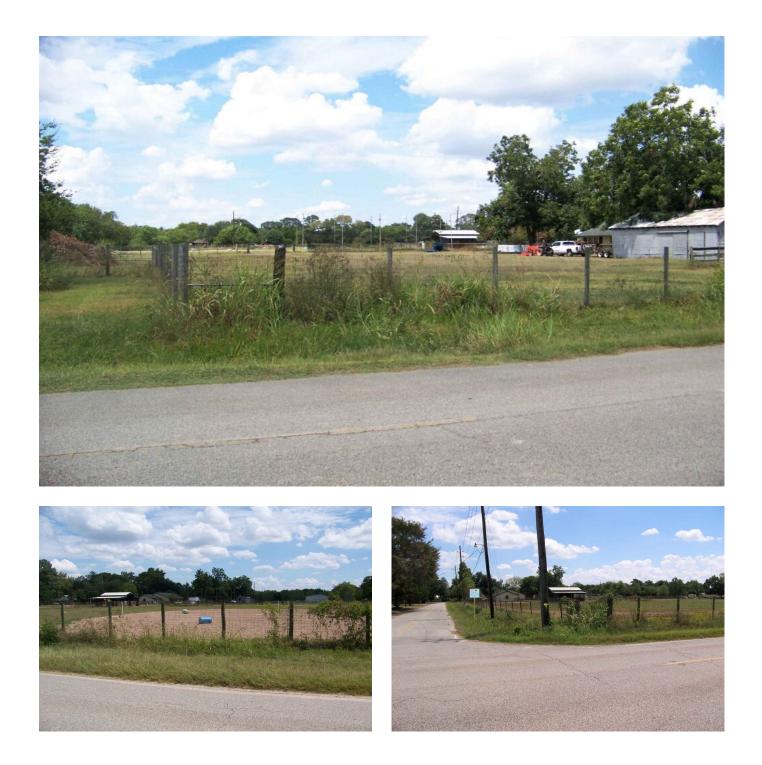

## Description:

A Great Commercial Property containing 4.12 acres, just seconds off of Hwy 290 at Hegar Road, with Paved Road Frontage on 3 sides making easy in and out access and No Restrictions and No Flood Plain. Located in a Very Active Subdivision Development area with multiple subdivisions currently under development. There is a nice home on the property but no Pictures of the inside at the Sellers request, however it can be shown with an appointment. Also a very nice 2 bedroom Apartment located above the Detached Garage which is currently leased with very good tenants that have been there for several years. Also located on the property is a 24x36, 4 stall horse barn with water and electric, a 40x60 Barn on a slab with electricity, another 16x25 storage shed with water and electricity. The Home can easily be converted to an office or is certainly livable. A Great Business Location with easy in and out access and close to HWY. 290.