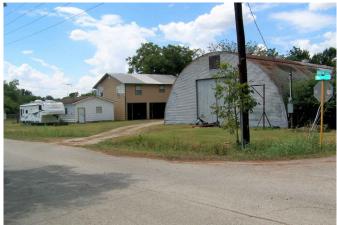

## Description:

A Great Commercial Property containing 4.12 acres, just seconds off of Hwy 290 at Hegar Road, with Paved Road Frontage on 3 sides making easy in and out access and No Restrictions and No Flood Plain. Located in a Very Active Subdivision Development area with multiple subdivisions currently under development. There is a nice home on the property but no Pictures of the inside at the Sellers request, however it can be shown with an appointment. Also a very nice 2 bedroom Apartment located above the Detached Garage which is currently leased with very good tenants that have been there for several years. Also located on the property is a 24x36, 4 stall horse barn with water and electric, a 40x60 Barn on a slab with electricity, another 16x25 storage shed with water and electricity. The Home can easily be converted to an office or is certainly livable. A Great Business Location with easy in and out access and close to HWY. 290.