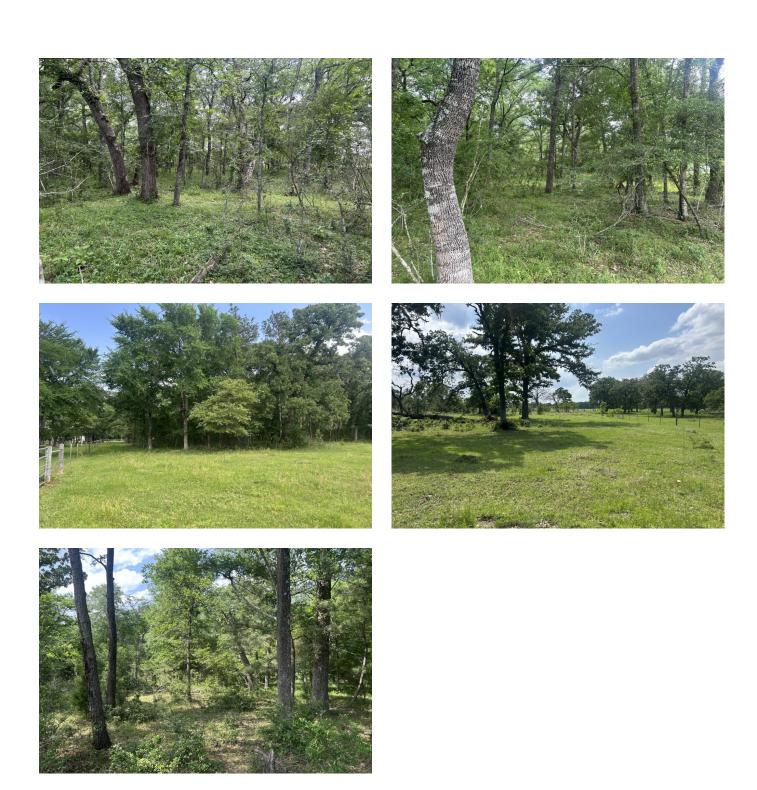

## Description:

Discover the perfect blend of open space and natural beauty with this 5-acre property offering a mix of open pastureland and serene wooded areas—ideal for your dream home or private retreat. Plenty of ideal homesites with electricity & public water at front. Room to roam, garden, raise animals, or just relax on this high and dry property with no flood plain. Located in a peaceful area with light deed restrictions to protect your investment (limits on mobile homes & animals - see documents), this land offers the freedom to build without the hassle of HOA rules. Whether you're looking for a weekend getaway or a place to start a homestead this property offers peace, privacy, and potential.