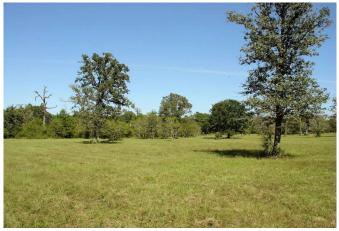

## Description:

Mostly cleared with clusters of trees scattered and open pasture. Northwest corner is wooded and has gully which is perfect site for a pond. This gently sloping property is great for livestock too. No Flood Plain, No Restrictions, Ag exempt, Fenced, Waller ISD, easy access to Hwy 290. Sits back from Rice Rd. Entrance is 60' wide & 394' long. Recently surveyed (attached) Great property to build your dream home!