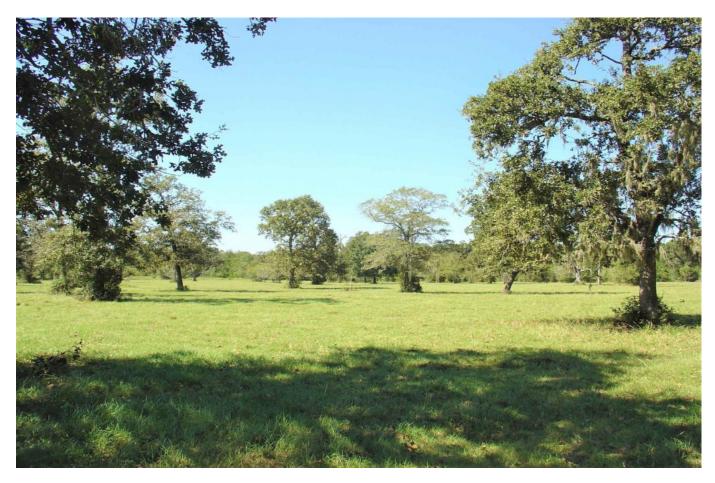

## Description:

Mostly cleared with clusters of trees scattered and open pasture. Northwest corner is wooded and has gully which is perfect site for a pond. This gently sloping property is great for livestock too. No Flood Plain, No Restrictions, Ag exempt, Fenced, Waller ISD, easy access to Hwy 290. Sits back from Rice Rd. Entrance is 60' wide & 394' long. Recently surveyed (attached) Great property to build your dream home!