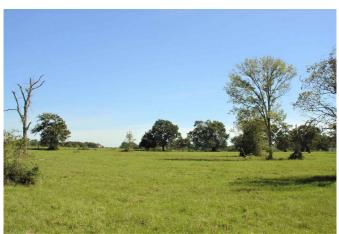

## Description:

Mostly cleared with clusters of trees scattered and open pasture. Northwest corner is wooded and has gully which is perfect site for a pond. This gently sloping property is great for livestock too. No Flood Plain, No Restrictions, Ag exempt, Fenced, Waller ISD, easy access to Hwy 290. Sits back from Rice Rd. Entrance is 60' wide & 394' long. Recently surveyed (attached) Great property to build your dream home!