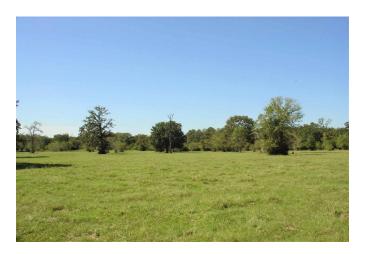

## Description:

Mostly cleared with clusters of trees scattered and open pasture. Northwest corner is wooded and has gully which is perfect site for a pond. This gently sloping property is great for livestock too. No Flood Plain, No Restrictions, Ag exempt, Fenced, Waller ISD, easy access to Hwy 290. Sits back from Rice Rd. Entrance is 60' wide & 394' long. Recently surveyed (attached) Great property to build your dream home!