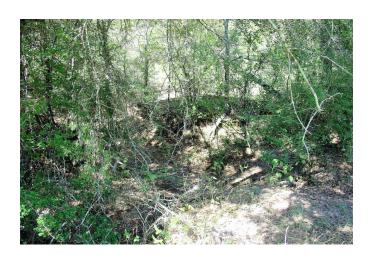

## Description:

Mostly cleared with clusters of trees scattered and open pasture. Northwest corner is wooded and has gully which is perfect site for a pond. This gently sloping property is great for livestock too. No Flood Plain, No Restrictions, Ag exempt, Fenced, Waller ISD, easy access to Hwy 290. Sits back from Rice Rd. Entrance is 60' wide & 394' long. Recently surveyed (attached) Great property to build your dream home!