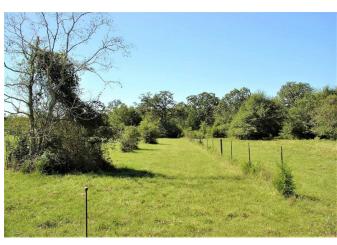

## Description:

Mostly cleared with clusters of trees scattered and open pasture. Northwest corner is wooded and has gully which is perfect site for a pond. This gently sloping property is great for livestock too. No Flood Plain, No Restrictions, Ag exempt, Fenced, Waller ISD, easy access to Hwy 290. Sits back from Rice Rd. Entrance is 60' wide & 394' long. Recently surveyed (attached) Great property to build your dream home!