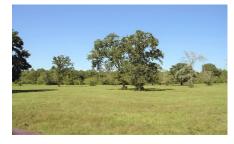

## Description:

Mostly cleared with clusters of trees scattered and open pasture. Northwest corner is wooded and has gully which is perfect site for a pond. This gently sloping property is great for livestock too. No Flood Plain, No Restrictions, Ag exempt, Fenced, Waller ISD, easy access to Hwy 290. Sits back from Rice Rd. Entrance is 60' wide & 394' long. Recently surveyed (attached) Great property to build your dream home!