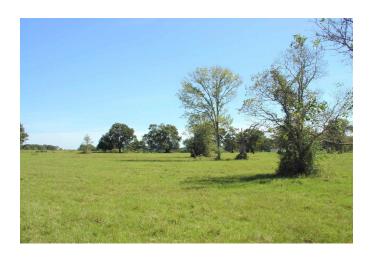

## Description:

Mostly cleared with clusters of trees scattered and open pasture. Northwest corner is wooded and has gully which is perfect site for a pond. This gently sloping property is great for livestock too. No Flood Plain, No Restrictions, Ag exempt, Fenced, Waller ISD, easy access to Hwy 290. Sits back from Rice Rd. Entrance is 60' wide & 394' long. Recently surveyed (attached) Great property to build your dream home!