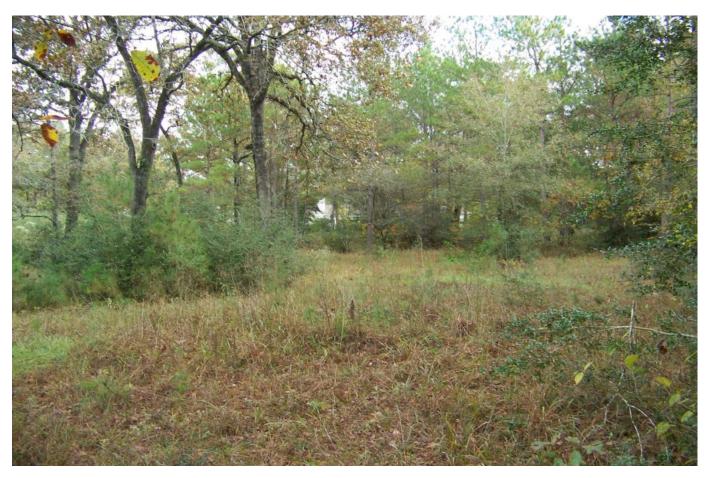

## 26425 Joseph - List Price: \$150,000

Property Type: Acreage

VIEW ON MAP

Description:

3.3 acres, being 4 contiguous lots within the Clear Creek Forest Subdivision with frontage on Robinhood and Joseph Roads with multiple homesites to choose from. Mostly wooded with some clearings and large hardwoods. Perfect for your dream home on your large 3.3 acre tract or if you prefer to develop the property it is already subdivided into 4 contiguous lots to build on. Some Flood Plain, see docs.