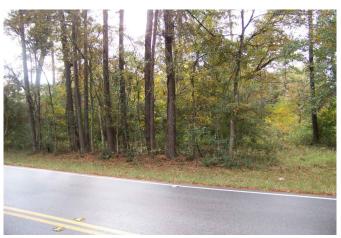

## 26425 Joseph - List Price: \$150,000

Property Type: Acreage

VIEW ON MAP

Description:

3.3 acres, being 4 contiguous lots within the Clear Creek Forest Subdivision with frontage on Robinhood and Joseph Roads with multiple homesites to choose from. Mostly wooded with some clearings and large hardwoods. Perfect for your dream home on your large 3.3 acre tract or if you prefer to develop the property it is already subdivided into 4 contiguous lots to build on. Some Flood Plain, see docs.