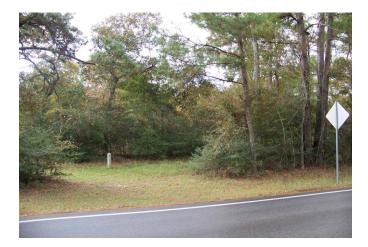

## 26425 Joseph - List Price: \$150,000

Property Type: Acreage

VIEW ON MAP

Description:

3.3 acres, being 4 contiguous lots within the Clear Creek Forest Subdivision with frontage on Robinhood and Joseph Roads with multiple homesites to choose from. Mostly wooded with some clearings and large hardwoods. Perfect for your dream home on your large 3.3 acre tract or if you prefer to develop the property it is already subdivided into 4 contiguous lots to build on. Some Flood Plain, see docs.