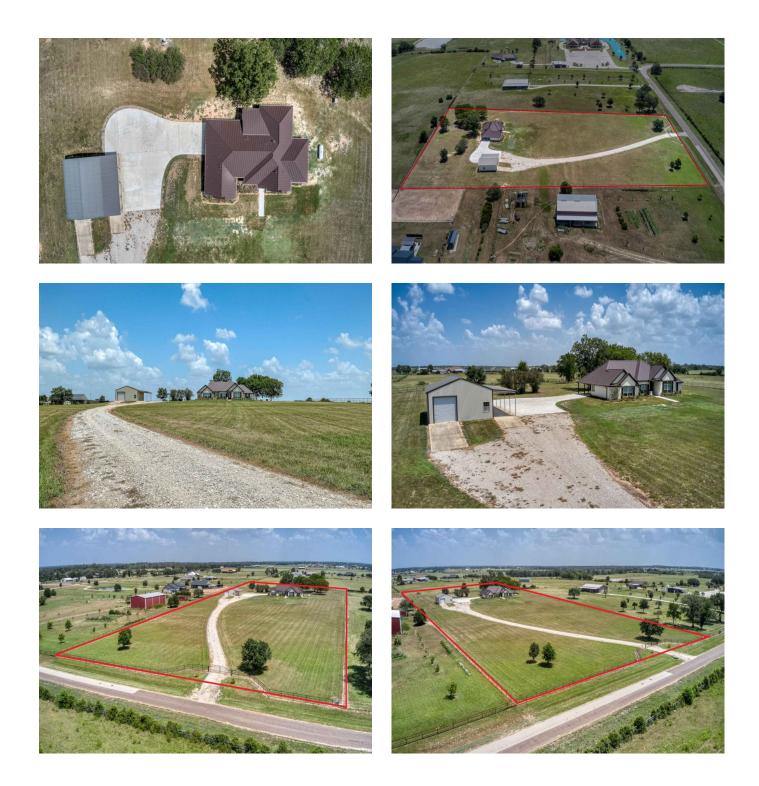

## Description:

NEW CONSTRUCTION! This beautiful never lived in home sits on top of hill on 5 acres in the desirable Spring Hill Estates. Home features stone exterior with low maintenance metal roof, gated entry, 500 gal propane tank, water well (230 ft), tankless water heater, solar window shades on all windows (Honeycomb, cordless lift) and soft closing cabinetry throughout home. Open floor plan with living room opening to Dining room and large kitchen with huge island with sink and breakfast bar. Entire perimeter pipe fencing, a 30x40 metal building with 12x40 covered porch. Landscaping with sodded grass completes the look of this gorgeous property. Gorgeous sunrises & sunsets. Just 10 minutes from Hwy 290 at Buc-ees.

Acres: 5 List Price: \$800,000 City: Hempstead

County: Waller State: Texas Zip: 77445