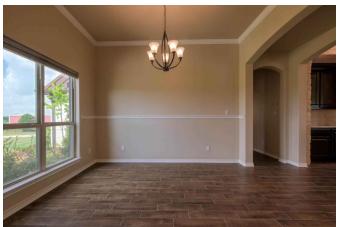

## Description:

NEW CONSTRUCTION! This beautiful never lived in home sits on top of hill on 5 acres in the desirable Spring Hill Estates. Home features stone exterior with low maintenance metal roof, gated entry, 500 gal propane tank, water well (230 ft), tankless water heater, solar window shades on all windows (Honeycomb, cordless lift) and soft closing cabinetry throughout home. Open floor plan with living room opening to Dining room and large kitchen with huge island with sink and breakfast bar. Entire perimeter pipe fencing, a 30x40 metal building with 12x40 covered porch. Landscaping with sodded grass completes the look of this gorgeous property. Gorgeous sunrises & sunsets. Just 10 minutes from Hwy 290 at Buc-ees.