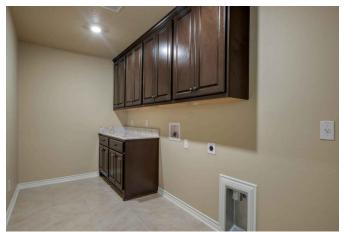

## Description:

NEW CONSTRUCTION! This beautiful never lived in home sits on top of hill on 5 acres in the desirable Spring Hill Estates. Home features stone exterior with low maintenance metal roof, gated entry, 500 gal propane tank, water well (230 ft), tankless water heater, solar window shades on all windows (Honeycomb, cordless lift) and soft closing cabinetry throughout home. Open floor plan with living room opening to Dining room and large kitchen with huge island with sink and breakfast bar. Entire perimeter pipe fencing, a 30x40 metal building with 12x40 covered porch. Landscaping with sodded grass completes the look of this gorgeous property. Gorgeous sunrises & sunsets. Just 10 minutes from Hwy 290 at Buc-ees.