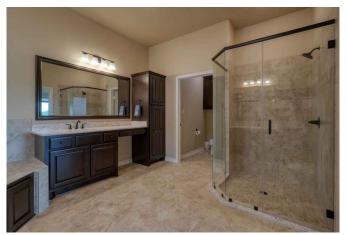

## Description:

NEW CONSTRUCTION! This beautiful never lived in home sits on top of hill on 5 acres in the desirable Spring Hill Estates. Home features stone exterior with low maintenance metal roof, gated entry, 500 gal propane tank, water well (230 ft), tankless water heater, solar window shades on all windows (Honeycomb, cordless lift) and soft closing cabinetry throughout home. Open floor plan with living room opening to Dining room and large kitchen with huge island with sink and breakfast bar. Entire perimeter pipe fencing, a 30x40 metal building with 12x40 covered porch. Landscaping with sodded grass completes the look of this gorgeous property. Gorgeous sunrises & sunsets. Just 10 minutes from Hwy 290 at Buc-ees.