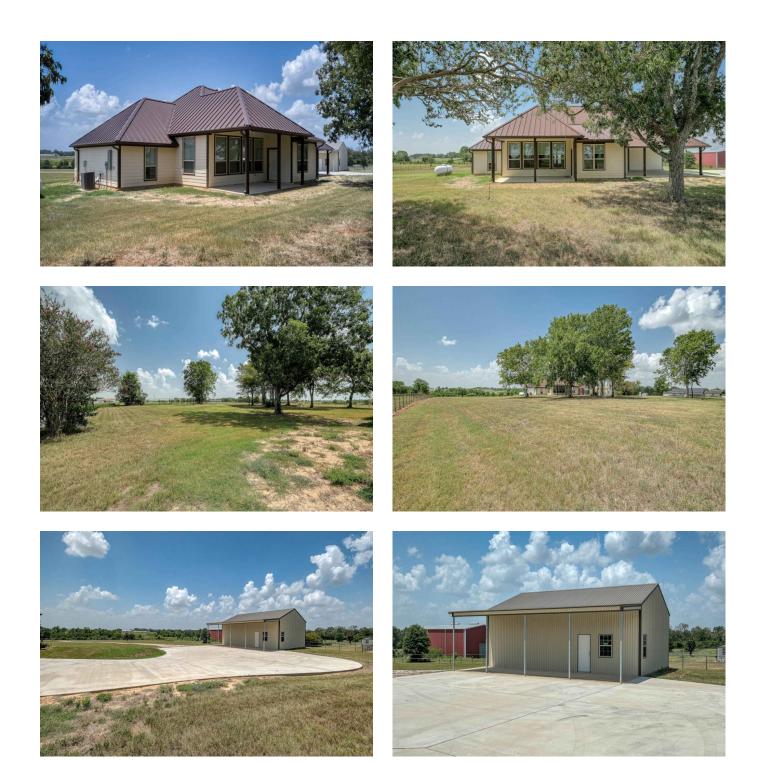

## Description:

NEW CONSTRUCTION! This beautiful never lived in home sits on top of hill on 5 acres in the desirable Spring Hill Estates. Home features stone exterior with low maintenance metal roof, gated entry, 500 gal propane tank, water well (230 ft), tankless water heater, solar window shades on all windows (Honeycomb, cordless lift) and soft closing cabinetry throughout home. Open floor plan with living room opening to Dining room and large kitchen with huge island with sink and breakfast bar. Entire perimeter pipe fencing, a 30x40 metal building with 12x40 covered porch. Landscaping with sodded grass completes the look of this gorgeous property. Gorgeous sunrises & sunsets. Just 10 minutes from Hwy 290 at Buc-ees.