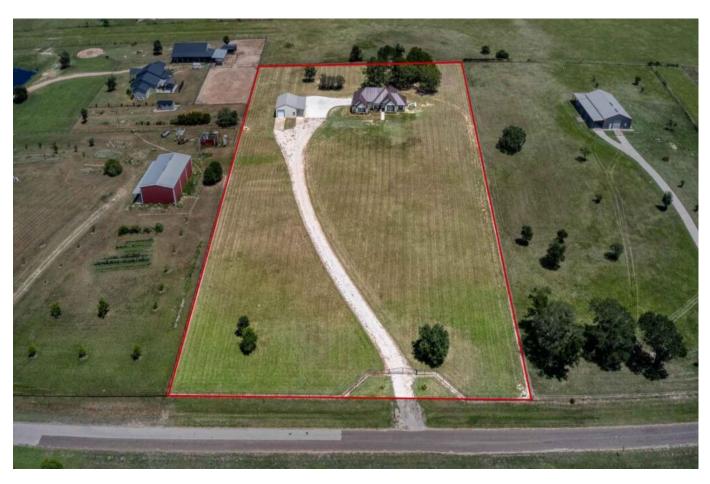

## 26346 Nelson Rd. - List Price: \$800,000

Property Type: Residential

VIEW ON MAP

## Description:

NEW CONSTRUCTION! This beautiful never lived in home sits on top of hill on 5 acres in the desirable Spring Hill Estates. Home features stone exterior with low maintenance metal roof, gated entry, 500 gal propane tank, water well (230 ft), tankless water heater, solar window shades on all windows (Honeycomb, cordless lift) and soft closing cabinetry throughout home. Open floor plan with living room opening to Dining room and large kitchen with huge island with sink and breakfast bar. Entire perimeter pipe fencing, a 30x40 metal building with 12x40 covered porch. Landscaping with sodded grass completes the look of this gorgeous property. Gorgeous sunrises & sunsets. Just 10 minutes from Hwy 290 at Buc-ees.

Acres: 5 List Price: \$800,000 City: Hempstead

County: Waller State: Texas Zip: 77445