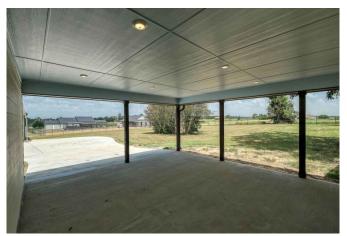

## Description:

NEW CONSTRUCTION! This beautiful never lived in home sits on top of hill on 5 acres in the desirable Spring Hill Estates. Home features stone exterior with low maintenance metal roof, gated entry, 500 gal propane tank, water well (230 ft), tankless water heater, solar window shades on all windows (Honeycomb, cordless lift) and soft closing cabinetry throughout home. Open floor plan with living room opening to Dining room and large kitchen with huge island with sink and breakfast bar. Entire perimeter pipe fencing, a 30x40 metal building with 12x40 covered porch. Landscaping with sodded grass completes the look of this gorgeous property. Gorgeous sunrises & sunsets. Just 10 minutes from Hwy 290 at Buc-ees.