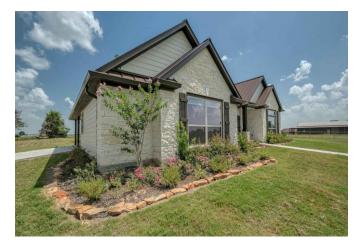

## Description:

NEW CONSTRUCTION! This beautiful never lived in home sits on top of hill on 5 acres in the desirable Spring Hill Estates. Home features stone exterior with low maintenance metal roof, gated entry, 500 gal propane tank, water well (230 ft), tankless water heater, solar window shades on all windows (Honeycomb, cordless lift) and soft closing cabinetry throughout home. Open floor plan with living room opening to Dining room and large kitchen with huge island with sink and breakfast bar. Entire perimeter pipe fencing, a 30x40 metal building with 12x40 covered porch. Landscaping with sodded grass completes the look of this gorgeous property. Gorgeous sunrises & sunsets. Just 10 minutes from Hwy 290 at Buc-ees.