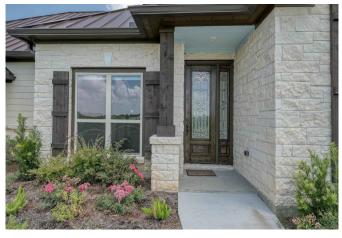

## Description:

NEW CONSTRUCTION! This beautiful never lived in home sits on top of hill on 5 acres in the desirable Spring Hill Estates. Home features stone exterior with low maintenance metal roof, gated entry, 500 gal propane tank, water well (230 ft), tankless water heater, solar window shades on all windows (Honeycomb, cordless lift) and soft closing cabinetry throughout home. Open floor plan with living room opening to Dining room and large kitchen with huge island with sink and breakfast bar. Entire perimeter pipe fencing, a 30x40 metal building with 12x40 covered porch. Landscaping with sodded grass completes the look of this gorgeous property. Gorgeous sunrises & sunsets. Just 10 minutes from Hwy 290 at Buc-ees.