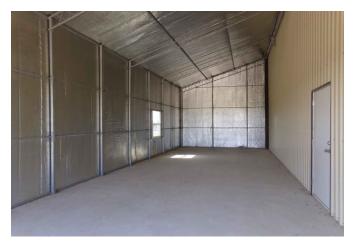

## Description:

NEW CONSTRUCTION! This beautiful never lived in home sits on top of hill on 5 acres in the desirable Spring Hill Estates. Home features stone exterior with low maintenance metal roof, gated entry, 500 gal propane tank, water well (230 ft), tankless water heater, solar window shades on all windows (Honeycomb, cordless lift) and soft closing cabinetry throughout home. Open floor plan with living room opening to Dining room and large kitchen with huge island with sink and breakfast bar. Entire perimeter pipe fencing, a 30x40 metal building with 12x40 covered porch. Landscaping with sodded grass completes the look of this gorgeous property. Gorgeous sunrises & sunsets. Just 10 minutes from Hwy 290 at Buc-ees.