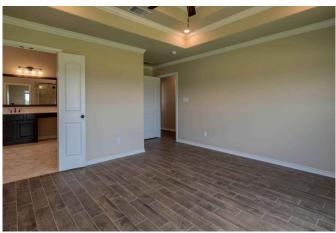

## Description:

NEW CONSTRUCTION! This beautiful never lived in home sits on top of hill on 5 acres in the desirable Spring Hill Estates. Home features stone exterior with low maintenance metal roof, gated entry, 500 gal propane tank, water well (230 ft), tankless water heater, solar window shades on all windows (Honeycomb, cordless lift) and soft closing cabinetry throughout home. Open floor plan with living room opening to Dining room and large kitchen with huge island with sink and breakfast bar. Entire perimeter pipe fencing, a 30x40 metal building with 12x40 covered porch. Landscaping with sodded grass completes the look of this gorgeous property. Gorgeous sunrises & sunsets. Just 10 minutes from Hwy 290 at Buc-ees.