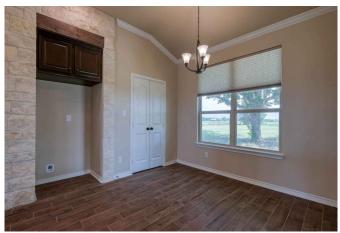

## Description:

NEW CONSTRUCTION! This beautiful never lived in home sits on top of hill on 5 acres in the desirable Spring Hill Estates. Home features stone exterior with low maintenance metal roof, gated entry, 500 gal propane tank, water well (230 ft), tankless water heater, solar window shades on all windows (Honeycomb, cordless lift) and soft closing cabinetry throughout home. Open floor plan with living room opening to Dining room and large kitchen with huge island with sink and breakfast bar. Entire perimeter pipe fencing, a 30x40 metal building with 12x40 covered porch. Landscaping with sodded grass completes the look of this gorgeous property. Gorgeous sunrises & sunsets. Just 10 minutes from Hwy 290 at Buc-ees.