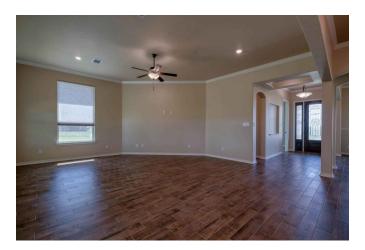

## Description:

NEW CONSTRUCTION! This beautiful never lived in home sits on top of hill on 5 acres in the desirable Spring Hill Estates. Home features stone exterior with low maintenance metal roof, gated entry, 500 gal propane tank, water well (230 ft), tankless water heater, solar window shades on all windows (Honeycomb, cordless lift) and soft closing cabinetry throughout home. Open floor plan with living room opening to Dining room and large kitchen with huge island with sink and breakfast bar. Entire perimeter pipe fencing, a 30x40 metal building with 12x40 covered porch. Landscaping with sodded grass completes the look of this gorgeous property. Gorgeous sunrises & sunsets. Just 10 minutes from Hwy 290 at Buc-ees.