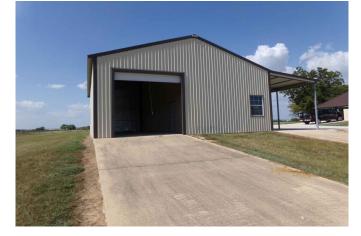

## Description:

NEW CONSTRUCTION! This beautiful never lived in home sits on top of hill on 5 acres in the desirable Spring Hill Estates. Home features stone exterior with low maintenance metal roof, gated entry, 500 gal propane tank, water well (230 ft), tankless water heater, solar window shades on all windows (Honeycomb, cordless lift) and soft closing cabinetry throughout home. Open floor plan with living room opening to Dining room and large kitchen with huge island with sink and breakfast bar. Entire perimeter pipe fencing, a 30x40 metal building with 12x40 covered porch. Landscaping with sodded grass completes the look of this gorgeous property. Gorgeous sunrises & sunsets. Just 10 minutes from Hwy 290 at Buc-ees.