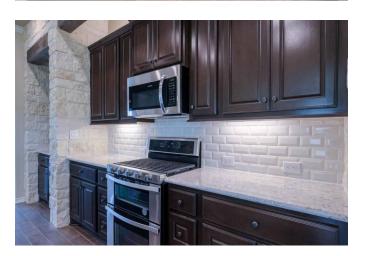

## Description:

NEW CONSTRUCTION! This beautiful never lived in home sits on top of hill on 5 acres in the desirable Spring Hill Estates. Home features stone exterior with low maintenance metal roof, gated entry, 500 gal propane tank, water well (230 ft), tankless water heater, solar window shades on all windows (Honeycomb, cordless lift) and soft closing cabinetry throughout home. Open floor plan with living room opening to Dining room and large kitchen with huge island with sink and breakfast bar. Entire perimeter pipe fencing, a 30x40 metal building with 12x40 covered porch. Landscaping with sodded grass completes the look of this gorgeous property. Gorgeous sunrises & sunsets. Just 10 minutes from Hwy 290 at Buc-ees.