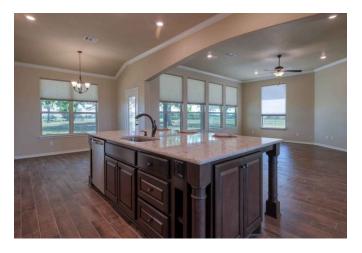

## Description:

NEW CONSTRUCTION! This beautiful never lived in home sits on top of hill on 5 acres in the desirable Spring Hill Estates. Home features stone exterior with low maintenance metal roof, gated entry, 500 gal propane tank, water well (230 ft), tankless water heater, solar window shades on all windows (Honeycomb, cordless lift) and soft closing cabinetry throughout home. Open floor plan with living room opening to Dining room and large kitchen with huge island with sink and breakfast bar. Entire perimeter pipe fencing, a 30x40 metal building with 12x40 covered porch. Landscaping with sodded grass completes the look of this gorgeous property. Gorgeous sunrises & sunsets. Just 10 minutes from Hwy 290 at Buc-ees.