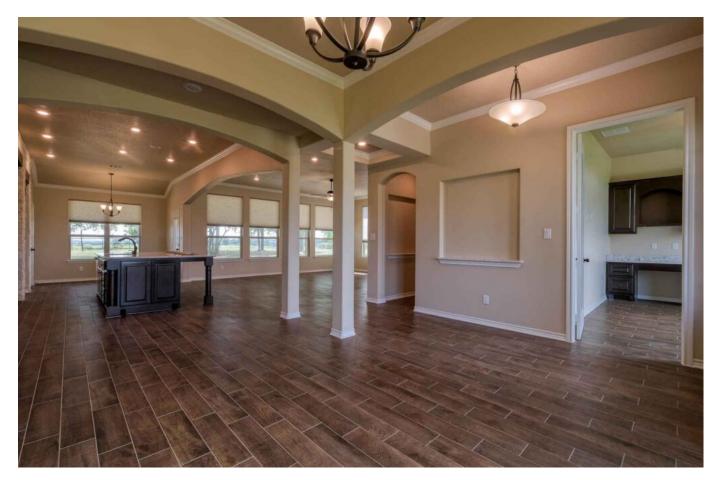

## Description:

NEW CONSTRUCTION! This beautiful never lived in home sits on top of hill on 5 acres in the desirable Spring Hill Estates. Home features stone exterior with low maintenance metal roof, gated entry, 500 gal propane tank, water well (230 ft), tankless water heater, solar window shades on all windows (Honeycomb, cordless lift) and soft closing cabinetry throughout home. Open floor plan with living room opening to Dining room and large kitchen with huge island with sink and breakfast bar. Entire perimeter pipe fencing, a 30x40 metal building with 12x40 covered porch. Landscaping with sodded grass completes the look of this gorgeous property. Gorgeous sunrises & sunsets. Just 10 minutes from Hwy 290 at Buc-ees.