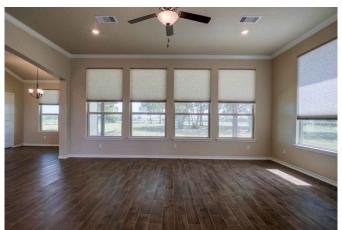

## Description:

NEW CONSTRUCTION! This beautiful never lived in home sits on top of hill on 5 acres in the desirable Spring Hill Estates. Home features stone exterior with low maintenance metal roof, gated entry, 500 gal propane tank, water well (230 ft), tankless water heater, solar window shades on all windows (Honeycomb, cordless lift) and soft closing cabinetry throughout home. Open floor plan with living room opening to Dining room and large kitchen with huge island with sink and breakfast bar. Entire perimeter pipe fencing, a 30x40 metal building with 12x40 covered porch. Landscaping with sodded grass completes the look of this gorgeous property. Gorgeous sunrises & sunsets. Just 10 minutes from Hwy 290 at Buc-ees.