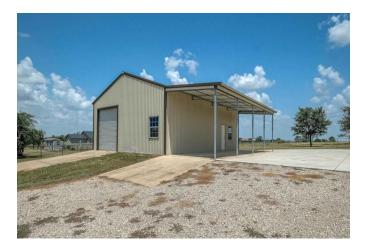

## Description:

NEW CONSTRUCTION! This beautiful never lived in home sits on top of hill on 5 acres in the desirable Spring Hill Estates. Home features stone exterior with low maintenance metal roof, gated entry, 500 gal propane tank, water well (230 ft), tankless water heater, solar window shades on all windows (Honeycomb, cordless lift) and soft closing cabinetry throughout home. Open floor plan with living room opening to Dining room and large kitchen with huge island with sink and breakfast bar. Entire perimeter pipe fencing, a 30x40 metal building with 12x40 covered porch. Landscaping with sodded grass completes the look of this gorgeous property. Gorgeous sunrises & sunsets. Just 10 minutes from Hwy 290 at Buc-ees.