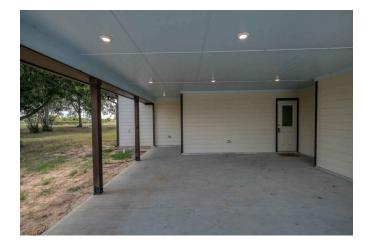

## Description:

NEW CONSTRUCTION! This beautiful never lived in home sits on top of hill on 5 acres in the desirable Spring Hill Estates. Home features stone exterior with low maintenance metal roof, gated entry, 500 gal propane tank, water well (230 ft), tankless water heater, solar window shades on all windows (Honeycomb, cordless lift) and soft closing cabinetry throughout home. Open floor plan with living room opening to Dining room and large kitchen with huge island with sink and breakfast bar. Entire perimeter pipe fencing, a 30x40 metal building with 12x40 covered porch. Landscaping with sodded grass completes the look of this gorgeous property. Gorgeous sunrises & sunsets. Just 10 minutes from Hwy 290 at Buc-ees.