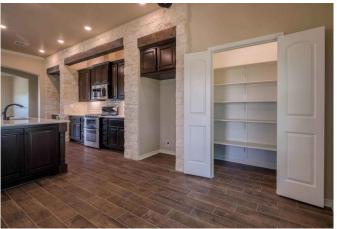

## Description:

NEW CONSTRUCTION! This beautiful never lived in home sits on top of hill on 5 acres in the desirable Spring Hill Estates. Home features stone exterior with low maintenance metal roof, gated entry, 500 gal propane tank, water well (230 ft), tankless water heater, solar window shades on all windows (Honeycomb, cordless lift) and soft closing cabinetry throughout home. Open floor plan with living room opening to Dining room and large kitchen with huge island with sink and breakfast bar. Entire perimeter pipe fencing, a 30x40 metal building with 12x40 covered porch. Landscaping with sodded grass completes the look of this gorgeous property. Gorgeous sunrises & sunsets. Just 10 minutes from Hwy 290 at Buc-ees.