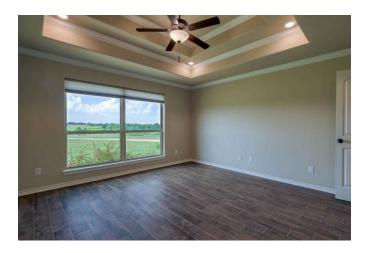

## Description:

NEW CONSTRUCTION! This beautiful never lived in home sits on top of hill on 5 acres in the desirable Spring Hill Estates. Home features stone exterior with low maintenance metal roof, gated entry, 500 gal propane tank, water well (230 ft), tankless water heater, solar window shades on all windows (Honeycomb, cordless lift) and soft closing cabinetry throughout home. Open floor plan with living room opening to Dining room and large kitchen with huge island with sink and breakfast bar. Entire perimeter pipe fencing, a 30x40 metal building with 12x40 covered porch. Landscaping with sodded grass completes the look of this gorgeous property. Gorgeous sunrises & sunsets. Just 10 minutes from Hwy 290 at Buc-ees.