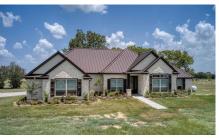

## Description:

NEW CONSTRUCTION! This beautiful never lived in home sits on top of hill on 5 acres in the desirable Spring Hill Estates. Home features stone exterior with low maintenance metal roof, gated entry, 500 gal propane tank, water well (230 ft), tankless water heater, solar window shades on all windows (Honeycomb, cordless lift) and soft closing cabinetry throughout home. Open floor plan with living room opening to Dining room and large kitchen with huge island with sink and breakfast bar. Entire perimeter pipe fencing, a 30x40 metal building with 12x40 covered porch. Landscaping with sodded grass completes the look of this gorgeous property. Gorgeous sunrises & sunsets. Just 10 minutes from Hwy 290 at Buc-ees.