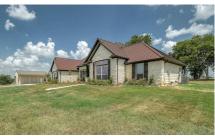

## Description:

NEW CONSTRUCTION! This beautiful never lived in home sits on top of hill on 5 acres in the desirable Spring Hill Estates. Home features stone exterior with low maintenance metal roof, gated entry, 500 gal propane tank, water well (230 ft), tankless water heater, solar window shades on all windows (Honeycomb, cordless lift) and soft closing cabinetry throughout home. Open floor plan with living room opening to Dining room and large kitchen with huge island with sink and breakfast bar. Entire perimeter pipe fencing, a 30x40 metal building with 12x40 covered porch. Landscaping with sodded grass completes the look of this gorgeous property. Gorgeous sunrises & sunsets. Just 10 minutes from Hwy 290 at Buc-ees.