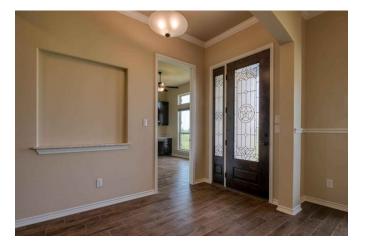

## Description:

NEW CONSTRUCTION! This beautiful never lived in home sits on top of hill on 5 acres in the desirable Spring Hill Estates. Home features stone exterior with low maintenance metal roof, gated entry, 500 gal propane tank, water well (230 ft), tankless water heater, solar window shades on all windows (Honeycomb, cordless lift) and soft closing cabinetry throughout home. Open floor plan with living room opening to Dining room and large kitchen with huge island with sink and breakfast bar. Entire perimeter pipe fencing, a 30x40 metal building with 12x40 covered porch. Landscaping with sodded grass completes the look of this gorgeous property. Gorgeous sunrises & sunsets. Just 10 minutes from Hwy 290 at Buc-ees.