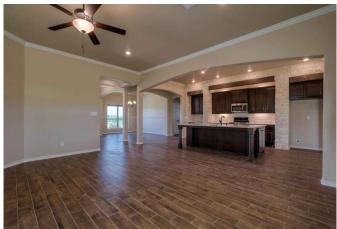

## Description:

NEW CONSTRUCTION! This beautiful never lived in home sits on top of hill on 5 acres in the desirable Spring Hill Estates. Home features stone exterior with low maintenance metal roof, gated entry, 500 gal propane tank, water well (230 ft), tankless water heater, solar window shades on all windows (Honeycomb, cordless lift) and soft closing cabinetry throughout home. Open floor plan with living room opening to Dining room and large kitchen with huge island with sink and breakfast bar. Entire perimeter pipe fencing, a 30x40 metal building with 12x40 covered porch. Landscaping with sodded grass completes the look of this gorgeous property. Gorgeous sunrises & sunsets. Just 10 minutes from Hwy 290 at Buc-ees.