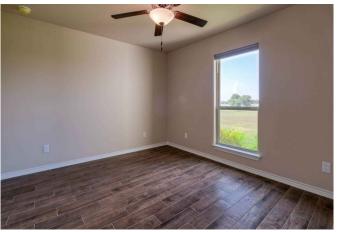

## Description:

NEW CONSTRUCTION! This beautiful never lived in home sits on top of hill on 5 acres in the desirable Spring Hill Estates. Home features stone exterior with low maintenance metal roof, gated entry, 500 gal propane tank, water well (230 ft), tankless water heater, solar window shades on all windows (Honeycomb, cordless lift) and soft closing cabinetry throughout home. Open floor plan with living room opening to Dining room and large kitchen with huge island with sink and breakfast bar. Entire perimeter pipe fencing, a 30x40 metal building with 12x40 covered porch. Landscaping with sodded grass completes the look of this gorgeous property. Gorgeous sunrises & sunsets. Just 10 minutes from Hwy 290 at Buc-ees.