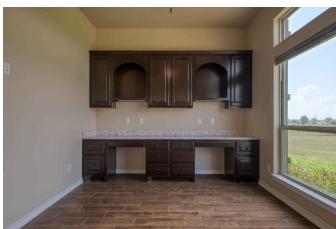

## Description:

NEW CONSTRUCTION! This beautiful never lived in home sits on top of hill on 5 acres in the desirable Spring Hill Estates. Home features stone exterior with low maintenance metal roof, gated entry, 500 gal propane tank, water well (230 ft), tankless water heater, solar window shades on all windows (Honeycomb, cordless lift) and soft closing cabinetry throughout home. Open floor plan with living room opening to Dining room and large kitchen with huge island with sink and breakfast bar. Entire perimeter pipe fencing, a 30x40 metal building with 12x40 covered porch. Landscaping with sodded grass completes the look of this gorgeous property. Gorgeous sunrises & sunsets. Just 10 minutes from Hwy 290 at Buc-ees.