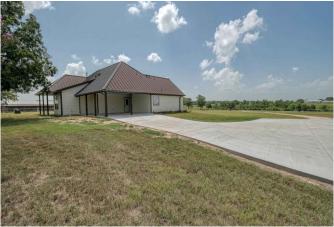

## Description:

NEW CONSTRUCTION! This beautiful never lived in home sits on top of hill on 5 acres in the desirable Spring Hill Estates. Home features stone exterior with low maintenance metal roof, gated entry, 500 gal propane tank, water well (230 ft), tankless water heater, solar window shades on all windows (Honeycomb, cordless lift) and soft closing cabinetry throughout home. Open floor plan with living room opening to Dining room and large kitchen with huge island with sink and breakfast bar. Entire perimeter pipe fencing, a 30x40 metal building with 12x40 covered porch. Landscaping with sodded grass completes the look of this gorgeous property. Gorgeous sunrises & sunsets. Just 10 minutes from Hwy 290 at Buc-ees.