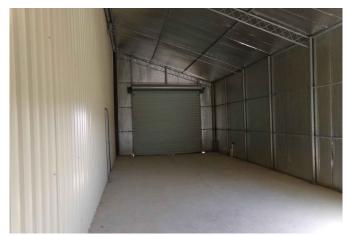

## Description:

NEW CONSTRUCTION! This beautiful never lived in home sits on top of hill on 5 acres in the desirable Spring Hill Estates. Home features stone exterior with low maintenance metal roof, gated entry, 500 gal propane tank, water well (230 ft), tankless water heater, solar window shades on all windows (Honeycomb, cordless lift) and soft closing cabinetry throughout home. Open floor plan with living room opening to Dining room and large kitchen with huge island with sink and breakfast bar. Entire perimeter pipe fencing, a 30x40 metal building with 12x40 covered porch. Landscaping with sodded grass completes the look of this gorgeous property. Gorgeous sunrises & sunsets. Just 10 minutes from Hwy 290 at Buc-ees.