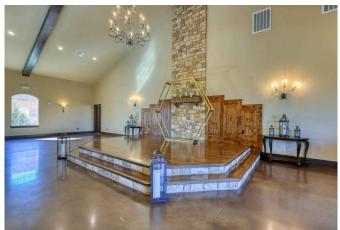

## Description:

Highly improved 25.329 unrestricted acres of picturesque land. This property has been a successful event center built in 2016 alongside a wrap-around pond creating an inviting atmosphere for a variety of other possible uses such as a religious facility and/or retreat center or a corporate headquarters with plenty of room for expansion. With two 6000 SF adjacent buildings this well-appointed space is ideal for hosting weddings, corporate events, conferences and more. The interior features state-of-the-art amenities, ensuring seamless operations. Whether you're looking to expand an existing business or embark on a new venture, this commercial property offers immense investment potential. Surrounding the event center is a wrap-around pond with fountains & meticulously landscaped grounds creating a setting that will impress visitors & clients alike. This property also includes a 3-2-2 home built in 2018, which is great for on-site groundskeepers, private offices or rental for events. Home includes an inground heated pool & hot tub along with an outdoor kitchen area. Pond at the back of property is stocked with catfish. There are two metal buildings which are great for storing equipment & supplies. There is an ag exemption on 13 acres & it is available for future development. Don't miss out on the opportunity to make this exceptional property yours. Located just 10 minutes from Hwy 290 & FM 362 (Buc-ees) and just one minute from FM 1488. Contact us today to schedule a private viewing. Seller will consider Owner Financing.