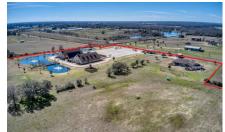

## Description:

Highly improved 25.329 unrestricted acres of picturesque land. This property has been a successful event center built in 2016 alongside a wrap-around pond creating an inviting atmosphere for a variety of other possible uses such as a religious facility and/or retreat center or a corporate headquarters with plenty of room for expansion. With two 6000 SF adjacent buildings this well-appointed space is ideal for hosting weddings, corporate events, conferences and more. The interior features state-of-the-art amenities, ensuring seamless operations. Whether you're looking to expand an existing business or embark on a new venture, this commercial property offers immense investment potential. Surrounding the event center is a wrap-around pond with fountains & meticulously landscaped grounds creating a setting that will impress visitors & clients alike. This property also includes a 3-2-2 home built in 2018, which is great for on-site groundskeepers, private offices or rental for events. Home includes an inground heated pool & hot tub along with an outdoor kitchen area. Pond at the back of property is stocked with catfish. There are two metal buildings which are great for storing equipment & supplies. There is an ag exemption on 13 acres & it is available for future development. Don't miss out on the opportunity to make this exceptional property yours. Located just 10 minutes from Hwy 290 & FM 362 (Buc-ees) and just one minute from FM 1488. Contact us today to schedule a private viewing. Seller will consider Owner Financing.