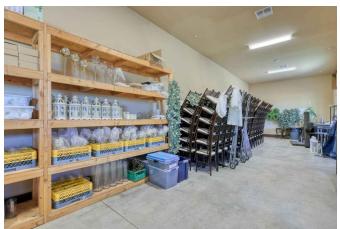

## Description:

Highly improved 25.329 unrestricted acres of picturesque land. This property has been a successful event center built in 2016 alongside a wrap-around pond creating an inviting atmosphere for a variety of other possible uses such as a religious facility and/or retreat center or a corporate headquarters with plenty of room for expansion. With two 6000 SF adjacent buildings this well-appointed space is ideal for hosting weddings, corporate events, conferences and more. The interior features state-of-the-art amenities, ensuring seamless operations. Whether you're looking to expand an existing business or embark on a new venture, this commercial property offers immense investment potential. Surrounding the event center is a wrap-around pond with fountains & meticulously landscaped grounds creating a setting that will impress visitors & clients alike. This property also includes a 3-2-2 home built in 2018, which is great for on-site groundskeepers, private offices or rental for events. Home includes an inground heated pool & hot tub along with an outdoor kitchen area. Pond at the back of property is stocked with catfish. There are two metal buildings which are great for storing equipment & supplies. There is an ag exemption on 13 acres & it is available for future development. Don't miss out on the opportunity to make this exceptional property yours. Located just 10 minutes from Hwy 290 & FM 362 (Buc-ees) and just one minute from FM 1488. Contact us today to schedule a private viewing. Seller will consider Owner Financing.