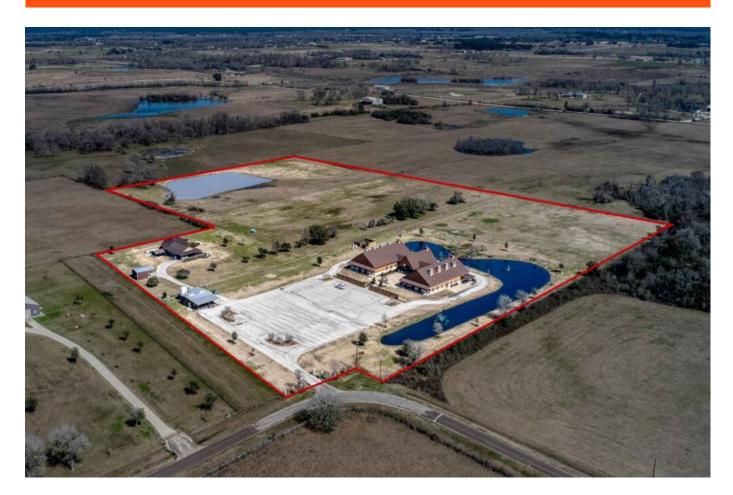

## Description:

Highly improved 25.329 unrestricted acres of picturesque land. This property has been a successful event center built in 2016 alongside a wrap-around pond creating an inviting atmosphere for a variety of other possible uses such as a religious facility and/or retreat center or a corporate headquarters with plenty of room for expansion. With two 6000 SF adjacent buildings this well-appointed space is ideal for hosting weddings, corporate events, conferences and more. The interior features state-of-the-art amenities, ensuring seamless operations. Whether you're looking to expand an existing business or embark on a new venture, this commercial property offers immense investment potential. Surrounding the event center is a wrap-around pond with fountains & meticulously landscaped grounds creating a setting that will impress visitors & clients alike. This property also includes a 3-2-2 home built in 2018, which is great for on-site groundskeepers, private offices or rental for events. Home includes an inground heated pool & hot tub along with an outdoor kitchen area. Pond at the back of property is stocked with catfish. There are two metal buildings which are great for storing equipment & supplies. There is an ag exemption on 13 acres & it is available for future development. Don't miss out on the opportunity to make this exceptional property yours. Located just 10 minutes from Hwy 290 & FM 362 (Buc-ees) and just one minute from FM 1488. Contact us today to schedule a private viewing. Seller will consider Owner Financing.

Acres: 25

List Price: \$4,400,000

City: Hempstead

County: Waller

State: Texas

Zip: 77445