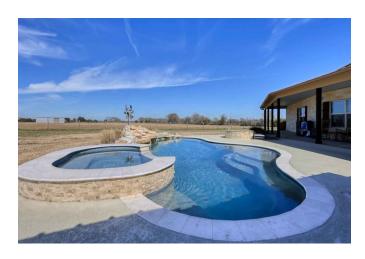

## Description:

Highly improved 25.329 unrestricted acres of picturesque land. This property has been a successful event center built in 2016 alongside a wrap-around pond creating an inviting atmosphere for a variety of other possible uses such as a religious facility and/or retreat center or a corporate headquarters with plenty of room for expansion. With two 6000 SF adjacent buildings this well-appointed space is ideal for hosting weddings, corporate events, conferences and more. The interior features state-of-the-art amenities, ensuring seamless operations. Whether you're looking to expand an existing business or embark on a new venture, this commercial property offers immense investment potential. Surrounding the event center is a wrap-around pond with fountains & meticulously landscaped grounds creating a setting that will impress visitors & clients alike. This property also includes a 3-2-2 home built in 2018, which is great for on-site groundskeepers, private offices or rental for events. Home includes an inground heated pool & hot tub along with an outdoor kitchen area. Pond at the back of property is stocked with catfish. There are two metal buildings which are great for storing equipment & supplies. There is an ag exemption on 13 acres & it is available for future development. Don't miss out on the opportunity to make this exceptional property yours. Located just 10 minutes from Hwy 290 & FM 362 (Buc-ees) and just one minute from FM 1488. Contact us today to schedule a private viewing. Seller will consider Owner Financing.