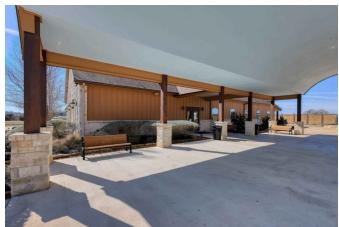

## Description:

Highly improved 25.329 unrestricted acres of picturesque land. This property has been a successful event center built in 2016 alongside a wrap-around pond creating an inviting atmosphere for a variety of other possible uses such as a religious facility and/or retreat center or a corporate headquarters with plenty of room for expansion. With two 6000 SF adjacent buildings this well-appointed space is ideal for hosting weddings, corporate events, conferences and more. The interior features state-of-the-art amenities, ensuring seamless operations. Whether you're looking to expand an existing business or embark on a new venture, this commercial property offers immense investment potential. Surrounding the event center is a wrap-around pond with fountains & meticulously landscaped grounds creating a setting that will impress visitors & clients alike. This property also includes a 3-2-2 home built in 2018, which is great for on-site groundskeepers, private offices or rental for events. Home includes an inground heated pool & hot tub along with an outdoor kitchen area. Pond at the back of property is stocked with catfish. There are two metal buildings which are great for storing equipment & supplies. There is an ag exemption on 13 acres & it is available for future development. Don't miss out on the opportunity to make this exceptional property yours. Located just 10 minutes from Hwy 290 & FM 362 (Buc-ees) and just one minute from FM 1488. Contact us today to schedule a private viewing. Seller will consider Owner Financing.