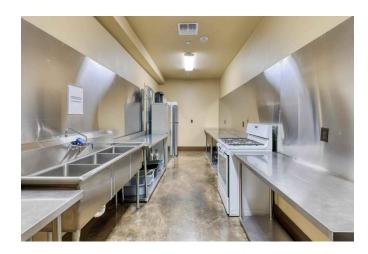

## Description:

Highly improved 25.329 unrestricted acres of picturesque land. This property has been a successful event center built in 2016 alongside a wrap-around pond creating an inviting atmosphere for a variety of other possible uses such as a religious facility and/or retreat center or a corporate headquarters with plenty of room for expansion. With two 6000 SF adjacent buildings this well-appointed space is ideal for hosting weddings, corporate events, conferences and more. The interior features state-of-the-art amenities, ensuring seamless operations. Whether you're looking to expand an existing business or embark on a new venture, this commercial property offers immense investment potential. Surrounding the event center is a wrap-around pond with fountains & meticulously landscaped grounds creating a setting that will impress visitors & clients alike. This property also includes a 3-2-2 home built in 2018, which is great for on-site groundskeepers, private offices or rental for events. Home includes an inground heated pool & hot tub along with an outdoor kitchen area. Pond at the back of property is stocked with catfish. There are two metal buildings which are great for storing equipment & supplies. There is an ag exemption on 13 acres & it is available for future development. Don't miss out on the opportunity to make this exceptional property yours. Located just 10 minutes from Hwy 290 & FM 362 (Buc-ees) and just one minute from FM 1488. Contact us today to schedule a private viewing. Seller will consider Owner Financing.