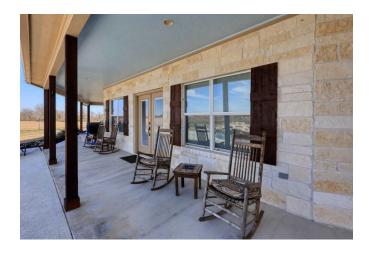

## Description:

Highly improved 25.329 unrestricted acres of picturesque land. This property has been a successful event center built in 2016 alongside a wrap-around pond creating an inviting atmosphere for a variety of other possible uses such as a religious facility and/or retreat center or a corporate headquarters with plenty of room for expansion. With two 6000 SF adjacent buildings this well-appointed space is ideal for hosting weddings, corporate events, conferences and more. The interior features state-of-the-art amenities, ensuring seamless operations. Whether you're looking to expand an existing business or embark on a new venture, this commercial property offers immense investment potential. Surrounding the event center is a wrap-around pond with fountains & meticulously landscaped grounds creating a setting that will impress visitors & clients alike. This property also includes a 3-2-2 home built in 2018, which is great for on-site groundskeepers, private offices or rental for events. Home includes an inground heated pool & hot tub along with an outdoor kitchen area. Pond at the back of property is stocked with catfish. There are two metal buildings which are great for storing equipment & supplies. There is an ag exemption on 13 acres & it is available for future development. Don't miss out on the opportunity to make this exceptional property yours. Located just 10 minutes from Hwy 290 & FM 362 (Buc-ees) and just one minute from FM 1488. Contact us today to schedule a private viewing. Seller will consider Owner Financing.