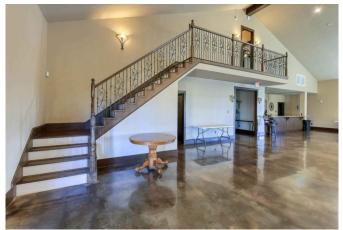

## Description:

Highly improved 25.329 unrestricted acres of picturesque land. This property has been a successful event center built in 2016 alongside a wrap-around pond creating an inviting atmosphere for a variety of other possible uses such as a religious facility and/or retreat center or a corporate headquarters with plenty of room for expansion. With two 6000 SF adjacent buildings this well-appointed space is ideal for hosting weddings, corporate events, conferences and more. The interior features state-of-the-art amenities, ensuring seamless operations. Whether you're looking to expand an existing business or embark on a new venture, this commercial property offers immense investment potential. Surrounding the event center is a wrap-around pond with fountains & meticulously landscaped grounds creating a setting that will impress visitors & clients alike. This property also includes a 3-2-2 home built in 2018, which is great for on-site groundskeepers, private offices or rental for events. Home includes an inground heated pool & hot tub along with an outdoor kitchen area. Pond at the back of property is stocked with catfish. There are two metal buildings which are great for storing equipment & supplies. There is an ag exemption on 13 acres & it is available for future development. Don't miss out on the opportunity to make this exceptional property yours. Located just 10 minutes from Hwy 290 & FM 362 (Buc-ees) and just one minute from FM 1488. Contact us today to schedule a private viewing. Seller will consider Owner Financing.