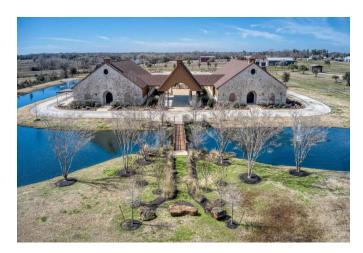

## Description:

Highly improved 25.329 unrestricted acres of picturesque land. This property has been a successful event center built in 2016 alongside a wrap-around pond creating an inviting atmosphere for a variety of other possible uses such as a religious facility and/or retreat center or a corporate headquarters with plenty of room for expansion. With two 6000 SF adjacent buildings this well-appointed space is ideal for hosting weddings, corporate events, conferences and more. The interior features state-of-the-art amenities, ensuring seamless operations. Whether you're looking to expand an existing business or embark on a new venture, this commercial property offers immense investment potential. Surrounding the event center is a wrap-around pond with fountains & meticulously landscaped grounds creating a setting that will impress visitors & clients alike. This property also includes a 3-2-2 home built in 2018, which is great for on-site groundskeepers, private offices or rental for events. Home includes an inground heated pool & hot tub along with an outdoor kitchen area. Pond at the back of property is stocked with catfish. There are two metal buildings which are great for storing equipment & supplies. There is an ag exemption on 13 acres & it is available for future development. Don't miss out on the opportunity to make this exceptional property yours. Located just 10 minutes from Hwy 290 & FM 362 (Buc-ees) and just one minute from FM 1488. Contact us today to schedule a private viewing. Seller will consider Owner Financing.