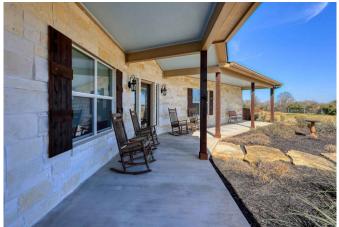

## Description:

Highly improved 25.329 unrestricted acres of picturesque land. This property has been a successful event center built in 2016 alongside a wrap-around pond creating an inviting atmosphere for a variety of other possible uses such as a religious facility and/or retreat center or a corporate headquarters with plenty of room for expansion. With two 6000 SF adjacent buildings this well-appointed space is ideal for hosting weddings, corporate events, conferences and more. The interior features state-of-the-art amenities, ensuring seamless operations. Whether you're looking to expand an existing business or embark on a new venture, this commercial property offers immense investment potential. Surrounding the event center is a wrap-around pond with fountains & meticulously landscaped grounds creating a setting that will impress visitors & clients alike. This property also includes a 3-2-2 home built in 2018, which is great for on-site groundskeepers, private offices or rental for events. Home includes an inground heated pool & hot tub along with an outdoor kitchen area. Pond at the back of property is stocked with catfish. There are two metal buildings which are great for storing equipment & supplies. There is an ag exemption on 13 acres & it is available for future development. Don't miss out on the opportunity to make this exceptional property yours. Located just 10 minutes from Hwy 290 & FM 362 (Buc-ees) and just one minute from FM 1488. Contact us today to schedule a private viewing. Seller will consider Owner Financing.