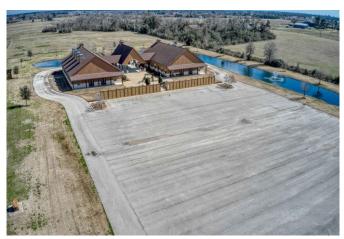

## Description:

Highly improved 25.329 unrestricted acres of picturesque land. This property has been a successful event center built in 2016 alongside a wrap-around pond creating an inviting atmosphere for a variety of other possible uses such as a religious facility and/or retreat center or a corporate headquarters with plenty of room for expansion. With two 6000 SF adjacent buildings this well-appointed space is ideal for hosting weddings, corporate events, conferences and more. The interior features state-of-the-art amenities, ensuring seamless operations. Whether you're looking to expand an existing business or embark on a new venture, this commercial property offers immense investment potential. Surrounding the event center is a wrap-around pond with fountains & meticulously landscaped grounds creating a setting that will impress visitors & clients alike. This property also includes a 3-2-2 home built in 2018, which is great for on-site groundskeepers, private offices or rental for events. Home includes an inground heated pool & hot tub along with an outdoor kitchen area. Pond at the back of property is stocked with catfish. There are two metal buildings which are great for storing equipment & supplies. There is an ag exemption on 13 acres & it is available for future development. Don't miss out on the opportunity to make this exceptional property yours. Located just 10 minutes from Hwy 290 & FM 362 (Buc-ees) and just one minute from FM 1488. Contact us today to schedule a private viewing. Seller will consider Owner Financing.