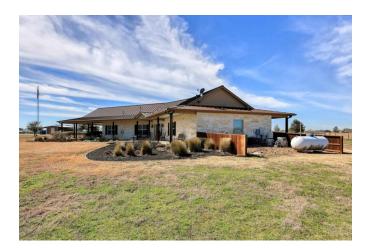

## Description:

Highly improved 25.329 unrestricted acres of picturesque land. This property has been a successful event center built in 2016 alongside a wrap-around pond creating an inviting atmosphere for a variety of other possible uses such as a religious facility and/or retreat center or a corporate headquarters with plenty of room for expansion. With two 6000 SF adjacent buildings this well-appointed space is ideal for hosting weddings, corporate events, conferences and more. The interior features state-of-the-art amenities, ensuring seamless operations. Whether you're looking to expand an existing business or embark on a new venture, this commercial property offers immense investment potential. Surrounding the event center is a wrap-around pond with fountains & meticulously landscaped grounds creating a setting that will impress visitors & clients alike. This property also includes a 3-2-2 home built in 2018, which is great for on-site groundskeepers, private offices or rental for events. Home includes an inground heated pool & hot tub along with an outdoor kitchen area. Pond at the back of property is stocked with catfish. There are two metal buildings which are great for storing equipment & supplies. There is an ag exemption on 13 acres & it is available for future development. Don't miss out on the opportunity to make this exceptional property yours. Located just 10 minutes from Hwy 290 & FM 362 (Buc-ees) and just one minute from FM 1488. Contact us today to schedule a private viewing. Seller will consider Owner Financing.