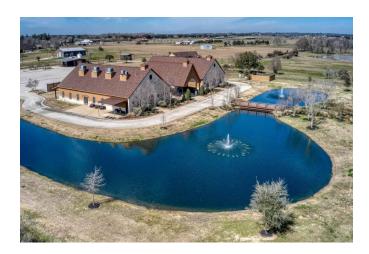

## Description:

Highly improved 25.329 unrestricted acres of picturesque land. This property has been a successful event center built in 2016 alongside a wrap-around pond creating an inviting atmosphere for a variety of other possible uses such as a religious facility and/or retreat center or a corporate headquarters with plenty of room for expansion. With two 6000 SF adjacent buildings this well-appointed space is ideal for hosting weddings, corporate events, conferences and more. The interior features state-of-the-art amenities, ensuring seamless operations. Whether you're looking to expand an existing business or embark on a new venture, this commercial property offers immense investment potential. Surrounding the event center is a wrap-around pond with fountains & meticulously landscaped grounds creating a setting that will impress visitors & clients alike. This property also includes a 3-2-2 home built in 2018, which is great for on-site groundskeepers, private offices or rental for events. Home includes an inground heated pool & hot tub along with an outdoor kitchen area. Pond at the back of property is stocked with catfish. There are two metal buildings which are great for storing equipment & supplies. There is an ag exemption on 13 acres & it is available for future development. Don't miss out on the opportunity to make this exceptional property yours. Located just 10 minutes from Hwy 290 & FM 362 (Buc-ees) and just one minute from FM 1488. Contact us today to schedule a private viewing. Seller will consider Owner Financing.