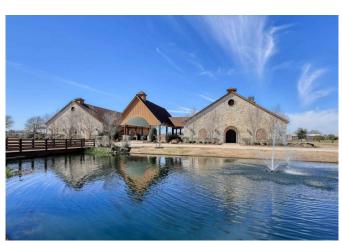

## Description:

Highly improved 25.329 unrestricted acres of picturesque land. This property has been a successful event center built in 2016 alongside a wrap-around pond creating an inviting atmosphere for a variety of other possible uses such as a religious facility and/or retreat center or a corporate headquarters with plenty of room for expansion. With two 6000 SF adjacent buildings this well-appointed space is ideal for hosting weddings, corporate events, conferences and more. The interior features state-of-the-art amenities, ensuring seamless operations. Whether you're looking to expand an existing business or embark on a new venture, this commercial property offers immense investment potential. Surrounding the event center is a wrap-around pond with fountains & meticulously landscaped grounds creating a setting that will impress visitors & clients alike. This property also includes a 3-2-2 home built in 2018, which is great for on-site groundskeepers, private offices or rental for events. Home includes an inground heated pool & hot tub along with an outdoor kitchen area. Pond at the back of property is stocked with catfish. There are two metal buildings which are great for storing equipment & supplies. There is an ag exemption on 13 acres & it is available for future development. Don't miss out on the opportunity to make this exceptional property yours. Located just 10 minutes from Hwy 290 & FM 362 (Buc-ees) and just one minute from FM 1488. Contact us today to schedule a private viewing. Seller will consider Owner Financing.