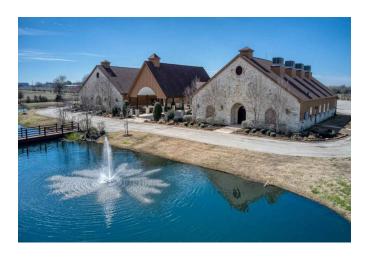

## Description:

Highly improved 25.329 unrestricted acres of picturesque land. This property has been a successful event center built in 2016 alongside a wrap-around pond creating an inviting atmosphere for a variety of other possible uses such as a religious facility and/or retreat center or a corporate headquarters with plenty of room for expansion. With two 6000 SF adjacent buildings this well-appointed space is ideal for hosting weddings, corporate events, conferences and more. The interior features state-of-the-art amenities, ensuring seamless operations. Whether you're looking to expand an existing business or embark on a new venture, this commercial property offers immense investment potential. Surrounding the event center is a wrap-around pond with fountains & meticulously landscaped grounds creating a setting that will impress visitors & clients alike. This property also includes a 3-2-2 home built in 2018, which is great for on-site groundskeepers, private offices or rental for events. Home includes an inground heated pool & hot tub along with an outdoor kitchen area. Pond at the back of property is stocked with catfish. There are two metal buildings which are great for storing equipment & supplies. There is an ag exemption on 13 acres & it is available for future development. Don't miss out on the opportunity to make this exceptional property yours. Located just 10 minutes from Hwy 290 & FM 362 (Buc-ees) and just one minute from FM 1488. Contact us today to schedule a private viewing. Seller will consider Owner Financing.