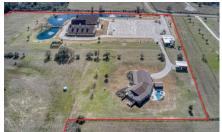

## Description:

Highly improved 25.329 unrestricted acres of picturesque land. This property has been a successful event center built in 2016 alongside a wrap-around pond creating an inviting atmosphere for a variety of other possible uses such as a religious facility and/or retreat center or a corporate headquarters with plenty of room for expansion. With two 6000 SF adjacent buildings this well-appointed space is ideal for hosting weddings, corporate events, conferences and more. The interior features state-of-the-art amenities, ensuring seamless operations. Whether you're looking to expand an existing business or embark on a new venture, this commercial property offers immense investment potential. Surrounding the event center is a wrap-around pond with fountains & meticulously landscaped grounds creating a setting that will impress visitors & clients alike. This property also includes a 3-2-2 home built in 2018, which is great for on-site groundskeepers, private offices or rental for events. Home includes an inground heated pool & hot tub along with an outdoor kitchen area. Pond at the back of property is stocked with catfish. There are two metal buildings which are great for storing equipment & supplies. There is an ag exemption on 13 acres & it is available for future development. Don't miss out on the opportunity to make this exceptional property yours. Located just 10 minutes from Hwy 290 & FM 362 (Buc-ees) and just one minute from FM 1488. Contact us today to schedule a private viewing. Seller will consider Owner Financing.