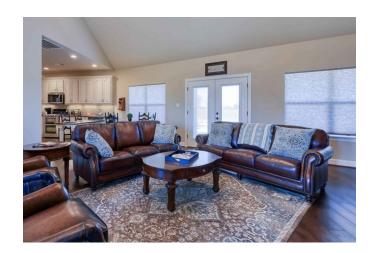

## Description:

Highly improved 25.329 unrestricted acres of picturesque land. This property has been a successful event center built in 2016 alongside a wrap-around pond creating an inviting atmosphere for a variety of other possible uses such as a religious facility and/or retreat center or a corporate headquarters with plenty of room for expansion. With two 6000 SF adjacent buildings this well-appointed space is ideal for hosting weddings, corporate events, conferences and more. The interior features state-of-the-art amenities, ensuring seamless operations. Whether you're looking to expand an existing business or embark on a new venture, this commercial property offers immense investment potential. Surrounding the event center is a wrap-around pond with fountains & meticulously landscaped grounds creating a setting that will impress visitors & clients alike. This property also includes a 3-2-2 home built in 2018, which is great for on-site groundskeepers, private offices or rental for events. Home includes an inground heated pool & hot tub along with an outdoor kitchen area. Pond at the back of property is stocked with catfish. There are two metal buildings which are great for storing equipment & supplies. There is an ag exemption on 13 acres & it is available for future development. Don't miss out on the opportunity to make this exceptional property yours. Located just 10 minutes from Hwy 290 & FM 362 (Buc-ees) and just one minute from FM 1488. Contact us today to schedule a private viewing. Seller will consider Owner Financing.