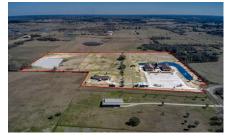

## Description:

Highly improved 25.329 unrestricted acres of picturesque land. This property has been a successful event center built in 2016 alongside a wrap-around pond creating an inviting atmosphere for a variety of other possible uses such as a religious facility and/or retreat center or a corporate headquarters with plenty of room for expansion. With two 6000 SF adjacent buildings this well-appointed space is ideal for hosting weddings, corporate events, conferences and more. The interior features state-of-the-art amenities, ensuring seamless operations. Whether you're looking to expand an existing business or embark on a new venture, this commercial property offers immense investment potential. Surrounding the event center is a wrap-around pond with fountains & meticulously landscaped grounds creating a setting that will impress visitors & clients alike. This property also includes a 3-2-2 home built in 2018, which is great for on-site groundskeepers, private offices or rental for events. Home includes an inground heated pool & hot tub along with an outdoor kitchen area. Pond at the back of property is stocked with catfish. There are two metal buildings which are great for storing equipment & supplies. There is an ag exemption on 13 acres & it is available for future development. Don't miss out on the opportunity to make this exceptional property yours. Located just 10 minutes from Hwy 290 & FM 362 (Buc-ees) and just one minute from FM 1488. Contact us today to schedule a private viewing. Seller will consider Owner Financing.