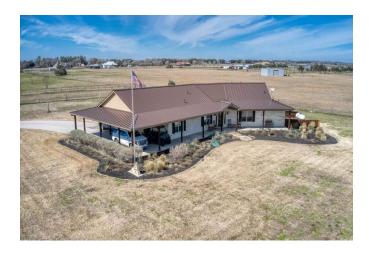

## Description:

Highly improved 25.329 unrestricted acres of picturesque land. This property has been a successful event center built in 2016 alongside a wrap-around pond creating an inviting atmosphere for a variety of other possible uses such as a religious facility and/or retreat center or a corporate headquarters with plenty of room for expansion. With two 6000 SF adjacent buildings this well-appointed space is ideal for hosting weddings, corporate events, conferences and more. The interior features state-of-the-art amenities, ensuring seamless operations. Whether you're looking to expand an existing business or embark on a new venture, this commercial property offers immense investment potential. Surrounding the event center is a wrap-around pond with fountains & meticulously landscaped grounds creating a setting that will impress visitors & clients alike. This property also includes a 3-2-2 home built in 2018, which is great for on-site groundskeepers, private offices or rental for events. Home includes an inground heated pool & hot tub along with an outdoor kitchen area. Pond at the back of property is stocked with catfish. There are two metal buildings which are great for storing equipment & supplies. There is an ag exemption on 13 acres & it is available for future development. Don't miss out on the opportunity to make this exceptional property yours. Located just 10 minutes from Hwy 290 & FM 362 (Buc-ees) and just one minute from FM 1488. Contact us today to schedule a private viewing. Seller will consider Owner Financing.