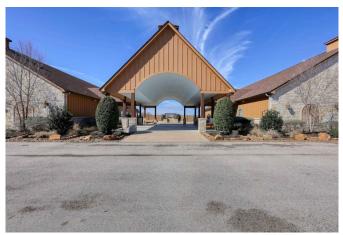

## Description:

Highly improved 25.329 unrestricted acres of picturesque land. This property has been a successful event center built in 2016 alongside a wrap-around pond creating an inviting atmosphere for a variety of other possible uses such as a religious facility and/or retreat center or a corporate headquarters with plenty of room for expansion. With two 6000 SF adjacent buildings this well-appointed space is ideal for hosting weddings, corporate events, conferences and more. The interior features state-of-the-art amenities, ensuring seamless operations. Whether you're looking to expand an existing business or embark on a new venture, this commercial property offers immense investment potential. Surrounding the event center is a wrap-around pond with fountains & meticulously landscaped grounds creating a setting that will impress visitors & clients alike. This property also includes a 3-2-2 home built in 2018, which is great for on-site groundskeepers, private offices or rental for events. Home includes an inground heated pool & hot tub along with an outdoor kitchen area. Pond at the back of property is stocked with catfish. There are two metal buildings which are great for storing equipment & supplies. There is an ag exemption on 13 acres & it is available for future development. Don't miss out on the opportunity to make this exceptional property yours. Located just 10 minutes from Hwy 290 & FM 362 (Buc-ees) and just one minute from FM 1488. Contact us today to schedule a private viewing. Seller will consider Owner Financing.