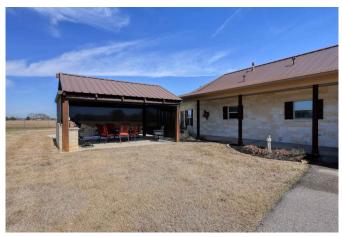

## Description:

Highly improved 25.329 unrestricted acres of picturesque land. This property has been a successful event center built in 2016 alongside a wrap-around pond creating an inviting atmosphere for a variety of other possible uses such as a religious facility and/or retreat center or a corporate headquarters with plenty of room for expansion. With two 6000 SF adjacent buildings this well-appointed space is ideal for hosting weddings, corporate events, conferences and more. The interior features state-of-the-art amenities, ensuring seamless operations. Whether you're looking to expand an existing business or embark on a new venture, this commercial property offers immense investment potential. Surrounding the event center is a wrap-around pond with fountains & meticulously landscaped grounds creating a setting that will impress visitors & clients alike. This property also includes a 3-2-2 home built in 2018, which is great for on-site groundskeepers, private offices or rental for events. Home includes an inground heated pool & hot tub along with an outdoor kitchen area. Pond at the back of property is stocked with catfish. There are two metal buildings which are great for storing equipment & supplies. There is an ag exemption on 13 acres & it is available for future development. Don't miss out on the opportunity to make this exceptional property yours. Located just 10 minutes from Hwy 290 & FM 362 (Buc-ees) and just one minute from FM 1488. Contact us today to schedule a private viewing. Seller will consider Owner Financing.