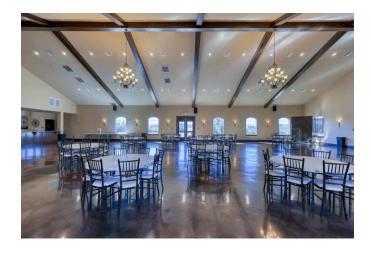

## Description:

Highly improved 25.329 unrestricted acres of picturesque land. This property has been a successful event center built in 2016 alongside a wrap-around pond creating an inviting atmosphere for a variety of other possible uses such as a religious facility and/or retreat center or a corporate headquarters with plenty of room for expansion. With two 6000 SF adjacent buildings this well-appointed space is ideal for hosting weddings, corporate events, conferences and more. The interior features state-of-the-art amenities, ensuring seamless operations. Whether you're looking to expand an existing business or embark on a new venture, this commercial property offers immense investment potential. Surrounding the event center is a wrap-around pond with fountains & meticulously landscaped grounds creating a setting that will impress visitors & clients alike. This property also includes a 3-2-2 home built in 2018, which is great for on-site groundskeepers, private offices or rental for events. Home includes an inground heated pool & hot tub along with an outdoor kitchen area. Pond at the back of property is stocked with catfish. There are two metal buildings which are great for storing equipment & supplies. There is an ag exemption on 13 acres & it is available for future development. Don't miss out on the opportunity to make this exceptional property yours. Located just 10 minutes from Hwy 290 & FM 362 (Buc-ees) and just one minute from FM 1488. Contact us today to schedule a private viewing. Seller will consider Owner Financing.