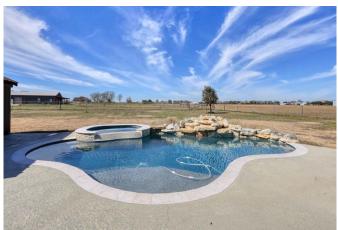

## Description:

Highly improved 25.329 unrestricted acres of picturesque land. This property has been a successful event center built in 2016 alongside a wrap-around pond creating an inviting atmosphere for a variety of other possible uses such as a religious facility and/or retreat center or a corporate headquarters with plenty of room for expansion. With two 6000 SF adjacent buildings this well-appointed space is ideal for hosting weddings, corporate events, conferences and more. The interior features state-of-the-art amenities, ensuring seamless operations. Whether you're looking to expand an existing business or embark on a new venture, this commercial property offers immense investment potential. Surrounding the event center is a wrap-around pond with fountains & meticulously landscaped grounds creating a setting that will impress visitors & clients alike. This property also includes a 3-2-2 home built in 2018, which is great for on-site groundskeepers, private offices or rental for events. Home includes an inground heated pool & hot tub along with an outdoor kitchen area. Pond at the back of property is stocked with catfish. There are two metal buildings which are great for storing equipment & supplies. There is an ag exemption on 13 acres & it is available for future development. Don't miss out on the opportunity to make this exceptional property yours. Located just 10 minutes from Hwy 290 & FM 362 (Buc-ees) and just one minute from FM 1488. Contact us today to schedule a private viewing. Seller will consider Owner Financing.