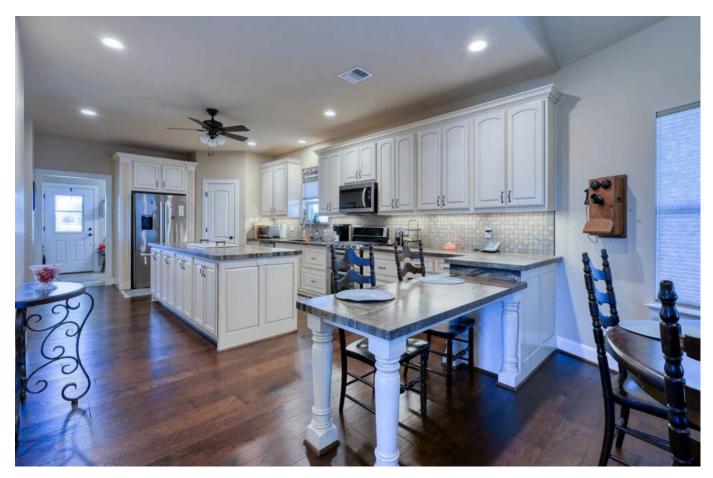

## Description:

Highly improved 25.329 unrestricted acres of picturesque land. This property has been a successful event center built in 2016 alongside a wrap-around pond creating an inviting atmosphere for a variety of other possible uses such as a religious facility and/or retreat center or a corporate headquarters with plenty of room for expansion. With two 6000 SF adjacent buildings this well-appointed space is ideal for hosting weddings, corporate events, conferences and more. The interior features state-of-the-art amenities, ensuring seamless operations. Whether you're looking to expand an existing business or embark on a new venture, this commercial property offers immense investment potential. Surrounding the event center is a wrap-around pond with fountains & meticulously landscaped grounds creating a setting that will impress visitors & clients alike. This property also includes a 3-2-2 home built in 2018, which is great for on-site groundskeepers, private offices or rental for events. Home includes an inground heated pool & hot tub along with an outdoor kitchen area. Pond at the back of property is stocked with catfish. There are two metal buildings which are great for storing equipment & supplies. There is an ag exemption on 13 acres & it is available for future development. Don't miss out on the opportunity to make this exceptional property yours. Located just 10 minutes from Hwy 290 & FM 362 (Buc-ees) and just one minute from FM 1488. Contact us today to schedule a private viewing. Seller will consider Owner Financing.