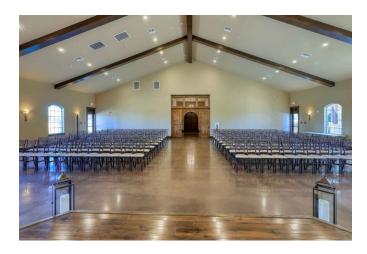

## Description:

Highly improved 25.329 unrestricted acres of picturesque land. This property has been a successful event center built in 2016 alongside a wrap-around pond creating an inviting atmosphere for a variety of other possible uses such as a religious facility and/or retreat center or a corporate headquarters with plenty of room for expansion. With two 6000 SF adjacent buildings this well-appointed space is ideal for hosting weddings, corporate events, conferences and more. The interior features state-of-the-art amenities, ensuring seamless operations. Whether you're looking to expand an existing business or embark on a new venture, this commercial property offers immense investment potential. Surrounding the event center is a wrap-around pond with fountains & meticulously landscaped grounds creating a setting that will impress visitors & clients alike. This property also includes a 3-2-2 home built in 2018, which is great for on-site groundskeepers, private offices or rental for events. Home includes an inground heated pool & hot tub along with an outdoor kitchen area. Pond at the back of property is stocked with catfish. There are two metal buildings which are great for storing equipment & supplies. There is an ag exemption on 13 acres & it is available for future development. Don't miss out on the opportunity to make this exceptional property yours. Located just 10 minutes from Hwy 290 & FM 362 (Buc-ees) and just one minute from FM 1488. Contact us today to schedule a private viewing. Seller will consider Owner Financing.