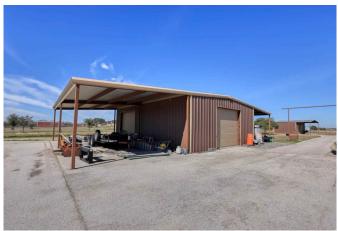

## Description:

Highly improved 25.329 unrestricted acres of picturesque land. This property has been a successful event center built in 2016 alongside a wrap-around pond creating an inviting atmosphere for a variety of other possible uses such as a religious facility and/or retreat center or a corporate headquarters with plenty of room for expansion. With two 6000 SF adjacent buildings this well-appointed space is ideal for hosting weddings, corporate events, conferences and more. The interior features state-of-the-art amenities, ensuring seamless operations. Whether you're looking to expand an existing business or embark on a new venture, this commercial property offers immense investment potential. Surrounding the event center is a wrap-around pond with fountains & meticulously landscaped grounds creating a setting that will impress visitors & clients alike. This property also includes a 3-2-2 home built in 2018, which is great for on-site groundskeepers, private offices or rental for events. Home includes an inground heated pool & hot tub along with an outdoor kitchen area. Pond at the back of property is stocked with catfish. There are two metal buildings which are great for storing equipment & supplies. There is an ag exemption on 13 acres & it is available for future development. Don't miss out on the opportunity to make this exceptional property yours. Located just 10 minutes from Hwy 290 & FM 362 (Buc-ees) and just one minute from FM 1488. Contact us today to schedule a private viewing. Seller will consider Owner Financing.