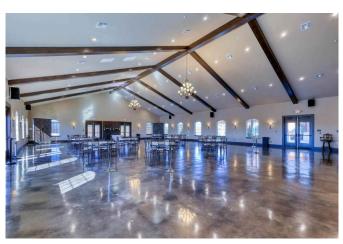

## Description:

Highly improved 25.329 unrestricted acres of picturesque land. This property has been a successful event center built in 2016 alongside a wrap-around pond creating an inviting atmosphere for a variety of other possible uses such as a religious facility and/or retreat center or a corporate headquarters with plenty of room for expansion. With two 6000 SF adjacent buildings this well-appointed space is ideal for hosting weddings, corporate events, conferences and more. The interior features state-of-the-art amenities, ensuring seamless operations. Whether you're looking to expand an existing business or embark on a new venture, this commercial property offers immense investment potential. Surrounding the event center is a wrap-around pond with fountains & meticulously landscaped grounds creating a setting that will impress visitors & clients alike. This property also includes a 3-2-2 home built in 2018, which is great for on-site groundskeepers, private offices or rental for events. Home includes an inground heated pool & hot tub along with an outdoor kitchen area. Pond at the back of property is stocked with catfish. There are two metal buildings which are great for storing equipment & supplies. There is an ag exemption on 13 acres & it is available for future development. Don't miss out on the opportunity to make this exceptional property yours. Located just 10 minutes from Hwy 290 & FM 362 (Buc-ees) and just one minute from FM 1488. Contact us today to schedule a private viewing. Seller will consider Owner Financing.