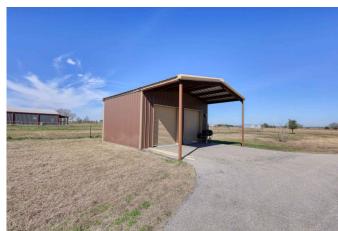

## Description:

Highly improved 25.329 unrestricted acres of picturesque land. This property has been a successful event center built in 2016 alongside a wrap-around pond creating an inviting atmosphere for a variety of other possible uses such as a religious facility and/or retreat center or a corporate headquarters with plenty of room for expansion. With two 6000 SF adjacent buildings this well-appointed space is ideal for hosting weddings, corporate events, conferences and more. The interior features state-of-the-art amenities, ensuring seamless operations. Whether you're looking to expand an existing business or embark on a new venture, this commercial property offers immense investment potential. Surrounding the event center is a wrap-around pond with fountains & meticulously landscaped grounds creating a setting that will impress visitors & clients alike. This property also includes a 3-2-2 home built in 2018, which is great for on-site groundskeepers, private offices or rental for events. Home includes an inground heated pool & hot tub along with an outdoor kitchen area. Pond at the back of property is stocked with catfish. There are two metal buildings which are great for storing equipment & supplies. There is an ag exemption on 13 acres & it is available for future development. Don't miss out on the opportunity to make this exceptional property yours. Located just 10 minutes from Hwy 290 & FM 362 (Buc-ees) and just one minute from FM 1488. Contact us today to schedule a private viewing. Seller will consider Owner Financing.