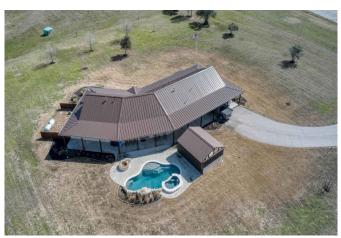

## Description:

Highly improved 25.329 unrestricted acres of picturesque land. This property has been a successful event center built in 2016 alongside a wrap-around pond creating an inviting atmosphere for a variety of other possible uses such as a religious facility and/or retreat center or a corporate headquarters with plenty of room for expansion. With two 6000 SF adjacent buildings this well-appointed space is ideal for hosting weddings, corporate events, conferences and more. The interior features state-of-the-art amenities, ensuring seamless operations. Whether you're looking to expand an existing business or embark on a new venture, this commercial property offers immense investment potential. Surrounding the event center is a wrap-around pond with fountains & meticulously landscaped grounds creating a setting that will impress visitors & clients alike. This property also includes a 3-2-2 home built in 2018, which is great for on-site groundskeepers, private offices or rental for events. Home includes an inground heated pool & hot tub along with an outdoor kitchen area. Pond at the back of property is stocked with catfish. There are two metal buildings which are great for storing equipment & supplies. There is an ag exemption on 13 acres & it is available for future development. Don't miss out on the opportunity to make this exceptional property yours. Located just 10 minutes from Hwy 290 & FM 362 (Buc-ees) and just one minute from FM 1488. Contact us today to schedule a private viewing. Seller will consider Owner Financing.