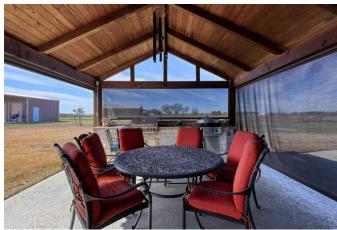

## Description:

Highly improved 25.329 unrestricted acres of picturesque land. This property has been a successful event center built in 2016 alongside a wrap-around pond creating an inviting atmosphere for a variety of other possible uses such as a religious facility and/or retreat center or a corporate headquarters with plenty of room for expansion. With two 6000 SF adjacent buildings this well-appointed space is ideal for hosting weddings, corporate events, conferences and more. The interior features state-of-the-art amenities, ensuring seamless operations. Whether you're looking to expand an existing business or embark on a new venture, this commercial property offers immense investment potential. Surrounding the event center is a wrap-around pond with fountains & meticulously landscaped grounds creating a setting that will impress visitors & clients alike. This property also includes a 3-2-2 home built in 2018, which is great for on-site groundskeepers, private offices or rental for events. Home includes an inground heated pool & hot tub along with an outdoor kitchen area. Pond at the back of property is stocked with catfish. There are two metal buildings which are great for storing equipment & supplies. There is an ag exemption on 13 acres & it is available for future development. Don't miss out on the opportunity to make this exceptional property yours. Located just 10 minutes from Hwy 290 & FM 362 (Buc-ees) and just one minute from FM 1488. Contact us today to schedule a private viewing. Seller will consider Owner Financing.