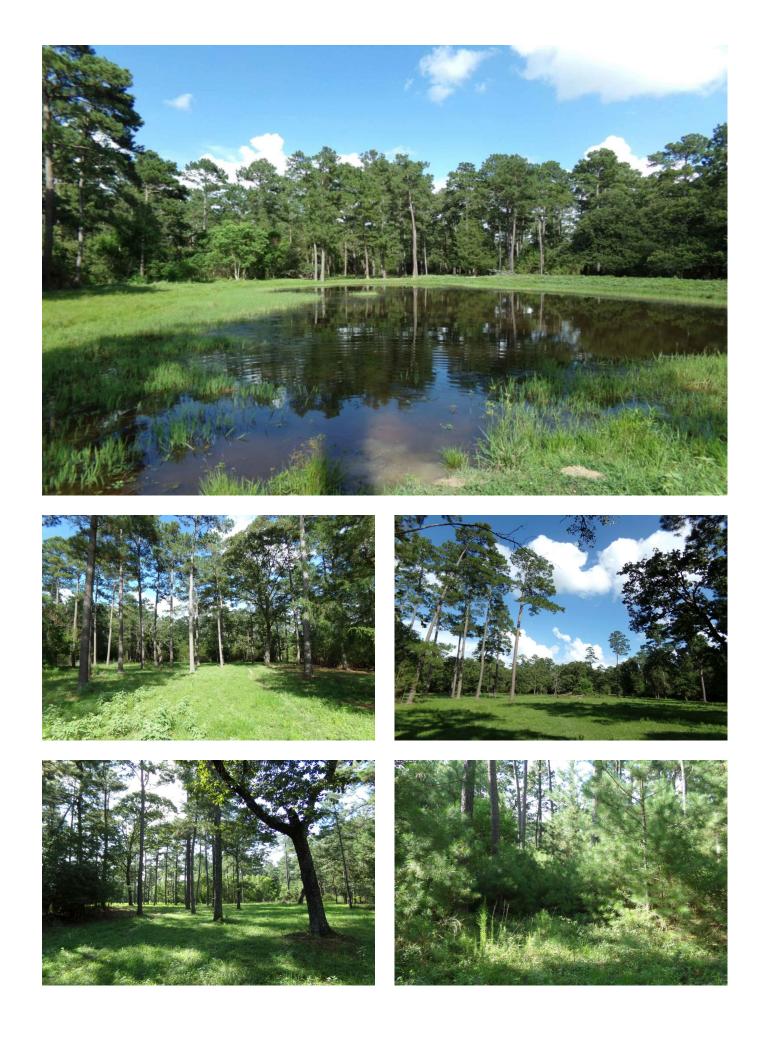

## Description:

Beautiful wooded acreage with trails throughout property. Pond. No Flood Plain. Property includes 1,900 SF Barn. Ag exempt. Good perimeter fences, long frontage on two roads. (Approx. 1800' on Joseph Rd & Approx. 600' on Robin Hood). Unrestricted. Public water across Joseph Rd. Lots of development potential. (Seller willing to divide with 20 acres minimum)