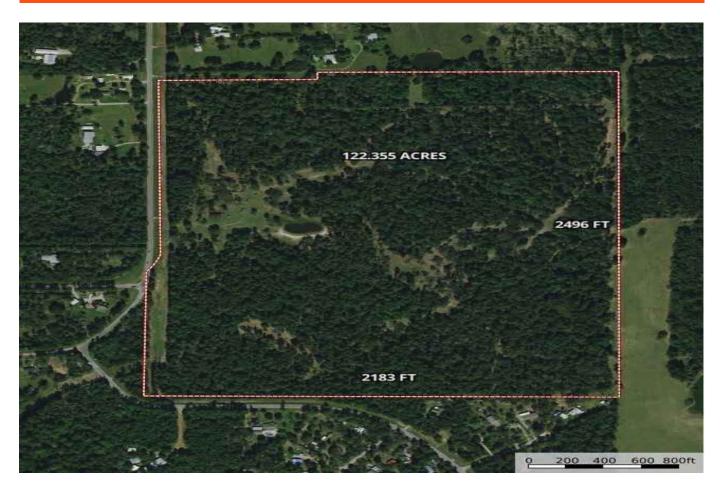

## Description:

Beautiful wooded acreage with trails throughout property. Pond. No Flood Plain. Property includes 1,900 SF Barn. Ag exempt. Good perimeter fences, long frontage on two roads. (Approx. 1800' on Joseph Rd & Approx. 600' on Robin Hood). Unrestricted. Public water across Joseph Rd. Lots of development potential. (Seller willing to divide with 20 acres minimum)

Acres: 122 List Price: \$3,670,650 City: Hockley County: Waller State: Texas Zip: 77447

**Timothy Phelan** 

tphelan@WallerCountyLand.com 281-723-9656

Texas Real Estate Commision Information About Brokerage Service » | Texas Real Estate Commision Consumer Protection Notice »