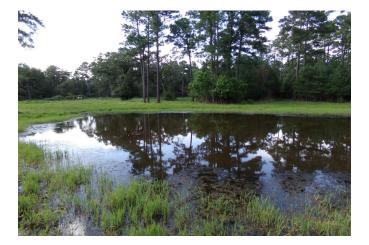

## Description:

Beautiful wooded acreage with trails throughout property. Pond. No Flood Plain. Property includes 1,900 SF Barn. Ag exempt. Good perimeter fences, long frontage on two roads. (Approx. 1800' on Joseph Rd & Approx. 600' on Robin Hood). Unrestricted. Public water across Joseph Rd. Lots of development potential. (Seller willing to divide with 20 acres minimum)