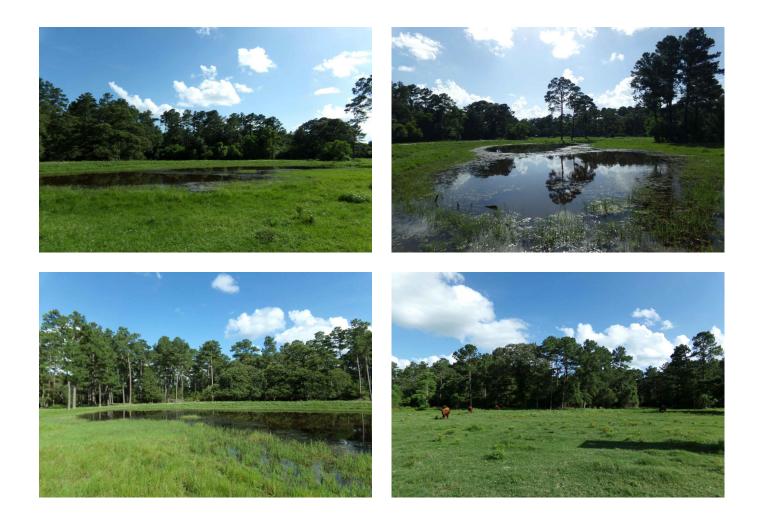

## Description:

Beautiful wooded acreage with trails throughout property. Pond. No Flood Plain. Property includes 1,900 SF Barn. Ag exempt. Good perimeter fences, long frontage on two roads. (Approx. 1800' on Joseph Rd & Approx. 600' on Robin Hood). Unrestricted. Public water across Joseph Rd. Lots of development potential. (Seller willing to divide with 20 acres minimum)