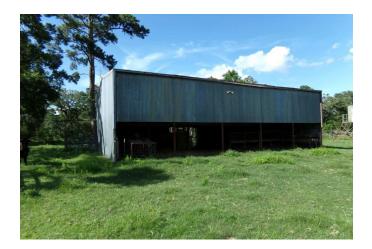

## Description:

Beautiful wooded acreage with trails throughout property. Pond. No Flood Plain. Property includes 1,900 SF Barn. Ag exempt. Good perimeter fences, long frontage on two roads. (Approx. 1800' on Joseph Rd & Approx. 600' on Robin Hood). Unrestricted. Public water across Joseph Rd. Lots of development potential. (Seller willing to divide with 20 acres minimum)