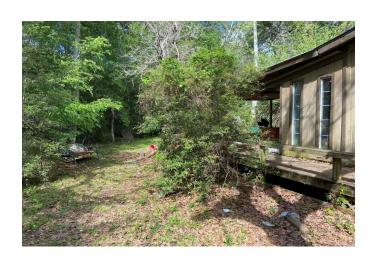

## Description:

Welcome to this nice sized lot lot in the quiet subdivision of Club Lakeview located in northern Waller County with fairly easy access to Magnolia and 290. Property is adjacent to the community lake! Home is in poor condition and most of the value is in the lot. Property includes 10x16 storage building. Property is being sold AS-IS with some owner items still to be removed. Please contact your realtor for any showings.