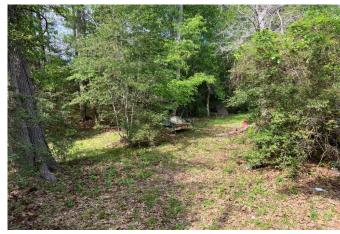

## Description:

Welcome to this nice sized lot lot in the quiet subdivision of Club Lakeview located in northern Waller County with fairly easy access to Magnolia and 290. Property is adjacent to the community lake! Home is in poor condition and most of the value is in the lot. Property includes 10x16 storage building. Property is being sold AS-IS with some owner items still to be removed. Please contact your realtor for any showings.