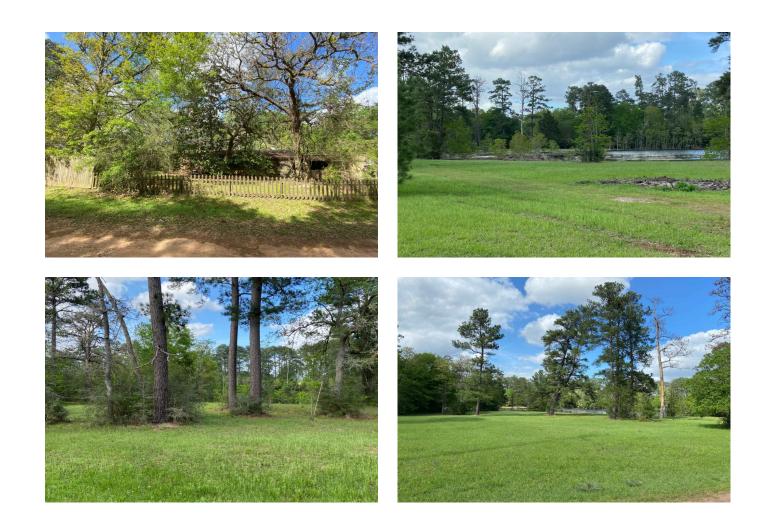

## Description:

Welcome to this nice sized lot lot in the quiet subdivision of Club Lakeview located in northern Waller County with fairly easy access to Magnolia and 290. Property is adjacent to the community lake! Home is in poor condition and most of the value is in the lot. Property includes 10x16 storage building. Property is being sold AS-IS with some owner items still to be removed. Please contact your realtor for any showings.