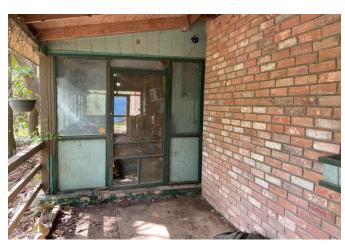

## Description:

Welcome to this nice sized lot lot in the quiet subdivision of Club Lakeview located in northern Waller County with fairly easy access to Magnolia and 290. Property is adjacent to the community lake! Home is in poor condition and most of the value is in the lot. Property includes 10x16 storage building. Property is being sold AS-IS with some owner items still to be removed. Please contact your realtor for any showings.