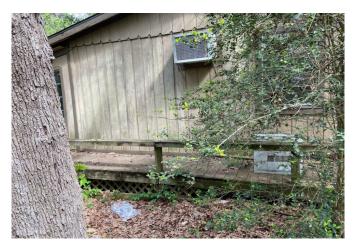

## Description:

Welcome to this nice sized lot lot in the quiet subdivision of Club Lakeview located in northern Waller County with fairly easy access to Magnolia and 290. Property is adjacent to the community lake! Home is in poor condition and most of the value is in the lot. Property includes 10x16 storage building. Property is being sold AS-IS with some owner items still to be removed. Please contact your realtor for any showings.