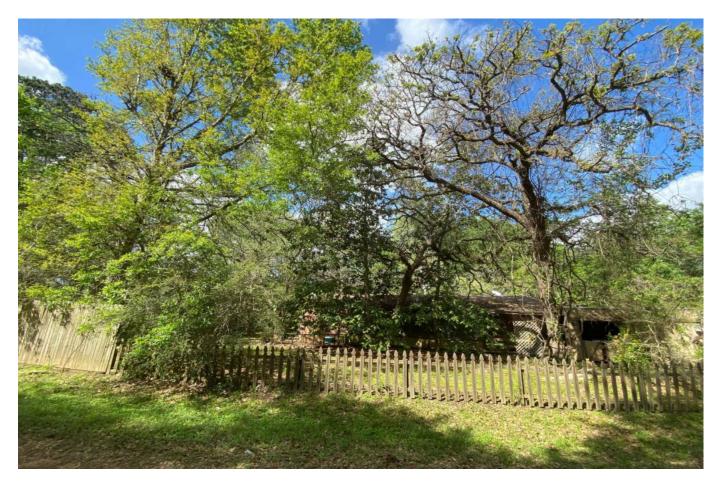

## Description:

Welcome to this nice sized lot lot in the quiet subdivision of Club Lakeview located in northern Waller County with fairly easy access to Magnolia and 290. Property is adjacent to the community lake! Home is in poor condition and most of the value is in the lot. Property includes 10x16 storage building. Property is being sold AS-IS with some owner items still to be removed. Please contact your realtor for any showings.