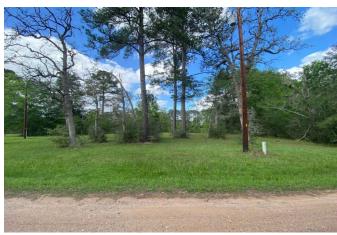

## Description:

Welcome to this nice sized lot lot in the quiet subdivision of Club Lakeview located in northern Waller County with fairly easy access to Magnolia and 290. Property is adjacent to the community lake! Home is in poor condition and most of the value is in the lot. Property includes 10x16 storage building. Property is being sold AS-IS with some owner items still to be removed. Please contact your realtor for any showings.