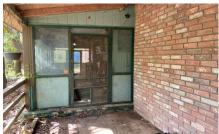

## Description:

Welcome to this nice sized lot lot in the quiet subdivision of Club Lakeview located in northern Waller County with fairly easy access to Magnolia and 290. Property is adjacent to the community lake! Home is in poor condition and most of the value is in the lot. Property includes 10x16 storage building. Property is being sold AS-IS with some owner items still to be removed. Please contact your realtor for any showings.