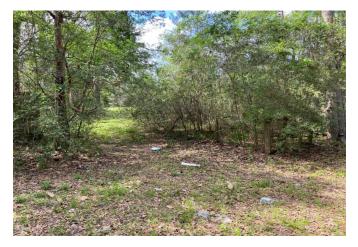

## Description:

Welcome to this nice sized lot lot in the quiet subdivision of Club Lakeview located in northern Waller County with fairly easy access to Magnolia and 290. Property is adjacent to the community lake! Home is in poor condition and most of the value is in the lot. Property includes 10x16 storage building. Property is being sold AS-IS with some owner items still to be removed. Please contact your realtor for any showings.