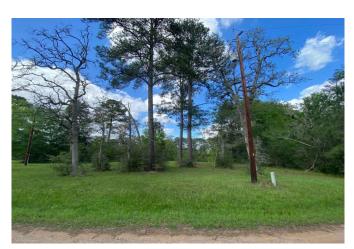

## Description:

Welcome to this nice sized lot lot in the quiet subdivision of Club Lakeview located in northern Waller County with fairly easy access to Magnolia and 290. Property is adjacent to the community lake! Home is in poor condition and most of the value is in the lot. Property includes 10x16 storage building. Property is being sold AS-IS with some owner items still to be removed. Please contact your realtor for any showings.