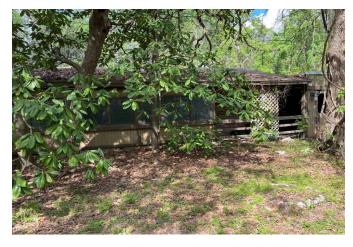

## Description:

Welcome to this nice sized lot lot in the quiet subdivision of Club Lakeview located in northern Waller County with fairly easy access to Magnolia and 290. Property is adjacent to the community lake! Home is in poor condition and most of the value is in the lot. Property includes 10x16 storage building. Property is being sold AS-IS with some owner items still to be removed. Please contact your realtor for any showings.