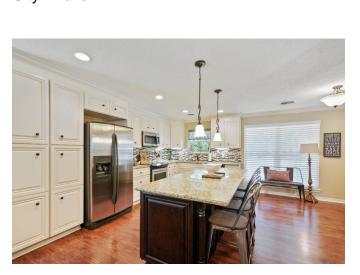

## Description:

Beautiful all brick 3/3/2 completely updated and open concept home. There are lovely finishes including laminate flooring in the main areas, granite counter-tops, island kitchen, fireplace and central vac system. This home is conveniently located in the city of Waller on a large corner lot with multiple outdoor entertaining areas, very nice landscaping, and seamless gutters. There is an additional building that is perfect for a man-cave or hobby room, and still plenty room for storage & garden implements.