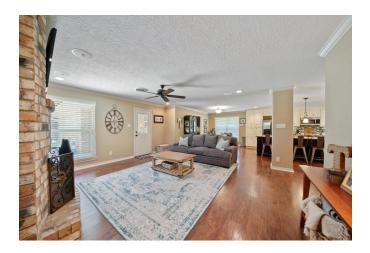

## Description:

Beautiful all brick 3/3/2 completely updated and open concept home. There are lovely finishes including laminate flooring in the main areas, granite counter-tops, island kitchen, fireplace and central vac system. This home is conveniently located in the city of Waller on a large corner lot with multiple outdoor entertaining areas, very nice landscaping, and seamless gutters. There is an additional building that is perfect for a man-cave or hobby room, and still plenty room for storage & garden implements.