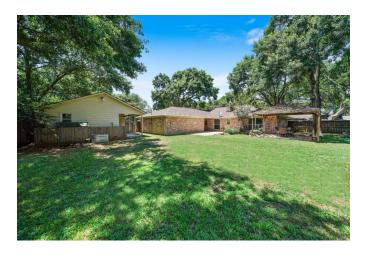

## Description:

Beautiful all brick 3/3/2 completely updated and open concept home. There are lovely finishes including laminate flooring in the main areas, granite counter-tops, island kitchen, fireplace and central vac system. This home is conveniently located in the city of Waller on a large corner lot with multiple outdoor entertaining areas, very nice landscaping, and seamless gutters. There is an additional building that is perfect for a man-cave or hobby room, and still plenty room for storage & garden implements.