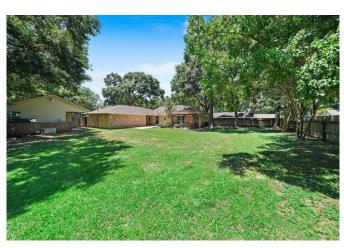

## Description:

Beautiful all brick 3/3/2 completely updated and open concept home. There are lovely finishes including laminate flooring in the main areas, granite counter-tops, island kitchen, fireplace and central vac system. This home is conveniently located in the city of Waller on a large corner lot with multiple outdoor entertaining areas, very nice landscaping, and seamless gutters. There is an additional building that is perfect for a man-cave or hobby room, and still plenty room for storage & garden implements.