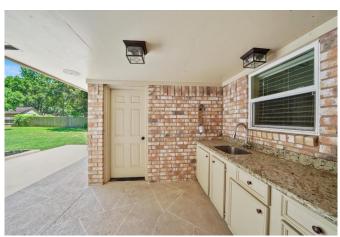

## Description:

Beautiful all brick 3/3/2 completely updated and open concept home. There are lovely finishes including laminate flooring in the main areas, granite counter-tops, island kitchen, fireplace and central vac system. This home is conveniently located in the city of Waller on a large corner lot with multiple outdoor entertaining areas, very nice landscaping, and seamless gutters. There is an additional building that is perfect for a man-cave or hobby room, and still plenty room for storage & garden implements.