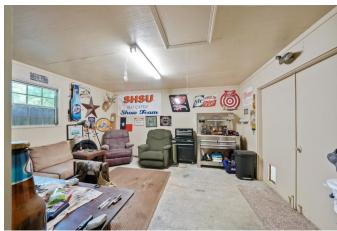

## Description:

Beautiful all brick 3/3/2 completely updated and open concept home. There are lovely finishes including laminate flooring in the main areas, granite counter-tops, island kitchen, fireplace and central vac system. This home is conveniently located in the city of Waller on a large corner lot with multiple outdoor entertaining areas, very nice landscaping, and seamless gutters. There is an additional building that is perfect for a man-cave or hobby room, and still plenty room for storage & garden implements.