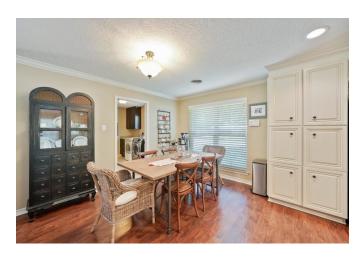

## Description:

Beautiful all brick 3/3/2 completely updated and open concept home. There are lovely finishes including laminate flooring in the main areas, granite counter-tops, island kitchen, fireplace and central vac system. This home is conveniently located in the city of Waller on a large corner lot with multiple outdoor entertaining areas, very nice landscaping, and seamless gutters. There is an additional building that is perfect for a man-cave or hobby room, and still plenty room for storage & garden implements.