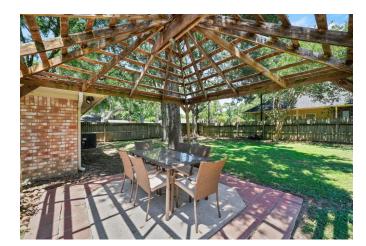

## Description:

Beautiful all brick 3/3/2 completely updated and open concept home. There are lovely finishes including laminate flooring in the main areas, granite counter-tops, island kitchen, fireplace and central vac system. This home is conveniently located in the city of Waller on a large corner lot with multiple outdoor entertaining areas, very nice landscaping, and seamless gutters. There is an additional building that is perfect for a man-cave or hobby room, and still plenty room for storage & garden implements.