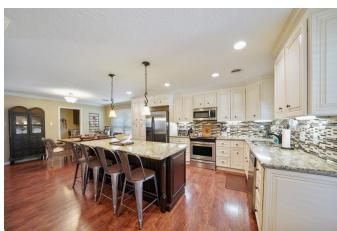

## Description:

Beautiful all brick 3/3/2 completely updated and open concept home. There are lovely finishes including laminate flooring in the main areas, granite counter-tops, island kitchen, fireplace and central vac system. This home is conveniently located in the city of Waller on a large corner lot with multiple outdoor entertaining areas, very nice landscaping, and seamless gutters. There is an additional building that is perfect for a man-cave or hobby room, and still plenty room for storage & garden implements.