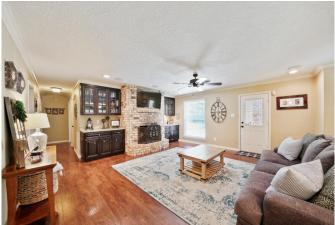

## Description:

Beautiful all brick 3/3/2 completely updated and open concept home. There are lovely finishes including laminate flooring in the main areas, granite counter-tops, island kitchen, fireplace and central vac system. This home is conveniently located in the city of Waller on a large corner lot with multiple outdoor entertaining areas, very nice landscaping, and seamless gutters. There is an additional building that is perfect for a man-cave or hobby room, and still plenty room for storage & garden implements.