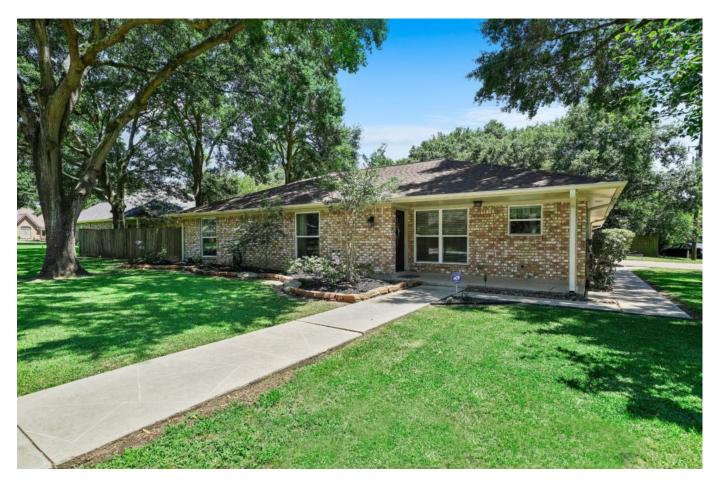

## Description:

Beautiful all brick 3/3/2 completely updated and open concept home. There are lovely finishes including laminate flooring in the main areas, granite counter-tops, island kitchen, fireplace and central vac system. This home is conveniently located in the city of Waller on a large corner lot with multiple outdoor entertaining areas, very nice landscaping, and seamless gutters. There is an additional building that is perfect for a man-cave or hobby room, and still plenty room for storage & garden implements.

Acres: Call for Info

List Price: \$268,500

City: Waller

County: Waller

State: Texas

Zip: 77484