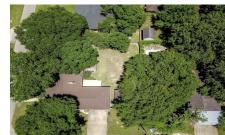

## Description:

Beautiful all brick 3/3/2 completely updated and open concept home. There are lovely finishes including laminate flooring in the main areas, granite counter-tops, island kitchen, fireplace and central vac system. This home is conveniently located in the city of Waller on a large corner lot with multiple outdoor entertaining areas, very nice landscaping, and seamless gutters. There is an additional building that is perfect for a man-cave or hobby room, and still plenty room for storage & garden implements.

Acres: Call for Info

List Price: \$268,500

City: Waller

County: Waller

State: Texas

Zip: 77484