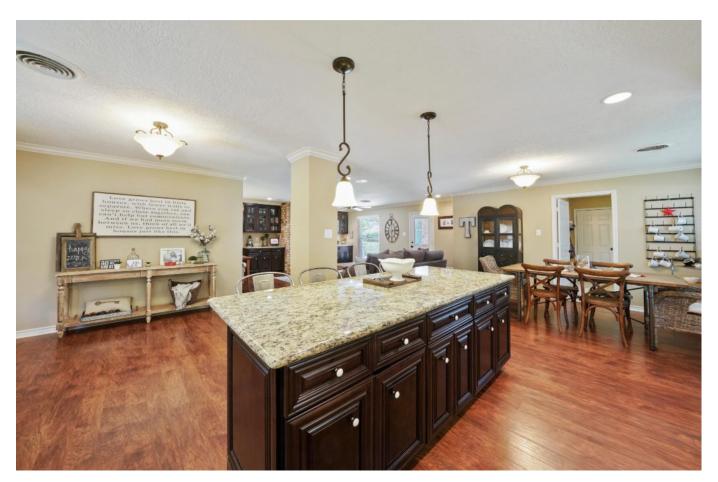

## Description:

Beautiful all brick 3/3/2 completely updated and open concept home. There are lovely finishes including laminate flooring in the main areas, granite counter-tops, island kitchen, fireplace and central vac system. This home is conveniently located in the city of Waller on a large corner lot with multiple outdoor entertaining areas, very nice landscaping, and seamless gutters. There is an additional building that is perfect for a man-cave or hobby room, and still plenty room for storage & garden implements.