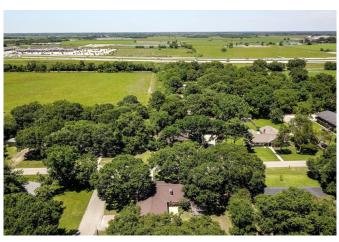

## Description:

Beautiful all brick 3/3/2 completely updated and open concept home. There are lovely finishes including laminate flooring in the main areas, granite counter-tops, island kitchen, fireplace and central vac system. This home is conveniently located in the city of Waller on a large corner lot with multiple outdoor entertaining areas, very nice landscaping, and seamless gutters. There is an additional building that is perfect for a man-cave or hobby room, and still plenty room for storage & garden implements.

Acres: Call for Info

List Price: \$268,500

City: Waller

County: Waller

State: Texas

Zip: 77484