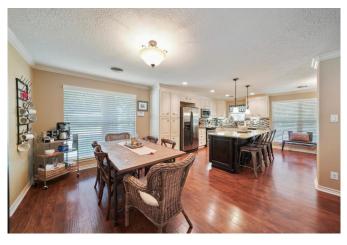

## Description:

Beautiful all brick 3/3/2 completely updated and open concept home. There are lovely finishes including laminate flooring in the main areas, granite counter-tops, island kitchen, fireplace and central vac system. This home is conveniently located in the city of Waller on a large corner lot with multiple outdoor entertaining areas, very nice landscaping, and seamless gutters. There is an additional building that is perfect for a man-cave or hobby room, and still plenty room for storage & garden implements.