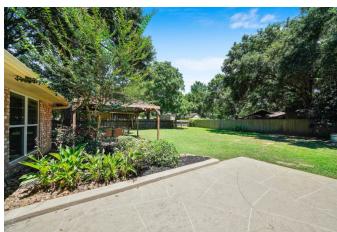

## Description:

Beautiful all brick 3/3/2 completely updated and open concept home. There are lovely finishes including laminate flooring in the main areas, granite counter-tops, island kitchen, fireplace and central vac system. This home is conveniently located in the city of Waller on a large corner lot with multiple outdoor entertaining areas, very nice landscaping, and seamless gutters. There is an additional building that is perfect for a man-cave or hobby room, and still plenty room for storage & garden implements.