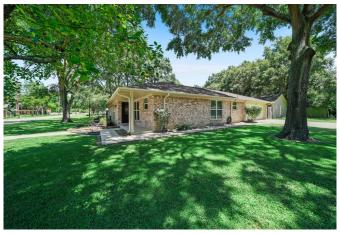

## Description:

Beautiful all brick 3/3/2 completely updated and open concept home. There are lovely finishes including laminate flooring in the main areas, granite counter-tops, island kitchen, fireplace and central vac system. This home is conveniently located in the city of Waller on a large corner lot with multiple outdoor entertaining areas, very nice landscaping, and seamless gutters. There is an additional building that is perfect for a man-cave or hobby room, and still plenty room for storage & garden implements.