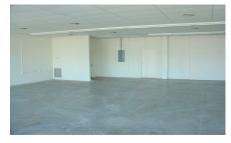

#### Description:

Professional office space potential or retail space for lease in downtown Waller with large concrete parking area & attractive storefront. 39' X 40' open concept with half bath, new A/C, concrete floor. Tenant responsible for floor upgrade if desired. 1,560 sq. ft. approximately for \$1,250 a month. Front and rear entrances. Tenant pays is electricity. Trash service & water provided by Landlord. All electric. Immediate occupancy