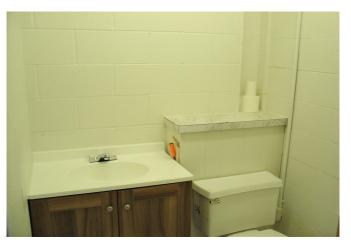

#### Description:

Professional office space potential or retail space for lease in downtown Waller with large concrete parking area & attractive storefront. 39' X 40' open concept with half bath, new A/C, concrete floor. Tenant responsible for floor upgrade if desired. 1,560 sq. ft. approximately for \$1,250 a month. Front and rear entrances. Tenant pays is electricity. Trash service & water provided by Landlord. All electric. Immediate occupancy