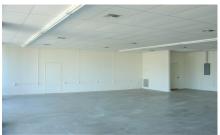

#### Description:

Professional office space potential or retail space for lease in downtown Waller with large concrete parking area & attractive storefront. 39' X 40' open concept with half bath, new A/C, concrete floor. Tenant responsible for floor upgrade if desired. 1,560 sq. ft. approximately for \$1,250 a month. Front and rear entrances. Tenant pays is electricity. Trash service & water provided by Landlord. All electric. Immediate occupancy