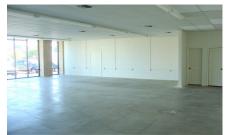

#### Description:

Professional office space potential or retail space for lease in downtown Waller with large concrete parking area & attractive storefront. 39' X 40' open concept with half bath, new A/C, concrete floor. Tenant responsible for floor upgrade if desired. 1,560 sq. ft. approximately for \$1,250 a month. Front and rear entrances. Tenant pays is electricity. Trash service & water provided by Landlord. All electric. Immediate occupancy