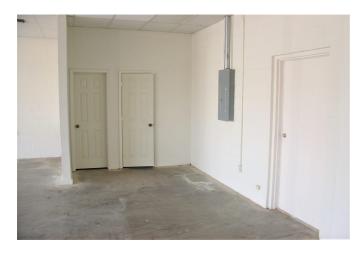

#### Description:

Professional office space potential or retail space for lease in downtown Waller with large concrete parking area & attractive storefront. 39' X 40' open concept with half bath, new A/C, concrete floor. Tenant responsible for floor upgrade if desired. 1,560 sq. ft. approximately for \$1,250 a month. Front and rear entrances. Tenant pays is electricity. Trash service & water provided by Landlord. All electric. Immediate occupancy