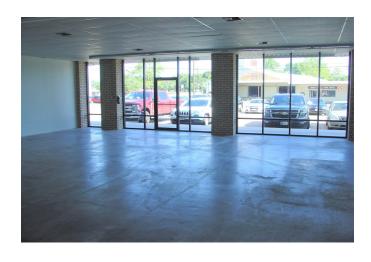

#### Description:

Professional office space potential or retail space for lease in downtown Waller with large concrete parking area & attractive storefront. 39' X 40' open concept with half bath, new A/C, concrete floor. Tenant responsible for floor upgrade if desired. 1,560 sq. ft. approximately for \$1,250 a month. Front and rear entrances. Tenant pays is electricity. Trash service & water provided by Landlord. All electric. Immediate occupancy