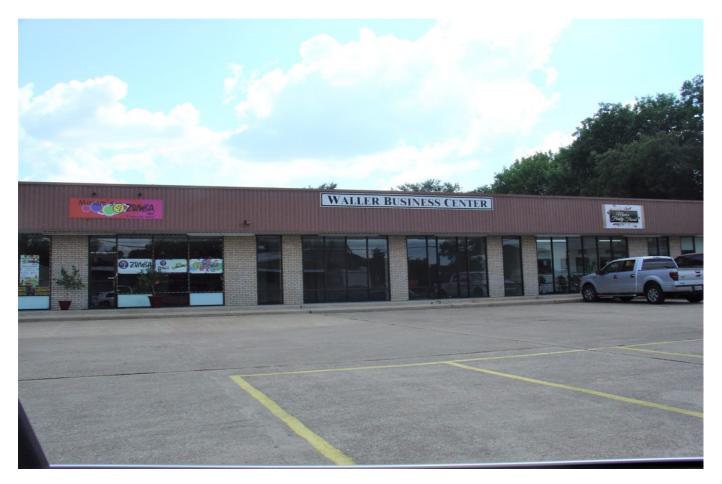

#### Description:

Professional office space potential or retail space for lease in downtown Waller with large concrete parking area & attractive storefront. 39' X 40' open concept with half bath, new A/C, concrete floor. Tenant responsible for floor upgrade if desired. 1,560 sq. ft. approximately for \$1,250 a month. Front and rear entrances. Tenant pays is electricity. Trash service & water provided by Landlord. All electric. Immediate occupancy

Acres: Call for Info

Lease Price: \$1,250

City: Waller

County: Waller

State: Texas

Zip: 77484