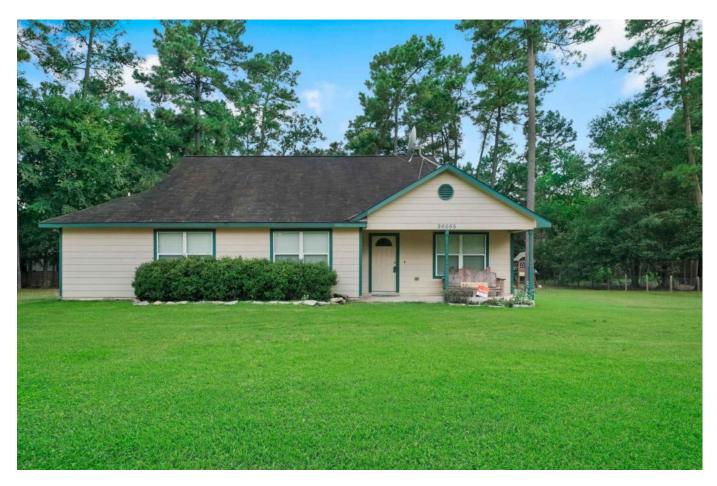

## **WALLER COUNTY LAND COMPANY**

Established 1985

Waller Office: 936.372.9181

Hempstead Office: 979.826.4133

26055 Bent Oak Dr. - List Price: \$269,500

Property Type: Residential

## Description:

Charming country home in established quiet subdivision. This 3 bedroom 2 full bath home sits on 1.19 acres. Extra room can be a 4th bedroom or office. Living room has high ceilings, home has tile floors throughout. Awesome covered back porch with lots of room to roam in the backyard. Property is fenced on 3 sides, with over 13k in value for the fencing, nearly brand new chicken coop and new 10x 14 storage building, as well as the children's' playset. There is an area pool, lake and pavilion. Schedule your showing today. This home is priced to sell so it won't last long.

Acres: 1

List Price: \$269,500

City: Hockley

County: Waller

State: Texas

Zip: 77447

Rendy Elizalde

rendy@WallerCountyLand.com 713-806-2830