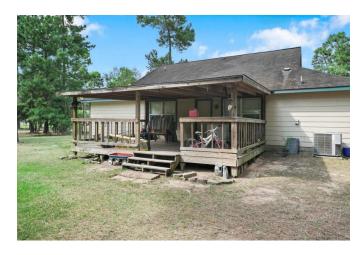

## Description:

Charming country home in established quiet subdivision. This 3 bedroom 2 full bath home sits on 1.19 acres. Extra room can be a 4th bedroom or office. Living room has high ceilings, home has tile floors throughout. Awesome covered back porch with lots of room to roam in the backyard. Property is fenced on 3 sides, with over 13k in value for the fencing, nearly brand new chicken coop and new 10x 14 storage building, as well as the children's' playset. There is an area pool, lake and pavilion. Schedule your showing today. This home is priced to sell so it won't last long.