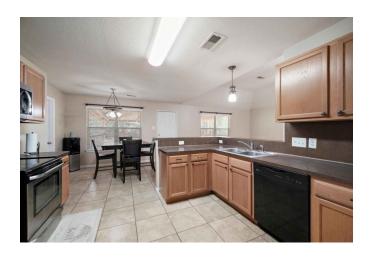

## Description:

Charming country home in established quiet subdivision. This 3 bedroom 2 full bath home sits on 1.19 acres. Extra room can be a 4th bedroom or office. Living room has high ceilings, home has tile floors throughout. Awesome covered back porch with lots of room to roam in the backyard. Property is fenced on 3 sides, with over 13k in value for the fencing, nearly brand new chicken coop and new 10x 14 storage building, as well as the children's' playset. There is an area pool, lake and pavilion. Schedule your showing today. This home is priced to sell so it won't last long.