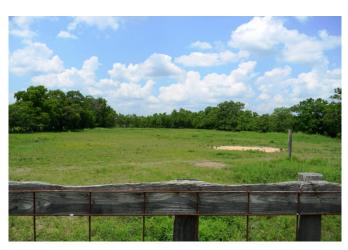

## Description:

Very RARE Find! Unrestricted 4.127 acres just off US Hwy 290 on Zube Rd. Approximately 400 yards from US HWY 290 with very easy access! It is located just west of the Grand Pkwy & approximately 3 miles east of the massive Daikin facility in Hockley. Currently set up as a horse riding club, this location offers numerous commercial possibilities. You could even combine your home & business on the same property just as the current owner did. The property is fenced & cross-fenced and includes a 2-2 home that could serve as office space. There is also a garage/workshop, 6-stall barn, 16 stall barn, a small & large lighted riding arena & pasture. There is also a 2 bedroom mobile home that needs some work. No Flood plain. Unrestricted small acreage is hard to find especially so close to US Hwy 290! Don't miss this great opportunity.