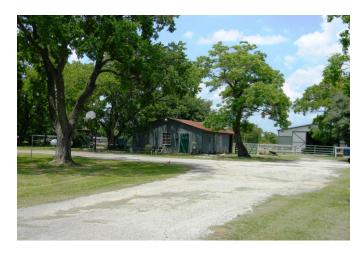

## Description:

Very RARE Find! Unrestricted 4.127 acres just off US Hwy 290 on Zube Rd. Approximately 400 yards from US HWY 290 with very easy access! It is located just west of the Grand Pkwy & approximately 3 miles east of the massive Daikin facility in Hockley. Currently set up as a horse riding club, this location offers numerous commercial possibilities. You could even combine your home & business on the same property just as the current owner did. The property is fenced & cross-fenced and includes a 2-2 home that could serve as office space. There is also a garage/workshop, 6-stall barn, 16 stall barn, a small & large lighted riding arena & pasture. There is also a 2 bedroom mobile home that needs some work. No Flood plain. Unrestricted small acreage is hard to find especially so close to US Hwy 290! Don't miss this great opportunity.