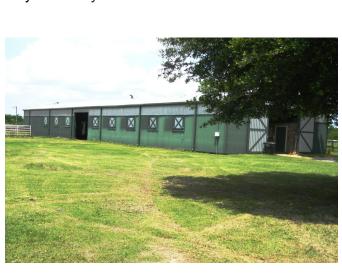

## Description:

Very RARE Find! Unrestricted 4.127 acres just off US Hwy 290 on Zube Rd. Approximately 400 yards from US HWY 290 with very easy access! It is located just west of the Grand Pkwy & approximately 3 miles east of the massive Daikin facility in Hockley. Currently set up as a horse riding club, this location offers numerous commercial possibilities. You could even combine your home & business on the same property just as the current owner did. The property is fenced & cross-fenced and includes a 2-2 home that could serve as office space. There is also a garage/workshop, 6-stall barn, 16 stall barn, a small & large lighted riding arena & pasture. There is also a 2 bedroom mobile home that needs some work. No Flood plain. Unrestricted small acreage is hard to find especially so close to US Hwy 290! Don't miss this great opportunity.