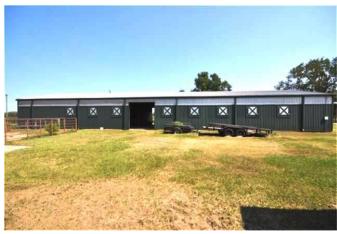

## Description:

Very RARE Find! Unrestricted 4.127 acres just off US Hwy 290 on Zube Rd. Approximately 400 yards from US HWY 290 with very easy access! It is located just west of the Grand Pkwy & approximately 3 miles east of the massive Daikin facility in Hockley. Currently set up as a horse riding club, this location offers numerous commercial possibilities. You could even combine your home & business on the same property just as the current owner did. The property is fenced & cross-fenced and includes a 2-2 home that could serve as office space. There is also a garage/workshop, 6-stall barn, 16 stall barn, a small & large lighted riding arena & pasture. There is also a 2 bedroom mobile home that needs some work. No Flood plain. Unrestricted small acreage is hard to find especially so close to US Hwy 290! Don't miss this great opportunity.