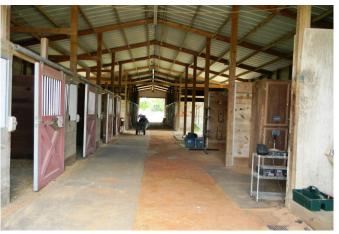

## Description:

Very RARE Find! Unrestricted 4.127 acres just off US Hwy 290 on Zube Rd. Approximately 400 yards from US HWY 290 with very easy access! It is located just west of the Grand Pkwy & approximately 3 miles east of the massive Daikin facility in Hockley. Currently set up as a horse riding club, this location offers numerous commercial possibilities. You could even combine your home & business on the same property just as the current owner did. The property is fenced & cross-fenced and includes a 2-2 home that could serve as office space. There is also a garage/workshop, 6-stall barn, 16 stall barn, a small & large lighted riding arena & pasture. There is also a 2 bedroom mobile home that needs some work. No Flood plain. Unrestricted small acreage is hard to find especially so close to US Hwy 290! Don't miss this great opportunity.