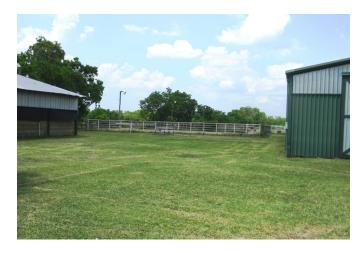

## Description:

Very RARE Find! Unrestricted 4.127 acres just off US Hwy 290 on Zube Rd. Approximately 400 yards from US HWY 290 with very easy access! It is located just west of the Grand Pkwy & approximately 3 miles east of the massive Daikin facility in Hockley. Currently set up as a horse riding club, this location offers numerous commercial possibilities. You could even combine your home & business on the same property just as the current owner did. The property is fenced & cross-fenced and includes a 2-2 home that could serve as office space. There is also a garage/workshop, 6-stall barn, 16 stall barn, a small & large lighted riding arena & pasture. There is also a 2 bedroom mobile home that needs some work. No Flood plain. Unrestricted small acreage is hard to find especially so close to US Hwy 290! Don't miss this great opportunity.