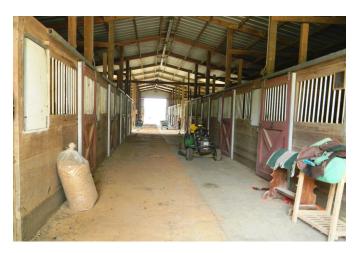

## Description:

Very RARE Find! Unrestricted 4.127 acres just off US Hwy 290 on Zube Rd. Approximately 400 yards from US HWY 290 with very easy access! It is located just west of the Grand Pkwy & approximately 3 miles east of the massive Daikin facility in Hockley. Currently set up as a horse riding club, this location offers numerous commercial possibilities. You could even combine your home & business on the same property just as the current owner did. The property is fenced & cross-fenced and includes a 2-2 home that could serve as office space. There is also a garage/workshop, 6-stall barn, 16 stall barn, a small & large lighted riding arena & pasture. There is also a 2 bedroom mobile home that needs some work. No Flood plain. Unrestricted small acreage is hard to find especially so close to US Hwy 290! Don't miss this great opportunity.