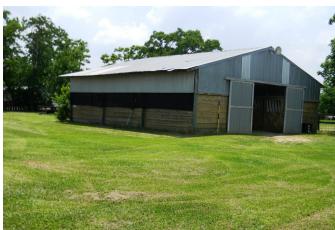

## Description:

Very RARE Find! Unrestricted 4.127 acres just off US Hwy 290 on Zube Rd. Approximately 400 yards from US HWY 290 with very easy access! It is located just west of the Grand Pkwy & approximately 3 miles east of the massive Daikin facility in Hockley. Currently set up as a horse riding club, this location offers numerous commercial possibilities. You could even combine your home & business on the same property just as the current owner did. The property is fenced & cross-fenced and includes a 2-2 home that could serve as office space. There is also a garage/workshop, 6-stall barn, 16 stall barn, a small & large lighted riding arena & pasture. There is also a 2 bedroom mobile home that needs some work. No Flood plain. Unrestricted small acreage is hard to find especially so close to US Hwy 290! Don't miss this great opportunity.