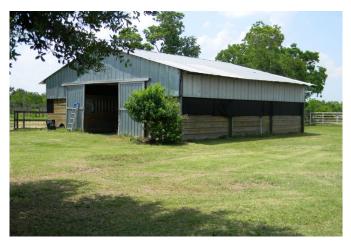

## Description:

Very RARE Find! Unrestricted 4.127 acres just off US Hwy 290 on Zube Rd. Approximately 400 yards from US HWY 290 with very easy access! It is located just west of the Grand Pkwy & approximately 3 miles east of the massive Daikin facility in Hockley. Currently set up as a horse riding club, this location offers numerous commercial possibilities. You could even combine your home & business on the same property just as the current owner did. The property is fenced & cross-fenced and includes a 2-2 home that could serve as office space. There is also a garage/workshop, 6-stall barn, 16 stall barn, a small & large lighted riding arena & pasture. There is also a 2 bedroom mobile home that needs some work. No Flood plain. Unrestricted small acreage is hard to find especially so close to US Hwy 290! Don't miss this great opportunity.