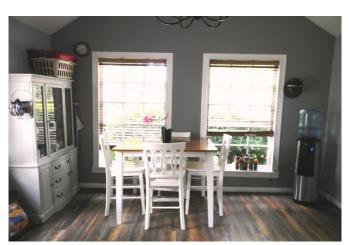

## Description:

Very RARE Find! Unrestricted 4.127 acres just off US Hwy 290 on Zube Rd. Approximately 400 yards from US HWY 290 with very easy access! It is located just west of the Grand Pkwy & approximately 3 miles east of the massive Daikin facility in Hockley. Currently set up as a horse riding club, this location offers numerous commercial possibilities. You could even combine your home & business on the same property just as the current owner did. The property is fenced & cross-fenced and includes a 2-2 home that could serve as office space. There is also a garage/workshop, 6-stall barn, 16 stall barn, a small & large lighted riding arena & pasture. There is also a 2 bedroom mobile home that needs some work. No Flood plain. Unrestricted small acreage is hard to find especially so close to US Hwy 290! Don't miss this great opportunity.