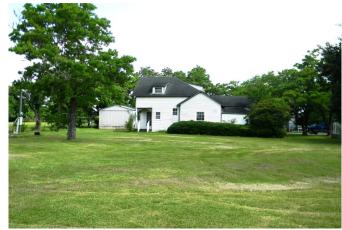

## Description:

Very RARE Find! Unrestricted 4.127 acres just off US Hwy 290 on Zube Rd. Approximately 400 yards from US HWY 290 with very easy access! It is located just west of the Grand Pkwy & approximately 3 miles east of the massive Daikin facility in Hockley. Currently set up as a horse riding club, this location offers numerous commercial possibilities. You could even combine your home & business on the same property just as the current owner did. The property is fenced & cross-fenced and includes a 2-2 home that could serve as office space. There is also a garage/workshop, 6-stall barn, 16 stall barn, a small & large lighted riding arena & pasture. There is also a 2 bedroom mobile home that needs some work. No Flood plain. Unrestricted small acreage is hard to find especially so close to US Hwy 290! Don't miss this great opportunity.