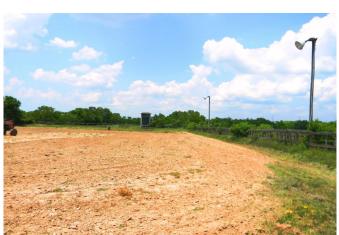

## Description:

Very RARE Find! Unrestricted 4.127 acres just off US Hwy 290 on Zube Rd. Approximately 400 yards from US HWY 290 with very easy access! It is located just west of the Grand Pkwy & approximately 3 miles east of the massive Daikin facility in Hockley. Currently set up as a horse riding club, this location offers numerous commercial possibilities. You could even combine your home & business on the same property just as the current owner did. The property is fenced & cross-fenced and includes a 2-2 home that could serve as office space. There is also a garage/workshop, 6-stall barn, 16 stall barn, a small & large lighted riding arena & pasture. There is also a 2 bedroom mobile home that needs some work. No Flood plain. Unrestricted small acreage is hard to find especially so close to US Hwy 290! Don't miss this great opportunity.