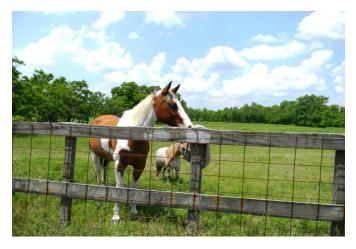

## Description:

Very RARE Find! Unrestricted 4.127 acres just off US Hwy 290 on Zube Rd. Approximately 400 yards from US HWY 290 with very easy access! It is located just west of the Grand Pkwy & approximately 3 miles east of the massive Daikin facility in Hockley. Currently set up as a horse riding club, this location offers numerous commercial possibilities. You could even combine your home & business on the same property just as the current owner did. The property is fenced & cross-fenced and includes a 2-2 home that could serve as office space. There is also a garage/workshop, 6-stall barn, 16 stall barn, a small & large lighted riding arena & pasture. There is also a 2 bedroom mobile home that needs some work. No Flood plain. Unrestricted small acreage is hard to find especially so close to US Hwy 290! Don't miss this great opportunity.