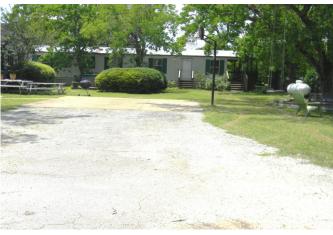

## Description:

Very RARE Find! Unrestricted 4.127 acres just off US Hwy 290 on Zube Rd. Approximately 400 yards from US HWY 290 with very easy access! It is located just west of the Grand Pkwy & approximately 3 miles east of the massive Daikin facility in Hockley. Currently set up as a horse riding club, this location offers numerous commercial possibilities. You could even combine your home & business on the same property just as the current owner did. The property is fenced & cross-fenced and includes a 2-2 home that could serve as office space. There is also a garage/workshop, 6-stall barn, 16 stall barn, a small & large lighted riding arena & pasture. There is also a 2 bedroom mobile home that needs some work. No Flood plain. Unrestricted small acreage is hard to find especially so close to US Hwy 290! Don't miss this great opportunity.