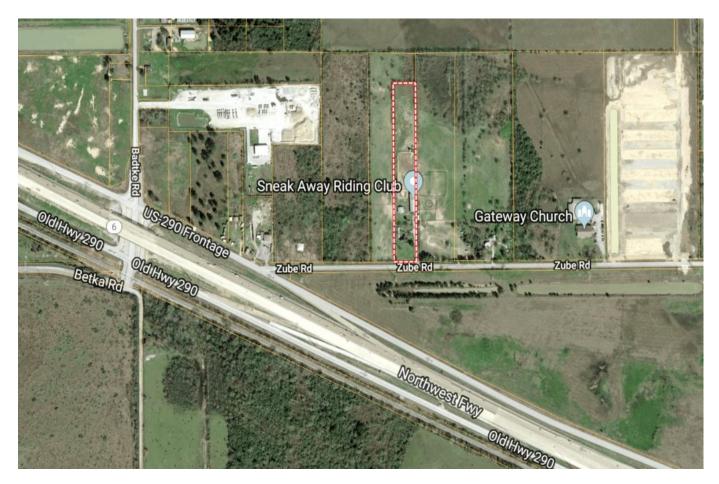

## **WALLER COUNTY LAND COMPANY**

Established 1985

Waller Office: 936.372.9181

Hempstead Office: 979.826.4133

25530 Zube Rd. - List Price: \$550,000

Property Type: Commercial, Residential

## Description:

Very RARE Find! Unrestricted 4.127 acres just off US Hwy 290 on Zube Rd. Approximately 400 yards from US HWY 290 with very easy access! It is located just west of the Grand Pkwy & approximately 3 miles east of the massive Daikin facility in Hockley. Currently set up as a horse riding club, this location offers numerous commercial possibilities. You could even combine your home & business on the same property just as the current owner did. The property is fenced & cross-fenced and includes a 2-2 home that could serve as office space. There is also a garage/workshop, 6-stall barn, 16 stall barn, a small & large lighted riding arena & pasture. There is also a 2 bedroom mobile home that needs some work. No Flood plain. Unrestricted small acreage is hard to find especially so close to US Hwy 290! Don't miss this great opportunity.

Acres: 4

List Price: \$550,000

City: Hockley

County: Harris

State: Texas

Zip: 77447

**Debbie Jones** 

djones@WallerCountyLand.com