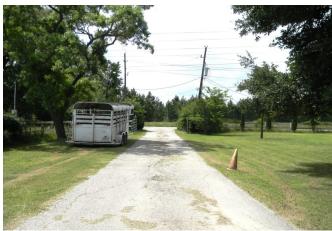

## Description:

Very RARE Find! Unrestricted 4.127 acres just off US Hwy 290 on Zube Rd. Approximately 400 yards from US HWY 290 with very easy access! It is located just west of the Grand Pkwy & approximately 3 miles east of the massive Daikin facility in Hockley. Currently set up as a horse riding club, this location offers numerous commercial possibilities. You could even combine your home & business on the same property just as the current owner did. The property is fenced & cross-fenced and includes a 2-2 home that could serve as office space. There is also a garage/workshop, 6-stall barn, 16 stall barn, a small & large lighted riding arena & pasture. There is also a 2 bedroom mobile home that needs some work. No Flood plain. Unrestricted small acreage is hard to find especially so close to US Hwy 290! Don't miss this great opportunity.