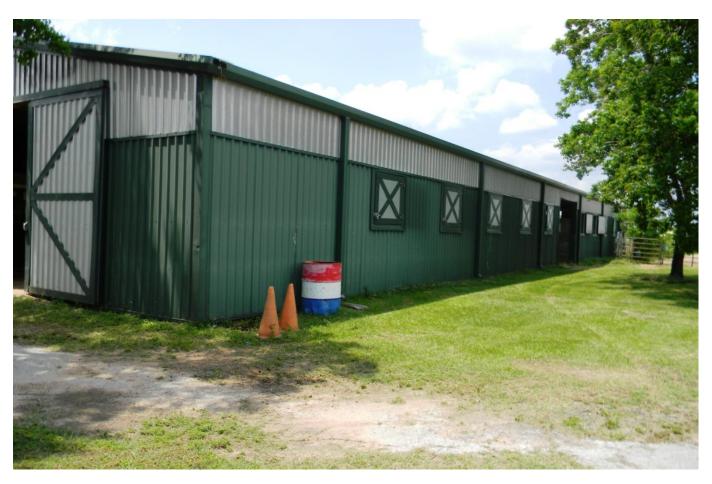

## Description:

Very RARE Find! Unrestricted 4.127 acres just off US Hwy 290 on Zube Rd. Approximately 400 yards from US HWY 290 with very easy access! It is located just west of the Grand Pkwy & approximately 3 miles east of the massive Daikin facility in Hockley. Currently set up as a horse riding club, this location offers numerous commercial possibilities. You could even combine your home & business on the same property just as the current owner did. The property is fenced & cross-fenced and includes a 2-2 home that could serve as office space. There is also a garage/workshop, 6-stall barn, 16 stall barn, a small & large lighted riding arena & pasture. There is also a 2 bedroom mobile home that needs some work. No Flood plain. Unrestricted small acreage is hard to find especially so close to US Hwy 290! Don't miss this great opportunity.