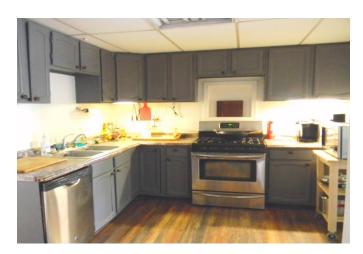

## Description:

Very RARE Find! Unrestricted 4.127 acres just off US Hwy 290 on Zube Rd. Approximately 400 yards from US HWY 290 with very easy access! It is located just west of the Grand Pkwy & approximately 3 miles east of the massive Daikin facility in Hockley. Currently set up as a horse riding club, this location offers numerous commercial possibilities. You could even combine your home & business on the same property just as the current owner did. The property is fenced & cross-fenced and includes a 2-2 home that could serve as office space. There is also a garage/workshop, 6-stall barn, 16 stall barn, a small & large lighted riding arena & pasture. There is also a 2 bedroom mobile home that needs some work. No Flood plain. Unrestricted small acreage is hard to find especially so close to US Hwy 290! Don't miss this great opportunity.