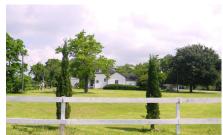

## Description:

Very RARE Find! Unrestricted 4.127 acres just off US Hwy 290 on Zube Rd. Approximately 400 yards from US HWY 290 with very easy access! It is located just west of the Grand Pkwy & approximately 3 miles east of the massive Daikin facility in Hockley. Currently set up as a horse riding club, this location offers numerous commercial possibilities. You could even combine your home & business on the same property just as the current owner did. The property is fenced & cross-fenced and includes a 2-2 home that could serve as office space. There is also a garage/workshop, 6-stall barn, 16 stall barn, a small & large lighted riding arena & pasture. There is also a 2 bedroom mobile home that needs some work. No Flood plain. Unrestricted small acreage is hard to find especially so close to US Hwy 290! Don't miss this great opportunity.