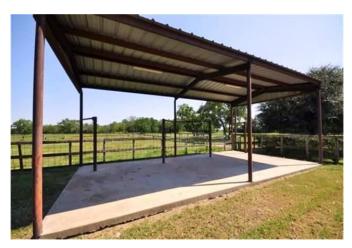

## Description:

Very RARE Find! Unrestricted 4.127 acres just off US Hwy 290 on Zube Rd. Approximately 400 yards from US HWY 290 with very easy access! It is located just west of the Grand Pkwy & approximately 3 miles east of the massive Daikin facility in Hockley. Currently set up as a horse riding club, this location offers numerous commercial possibilities. You could even combine your home & business on the same property just as the current owner did. The property is fenced & cross-fenced and includes a 2-2 home that could serve as office space. There is also a garage/workshop, 6-stall barn, 16 stall barn, a small & large lighted riding arena & pasture. There is also a 2 bedroom mobile home that needs some work. No Flood plain. Unrestricted small acreage is hard to find especially so close to US Hwy 290! Don't miss this great opportunity.