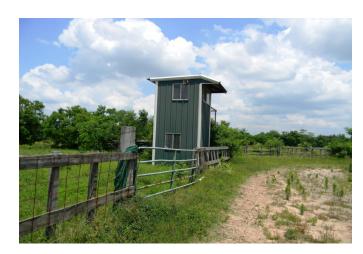

## Description:

Very RARE Find! Unrestricted 4.127 acres just off US Hwy 290 on Zube Rd. Approximately 400 yards from US HWY 290 with very easy access! It is located just west of the Grand Pkwy & approximately 3 miles east of the massive Daikin facility in Hockley. Currently set up as a horse riding club, this location offers numerous commercial possibilities. You could even combine your home & business on the same property just as the current owner did. The property is fenced & cross-fenced and includes a 2-2 home that could serve as office space. There is also a garage/workshop, 6-stall barn, 16 stall barn, a small & large lighted riding arena & pasture. There is also a 2 bedroom mobile home that needs some work. No Flood plain. Unrestricted small acreage is hard to find especially so close to US Hwy 290! Don't miss this great opportunity.