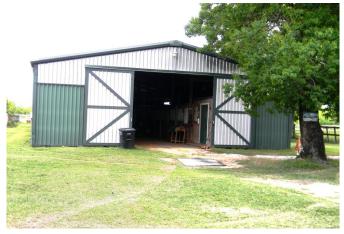

## Description:

Very RARE Find! Unrestricted 4.127 acres just off US Hwy 290 on Zube Rd. Approximately 400 yards from US HWY 290 with very easy access! It is located just west of the Grand Pkwy & approximately 3 miles east of the massive Daikin facility in Hockley. Currently set up as a horse riding club, this location offers numerous commercial possibilities. You could even combine your home & business on the same property just as the current owner did. The property is fenced & cross-fenced and includes a 2-2 home that could serve as office space. There is also a garage/workshop, 6-stall barn, 16 stall barn, a small & large lighted riding arena & pasture. There is also a 2 bedroom mobile home that needs some work. No Flood plain. Unrestricted small acreage is hard to find especially so close to US Hwy 290! Don't miss this great opportunity.