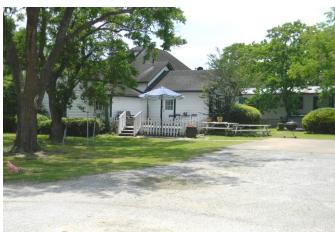

## Description:

Very RARE Find! Unrestricted 4.127 acres just off US Hwy 290 on Zube Rd. Approximately 400 yards from US HWY 290 with very easy access! It is located just west of the Grand Pkwy & approximately 3 miles east of the massive Daikin facility in Hockley. Currently set up as a horse riding club, this location offers numerous commercial possibilities. You could even combine your home & business on the same property just as the current owner did. The property is fenced & cross-fenced and includes a 2-2 home that could serve as office space. There is also a garage/workshop, 6-stall barn, 16 stall barn, a small & large lighted riding arena & pasture. There is also a 2 bedroom mobile home that needs some work. No Flood plain. Unrestricted small acreage is hard to find especially so close to US Hwy 290! Don't miss this great opportunity.