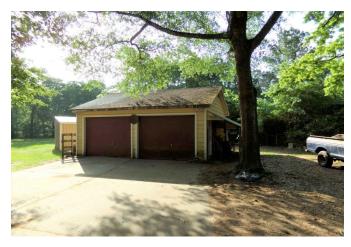

## Description:

Ready for the Country living but still just a short distance to Houston, Waller, Magnolia or Tomball. Check out this 1.5 acre tract with a 2 stall barn for your horses or kids FFA and 4H projects. There is a large Wooden Deck out the backdoor of the home for your quiet evening relaxation or BBQ entertainment with Family and Friends. There are several scattered mature hardwood trees throughout the property.