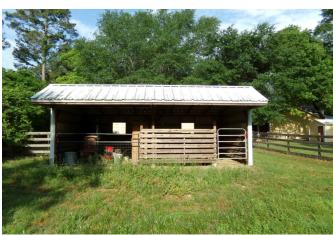

## Description:

Ready for the Country living but still just a short distance to Houston, Waller, Magnolia or Tomball. Check out this 1.5 acre tract with a 2 stall barn for your horses or kids FFA and 4H projects. There is a large Wooden Deck out the backdoor of the home for your quiet evening relaxation or BBQ entertainment with Family and Friends. There are several scattered mature hardwood trees throughout the property.