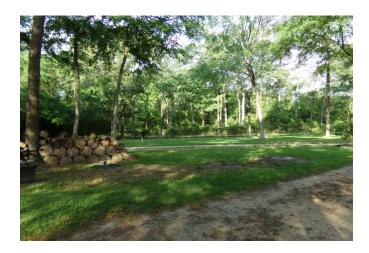

## Description:

Ready for the Country living but still just a short distance to Houston, Waller, Magnolia or Tomball. Check out this 1.5 acre tract with a 2 stall barn for your horses or kids FFA and 4H projects. There is a large Wooden Deck out the backdoor of the home for your quiet evening relaxation or BBQ entertainment with Family and Friends. There are several scattered mature hardwood trees throughout the property.