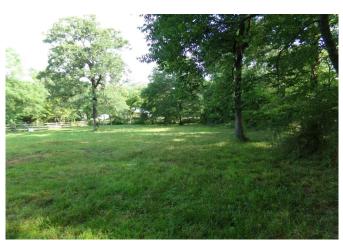

## Description:

Ready for the Country living but still just a short distance to Houston, Waller, Magnolia or Tomball. Check out this 1.5 acre tract with a 2 stall barn for your horses or kids FFA and 4H projects. There is a large Wooden Deck out the backdoor of the home for your quiet evening relaxation or BBQ entertainment with Family and Friends. There are several scattered mature hardwood trees throughout the property.