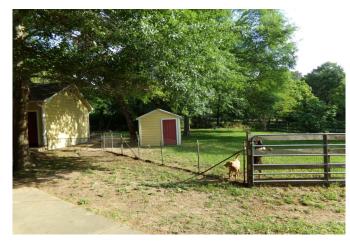

## Description:

Ready for the Country living but still just a short distance to Houston, Waller, Magnolia or Tomball. Check out this 1.5 acre tract with a 2 stall barn for your horses or kids FFA and 4H projects. There is a large Wooden Deck out the backdoor of the home for your quiet evening relaxation or BBQ entertainment with Family and Friends. There are several scattered mature hardwood trees throughout the property.

Acres: 2

List Price: \$315,000

City: Hockley

County: Waller

State: Texas

Zip: 77447