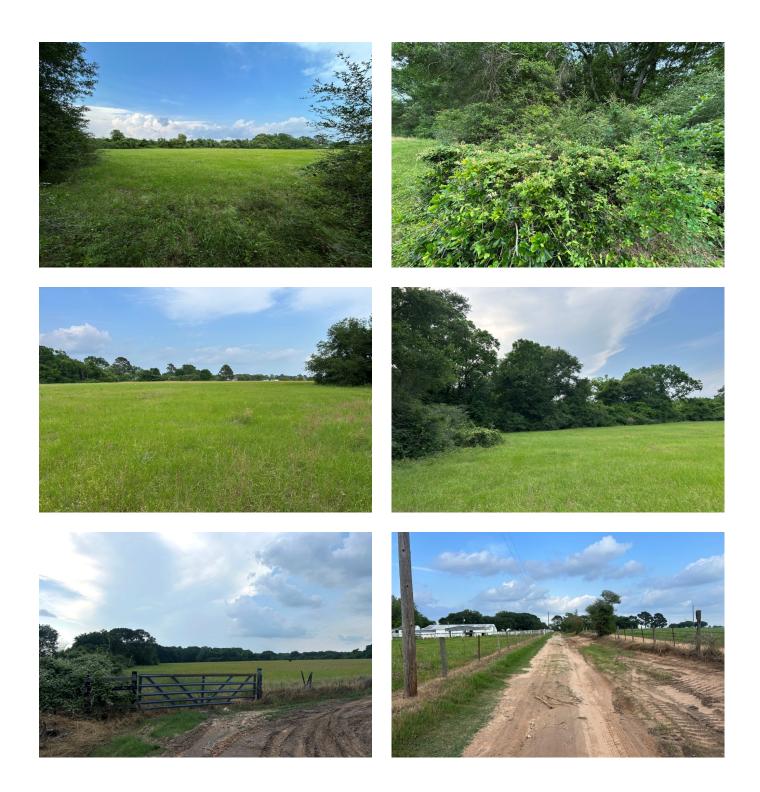

## Description:

This 18-acre tract offers the freedom and flexibility you've been searching for – unrestricted, no flood plain, fully fenced, very private, electricity readily available, it's ready for your vision to come to life. Scattered clusters of mature trees provide natural beauty and privacy, while the open pasture is ideal for horses, cattle, and your dream homestead. 10.6 acres is Ag exempt for hay production. Additional acres could be converted to Ag exempt if done before end of 2025 through grazing or bees. 25'entrance off Archie Ln. Whether you're looking to build your custom home, set up a ranch, or simply escape to wide open space, this property delivers. Opportunities like this don't come often. Don't miss your chance to own a piece of land where the possibilities are endless! Secluded yet quick access to Hwy 6 & Hwy 290.