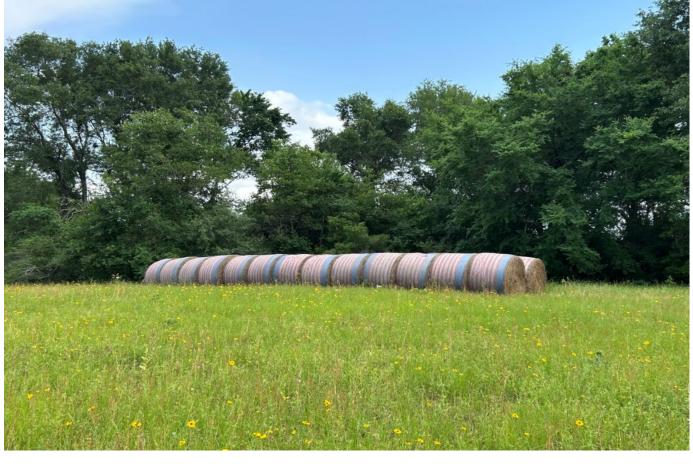

## Description:

This 18-acre tract offers the freedom and flexibility you've been searching for – unrestricted, no flood plain, fully fenced, very private, electricity readily available, it's ready for your vision to come to life. Scattered clusters of mature trees provide natural beauty and privacy, while the open pasture is ideal for horses, cattle, and your dream homestead. 10.6 acres is Ag exempt for hay production. Additional acres could be converted to Ag exempt if done before end of 2025 through grazing or bees. 25'entrance off Archie Ln. Whether you're looking to build your custom home, set up a ranch, or simply escape to wide open space, this property delivers. Opportunities like this don't come often. Don't miss your chance to own a piece of land where the possibilities are endless! Secluded yet quick access to Hwy 6 & Hwy 290.