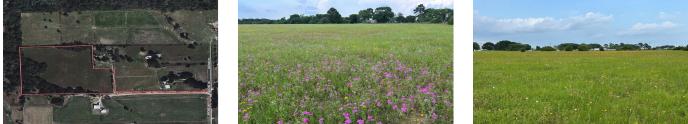

## Description:

This 18-acre tract offers the freedom and flexibility you've been searching for – unrestricted, no flood plain, fully fenced, very private, electricity readily available, it's ready for your vision to come to life. Scattered clusters of mature trees provide natural beauty and privacy, while the open pasture is ideal for horses, cattle, and your dream homestead. 10.6 acres is Ag exempt for hay production. Additional acres could be converted to Ag exempt if done before end of 2025 through grazing or bees. 25'entrance off Archie Ln. Whether you're looking to build your custom home, set up a ranch, or simply escape to wide open space, this property delivers. Opportunities like this don't come often. Don't miss your chance to own a piece of land where the possibilities are endless! Secluded yet quick access to Hwy 6 & Hwy 290.

Acres: 18 List Price: \$575,000 City: Hempstead

County: Waller State: TX Zip: 77445

Timothy Phelan TimothyPhelan

Image not found or type unknown

tphelan@WallerCountyLand.com 281-723-9656

Texas Real Estate Commision Information About Brokerage Service » | Texas Real Estate Commision Consumer Protection Notice »