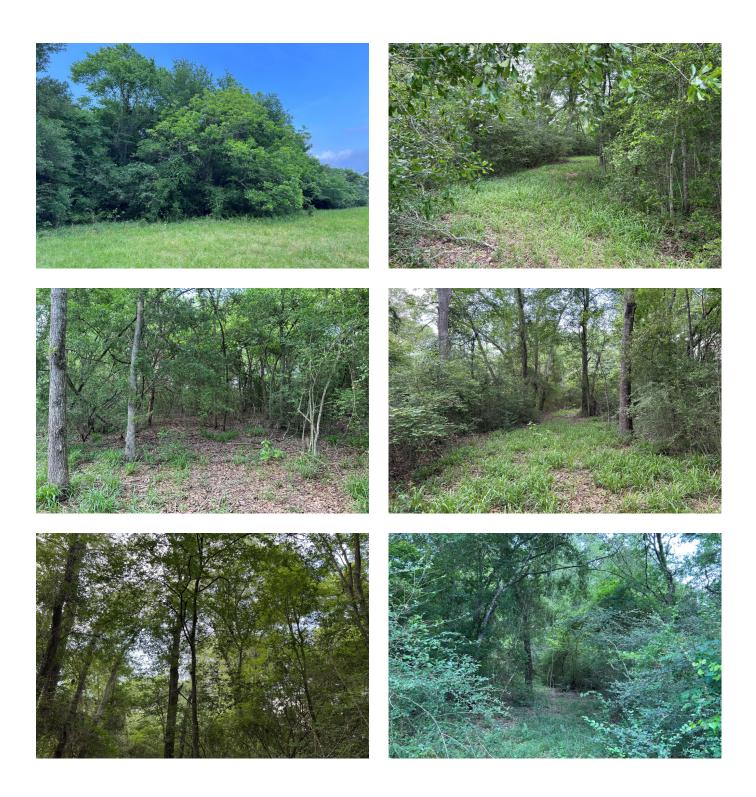

## Description:

This 18-acre tract offers the freedom and flexibility you've been searching for – unrestricted, no flood plain, fully fenced, very private, electricity readily available, it's ready for your vision to come to life. Scattered clusters of mature trees provide natural beauty and privacy, while the open pasture is ideal for horses, cattle, and your dream homestead. 10.6 acres is Ag exempt for hay production. Additional acres could be converted to Ag exempt if done before end of 2025 through grazing or bees. 25'entrance off Archie Ln. Whether you're looking to build your custom home, set up a ranch, or simply escape to wide open space, this property delivers. Opportunities like this don't come often. Don't miss your chance to own a piece of land where the possibilities are endless! Secluded yet quick access to Hwy 6 & Hwy 290.