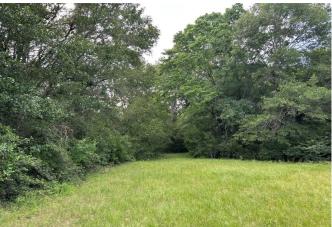

## Description:

This 18-acre tract offers the freedom and flexibility you've been searching for – unrestricted, no flood plain, fully fenced, very private, electricity readily available, it's ready for your vision to come to life. Scattered clusters of mature trees provide natural beauty and privacy, while the open pasture is ideal for horses, cattle, and your dream homestead. 10.6 acres is Ag exempt for hay production. Additional acres could be converted to Ag exempt if done before end of 2025 through grazing or bees. 25'entrance off Archie Ln. Whether you're looking to build your custom home, set up a ranch, or simply escape to wide open space, this property delivers. Opportunities like this don't come often. Don't miss your chance to own a piece of land where the possibilities are endless! Secluded yet quick access to Hwy 6 & Hwy 290.