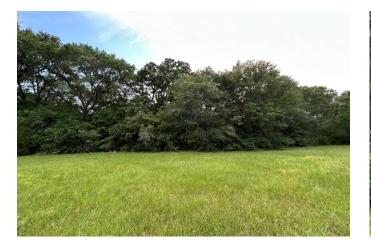

## Description:

This 18-acre tract offers the freedom and flexibility you've been searching for – unrestricted, no flood plain, fully fenced, very private, electricity readily available, it's ready for your vision to come to life. Scattered clusters of mature trees provide natural beauty and privacy, while the open pasture is ideal for horses, cattle, and your dream homestead. 10.6 acres is Ag exempt for hay production. Additional acres could be converted to Ag exempt if done before end of 2025 through grazing or bees. 25'entrance off Archie Ln. Whether you're looking to build your custom home, set up a ranch, or simply escape to wide open space, this property delivers. Opportunities like this don't come often. Don't miss your chance to own a piece of land where the possibilities are endless! Secluded yet quick access to Hwy 6 & Hwy 290.