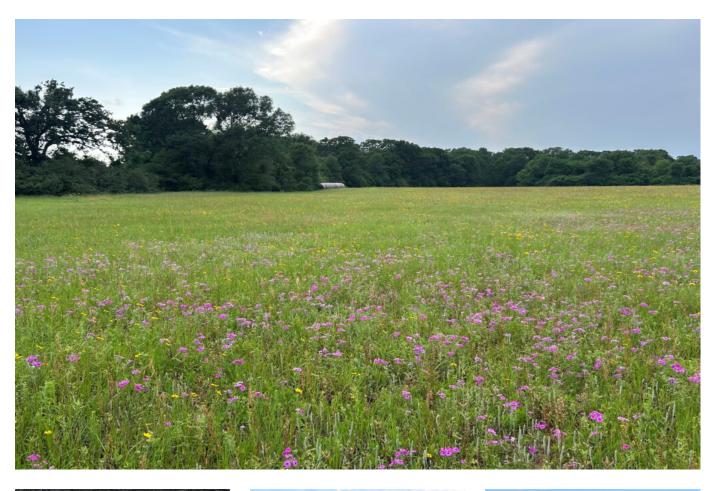

## Description:

This 18-acre tract offers the freedom and flexibility you've been searching for – unrestricted, no flood plain, fully fenced, very private, electricity readily available, it's ready for your vision to come to life. Scattered clusters of mature trees provide natural beauty and privacy, while the open pasture is ideal for horses, cattle, and your dream homestead. 10.6 acres is Ag exempt for hay production. Additional acres could be converted to Ag exempt if done before end of 2025 through grazing or bees. 25'entrance off Archie Ln. Whether you're looking to build your custom home, set up a ranch, or simply escape to wide open space, this property delivers. Opportunities like this don't come often. Don't miss your chance to own a piece of land where the possibilities are endless! Secluded yet quick access to Hwy 6 & Hwy 290.