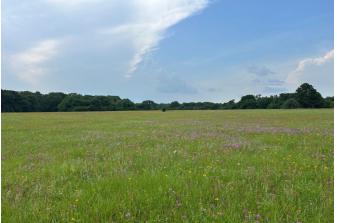

## Description:

This 18-acre tract offers the freedom and flexibility you've been searching for – unrestricted, no flood plain, fully fenced, very private, electricity readily available, it's ready for your vision to come to life. Scattered clusters of mature trees provide natural beauty and privacy, while the open pasture is ideal for horses, cattle, and your dream homestead. 10.6 acres is Ag exempt for hay production. Additional acres could be converted to Ag exempt if done before end of 2025 through grazing or bees. 25'entrance off Archie Ln. Whether you're looking to build your custom home, set up a ranch, or simply escape to wide open space, this property delivers. Opportunities like this don't come often. Don't miss your chance to own a piece of land where the possibilities are endless! Secluded yet quick access to Hwy 6 & Hwy 290.