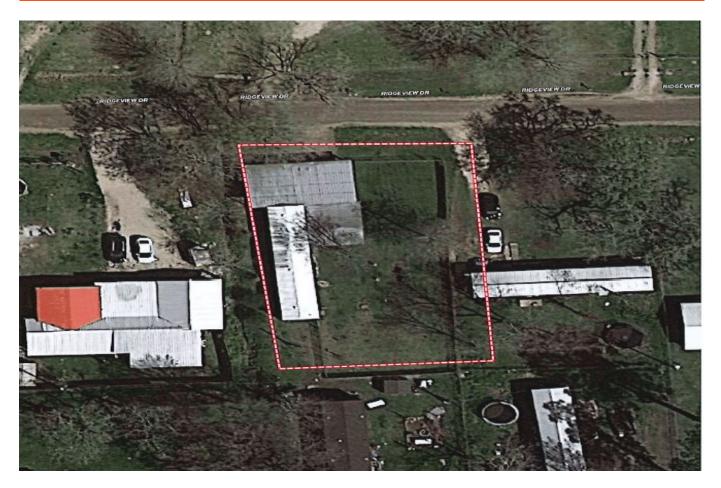

## **WALLER COUNTY LAND COMPANY**

Established 1985

Waller Office: 936.372.9181

Hempstead Office: 979.826.4133

25321 Ridge View Dr. - List Price: \$127,500

Property Type: Residential

## VIEW ON MAP

Acres: Call for Info

List Price: \$127,500

City: Hockley

County: Waller

State: TX

Zip: 77447