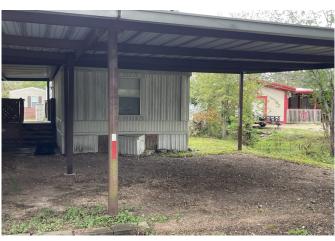

## Description:

An opportunity to purchase an affordable well cared for 2/2 mobile home on approximately 1/3 acre in Hockley, TX. Theproperty offers an oversized carport, fenced yard, located in a quiet lake community within the Waller ISD School District .Additionally, the easy access to FM 1488, FM 2920 & Hwy 290 could be a convenient aspect for commuting. The property isoutside the flood plain.