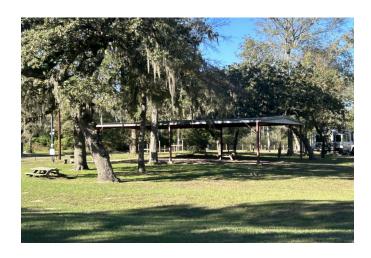

## Description:

This 1/4 acre lot located in the quiet country subdivision of Rolling Hills just north of Hempstead is perfect for weekend or full-time living. Lot is wooded so clear as much or little as you want build your dream home. Community offers a picnic area, stocked lake for catch & release fishing, and a community pool. Electricity & water readily available, septic required. Minimum home size is 1000 SF. (Adjoining lot also available MLS#51211508) See attached documents for additional information.