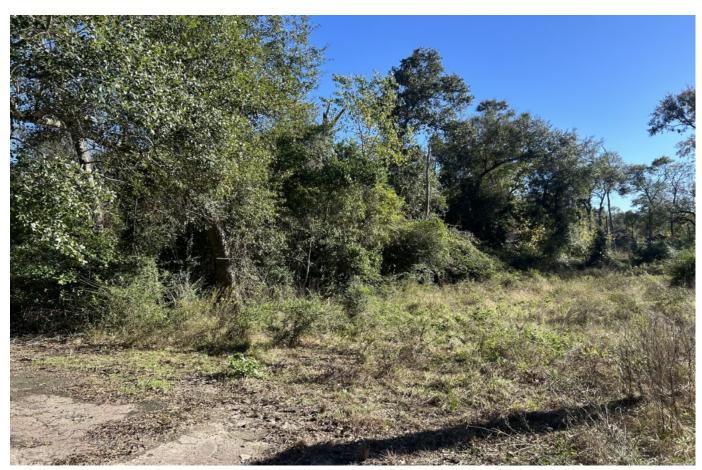

## Description:

This 1/4 acre lot located in the quiet country subdivision of Rolling Hills just north of Hempstead is perfect for weekend or full-time living. Lot is wooded so clear as much or little as you want build your dream home. Community offers a picnic area, stocked lake for catch & release fishing, and a community pool. Electricity & water readily available, septic required. Minimum home size is 1000 SF. (Adjoining lot also available MLS#51211508) See attached documents for additional information.