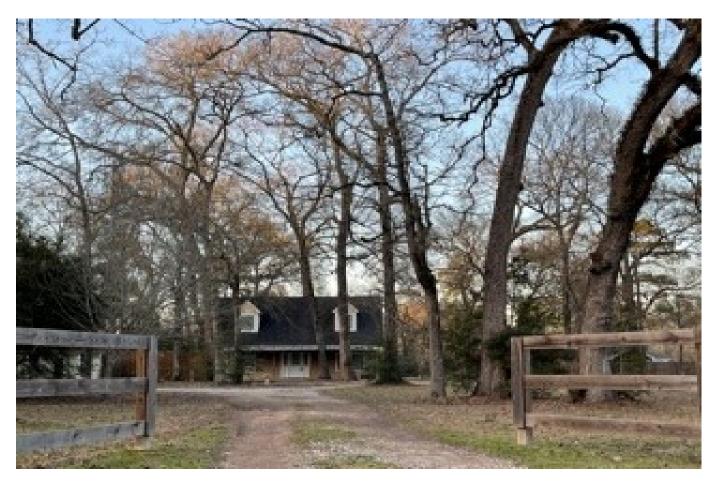

## Description:

Quaint two story home in a quiet country subdivision of Clear Creek Forest. This 3 bedroom 2 bath home was updated in 2016 and sits on 1 acre with mature trees. Storage building for lawn mower and tools. Property is fully fenced and cross fenced so bring your pets. Quality schools in Waller ISD. No Flood Plain. \*\*Appliances, lawn mower and furniture negotiable\*\*

Acres: 1

List Price: \$250,000

City: Hockley

County: Waller

State: Texas

Zip: 77447