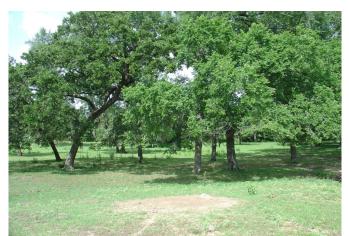

## Description:

Secluded 22.93 acres with no restrictions, 2 ponds, 2 barns and small weekend cabin. Great place to get away from city life! Build your dream home and bring the horses & cattle. Front of property is great for hay production. Bring the poles and go fishing in the two ponds! Nice scattered shade trees. No Flood Plain. Cabin is 12x24, 30x40 Metal building has concrete floor & sliding doors, 30x40 building with 3 sides has concrete floors & a 25x40 concrete approach. Seven minutes from 290 & Hegar Rd., three minutes from Houston Oaks.