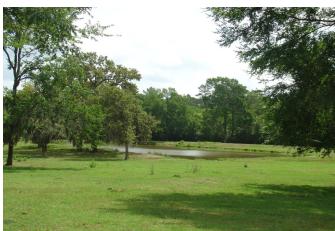

## Description:

Secluded 22.93 acres with no restrictions, 2 ponds, 2 barns and small weekend cabin. Great place to get away from city life! Build your dream home and bring the horses & cattle. Front of property is great for hay production. Bring the poles and go fishing in the two ponds! Nice scattered shade trees. No Flood Plain. Cabin is 12x24, 30x40 Metal building has concrete floor & sliding doors, 30x40 building with 3 sides has concrete floors & a 25x40 concrete approach. Seven minutes from 290 & Hegar Rd., three minutes from Houston Oaks.