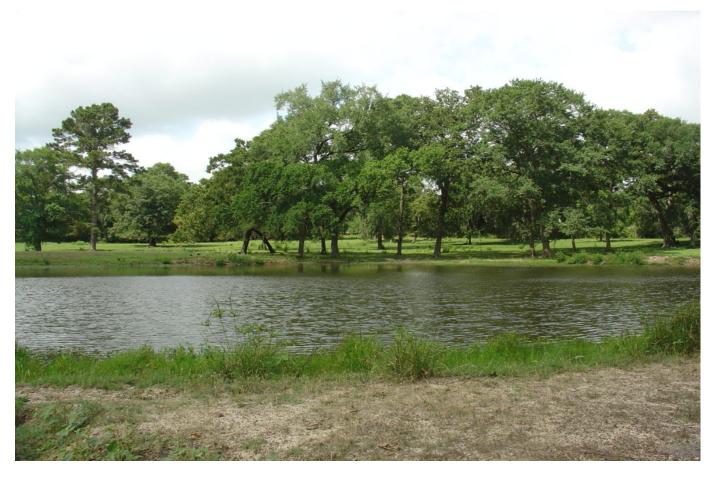

## Description:

Secluded 22.93 acres with no restrictions, 2 ponds, 2 barns and small weekend cabin. Great place to get away from city life! Build your dream home and bring the horses & cattle. Front of property is great for hay production. Bring the poles and go fishing in the two ponds! Nice scattered shade trees. No Flood Plain. Cabin is 12x24, 30x40 Metal building has concrete floor & sliding doors, 30x40 building with 3 sides has concrete floors & a 25x40 concrete approach. Seven minutes from 290 & Hegar Rd., three minutes from Houston Oaks.