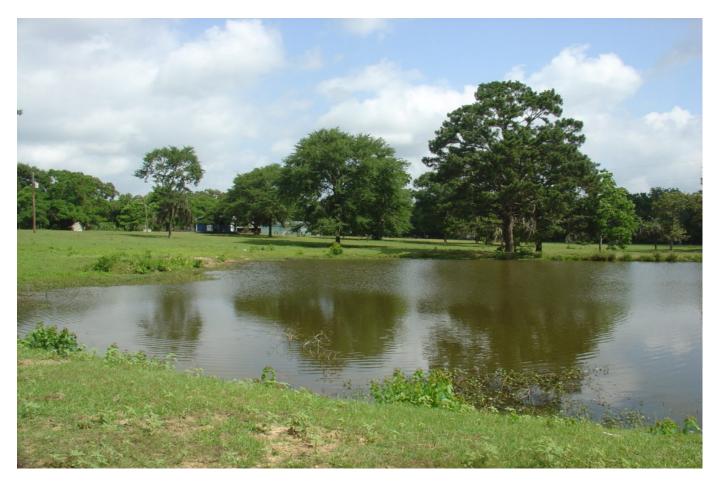

## Description:

Secluded 22.93 acres with no restrictions, 2 ponds, 2 barns and small weekend cabin. Great place to get away from city life! Build your dream home and bring the horses & cattle. Front of property is great for hay production. Bring the poles and go fishing in the two ponds! Nice scattered shade trees. No Flood Plain. Cabin is 12x24, 30x40 Metal building has concrete floor & sliding doors, 30x40 building with 3 sides has concrete floors & a 25x40 concrete approach. Seven minutes from 290 & Hegar Rd., three minutes from Houston Oaks.