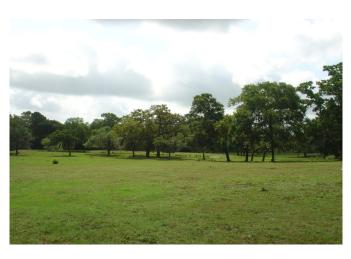

## Description:

Secluded 22.93 acres with no restrictions, 2 ponds, 2 barns and small weekend cabin. Great place to get away from city life! Build your dream home and bring the horses & cattle. Front of property is great for hay production. Bring the poles and go fishing in the two ponds! Nice scattered shade trees. No Flood Plain. Cabin is 12x24, 30x40 Metal building has concrete floor & sliding doors, 30x40 building with 3 sides has concrete floors & a 25x40 concrete approach. Seven minutes from 290 & Hegar Rd., three minutes from Houston Oaks.