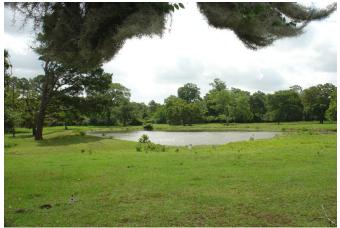

## Description:

Secluded 22.93 acres with no restrictions, 2 ponds, 2 barns and small weekend cabin. Great place to get away from city life! Build your dream home and bring the horses & cattle. Front of property is great for hay production. Bring the poles and go fishing in the two ponds! Nice scattered shade trees. No Flood Plain. Cabin is 12x24, 30x40 Metal building has concrete floor & sliding doors, 30x40 building with 3 sides has concrete floors & a 25x40 concrete approach. Seven minutes from 290 & Hegar Rd., three minutes from Houston Oaks.