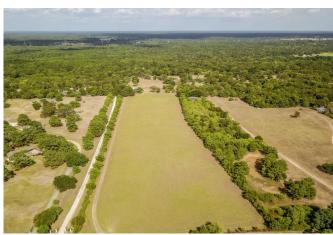

## Description:

Secluded 22.93 acres with no restrictions, 2 ponds, 2 barns and small weekend cabin. Great place to get away from city life! Build your dream home and bring the horses & cattle. Front of property is great for hay production. Bring the poles and go fishing in the two ponds! Nice scattered shade trees. No Flood Plain. Cabin is 12x24, 30x40 Metal building has concrete floor & sliding doors, 30x40 building with 3 sides has concrete floors & a 25x40 concrete approach. Seven minutes from 290 & Hegar Rd., three minutes from Houston Oaks.