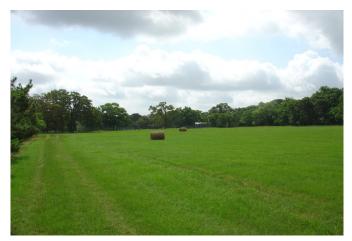

## Description:

Secluded 22.93 acres with no restrictions, 2 ponds, 2 barns and small weekend cabin. Great place to get away from city life! Build your dream home and bring the horses & cattle. Front of property is great for hay production. Bring the poles and go fishing in the two ponds! Nice scattered shade trees. No Flood Plain. Cabin is 12x24, 30x40 Metal building has concrete floor & sliding doors, 30x40 building with 3 sides has concrete floors & a 25x40 concrete approach. Seven minutes from 290 & Hegar Rd., three minutes from Houston Oaks.