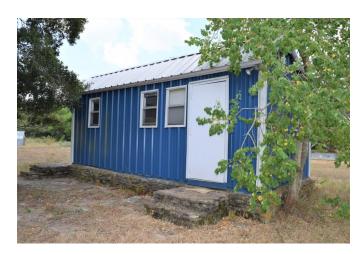

## Description:

Secluded 22.93 acres with no restrictions, 2 ponds, 2 barns and small weekend cabin. Great place to get away from city life! Build your dream home and bring the horses & cattle. Front of property is great for hay production. Bring the poles and go fishing in the two ponds! Nice scattered shade trees. No Flood Plain. Cabin is 12x24, 30x40 Metal building has concrete floor & sliding doors, 30x40 building with 3 sides has concrete floors & a 25x40 concrete approach. Seven minutes from 290 & Hegar Rd., three minutes from Houston Oaks.