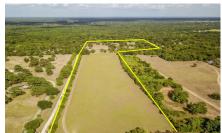

## Description:

Secluded 22.93 acres with no restrictions, 2 ponds, 2 barns and small weekend cabin. Great place to get away from city life! Build your dream home and bring the horses & cattle. Front of property is great for hay production. Bring the poles and go fishing in the two ponds! Nice scattered shade trees. No Flood Plain. Cabin is 12x24, 30x40 Metal building has concrete floor & sliding doors, 30x40 building with 3 sides has concrete floors & a 25x40 concrete approach. Seven minutes from 290 & Hegar Rd., three minutes from Houston Oaks.