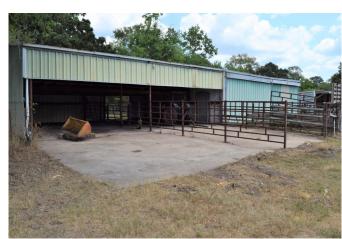

## Description:

Secluded 22.93 acres with no restrictions, 2 ponds, 2 barns and small weekend cabin. Great place to get away from city life! Build your dream home and bring the horses & cattle. Front of property is great for hay production. Bring the poles and go fishing in the two ponds! Nice scattered shade trees. No Flood Plain. Cabin is 12x24, 30x40 Metal building has concrete floor & sliding doors, 30x40 building with 3 sides has concrete floors & a 25x40 concrete approach. Seven minutes from 290 & Hegar Rd., three minutes from Houston Oaks.