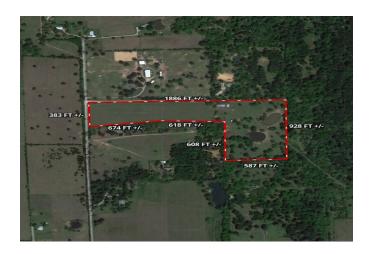

## Description:

Secluded 22.93 acres with no restrictions, 2 ponds, 2 barns and small weekend cabin. Great place to get away from city life! Build your dream home and bring the horses & cattle. Front of property is great for hay production. Bring the poles and go fishing in the two ponds! Nice scattered shade trees. No Flood Plain. Cabin is 12x24, 30x40 Metal building has concrete floor & sliding doors, 30x40 building with 3 sides has concrete floors & a 25x40 concrete approach. Seven minutes from 290 & Hegar Rd., three minutes from Houston Oaks.

Acres: 23

List Price: \$676,435

City: Hockley

County: Waller

State: Texas

Zip: 77447

Timothy Phelan

tphelan@WallerCountyLand.com 281-723-9656