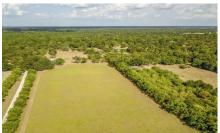

## Description:

Secluded 22.93 acres with no restrictions, 2 ponds, 2 barns and small weekend cabin. Great place to get away from city life! Build your dream home and bring the horses & cattle. Front of property is great for hay production. Bring the poles and go fishing in the two ponds! Nice scattered shade trees. No Flood Plain. Cabin is 12x24, 30x40 Metal building has concrete floor & sliding doors, 30x40 building with 3 sides has concrete floors & a 25x40 concrete approach. Seven minutes from 290 & Hegar Rd., three minutes from Houston Oaks.