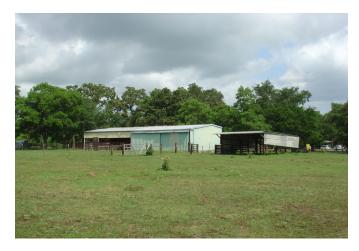

## Description:

Secluded 22.93 acres with no restrictions, 2 ponds, 2 barns and small weekend cabin. Great place to get away from city life! Build your dream home and bring the horses & cattle. Front of property is great for hay production. Bring the poles and go fishing in the two ponds! Nice scattered shade trees. No Flood Plain. Cabin is 12x24, 30x40 Metal building has concrete floor & sliding doors, 30x40 building with 3 sides has concrete floors & a 25x40 concrete approach. Seven minutes from 290 & Hegar Rd., three minutes from Houston Oaks.