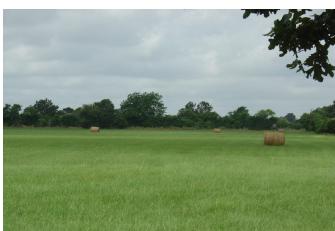

## Description:

Secluded 22.93 acres with no restrictions, 2 ponds, 2 barns and small weekend cabin. Great place to get away from city life! Build your dream home and bring the horses & cattle. Front of property is great for hay production. Bring the poles and go fishing in the two ponds! Nice scattered shade trees. No Flood Plain. Cabin is 12x24, 30x40 Metal building has concrete floor & sliding doors, 30x40 building with 3 sides has concrete floors & a 25x40 concrete approach. Seven minutes from 290 & Hegar Rd., three minutes from Houston Oaks.