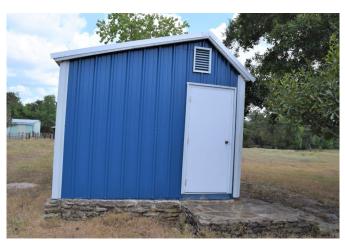

## Description:

Secluded 22.93 acres with no restrictions, 2 ponds, 2 barns and small weekend cabin. Great place to get away from city life! Build your dream home and bring the horses & cattle. Front of property is great for hay production. Bring the poles and go fishing in the two ponds! Nice scattered shade trees. No Flood Plain. Cabin is 12x24, 30x40 Metal building has concrete floor & sliding doors, 30x40 building with 3 sides has concrete floors & a 25x40 concrete approach. Seven minutes from 290 & Hegar Rd., three minutes from Houston Oaks.