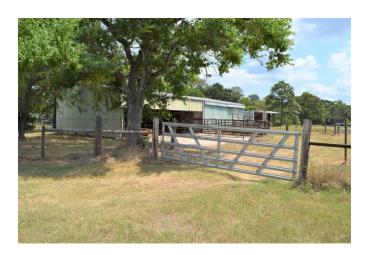

## Description:

Secluded 22.93 acres with no restrictions, 2 ponds, 2 barns and small weekend cabin. Great place to get away from city life! Build your dream home and bring the horses & cattle. Front of property is great for hay production. Bring the poles and go fishing in the two ponds! Nice scattered shade trees. No Flood Plain. Cabin is 12x24, 30x40 Metal building has concrete floor & sliding doors, 30x40 building with 3 sides has concrete floors & a 25x40 concrete approach. Seven minutes from 290 & Hegar Rd., three minutes from Houston Oaks.