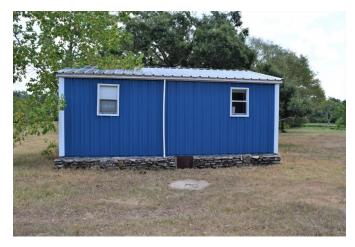

## Description:

Secluded 22.93 acres with no restrictions, 2 ponds, 2 barns and small weekend cabin. Great place to get away from city life! Build your dream home and bring the horses & cattle. Front of property is great for hay production. Bring the poles and go fishing in the two ponds! Nice scattered shade trees. No Flood Plain. Cabin is 12x24, 30x40 Metal building has concrete floor & sliding doors, 30x40 building with 3 sides has concrete floors & a 25x40 concrete approach. Seven minutes from 290 & Hegar Rd., three minutes from Houston Oaks.