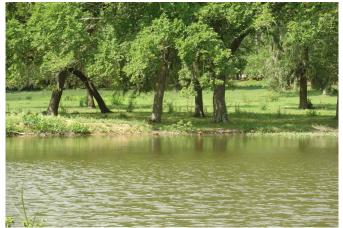

## Description:

Secluded 22.93 acres with no restrictions, 2 ponds, 2 barns and small weekend cabin. Great place to get away from city life! Build your dream home and bring the horses & cattle. Front of property is great for hay production. Bring the poles and go fishing in the two ponds! Nice scattered shade trees. No Flood Plain. Cabin is 12x24, 30x40 Metal building has concrete floor & sliding doors, 30x40 building with 3 sides has concrete floors & a 25x40 concrete approach. Seven minutes from 290 & Hegar Rd., three minutes from Houston Oaks.