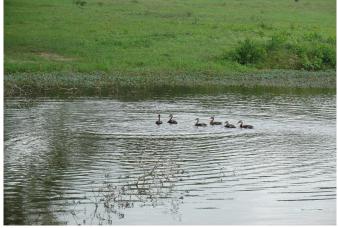

## Description:

Secluded 22.93 acres with no restrictions, 2 ponds, 2 barns and small weekend cabin. Great place to get away from city life! Build your dream home and bring the horses & cattle. Front of property is great for hay production. Bring the poles and go fishing in the two ponds! Nice scattered shade trees. No Flood Plain. Cabin is 12x24, 30x40 Metal building has concrete floor & sliding doors, 30x40 building with 3 sides has concrete floors & a 25x40 concrete approach. Seven minutes from 290 & Hegar Rd., three minutes from Houston Oaks.