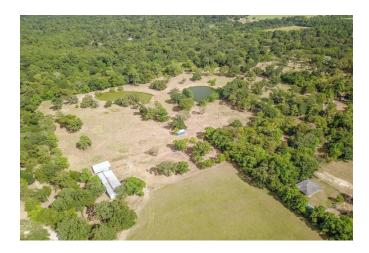

## Description:

Secluded 22.93 acres with no restrictions, 2 ponds, 2 barns and small weekend cabin. Great place to get away from city life! Build your dream home and bring the horses & cattle. Front of property is great for hay production. Bring the poles and go fishing in the two ponds! Nice scattered shade trees. No Flood Plain. Cabin is 12x24, 30x40 Metal building has concrete floor & sliding doors, 30x40 building with 3 sides has concrete floors & a 25x40 concrete approach. Seven minutes from 290 & Hegar Rd., three minutes from Houston Oaks.

Acres: 23

List Price: \$676,435

City: Hockley

County: Waller

State: Texas

Zip: 77447

Timothy Phelan

tphelan@WallerCountyLand.com 281-723-9656