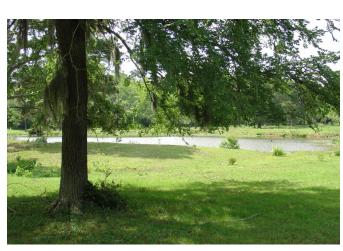

## Description:

Secluded 22.93 acres with no restrictions, 2 ponds, 2 barns and small weekend cabin. Great place to get away from city life! Build your dream home and bring the horses & cattle. Front of property is great for hay production. Bring the poles and go fishing in the two ponds! Nice scattered shade trees. No Flood Plain. Cabin is 12x24, 30x40 Metal building has concrete floor & sliding doors, 30x40 building with 3 sides has concrete floors & a 25x40 concrete approach. Seven minutes from 290 & Hegar Rd., three minutes from Houston Oaks.