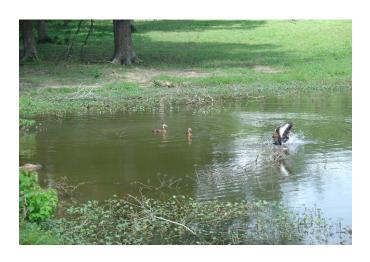

## Description:

Secluded 22.93 acres with no restrictions, 2 ponds, 2 barns and small weekend cabin. Great place to get away from city life! Build your dream home and bring the horses & cattle. Front of property is great for hay production. Bring the poles and go fishing in the two ponds! Nice scattered shade trees. No Flood Plain. Cabin is 12x24, 30x40 Metal building has concrete floor & sliding doors, 30x40 building with 3 sides has concrete floors & a 25x40 concrete approach. Seven minutes from 290 & Hegar Rd., three minutes from Houston Oaks.