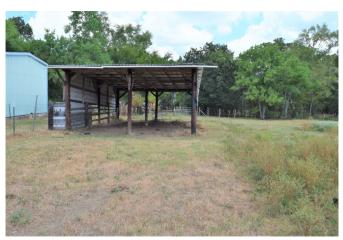

## Description:

Secluded 22.93 acres with no restrictions, 2 ponds, 2 barns and small weekend cabin. Great place to get away from city life! Build your dream home and bring the horses & cattle. Front of property is great for hay production. Bring the poles and go fishing in the two ponds! Nice scattered shade trees. No Flood Plain. Cabin is 12x24, 30x40 Metal building has concrete floor & sliding doors, 30x40 building with 3 sides has concrete floors & a 25x40 concrete approach. Seven minutes from 290 & Hegar Rd., three minutes from Houston Oaks.