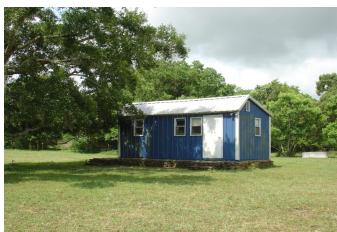

## Description:

Secluded 22.93 acres with no restrictions, 2 ponds, 2 barns and small weekend cabin. Great place to get away from city life! Build your dream home and bring the horses & cattle. Front of property is great for hay production. Bring the poles and go fishing in the two ponds! Nice scattered shade trees. No Flood Plain. Cabin is 12x24, 30x40 Metal building has concrete floor & sliding doors, 30x40 building with 3 sides has concrete floors & a 25x40 concrete approach. Seven minutes from 290 & Hegar Rd., three minutes from Houston Oaks.