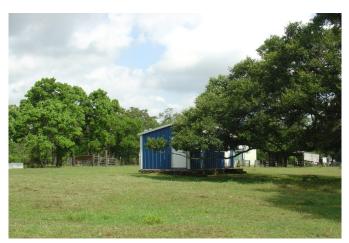

## Description:

Secluded 22.93 acres with no restrictions, 2 ponds, 2 barns and small weekend cabin. Great place to get away from city life! Build your dream home and bring the horses & cattle. Front of property is great for hay production. Bring the poles and go fishing in the two ponds! Nice scattered shade trees. No Flood Plain. Cabin is 12x24, 30x40 Metal building has concrete floor & sliding doors, 30x40 building with 3 sides has concrete floors & a 25x40 concrete approach. Seven minutes from 290 & Hegar Rd., three minutes from Houston Oaks.