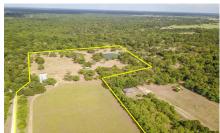

## Description:

Secluded 22.93 acres with no restrictions, 2 ponds, 2 barns and small weekend cabin. Great place to get away from city life! Build your dream home and bring the horses & cattle. Front of property is great for hay production. Bring the poles and go fishing in the two ponds! Nice scattered shade trees. No Flood Plain. Cabin is 12x24, 30x40 Metal building has concrete floor & sliding doors, 30x40 building with 3 sides has concrete floors & a 25x40 concrete approach. Seven minutes from 290 & Hegar Rd., three minutes from Houston Oaks.