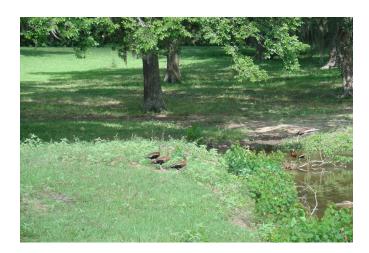

## Description:

Secluded 22.93 acres with no restrictions, 2 ponds, 2 barns and small weekend cabin. Great place to get away from city life! Build your dream home and bring the horses & cattle. Front of property is great for hay production. Bring the poles and go fishing in the two ponds! Nice scattered shade trees. No Flood Plain. Cabin is 12x24, 30x40 Metal building has concrete floor & sliding doors, 30x40 building with 3 sides has concrete floors & a 25x40 concrete approach. Seven minutes from 290 & Hegar Rd., three minutes from Houston Oaks.