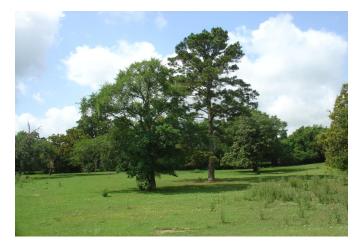

## Description:

Secluded 22.93 acres with no restrictions, 2 ponds, 2 barns and small weekend cabin. Great place to get away from city life! Build your dream home and bring the horses & cattle. Front of property is great for hay production. Bring the poles and go fishing in the two ponds! Nice scattered shade trees. No Flood Plain. Cabin is 12x24, 30x40 Metal building has concrete floor & sliding doors, 30x40 building with 3 sides has concrete floors & a 25x40 concrete approach. Seven minutes from 290 & Hegar Rd., three minutes from Houston Oaks.