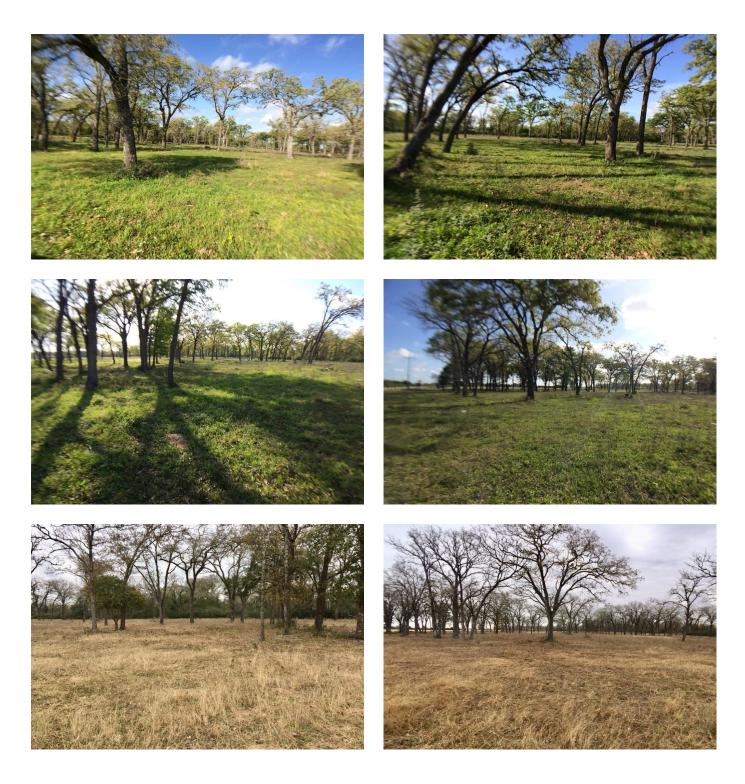

## Description:

Beautiful, mostly cleared land perfect for your new home or a weekend getaway. Nice property if you would like to keep your horses or run a few cows! Additional 17 acres for sale are located on the north side of this tract.