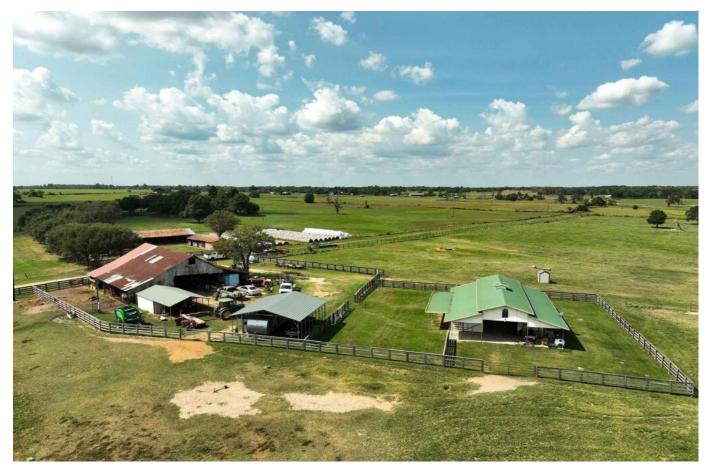

Love to fish? Cast a line in the stocked pond or lounge by its tranquil banks as the sun sets—this is country living at its finest. A thoughtfully designed 450 sq ft air-conditioned living space offers cozy comfort with modern amenities, and it's conveniently attached to a stable—perfect for horse lovers or weekend stays.

Need storage? The large barn adds rustic charm and all the space you need for equipment, tools, or future expansion.

With Ag Exemption already in place, you'll enjoy significant property tax savings while taking advantage of the land's productive potential. And when it comes to building your dream home, you'll find multiple prime homesites, each with breathtaking panoramic views of the surrounding countryside.