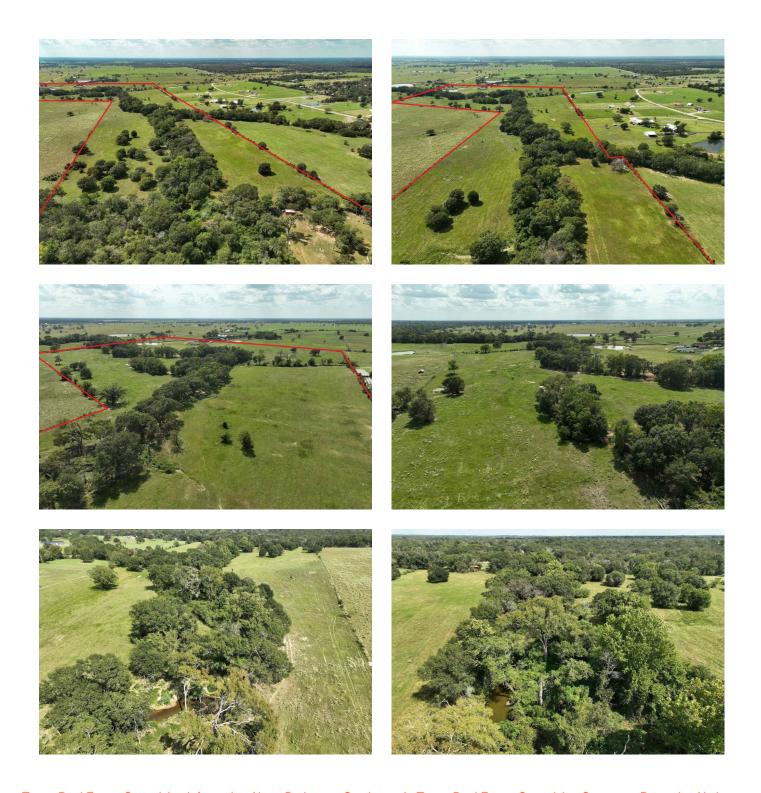

## Welcome to Your Dream Country Escape!

This extraordinary 72.5-acre estate is the epitome of country living, offering a rare combination of natural beauty, functional versatility, and serene privacy. Whether you're dreaming of a peaceful weekend retreat, a custom-built forever home, or a fully operational ranch, this property is your blank canvas to create the lifestyle you've always wanted.

Set amid gently rolling pastures and sweeping scenic views, the land is fully fenced and cross-fenced, ideal for raising horses, grazing cattle, or simply enjoying the wide-open space. At its heart flows a stunning 3/4-mile spring-fed creek, winding gracefully through the landscape and offering a year-round source of water, relaxation, and recreation.

Love to fish? Cast a line in the stocked pond or lounge by its tranquil banks as the sun sets—this is country living at its finest. A thoughtfully designed 450 sq ft air-conditioned living space offers cozy comfort with modern amenities, and it's conveniently attached to a stable—perfect for horse lovers or weekend stays.

Need storage? The large barn adds rustic charm and all the space you need for equipment, tools, or future expansion.

With Ag Exemption already in place, you'll enjoy significant property tax savings while taking advantage of the land's productive potential. And when it comes to building your dream home, you'll find multiple prime homesites, each with breathtaking panoramic views of the surrounding countryside.