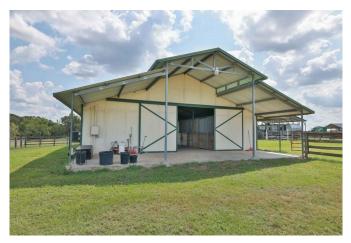

Love to fish? Cast a line in the stocked pond or lounge by its tranquil banks as the sun sets—this is country living at its finest. A thoughtfully designed 450 sq ft air-conditioned living space offers cozy comfort with modern amenities, and it's conveniently attached to a stable—perfect for horse lovers or weekend stays.

Need storage? The large barn adds rustic charm and all the space you need for equipment, tools, or future expansion.

With Ag Exemption already in place, you'll enjoy significant property tax savings while taking advantage of the land's productive potential. And when it comes to building your dream home, you'll find multiple prime homesites, each with breathtaking panoramic views of the surrounding countryside.