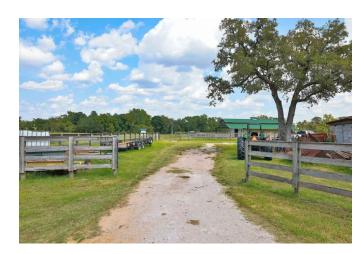

Set amid gently rolling pastures and sweeping scenic views, the land is fully fenced and cross-fenced, ideal for raising horses, grazing cattle, or simply enjoying the wide-open space. At its heart flows a stunning 3/4-mile spring-fed creek, winding gracefully through the landscape and offering a year-round source of water, relaxation, and recreation.