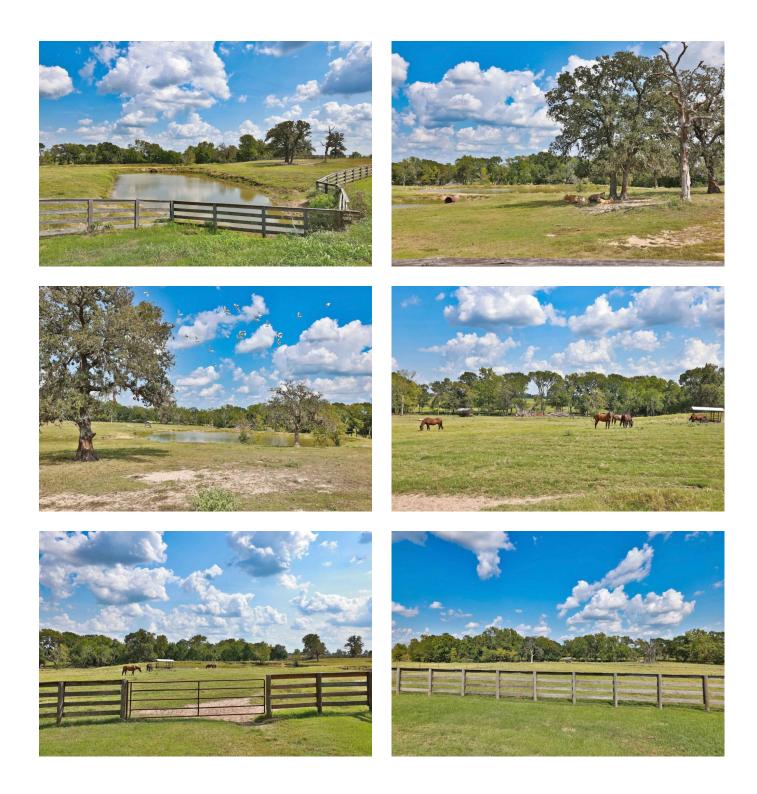

Set amid gently rolling pastures and sweeping scenic views, the land is fully fenced and cross-fenced, ideal for raising horses, grazing cattle, or simply enjoying the wide-open space. At its heart flows a stunning 3/4-mile spring-fed creek, winding gracefully through the landscape and offering a year-round source of water, relaxation, and recreation.

Love to fish? Cast a line in the stocked pond or lounge by its tranquil banks as the sun sets—this is country living at its finest. A thoughtfully designed 450 sq ft air-conditioned living space offers cozy comfort with modern amenities, and it's conveniently attached to a stable—perfect for horse lovers or weekend stays.

Need storage? The large barn adds rustic charm and all the space you need for equipment, tools, or future expansion.

With Ag Exemption already in place, you'll enjoy significant property tax savings while taking advantage of the land's productive potential. And when it comes to building your dream home, you'll find multiple prime homesites, each with breathtaking panoramic views of the surrounding countryside.