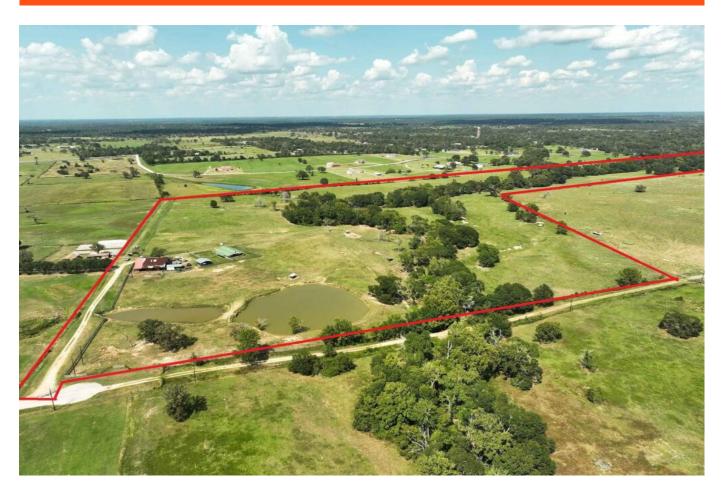

## Welcome to Your Dream Country Escape!

This extraordinary 72.5-acre estate is the epitome of country living, offering a rare combination of natural beauty, functional versatility, and serene privacy. Whether you're dreaming of a peaceful weekend retreat, a custom-built forever home, or a fully operational ranch, this property is your blank canvas to create the lifestyle you've always wanted.

Set amid gently rolling pastures and sweeping scenic views, the land is fully fenced and cross-fenced, ideal for raising horses, grazing cattle, or simply enjoying the wide-open space. At its heart flows a stunning 3/4-mile spring-fed creek, winding gracefully through the landscape and offering a year-round source of water, relaxation, and recreation.

Need storage? The large barn adds rustic charm and all the space you need for equipment, tools, or future expansion.

With Ag Exemption already in place, you'll enjoy significant property tax savings while taking advantage of the land's productive potential. And when it comes to building your dream home, you'll find multiple prime homesites, each with breathtaking panoramic views of the surrounding countryside.