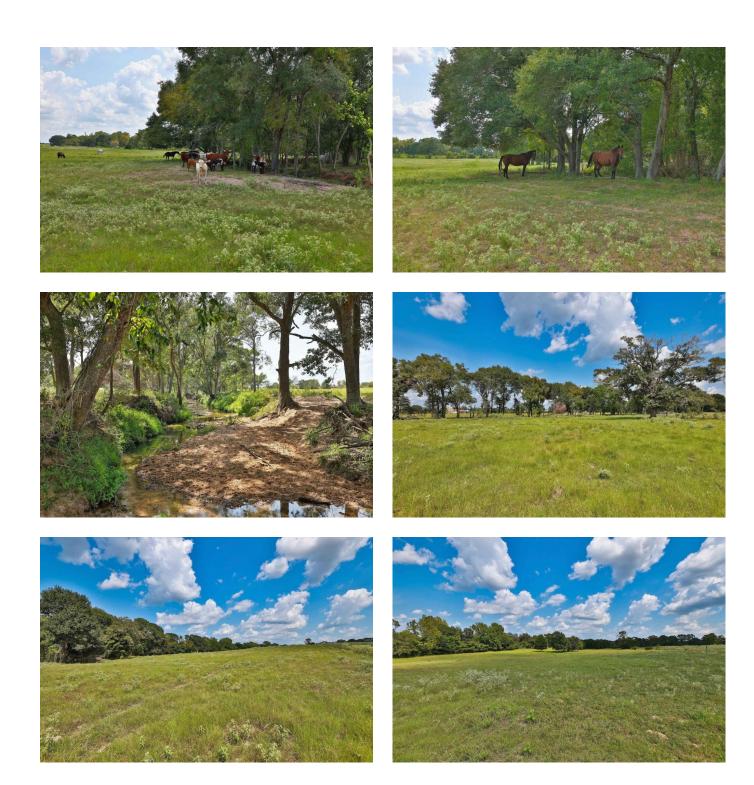

Set amid gently rolling pastures and sweeping scenic views, the land is fully fenced and cross-fenced, ideal for raising horses, grazing cattle, or simply enjoying the wide-open space. At its heart flows a stunning 3/4-mile spring-fed creek, winding gracefully through the landscape and offering a year-round source of water, relaxation, and recreation.

Love to fish? Cast a line in the stocked pond or lounge by its tranquil banks as the sun sets—this is country living at its finest. A thoughtfully designed 450 sq ft air-conditioned living space offers cozy comfort with modern amenities, and it's conveniently attached to a stable—perfect for horse lovers or weekend stays.