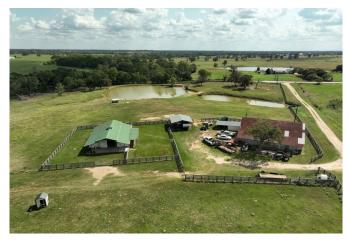

Set amid gently rolling pastures and sweeping scenic views, the land is fully fenced and cross-fenced, ideal for raising horses, grazing cattle, or simply enjoying the wide-open space. At its heart flows a stunning 3/4-mile spring-fed creek, winding gracefully through the landscape and offering a year-round source of water, relaxation, and recreation.

Love to fish? Cast a line in the stocked pond or lounge by its tranquil banks as the sun sets—this is country living at its finest. A thoughtfully designed 450 sq ft air-conditioned living space offers cozy comfort with modern amenities, and it's conveniently attached to a stable—perfect for horse lovers or weekend stays.

Need storage? The large barn adds rustic charm and all the space you need for equipment, tools, or future expansion.

With Ag Exemption already in place, you'll enjoy significant property tax savings while taking advantage of the land's productive potential. And when it comes to building your dream home, you'll find multiple prime homesites, each with breathtaking panoramic views of the surrounding countryside.