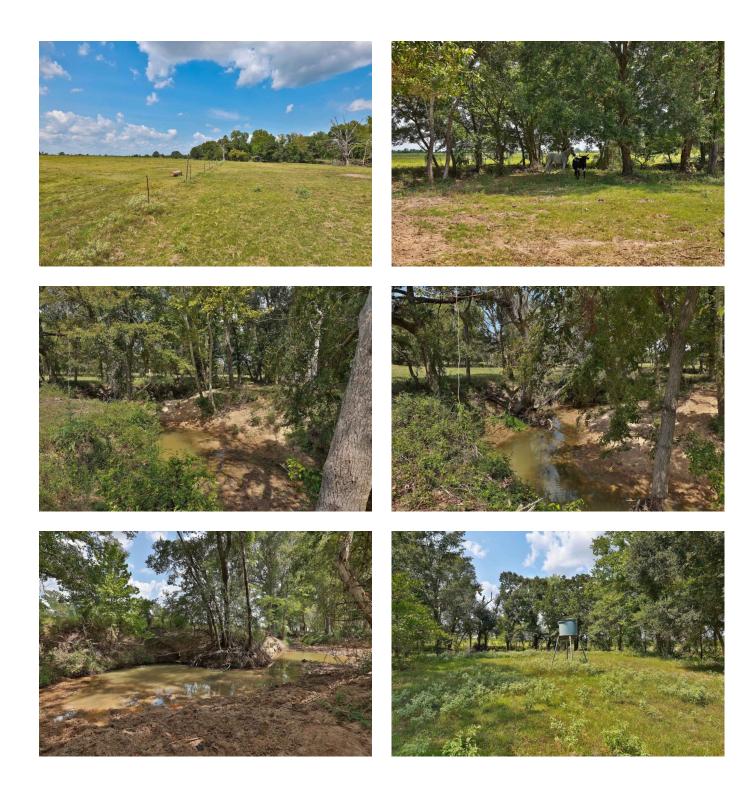

Set amid gently rolling pastures and sweeping scenic views, the land is fully fenced and cross-fenced, ideal for raising horses, grazing cattle, or simply enjoying the wide-open space. At its heart flows a stunning 3/4-mile spring-fed creek, winding gracefully through the landscape and offering a year-round source of water, relaxation, and recreation.

Love to fish? Cast a line in the stocked pond or lounge by its tranquil banks as the sun sets—this is country living at its finest. A thoughtfully designed 450 sq ft air-conditioned living space offers cozy comfort with modern amenities, and it's conveniently attached to a stable—perfect for horse lovers or weekend stays.

Need storage? The large barn adds rustic charm and all the space you need for equipment, tools, or future expansion.

With Ag Exemption already in place, you'll enjoy significant property tax savings while taking advantage of the land's productive potential. And when it comes to building your dream home, you'll find multiple prime homesites, each with breathtaking panoramic views of the surrounding countryside.