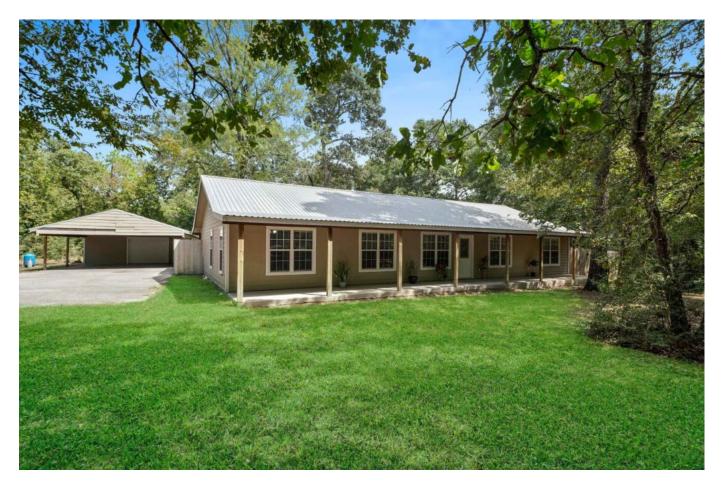

## Description:

Quaint country home nestled among mature beautiful trees on 1.5 acres in established neighborhood. This 4 bedroom 2 bath home has Pergo wood laminate & tile flooring, vaulted ceilings, crown molding & open concept floor plan. Island kitchen has stainless steel appliances, under counter lighting, plenty of cabinets, deep drawers & refrigerator stays with home. Bedrooms are roomy with good size closets. Home has a maintenance free metal roof, large porches are great for sitting outside watching the wildlife or the kids play. Over-sized garage is 24x30 with attached 24x24 carport, that is wired with electricity and built-in shelving. Backyard is fully fenced.