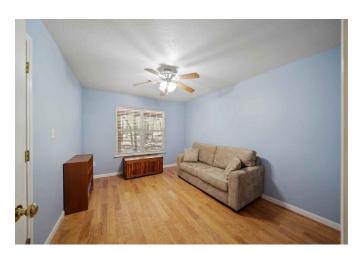

## Description:

Quaint country home nestled among mature beautiful trees on 1.5 acres in established neighborhood. This 4 bedroom 2 bath home has Pergo wood laminate & tile flooring, vaulted ceilings, crown molding & open concept floor plan. Island kitchen has stainless steel appliances, under counter lighting, plenty of cabinets, deep drawers & refrigerator stays with home. Bedrooms are roomy with good size closets. Home has a maintenance free metal roof, large porches are great for sitting outside watching the wildlife or the kids play. Over-sized garage is 24x30 with attached 24x24 carport, that is wired with electricity and built-in shelving. Backyard is fully fenced.