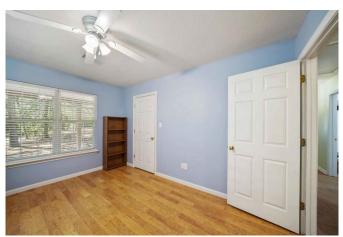

## Description:

Quaint country home nestled among mature beautiful trees on 1.5 acres in established neighborhood. This 4 bedroom 2 bath home has Pergo wood laminate & tile flooring, vaulted ceilings, crown molding & open concept floor plan. Island kitchen has stainless steel appliances, under counter lighting, plenty of cabinets, deep drawers & refrigerator stays with home. Bedrooms are roomy with good size closets. Home has a maintenance free metal roof, large porches are great for sitting outside watching the wildlife or the kids play. Over-sized garage is 24x30 with attached 24x24 carport, that is wired with electricity and built-in shelving. Backyard is fully fenced.