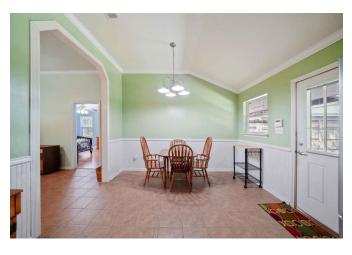

## Description:

Quaint country home nestled among mature beautiful trees on 1.5 acres in established neighborhood. This 4 bedroom 2 bath home has Pergo wood laminate & tile flooring, vaulted ceilings, crown molding & open concept floor plan. Island kitchen has stainless steel appliances, under counter lighting, plenty of cabinets, deep drawers & refrigerator stays with home. Bedrooms are roomy with good size closets. Home has a maintenance free metal roof, large porches are great for sitting outside watching the wildlife or the kids play. Over-sized garage is 24x30 with attached 24x24 carport, that is wired with electricity and built-in shelving. Backyard is fully fenced.