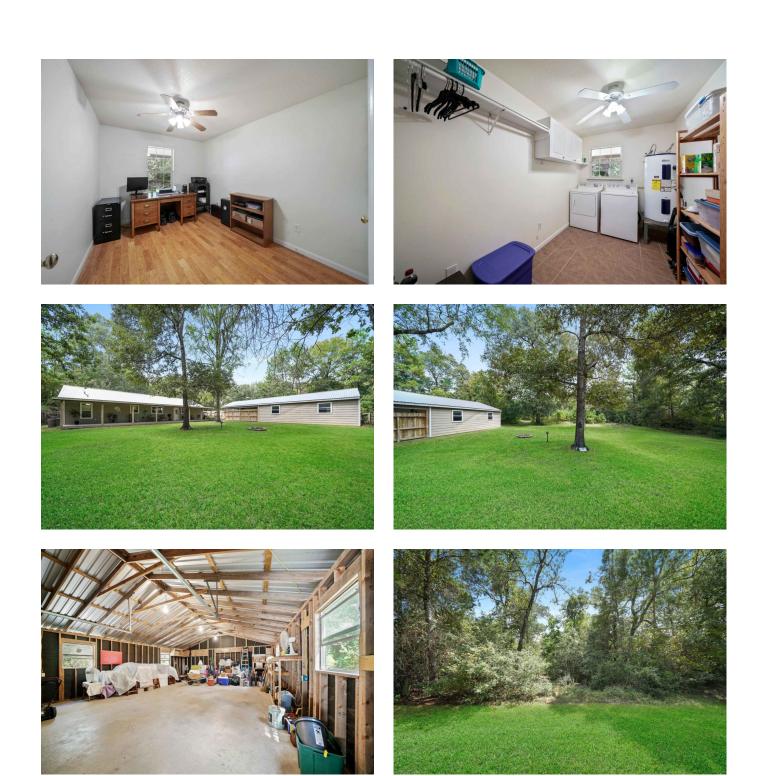

## Description:

Quaint country home nestled among mature beautiful trees on 1.5 acres in established neighborhood. This 4 bedroom 2 bath home has Pergo wood laminate & tile flooring, vaulted ceilings, crown molding & open concept floor plan. Island kitchen has stainless steel appliances, under counter lighting, plenty of cabinets, deep drawers & refrigerator stays with home. Bedrooms are roomy with good size closets. Home has a maintenance free metal roof, large porches are great for sitting outside watching the wildlife or the kids play. Over-sized garage is 24x30 with attached 24x24 carport, that is wired with electricity and built-in shelving. Backyard is fully fenced.