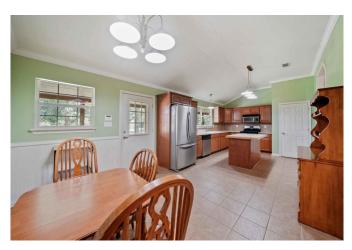

## Description:

Quaint country home nestled among mature beautiful trees on 1.5 acres in established neighborhood. This 4 bedroom 2 bath home has Pergo wood laminate & tile flooring, vaulted ceilings, crown molding & open concept floor plan. Island kitchen has stainless steel appliances, under counter lighting, plenty of cabinets, deep drawers & refrigerator stays with home. Bedrooms are roomy with good size closets. Home has a maintenance free metal roof, large porches are great for sitting outside watching the wildlife or the kids play. Over-sized garage is 24x30 with attached 24x24 carport, that is wired with electricity and built-in shelving. Backyard is fully fenced.