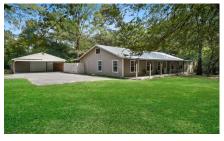

## Description:

Quaint country home nestled among mature beautiful trees on 1.5 acres in established neighborhood. This 4 bedroom 2 bath home has Pergo wood laminate & tile flooring, vaulted ceilings, crown molding & open concept floor plan. Island kitchen has stainless steel appliances, under counter lighting, plenty of cabinets, deep drawers & refrigerator stays with home. Bedrooms are roomy with good size closets. Home has a maintenance free metal roof, large porches are great for sitting outside watching the wildlife or the kids play. Over-sized garage is 24x30 with attached 24x24 carport, that is wired with electricity and built-in shelving. Backyard is fully fenced.