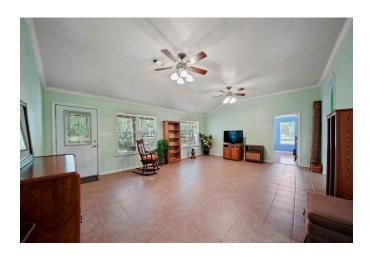

## Description:

Quaint country home nestled among mature beautiful trees on 1.5 acres in established neighborhood. This 4 bedroom 2 bath home has Pergo wood laminate & tile flooring, vaulted ceilings, crown molding & open concept floor plan. Island kitchen has stainless steel appliances, under counter lighting, plenty of cabinets, deep drawers & refrigerator stays with home. Bedrooms are roomy with good size closets. Home has a maintenance free metal roof, large porches are great for sitting outside watching the wildlife or the kids play. Over-sized garage is 24x30 with attached 24x24 carport, that is wired with electricity and built-in shelving. Backyard is fully fenced.