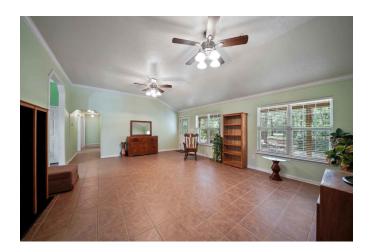

## Description:

Quaint country home nestled among mature beautiful trees on 1.5 acres in established neighborhood. This 4 bedroom 2 bath home has Pergo wood laminate & tile flooring, vaulted ceilings, crown molding & open concept floor plan. Island kitchen has stainless steel appliances, under counter lighting, plenty of cabinets, deep drawers & refrigerator stays with home. Bedrooms are roomy with good size closets. Home has a maintenance free metal roof, large porches are great for sitting outside watching the wildlife or the kids play. Over-sized garage is 24x30 with attached 24x24 carport, that is wired with electricity and built-in shelving. Backyard is fully fenced.