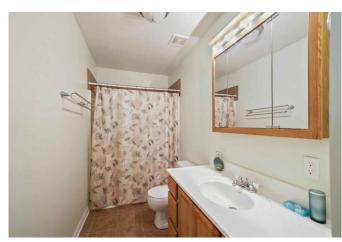

## Description:

Quaint country home nestled among mature beautiful trees on 1.5 acres in established neighborhood. This 4 bedroom 2 bath home has Pergo wood laminate & tile flooring, vaulted ceilings, crown molding & open concept floor plan. Island kitchen has stainless steel appliances, under counter lighting, plenty of cabinets, deep drawers & refrigerator stays with home. Bedrooms are roomy with good size closets. Home has a maintenance free metal roof, large porches are great for sitting outside watching the wildlife or the kids play. Over-sized garage is 24x30 with attached 24x24 carport, that is wired with electricity and built-in shelving. Backyard is fully fenced.