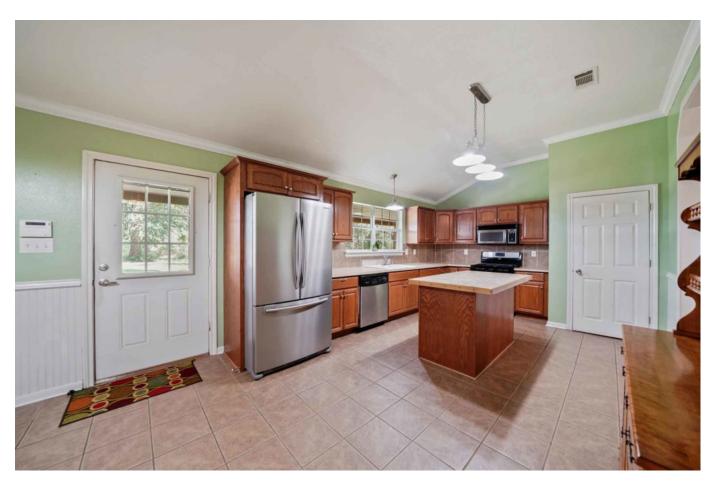

## Description:

Quaint country home nestled among mature beautiful trees on 1.5 acres in established neighborhood. This 4 bedroom 2 bath home has Pergo wood laminate & tile flooring, vaulted ceilings, crown molding & open concept floor plan. Island kitchen has stainless steel appliances, under counter lighting, plenty of cabinets, deep drawers & refrigerator stays with home. Bedrooms are roomy with good size closets. Home has a maintenance free metal roof, large porches are great for sitting outside watching the wildlife or the kids play. Over-sized garage is 24x30 with attached 24x24 carport, that is wired with electricity and built-in shelving. Backyard is fully fenced.