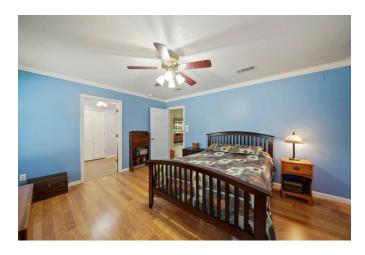

## Description:

Quaint country home nestled among mature beautiful trees on 1.5 acres in established neighborhood. This 4 bedroom 2 bath home has Pergo wood laminate & tile flooring, vaulted ceilings, crown molding & open concept floor plan. Island kitchen has stainless steel appliances, under counter lighting, plenty of cabinets, deep drawers & refrigerator stays with home. Bedrooms are roomy with good size closets. Home has a maintenance free metal roof, large porches are great for sitting outside watching the wildlife or the kids play. Over-sized garage is 24x30 with attached 24x24 carport, that is wired with electricity and built-in shelving. Backyard is fully fenced.