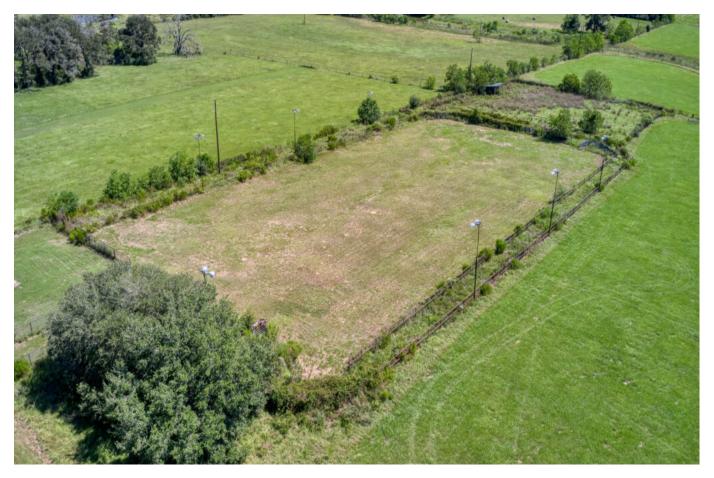

## **Property Features:**

- Size & Location: 24.638 acres (more or less) on FM 362, conveniently located in the rapidly growing area between Waller and Harris Counties. Approximately the front 1/3 of the property lies in Waller County, while the rear portion is in Harris County.
- Water Features: Two ponds (one large, one small), with ample opportunity to expand and create a sizable, single pond. The ponds are perfect for recreational use, livestock, or adding aesthetic value to the property.
- Improvements: The property includes a large, fully-lighted pipe arena (160' x 317') situated in the northwest corner—ideal for equestrian use, events, or agricultural activities.
- Fencing & Cross Fencing: Fully fenced and equipped with several cross fences, allowing for easy management of livestock or other agricultural uses.
- Agricultural Exemption: Currently used as an improved hay field, this property enjoys the benefits of an agricultural exemption, offering significant savings on property taxes.
- Expansion Potential: The property has substantial room for growth or development. The proposed FM 1488 realignment and widening plan shows the route going through the southeastern corner of the property—opening up possibilities for future commercial or residential development (see map and documents for details).