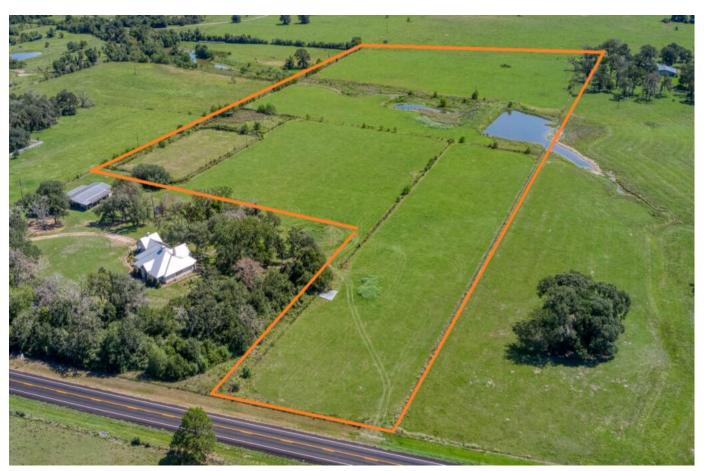

## Prime 24.638 Acres on FM 362 – Exceptional Location & Versatile Property

This expansive 24.638-acre property is ideally situated just 5 minutes north of Hwy 290, offering easy access and a highly desirable location for a variety of uses. With no restrictions and no flood plain, this property is an excellent opportunity for buyers seeking a versatile investment.

## **Property Features:**

- Size & Location: 24.638 acres (more or less) on FM 362, conveniently located in the rapidly growing area between Waller and Harris Counties. Approximately the front 1/3 of the property lies in Waller County, while the rear portion is in Harris County.
- Water Features: Two ponds (one large, one small), with ample opportunity to expand and create a sizable, single pond. The ponds are perfect for recreational use, livestock, or adding aesthetic value to the property.
- Improvements: The property includes a large, fully-lighted pipe arena (160' x 317') situated in the northwest corner—ideal for equestrian use, events, or agricultural activities.
- Fencing & Cross Fencing: Fully fenced and equipped with several cross fences, allowing for easy management of livestock or other agricultural uses.
- Agricultural Exemption: Currently used as an improved hay field, this property enjoys the benefits of an agricultural exemption, offering significant savings on property taxes.
- Expansion Potential: The property has substantial room for growth or development. The proposed FM 1488 realignment and widening plan shows the route going through the southeastern corner of the property—opening up possibilities for future commercial or residential development (see map and documents for details).