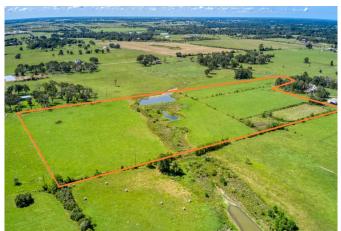

## **Property Features:**

- Size & Location: 24.638 acres (more or less) on FM 362, conveniently located in the rapidly growing area between Waller and Harris Counties. Approximately the front 1/3 of the property lies in Waller County, while the rear portion is in Harris County.
- Water Features: Two ponds (one large, one small), with ample opportunity to expand and create a sizable, single pond. The ponds are perfect for recreational use, livestock, or adding aesthetic value to the property.
- Improvements: The property includes a large, fully-lighted pipe arena (160' x 317') situated in the northwest corner—ideal for equestrian use, events, or agricultural activities.
- Fencing & Cross Fencing: Fully fenced and equipped with several cross fences, allowing for easy management of livestock or other agricultural uses.
- Agricultural Exemption: Currently used as an improved hay field, this property enjoys the benefits of an agricultural exemption, offering significant savings on property taxes.
- Expansion Potential: The property has substantial room for growth or development. The proposed FM 1488 realignment and widening plan shows the route going through the southeastern corner of the property—opening up possibilities for future commercial or residential development (see map and documents for details).