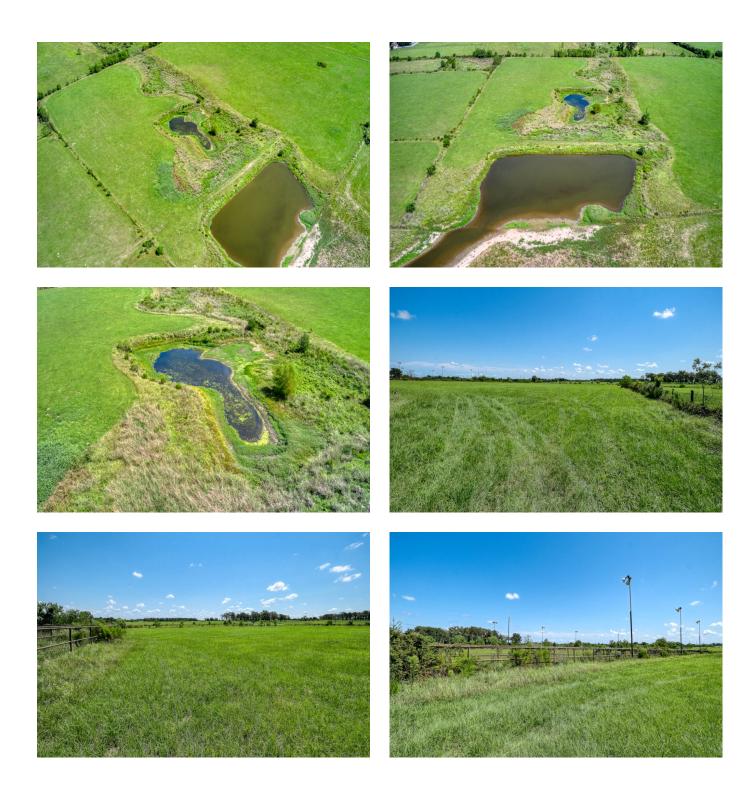

## **Property Features:**

- Size & Location: 24.638 acres (more or less) on FM 362, conveniently located in the rapidly growing area between Waller and Harris Counties. Approximately the front 1/3 of the property lies in Waller County, while the rear portion is in Harris County.
- Water Features: Two ponds (one large, one small), with ample opportunity to expand and create a sizable, single pond. The ponds are perfect for recreational use, livestock, or adding aesthetic value to the property.
- Improvements: The property includes a large, fully-lighted pipe arena (160' x 317') situated in the northwest corner—ideal for equestrian use, events, or agricultural activities.
- Fencing & Cross Fencing: Fully fenced and equipped with several cross fences, allowing for easy management of livestock or other agricultural uses.
- Agricultural Exemption: Currently used as an improved hay field, this property enjoys the benefits of an agricultural exemption, offering significant savings on property taxes.
- Expansion Potential: The property has substantial room for growth or development. The proposed FM 1488 realignment and widening plan shows the route going through the southeastern corner of the property—opening up possibilities for future commercial or residential development (see map and documents for details).