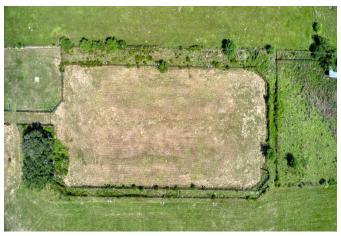

## **Property Features:**

- Size & Location: 24.638 acres (more or less) on FM 362, conveniently located in the rapidly growing area between Waller and Harris Counties. Approximately the front 1/3 of the property lies in Waller County, while the rear portion is in Harris County.
- Water Features: Two ponds (one large, one small), with ample opportunity to expand and create a sizable, single pond. The ponds are perfect for recreational use, livestock, or adding aesthetic value to the property.
- Improvements: The property includes a large, fully-lighted pipe arena (160' x 317') situated in the northwest corner—ideal for equestrian use, events, or agricultural activities.
- Fencing & Cross Fencing: Fully fenced and equipped with several cross fences, allowing for easy management of livestock or other agricultural uses.
- Agricultural Exemption: Currently used as an improved hay field, this property enjoys the benefits of an agricultural exemption, offering significant savings on property taxes.
- Expansion Potential: The property has substantial room for growth or development. The proposed FM 1488 realignment and widening plan shows the route going through the southeastern corner of the property—opening up possibilities for future commercial or residential development (see map and documents for details).