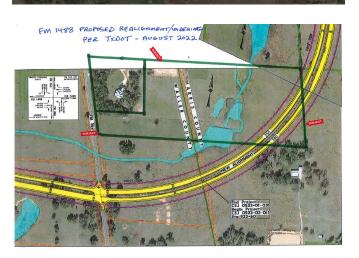

## **Property Features:**

- Size & Location: 24.638 acres (more or less) on FM 362, conveniently located in the rapidly growing area between Waller and Harris Counties. Approximately the front 1/3 of the property lies in Waller County, while the rear portion is in Harris County.
- Water Features: Two ponds (one large, one small), with ample opportunity to expand and create a sizable, single pond. The ponds are perfect for recreational use, livestock, or adding aesthetic value to the property.
- Improvements: The property includes a large, fully-lighted pipe arena (160' x 317') situated in the northwest corner—ideal for equestrian use, events, or agricultural activities.
- Fencing & Cross Fencing: Fully fenced and equipped with several cross fences, allowing for easy management of livestock or other agricultural uses.
- Agricultural Exemption: Currently used as an improved hay field, this property enjoys the benefits of an agricultural exemption, offering significant savings on property taxes.
- Expansion Potential: The property has substantial room for growth or development. The proposed FM 1488 realignment and widening plan shows the route going through the southeastern corner of the property—opening up possibilities for future commercial or residential development (see map and documents for details).