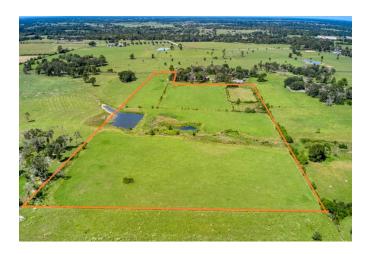

## Prime 24.638 Acres on FM 362 – Exceptional Location & Versatile Property

This expansive 24.638-acre property is ideally situated just 5 minutes north of Hwy 290, offering easy access and a highly desirable location for a variety of uses. With no restrictions and no flood plain, this property is an excellent opportunity for buyers seeking a versatile investment.

## **Property Features:**

- Size & Location: 24.638 acres (more or less) on FM 362, conveniently located in the rapidly growing area between Waller and Harris Counties. Approximately the front 1/3 of the property lies in Waller County, while the rear portion is in Harris County.
- Water Features: Two ponds (one large, one small), with ample opportunity to expand and create a sizable, single pond. The ponds are perfect for recreational use, livestock, or adding aesthetic value to the property.
- Improvements: The property includes a large, fully-lighted pipe arena (160' x 317') situated in the northwest corner—ideal for equestrian use, events, or agricultural activities.
- Fencing & Cross Fencing: Fully fenced and equipped with several cross fences, allowing for easy management of livestock or other agricultural uses.
- Agricultural Exemption: Currently used as an improved hay field, this property enjoys the benefits of an agricultural exemption, offering significant savings on property taxes.
- Expansion Potential: The property has substantial room for growth or development. The proposed FM 1488 realignment and widening plan shows the route going through the southeastern corner of the property—opening up possibilities for future commercial or residential development (see map and documents for details).