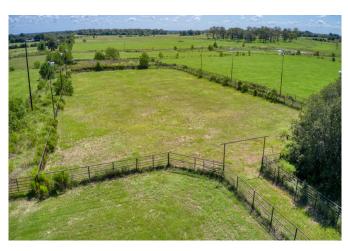

## **Property Features:**

- Size & Location: 24.638 acres (more or less) on FM 362, conveniently located in the rapidly growing area between Waller and Harris Counties. Approximately the front 1/3 of the property lies in Waller County, while the rear portion is in Harris County.
- Water Features: Two ponds (one large, one small), with ample opportunity to expand and create a sizable, single pond. The ponds are perfect for recreational use, livestock, or adding aesthetic value to the property.
- Improvements: The property includes a large, fully-lighted pipe arena (160' x 317') situated in the northwest corner—ideal for equestrian use, events, or agricultural activities.
- Fencing & Cross Fencing: Fully fenced and equipped with several cross fences, allowing for easy management of livestock or other agricultural uses.
- Agricultural Exemption: Currently used as an improved hay field, this property enjoys the benefits of an agricultural exemption, offering significant savings on property taxes.
- Expansion Potential: The property has substantial room for growth or development. The proposed FM 1488 realignment and widening plan shows the route going through the southeastern corner of the property—opening up possibilities for future commercial or residential development (see map and documents for details).