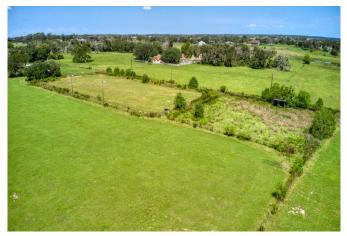

## **Property Features:**

- Size & Location: 24.638 acres (more or less) on FM 362, conveniently located in the rapidly growing area between Waller and Harris Counties. Approximately the front 1/3 of the property lies in Waller County, while the rear portion is in Harris County.
- Water Features: Two ponds (one large, one small), with ample opportunity to expand and create a sizable, single pond. The ponds are perfect for recreational use, livestock, or adding aesthetic value to the property.
- Improvements: The property includes a large, fully-lighted pipe arena (160' x 317') situated in the northwest corner—ideal for equestrian use, events, or agricultural activities.
- Fencing & Cross Fencing: Fully fenced and equipped with several cross fences, allowing for easy management of livestock or other agricultural uses.
- Agricultural Exemption: Currently used as an improved hay field, this property enjoys the benefits of an agricultural exemption, offering significant savings on property taxes.
- Expansion Potential: The property has substantial room for growth or development. The proposed FM 1488 realignment and widening plan shows the route going through the southeastern corner of the property—opening up possibilities for future commercial or residential development (see map and documents for details).