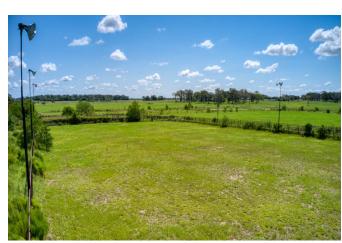

## **Property Features:**

- Size & Location: 24.638 acres (more or less) on FM 362, conveniently located in the rapidly growing area between Waller and Harris Counties. Approximately the front 1/3 of the property lies in Waller County, while the rear portion is in Harris County.
- Water Features: Two ponds (one large, one small), with ample opportunity to expand and create a sizable, single pond. The ponds are perfect for recreational use, livestock, or adding aesthetic value to the property.
- Improvements: The property includes a large, fully-lighted pipe arena (160' x 317') situated in the northwest corner—ideal for equestrian use, events, or agricultural activities.
- Fencing & Cross Fencing: Fully fenced and equipped with several cross fences, allowing for easy management of livestock or other agricultural uses.
- Agricultural Exemption: Currently used as an improved hay field, this property enjoys the benefits of an agricultural exemption, offering significant savings on property taxes.
- Expansion Potential: The property has substantial room for growth or development. The proposed FM 1488 realignment and widening plan shows the route going through the southeastern corner of the property—opening up possibilities for future commercial or residential development (see map and documents for details).