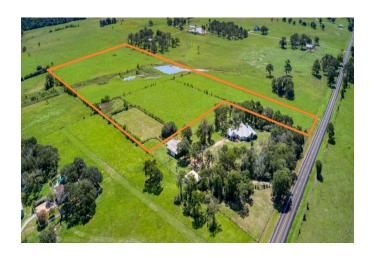

## **Property Features:**

- Size & Location: 24.638 acres (more or less) on FM 362, conveniently located in the rapidly growing area between Waller and Harris Counties. Approximately the front 1/3 of the property lies in Waller County, while the rear portion is in Harris County.
- Water Features: Two ponds (one large, one small), with ample opportunity to expand and create a sizable, single pond. The ponds are perfect for recreational use, livestock, or adding aesthetic value to the property.
- Improvements: The property includes a large, fully-lighted pipe arena (160' x 317') situated in the northwest corner—ideal for equestrian use, events, or agricultural activities.
- Fencing & Cross Fencing: Fully fenced and equipped with several cross fences, allowing for easy management of livestock or other agricultural uses.
- Agricultural Exemption: Currently used as an improved hay field, this property enjoys the benefits of an agricultural exemption, offering significant savings on property taxes.
- Expansion Potential: The property has substantial room for growth or development. The proposed FM 1488 realignment and widening plan shows the route going through the southeastern corner of the property—opening up possibilities for future commercial or residential development (see map and documents for details).