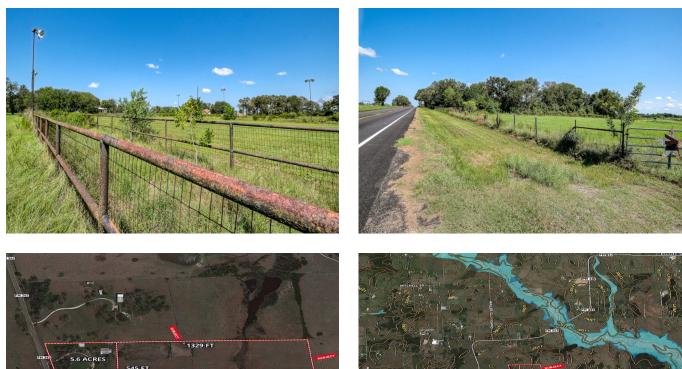

## **Property Features:**

- Size & Location: 24.638 acres (more or less) on FM 362, conveniently located in the rapidly growing area between Waller and Harris Counties. Approximately the front 1/3 of the property lies in Waller County, while the rear portion is in Harris County.
- Water Features: Two ponds (one large, one small), with ample opportunity to expand and create a sizable, single pond. The ponds are perfect for recreational use, livestock, or adding aesthetic value to the property.
- Improvements: The property includes a large, fully-lighted pipe arena (160' x 317') situated in the northwest corner—ideal for equestrian use, events, or agricultural activities.
- Fencing & Cross Fencing: Fully fenced and equipped with several cross fences, allowing for easy management of livestock or other agricultural uses.
- Agricultural Exemption: Currently used as an improved hay field, this property enjoys the benefits of an agricultural exemption, offering significant savings on property taxes.
- Expansion Potential: The property has substantial room for growth or development. The proposed FM 1488 realignment and widening plan shows the route going through the southeastern corner of the property—opening up possibilities for future commercial or residential development (see map and documents for details).

Acres: 25 County: Waller/Harris

List Price: \$1,047,115

City: Waller

Journey. Waller/Frair

State: TX

Zip: 77484

Diane M. Payne
Diane M. Payne

Image not found or type unknown