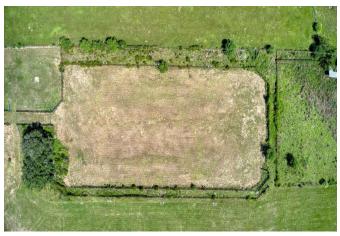

## Description:

Well located 24.638 acres (more or less) on FM 362 just 5 minutes North of Hwy 290. Unrestricted, no flood plain, 2 ponds (Large & small), approximately 70% fenced however seller may complete balance of perimeter fencing once survey is completed. Seller is getting new survey. Property includes large lighted pipe arena in NW corner. Property has ag exemption as it is currently an improved hay field. Several cross fences. Ponds could easily be enlarged to make one very large pond. Located in rapidly growing area. Proposed FM 1488 realignment & widening map shows it going through the SE corner of subject property...See picture & documents/attachments. Approximately front 1/3 of property is in Waller County & back portion is in Harris County.