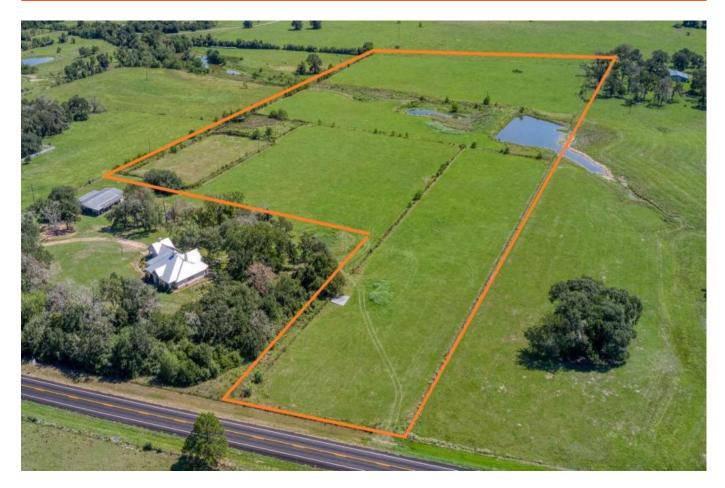

## Description:

Well located 24.638 acres (more or less) on FM 362 just 5 minutes North of Hwy 290. Unrestricted, no flood plain, 2 ponds (Large & small), approximately 70% fenced however seller may complete balance of perimeter fencing once survey is completed. Seller is getting new survey. Property includes large lighted pipe arena in NW corner. Property has ag exemption as it is currently an improved hay field. Several cross fences. Ponds could easily be enlarged to make one very large pond. Located in rapidly growing area. Proposed FM 1488 realignment & widening map shows it going through the SE corner of subject property...See picture & documents/attachments. Approximately front 1/3 of property is in Waller County & back portion is in Harris County.