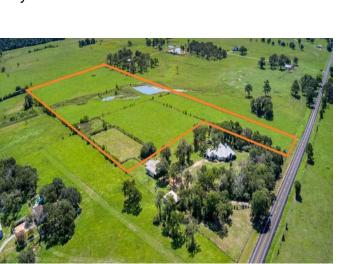

## Description:

Well located 24.638 acres (more or less) on FM 362 just 5 minutes North of Hwy 290. Unrestricted, no flood plain, 2 ponds (Large & small), approximately 70% fenced however seller may complete balance of perimeter fencing once survey is completed. Seller is getting new survey. Property includes large lighted pipe arena in NW corner. Property has ag exemption as it is currently an improved hay field. Several cross fences. Ponds could easily be enlarged to make one very large pond. Located in rapidly growing area. Proposed FM 1488 realignment & widening map shows it going through the SE corner of subject property...See picture & documents/attachments. Approximately front 1/3 of property is in Waller County & back portion is in Harris County.