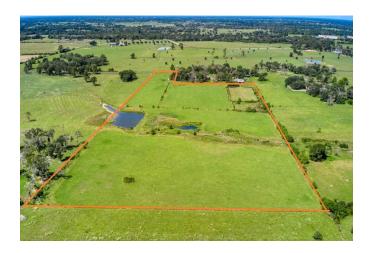

## Description:

Well located 24.638 acres (more or less) on FM 362 just 5 minutes North of Hwy 290. Unrestricted, no flood plain, 2 ponds (Large & small), approximately 70% fenced however seller may complete balance of perimeter fencing once survey is completed. Seller is getting new survey. Property includes large lighted pipe arena in NW corner. Property has ag exemption as it is currently an improved hay field. Several cross fences. Ponds could easily be enlarged to make one very large pond. Located in rapidly growing area. Proposed FM 1488 realignment & widening map shows it going through the SE corner of subject property...See picture & documents/attachments. Approximately front 1/3 of property is in Waller County & back portion is in Harris County.