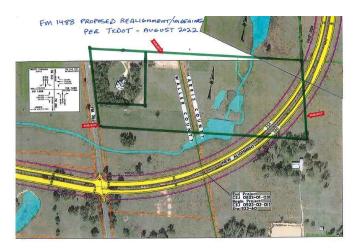

## Description:

Well located 24.638 acres (more or less) on FM 362 just 5 minutes North of Hwy 290. Unrestricted, no flood plain, 2 ponds (Large & small), approximately 70% fenced however seller may complete balance of perimeter fencing once survey is completed. Seller is getting new survey. Property includes large lighted pipe arena in NW corner. Property has ag exemption as it is currently an improved hay field. Several cross fences. Ponds could easily be enlarged to make one very large pond. Located in rapidly growing area. Proposed FM 1488 realignment & widening map shows it going through the SE corner of subject property...See picture & documents/attachments. Approximately front 1/3 of property is in Waller County & back portion is in Harris County.