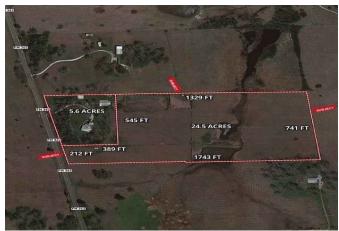

## Description:

Well located 24.638 acres (more or less) on FM 362 just 5 minutes North of Hwy 290. Unrestricted, no flood plain, 2 ponds (Large & small), approximately 70% fenced however seller may complete balance of perimeter fencing once survey is completed. Seller is getting new survey. Property includes large lighted pipe arena in NW corner. Property has ag exemption as it is currently an improved hay field. Several cross fences. Ponds could easily be enlarged to make one very large pond. Located in rapidly growing area. Proposed FM 1488 realignment & widening map shows it going through the SE corner of subject property...See picture & documents/attachments. Approximately front 1/3 of property is in Waller County & back portion is in Harris County.

Acres: 25

List Price: \$948,563

City: Waller

County: Waller

State: Texas

Zip: 77484

**Timothy Phelan** 

tphelan@WallerCountyLand.com 281-723-9656