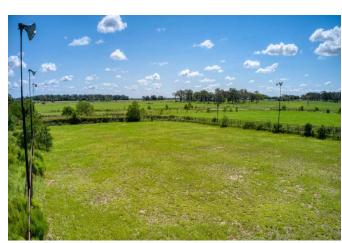

## Description:

Well located 24.638 acres (more or less) on FM 362 just 5 minutes North of Hwy 290. Unrestricted, no flood plain, 2 ponds (Large & small), approximately 70% fenced however seller may complete balance of perimeter fencing once survey is completed. Seller is getting new survey. Property includes large lighted pipe arena in NW corner. Property has ag exemption as it is currently an improved hay field. Several cross fences. Ponds could easily be enlarged to make one very large pond. Located in rapidly growing area. Proposed FM 1488 realignment & widening map shows it going through the SE corner of subject property...See picture & documents/attachments. Approximately front 1/3 of property is in Waller County & back portion is in Harris County.