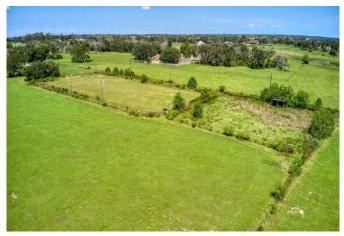

## Description:

Well located 24.638 acres (more or less) on FM 362 just 5 minutes North of Hwy 290. Unrestricted, no flood plain, 2 ponds (Large & small), approximately 70% fenced however seller may complete balance of perimeter fencing once survey is completed. Seller is getting new survey. Property includes large lighted pipe arena in NW corner. Property has ag exemption as it is currently an improved hay field. Several cross fences. Ponds could easily be enlarged to make one very large pond. Located in rapidly growing area. Proposed FM 1488 realignment & widening map shows it going through the SE corner of subject property...See picture & documents/attachments. Approximately front 1/3 of property is in Waller County & back portion is in Harris County.