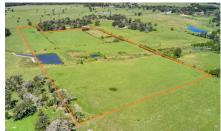

## Description:

Well located 24.638 acres (more or less) on FM 362 just 5 minutes North of Hwy 290. Unrestricted, no flood plain, 2 ponds (Large & small), approximately 70% fenced however seller may complete balance of perimeter fencing once survey is completed. Seller is getting new survey. Property includes large lighted pipe arena in NW corner. Property has ag exemption as it is currently an improved hay field. Several cross fences. Ponds could easily be enlarged to make one very large pond. Located in rapidly growing area. Proposed FM 1488 realignment & widening map shows it going through the SE corner of subject property...See picture & documents/attachments. Approximately front 1/3 of property is in Waller County & back portion is in Harris County.