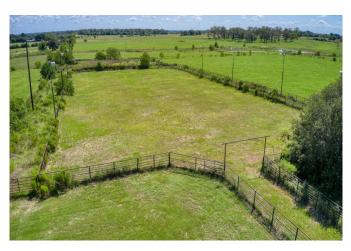

## Description:

Well located 24.638 acres (more or less) on FM 362 just 5 minutes North of Hwy 290. Unrestricted, no flood plain, 2 ponds (Large & small), approximately 70% fenced however seller may complete balance of perimeter fencing once survey is completed. Seller is getting new survey. Property includes large lighted pipe arena in NW corner. Property has ag exemption as it is currently an improved hay field. Several cross fences. Ponds could easily be enlarged to make one very large pond. Located in rapidly growing area. Proposed FM 1488 realignment & widening map shows it going through the SE corner of subject property...See picture & documents/attachments. Approximately front 1/3 of property is in Waller County & back portion is in Harris County.