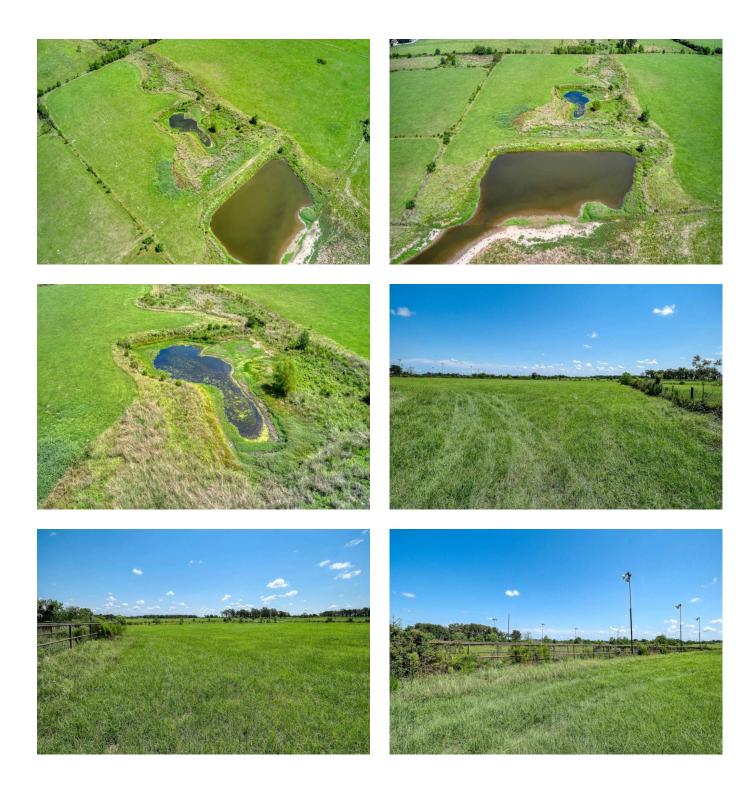

## Description:

Well located 24.638 acres (more or less) on FM 362 just 5 minutes North of Hwy 290. Unrestricted, no flood plain, 2 ponds (Large & small), approximately 70% fenced however seller may complete balance of perimeter fencing once survey is completed. Seller is getting new survey. Property includes large lighted pipe arena in NW corner. Property has ag exemption as it is currently an improved hay field. Several cross fences. Ponds could easily be enlarged to make one very large pond. Located in rapidly growing area. Proposed FM 1488 realignment & widening map shows it going through the SE corner of subject property...See picture & documents/attachments. Approximately front 1/3 of property is in Waller County & back portion is in Harris County.