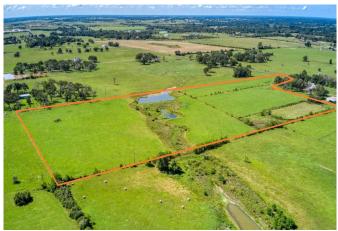

## Description:

Well located 24.638 acres (more or less) on FM 362 just 5 minutes North of Hwy 290. Unrestricted, no flood plain, 2 ponds (Large & small), approximately 70% fenced however seller may complete balance of perimeter fencing once survey is completed. Seller is getting new survey. Property includes large lighted pipe arena in NW corner. Property has ag exemption as it is currently an improved hay field. Several cross fences. Ponds could easily be enlarged to make one very large pond. Located in rapidly growing area. Proposed FM 1488 realignment & widening map shows it going through the SE corner of subject property...See picture & documents/attachments. Approximately front 1/3 of property is in Waller County & back portion is in Harris County.