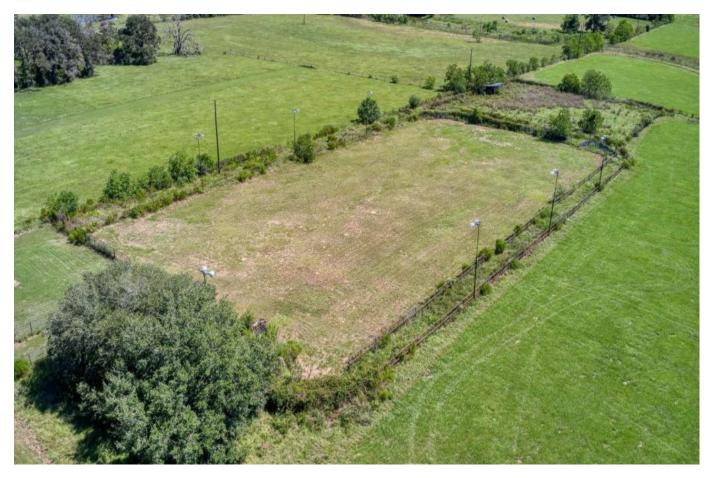

## Description:

Well located 24.638 acres (more or less) on FM 362 just 5 minutes North of Hwy 290. Unrestricted, no flood plain, 2 ponds (Large & small), approximately 70% fenced however seller may complete balance of perimeter fencing once survey is completed. Seller is getting new survey. Property includes large lighted pipe arena in NW corner. Property has ag exemption as it is currently an improved hay field. Several cross fences. Ponds could easily be enlarged to make one very large pond. Located in rapidly growing area. Proposed FM 1488 realignment & widening map shows it going through the SE corner of subject property...See picture & documents/attachments. Approximately front 1/3 of property is in Waller County & back portion is in Harris County.