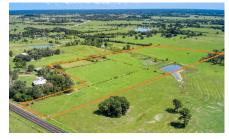

## Description:

Well located 24.638 acres (more or less) on FM 362 just 5 minutes North of Hwy 290. Unrestricted, no flood plain, 2 ponds (Large & small), approximately 70% fenced however seller may complete balance of perimeter fencing once survey is completed. Seller is getting new survey. Property includes large lighted pipe arena in NW corner. Property has ag exemption as it is currently an improved hay field. Several cross fences. Ponds could easily be enlarged to make one very large pond. Located in rapidly growing area. Proposed FM 1488 realignment & widening map shows it going through the SE corner of subject property...See picture & documents/attachments. Approximately front 1/3 of property is in Waller County & back portion is in Harris County.