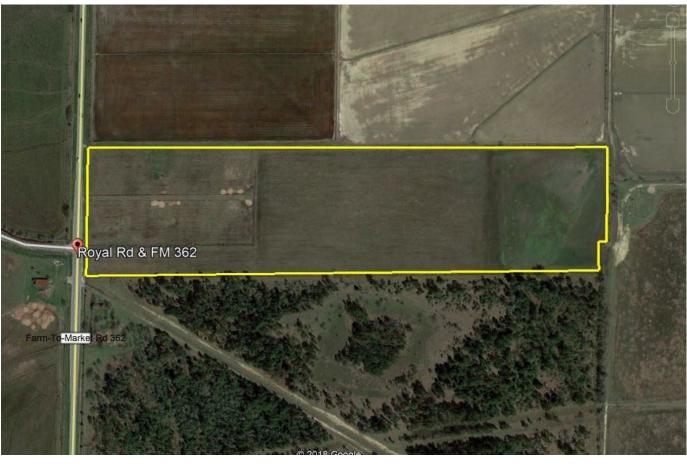

## Description:

Unrestricted, level, open acreage in great location! Property is just North of Brookshire city limits. Build your dream home or build your business! Approximately 660 feet of road frontage on FM 362 at Royal Rd. Close to schools & shopping. Easy access to I-10 & the Grand Parkway so you can live in the County and work in the City. Property is fenced for cattle. Ag Exempt for low taxes! No Flood Plain & no pipelines. This property has endless opportunities so come check it out.

Acres: 40 List Price: \$1,200,000 City: Brookshire

County: Waller State: Texas Zip: 77423