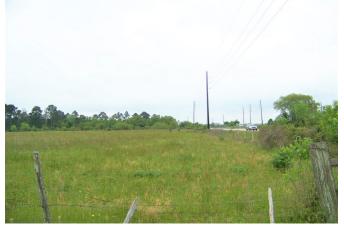

## Description:

Unrestricted, level, open acreage in great location! Property is just North of Brookshire city limits. Build your dream home or build your business! Approximately 660 feet of road frontage on FM 362 at Royal Rd. Close to schools & shopping. Easy access to I-10 & the Grand Parkway so you can live in the County and work in the City. Property is fenced for cattle. Ag Exempt for low taxes! No Flood Plain & no pipelines. This property has endless opportunities so come check it out.