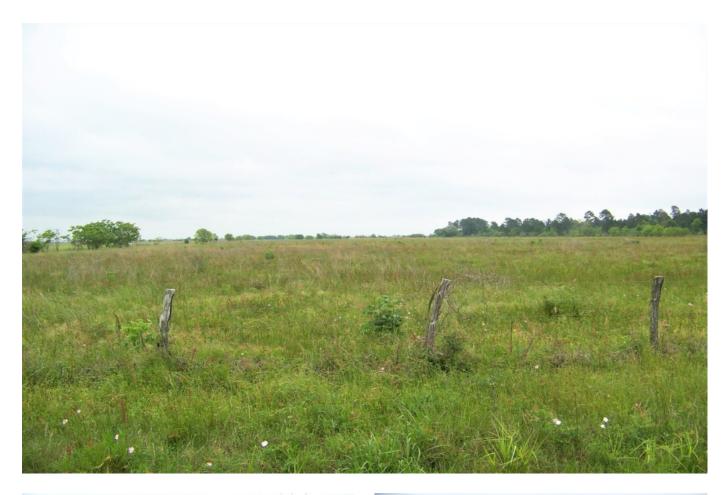

## Description:

Unrestricted, level, open acreage in great location! Property is just North of Brookshire city limits. Build your dream home or build your business! Approximately 660 feet of road frontage on FM 362 at Royal Rd. Close to schools & shopping. Easy access to I-10 & the Grand Parkway so you can live in the County and work in the City. Property is fenced for cattle. Ag Exempt for low taxes! No Flood Plain & no pipelines. This property has endless opportunities so come check it out.