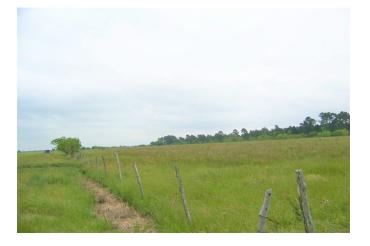

## Description:

Unrestricted, level, open acreage in great location! Property is just North of Brookshire city limits. Build your dream home or build your business! Approximately 660 feet of road frontage on FM 362 at Royal Rd. Close to schools & shopping. Easy access to I-10 & the Grand Parkway so you can live in the County and work in the City. Property is fenced for cattle. Ag Exempt for low taxes! No Flood Plain & no pipelines. This property has endless opportunities so come check it out.