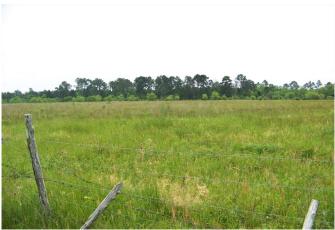

## Description:

Unrestricted, level, open acreage in great location! Property is just North of Brookshire city limits. Build your dream home or build your business! Approximately 660 feet of road frontage on FM 362 at Royal Rd. Close to schools & shopping. Easy access to I-10 & the Grand Parkway so you can live in the County and work in the City. Property is fenced for cattle. Ag Exempt for low taxes! No Flood Plain & no pipelines. This property has endless opportunities so come check it out.