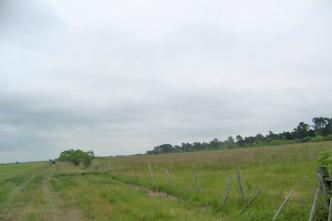

## Description:

Unrestricted, level, open acreage in great location! Property is just North of Brookshire city limits. Build your dream home or build your business! Approximately 660 feet of road frontage on FM 362 at Royal Rd. Close to schools & shopping. Easy access to I-10 & the Grand Parkway so you can live in the County and work in the City. Property is fenced for cattle. Ag Exempt for low taxes! No Flood Plain & no pipelines. This property has endless opportunities so come check it out.