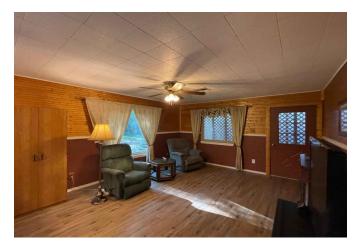

## 24570 Old Creek Ln. - List Price: \$265,000

Property Type: Residential

VIEW ON MAP

Description:

Nature Lovers' Delight! This lovely property is nestled in the woods, where you will feel secluded & enjoy your privacy on 1.5 acres with perimeter fencing & beautiful mature trees. The home is a 4/2 split plan w/ den & family room, office and dining room, as well as multiple patios & balconies from which to enjoy the wildlife. Located in Clear Creek Forest, on the edge of the 'Woodlands Thicket', the property's trees flourish from underground aquifers, including a 100-yr-old pine tree just outside the

back door. There are no neighbors on 2 sides, and your animals are welcome. This nontraditional home lends itself to many options with its split plan. There is a workshop and an additional building w/AC that would make a great home office, she-shed, or man-cave. The seller has recently made numerous improvements including roofing, HVAC, electrical, plumbing, painting & much more. modern style meets country charm at this perfect woodland retreat!