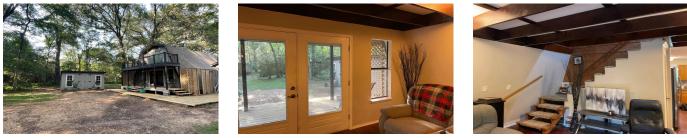

## 24570 Old Creek Ln. - List Price: \$265,000

Property Type: Residential

VIEW ON MAP

Description:

Nature Lovers' Delight! This lovely property is nestled in the woods, where you will feel secluded & enjoy your privacy on 1.5 acres with perimeter fencing & beautiful mature trees. The home is a 4/2 split plan w/ den & family room, office and dining room, as well as multiple patios & balconies from which to enjoy the wildlife. Located in Clear Creek Forest, on the edge of the 'Woodlands Thicket', the property's trees flourish from underground aquifers, including a 100-yr-old pine tree just outside the

back door. There are no neighbors on 2 sides, and your animals are welcome. This nontraditional home lends itself to many options with its split plan. There is a workshop and an additional building w/AC that would make a great home office, she-shed, or man-cave. The seller has recently made numerous improvements including roofing, HVAC, electrical, plumbing, painting & much more. modern style meets country charm at this perfect woodland retreat!