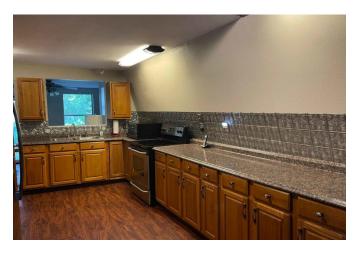

## 24570 Old Creek Ln. - List Price: \$265,000

Property Type: Residential

VIEW ON MAP

Description:

Nature Lovers' Delight! This lovely property is nestled in the woods, where you will feel secluded & enjoy your privacy on 1.5 acres with perimeter fencing & beautiful mature trees. The home is a 4/2 split plan w/ den & family room, office and dining room, as well as multiple patios & balconies from which to enjoy the wildlife. Located in Clear Creek Forest, on the edge of the 'Woodlands Thicket', the property's trees flourish from underground aquifers, including a 100-yr-old pine tree just outside the

back door. There are no neighbors on 2 sides, and your animals are welcome. This nontraditional home lends itself to many options with its split plan. There is a workshop and an additional building w/AC that would make a great home office, she-shed, or man-cave. The seller has recently made numerous improvements including roofing, HVAC, electrical, plumbing, painting & much more. modern style meets country charm at this perfect woodland retreat!