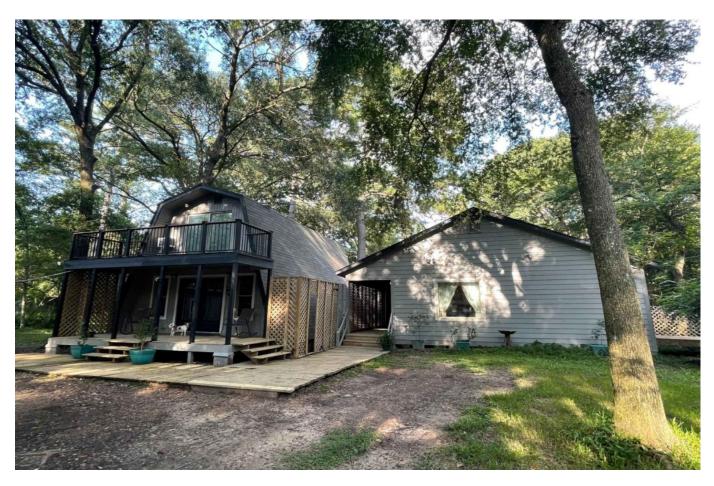

## 24570 Old Creek Ln. - List Price: \$265,000

Property Type: Residential

VIEW ON MAP

Description:

Nature Lovers' Delight! This lovely property is nestled in the woods, where you will feel secluded & enjoy your privacy on 1.5 acres with perimeter fencing & beautiful mature trees. The home is a 4/2 split plan w/ den & family room, office and dining room, as well as multiple patios & balconies from which to enjoy the wildlife. Located in Clear Creek Forest, on the edge of the 'Woodlands Thicket', the property's trees flourish from underground aquifers, including a 100-yr-old pine tree just outside the

back door. There are no neighbors on 2 sides, and your animals are welcome. This nontraditional home lends itself to many options with its split plan. There is a workshop and an additional building w/AC that would make a great home office, she-shed, or man-cave. The seller has recently made numerous improvements including roofing, HVAC, electrical, plumbing, painting & much more. modern style meets country charm at this perfect woodland retreat!