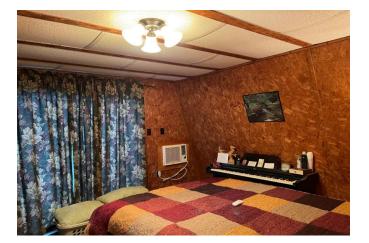

## 24570 Old Creek Ln. - List Price: \$265,000

Property Type: Residential

VIEW ON MAP

Description:

Nature Lovers' Delight! This lovely property is nestled in the woods, where you will feel secluded & enjoy your privacy on 1.5 acres with perimeter fencing & beautiful mature trees. The home is a 4/2 split plan w/ den & family room, office and dining room, as well as multiple patios & balconies from which to enjoy the wildlife. Located in Clear Creek Forest, on the edge of the 'Woodlands Thicket', the property's trees flourish from underground aquifers, including a 100-yr-old pine tree just outside the

back door. There are no neighbors on 2 sides, and your animals are welcome. This nontraditional home lends itself to many options with its split plan. There is a workshop and an additional building w/AC that would make a great home office, she-shed, or man-cave. The seller has recently made numerous improvements including roofing, HVAC, electrical, plumbing, painting & much more. modern style meets country charm at this perfect woodland retreat!