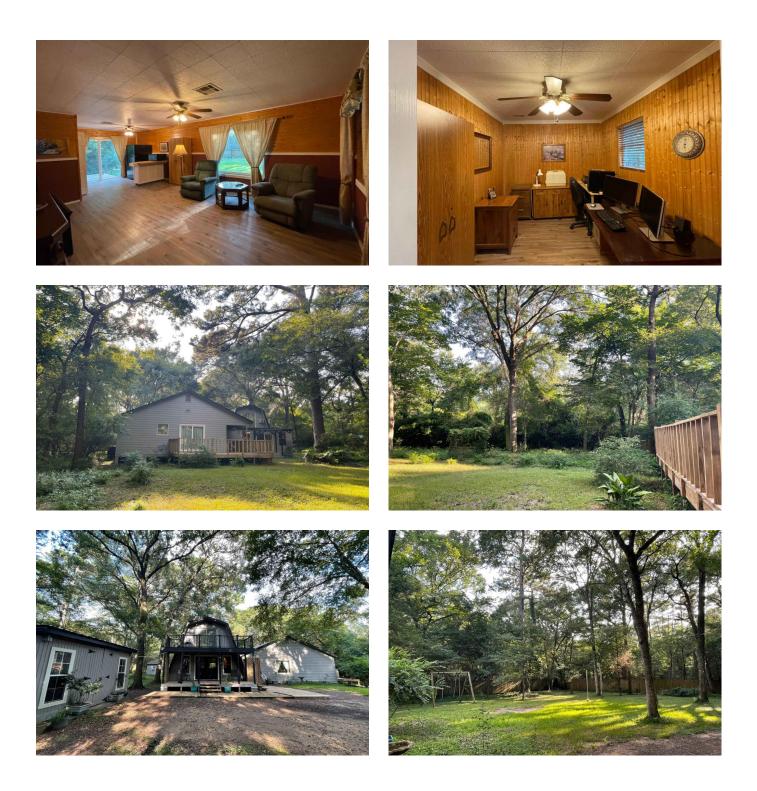

## 24570 Old Creek Ln. - List Price: \$265,000

Property Type: Residential

VIEW ON MAP

Description:

Nature Lovers' Delight! This lovely property is nestled in the woods, where you will feel secluded & enjoy your privacy on 1.5 acres with perimeter fencing & beautiful mature trees. The home is a 4/2 split plan w/ den & family room, office and dining room, as well as multiple patios & balconies from which to enjoy the wildlife. Located in Clear Creek Forest, on the edge of the 'Woodlands Thicket', the property's trees flourish from underground aquifers, including a 100-yr-old pine tree just outside the

back door. There are no neighbors on 2 sides, and your animals are welcome. This nontraditional home lends itself to many options with its split plan. There is a workshop and an additional building w/AC that would make a great home office, she-shed, or man-cave. The seller has recently made numerous improvements including roofing, HVAC, electrical, plumbing, painting & much more. modern style meets country charm at this perfect woodland retreat!