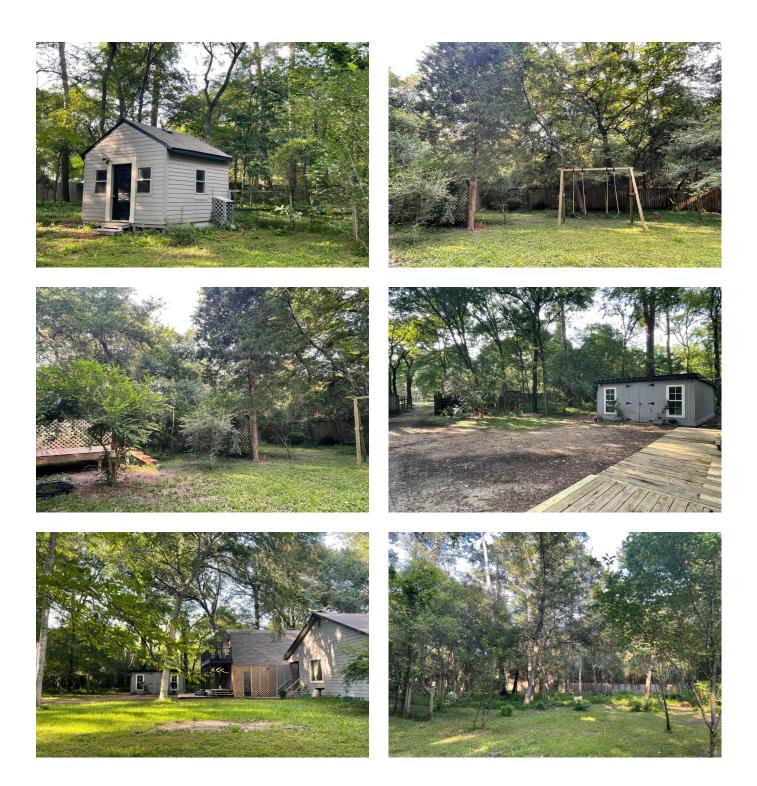

## 24570 Old Creek Ln. - List Price: \$265,000

Property Type: Residential

VIEW ON MAP

Description:

Nature Lovers' Delight! This lovely property is nestled in the woods, where you will feel secluded & enjoy your privacy on 1.5 acres with perimeter fencing & beautiful mature trees. The home is a 4/2 split plan w/ den & family room, office and dining room, as well as multiple patios & balconies from which to enjoy the wildlife. Located in Clear Creek Forest, on the edge of the 'Woodlands Thicket', the property's trees flourish from underground aquifers, including a 100-yr-old pine tree just outside the

back door. There are no neighbors on 2 sides, and your animals are welcome. This nontraditional home lends itself to many options with its split plan. There is a workshop and an additional building w/AC that would make a great home office, she-shed, or man-cave. The seller has recently made numerous improvements including roofing, HVAC, electrical, plumbing, painting & much more. modern style meets country charm at this perfect woodland retreat!