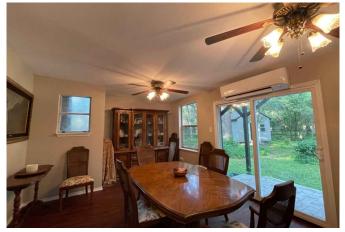

## 24570 Old Creek Ln. - List Price: \$265,000

Property Type: Residential

VIEW ON MAP

Description:

Nature Lovers' Delight! This lovely property is nestled in the woods, where you will feel secluded & enjoy your privacy on 1.5 acres with perimeter fencing & beautiful mature trees. The home is a 4/2 split plan w/ den & family room, office and dining room, as well as multiple patios & balconies from which to enjoy the wildlife. Located in Clear Creek Forest, on the edge of the 'Woodlands Thicket', the property's trees flourish from underground aquifers, including a 100-yr-old pine tree just outside the

back door. There are no neighbors on 2 sides, and your animals are welcome. This nontraditional home lends itself to many options with its split plan. There is a workshop and an additional building w/AC that would make a great home office, she-shed, or man-cave. The seller has recently made numerous improvements including roofing, HVAC, electrical, plumbing, painting & much more. modern style meets country charm at this perfect woodland retreat!