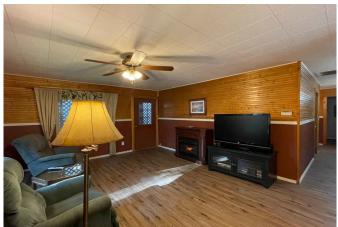

## 24570 Old Creek Ln. - List Price: \$265,000

Property Type: Residential

VIEW ON MAP

Description:

Nature Lovers' Delight! This lovely property is nestled in the woods, where you will feel secluded & enjoy your privacy on 1.5 acres with perimeter fencing & beautiful mature trees. The home is a 4/2 split plan w/ den & family room, office and dining room, as well as multiple patios & balconies from which to enjoy the wildlife. Located in Clear Creek Forest, on the edge of the 'Woodlands Thicket', the property's trees flourish from underground aquifers, including a 100-yr-old pine tree just outside the

back door. There are no neighbors on 2 sides, and your animals are welcome. This nontraditional home lends itself to many options with its split plan. There is a workshop and an additional building w/AC that would make a great home office, she-shed, or man-cave. The seller has recently made numerous improvements including roofing, HVAC, electrical, plumbing, painting & much more. modern style meets country charm at this perfect woodland retreat!