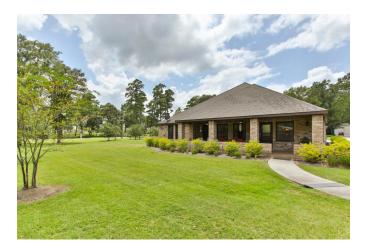

## Description:

Gorgeous builders home on unrestricted 1.3 acre corner lot with extensive paving...over 100 yards of concrete poured. This well-appointed 4-2.5 custom home features an impressive 37ft long foyer, spacious formal living & dining room area & a huge family room. The kitchen is truly amazing with a massive island, granite countertops, lots of beautiful cabinets & is open to the family room. The spacious master retreat will accommodate oversized furniture with room left over & features a fabulous master bathroom with a soaking tub, Roman style shower, double vanity with granite & large closet. The attention to detail stands out in this home with arched openings, rounded corners, beautiful crown molding & woodwork, warm tones, tile & wood floors. It is energy efficient with lots of ceiling fans, high efficiency zoned a/c, insulated windows & doors and spray foam insulation. There is also a full home water filtration system & whole house back-up generator. Enjoy outdoor living on the covered back porch. The grounds are tastefully landscaped & complete with sprinkler system. There is an attached 2-car garage plus a separate 1800 sq.ft. workshop/RV garage with a 30X34 shop area with 10 ft. ceiling & a 50X16 area with 16 ft. ceiling for your RV. Plenty of room for your automobiles, equipment & toys! All improvements are fully bricked on all sides for low maintenance. This property is complete with private water well & septic system. Enjoy peaceful country living with easy access to State Hwy 249, FM 2920 & the Grand Pkwy .