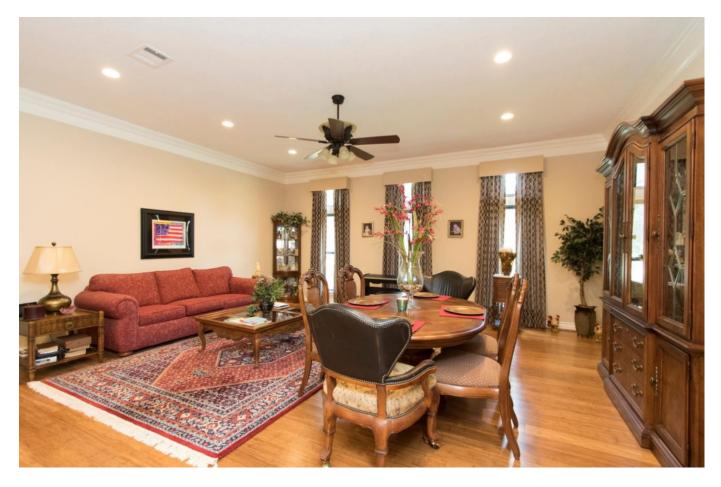

## Description:

Gorgeous builders home on unrestricted 1.3 acre corner lot with extensive paving...over 100 yards of concrete poured. This well-appointed 4-2.5 custom home features an impressive 37ft long foyer, spacious formal living & dining room area & a huge family room. The kitchen is truly amazing with a massive island, granite countertops, lots of beautiful cabinets & is open to the family room. The spacious master retreat will accommodate oversized furniture with room left over & features a fabulous master bathroom with a soaking tub, Roman style shower, double vanity with granite & large closet. The attention to detail stands out in this home with arched openings, rounded corners, beautiful crown molding & woodwork, warm tones, tile & wood floors. It is energy efficient with lots of ceiling fans, high efficiency zoned a/c, insulated windows & doors and spray foam insulation. There is also a full home water filtration system & whole house back-up generator. Enjoy outdoor living on the covered back porch. The grounds are tastefully landscaped & complete with sprinkler system. There is an attached 2-car garage plus a separate 1800 sq.ft. workshop/RV garage with a 30X34 shop area with 10 ft. ceiling & a 50X16 area with 16 ft. ceiling for your RV. Plenty of room for your automobiles, equipment & toys! All improvements are fully bricked on all sides for low maintenance. This property is complete with private water well & septic system. Enjoy peaceful country living with easy access to State Hwy 249, FM 2920 & the Grand Pkwy .