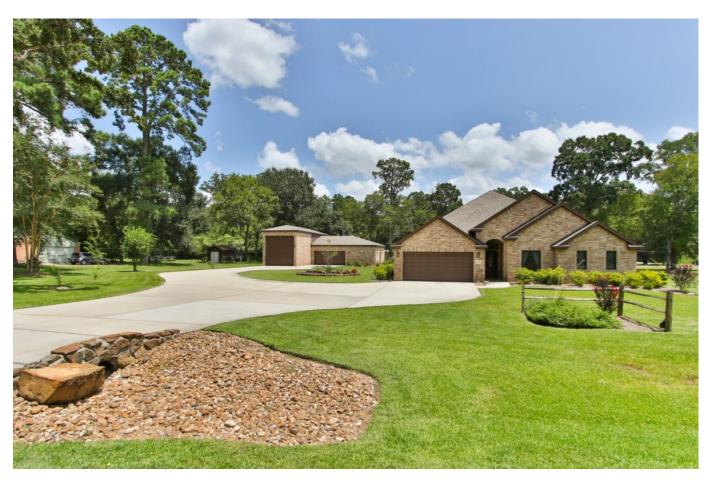

## Description:

Gorgeous builders home on unrestricted 1.3 acre corner lot with extensive paving...over 100 yards of concrete poured. This well-appointed 4-2.5 custom home features an impressive 37ft long foyer, spacious formal living & dining room area & a huge family room. The kitchen is truly amazing with a massive island, granite countertops, lots of beautiful cabinets & is open to the family room. The spacious master retreat will accommodate oversized furniture with room left over & features a fabulous master bathroom with a soaking tub, Roman style shower, double vanity with granite & large closet. The attention to detail stands out in this home with arched openings, rounded corners, beautiful crown molding & woodwork, warm tones, tile & wood floors. It is energy efficient with lots of ceiling fans, high efficiency zoned a/c, insulated windows & doors and spray foam insulation. There is also a full home water filtration system & whole house back-up generator. Enjoy outdoor living on the covered back porch. The grounds are tastefully landscaped & complete with sprinkler system. There is an attached 2-car garage plus a separate 1800 sq.ft. workshop/RV garage with a 30X34 shop area with 10 ft. ceiling & a 50X16 area with 16 ft. ceiling for your RV. Plenty of room for your automobiles, equipment & toys! All improvements are fully bricked on all sides for low maintenance. This property is complete with private water well & septic system. Enjoy peaceful country living with easy access to State Hwy 249, FM 2920 & the Grand Pkwy .