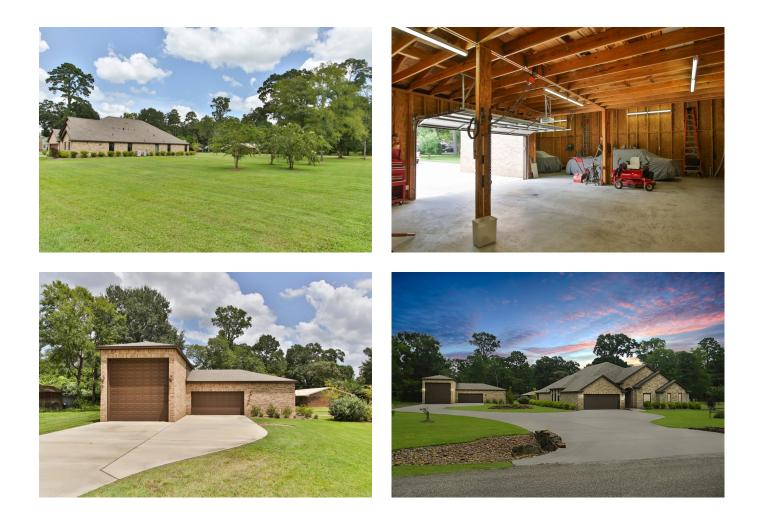

## Description:

Gorgeous builders home on unrestricted 1.3 acre corner lot with extensive paving...over 100 yards of concrete poured. This well-appointed 4-2.5 custom home features an impressive 37ft long foyer, spacious formal living & dining room area & a huge family room. The kitchen is truly amazing with a massive island, granite countertops, lots of beautiful cabinets & is open to the family room. The spacious master retreat will accommodate oversized furniture with room left over & features a fabulous master bathroom with a soaking tub, Roman style shower, double vanity with granite & large closet. The attention to detail stands out in this home with arched openings, rounded corners, beautiful crown molding & woodwork, warm tones, tile & wood floors. It is energy efficient with lots of ceiling fans, high efficiency zoned a/c, insulated windows & doors and spray foam insulation. There is also a full home water filtration system & whole house back-up generator. Enjoy outdoor living on the covered back porch. The grounds are tastefully landscaped & complete with sprinkler system. There is an attached 2-car garage plus a separate 1800 sq.ft. workshop/RV garage with a 30X34 shop area with 10 ft. ceiling & a 50X16 area with 16 ft. ceiling for your RV. Plenty of room for your automobiles, equipment & toys! All improvements are fully bricked on all sides for low maintenance. This property is complete with private water well & septic system. Enjoy peaceful country living with easy access to State Hwy 249, FM 2920 & the Grand Pkwy .