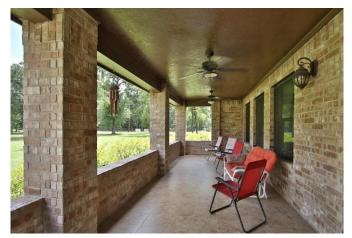

## Description:

Gorgeous builders home on unrestricted 1.3 acre corner lot with extensive paving...over 100 yards of concrete poured. This well-appointed 4-2.5 custom home features an impressive 37ft long foyer, spacious formal living & dining room area & a huge family room. The kitchen is truly amazing with a massive island, granite countertops, lots of beautiful cabinets & is open to the family room. The spacious master retreat will accommodate oversized furniture with room left over & features a fabulous master bathroom with a soaking tub, Roman style shower, double vanity with granite & large closet. The attention to detail stands out in this home with arched openings, rounded corners, beautiful crown molding & woodwork, warm tones, tile & wood floors. It is energy efficient with lots of ceiling fans, high efficiency zoned a/c, insulated windows & doors and spray foam insulation. There is also a full home water filtration system & whole house back-up generator. Enjoy outdoor living on the covered back porch. The grounds are tastefully landscaped & complete with sprinkler system. There is an attached 2-car garage plus a separate 1800 sq.ft. workshop/RV garage with a 30X34 shop area with 10 ft. ceiling & a 50X16 area with 16 ft. ceiling for your RV. Plenty of room for your automobiles, equipment & toys! All improvements are fully bricked on all sides for low maintenance. This property is complete with private water well & septic system. Enjoy peaceful country living with easy access to State Hwy 249, FM 2920 & the Grand Pkwy .