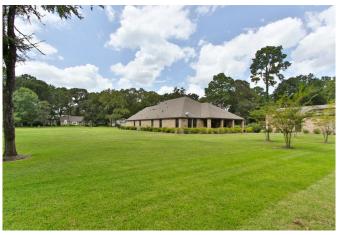

## Description:

Gorgeous builders home on unrestricted 1.3 acre corner lot with extensive paving...over 100 yards of concrete poured. This well-appointed 4-2.5 custom home features an impressive 37ft long foyer, spacious formal living & dining room area & a huge family room. The kitchen is truly amazing with a massive island, granite countertops, lots of beautiful cabinets & is open to the family room. The spacious master retreat will accommodate oversized furniture with room left over & features a fabulous master bathroom with a soaking tub, Roman style shower, double vanity with granite & large closet. The attention to detail stands out in this home with arched openings, rounded corners, beautiful crown molding & woodwork, warm tones, tile & wood floors. It is energy efficient with lots of ceiling fans, high efficiency zoned a/c, insulated windows & doors and spray foam insulation. There is also a full home water filtration system & whole house back-up generator. Enjoy outdoor living on the covered back porch. The grounds are tastefully landscaped & complete with sprinkler system. There is an attached 2-car garage plus a separate 1800 sq.ft. workshop/RV garage with a 30X34 shop area with 10 ft. ceiling & a 50X16 area with 16 ft. ceiling for your RV. Plenty of room for your automobiles, equipment & toys! All improvements are fully bricked on all sides for low maintenance. This property is complete with private water well & septic system. Enjoy peaceful country living with easy access to State Hwy 249, FM 2920 & the Grand Pkwy .