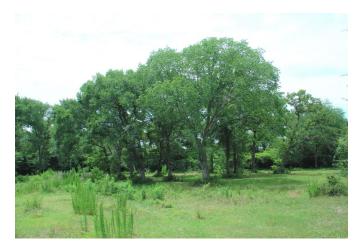

## Description:

Great property for mini-ranch just 3 minutes from Hwy. 290. Offers rolling terrain, pastures with scattered trees, several wooded areas, wet weather creek, 3 ponds, fenced & cross-fenced into 3 pastures. Many choice homesites. Note: perimeter fence is lacking about 1000'. See survey.