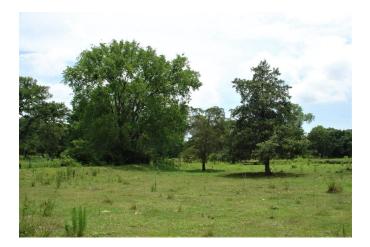

## Description:

Great property for mini-ranch just 3 minutes from Hwy. 290. Offers rolling terrain, pastures with scattered trees, several wooded areas, wet weather creek, 3 ponds, fenced & cross-fenced into 3 pastures. Many choice homesites. Note: perimeter fence is lacking about 1000'. See survey.