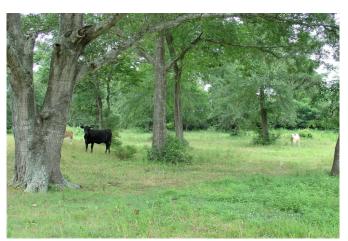

## Description:

Great property for mini-ranch just 3 minutes from Hwy. 290. Offers rolling terrain, pastures with scattered trees, several wooded areas, wet weather creek, 3 ponds, fenced & cross-fenced into 3 pastures. Many choice homesites. Note: perimeter fence is lacking about 1000'. See survey.