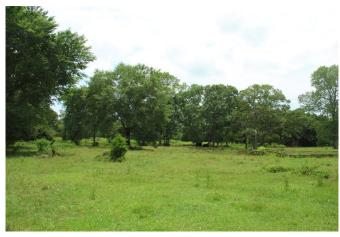

## Description:

Great property for mini-ranch just 3 minutes from Hwy. 290. Offers rolling terrain, pastures with scattered trees, several wooded areas, wet weather creek, 3 ponds, fenced & cross-fenced into 3 pastures. Many choice homesites. Note: perimeter fence is lacking about 1000'. See survey.