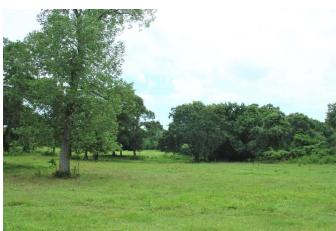

## Description:

Great property for mini-ranch just 3 minutes from Hwy. 290. Offers rolling terrain, pastures with scattered trees, several wooded areas, wet weather creek, 3 ponds, fenced & cross-fenced into 3 pastures. Many choice homesites. Note: perimeter fence is lacking about 1000'. See survey.