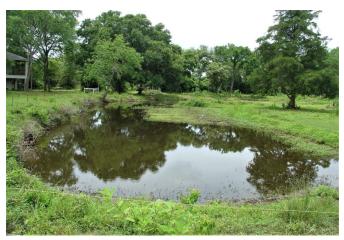

## Description:

Great property for mini-ranch just 3 minutes from Hwy. 290. Offers rolling terrain, pastures with scattered trees, several wooded areas, wet weather creek, 3 ponds, fenced & cross-fenced into 3 pastures. Many choice homesites. Note: perimeter fence is lacking about 1000'. See survey.