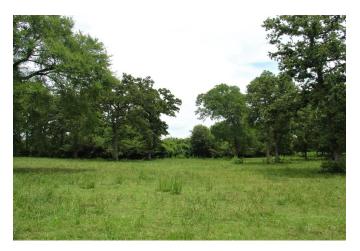

## Description:

Great property for mini-ranch just 3 minutes from Hwy. 290. Offers rolling terrain, pastures with scattered trees, several wooded areas, wet weather creek, 3 ponds, fenced & cross-fenced into 3 pastures. Many choice homesites. Note: perimeter fence is lacking about 1000'. See survey.