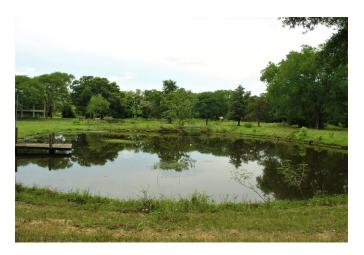

## Description:

Great property for mini-ranch just 3 minutes from Hwy. 290. Offers rolling terrain, pastures with scattered trees, several wooded areas, wet weather creek, 3 ponds, fenced & cross-fenced into 3 pastures. Many choice homesites. Note: perimeter fence is lacking about 1000'. See survey.