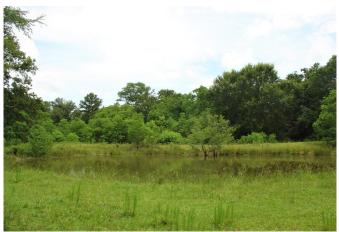

## Description:

Great property for mini-ranch just 3 minutes from Hwy. 290. Offers rolling terrain, pastures with scattered trees, several wooded areas, wet weather creek, 3 ponds, fenced & cross-fenced into 3 pastures. Many choice homesites. Note: perimeter fence is lacking about 1000'. See survey.