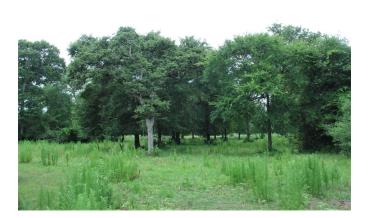

## Description:

Great property for mini-ranch just 3 minutes from Hwy. 290. Offers rolling terrain, pastures with scattered trees, several wooded areas, wet weather creek, 3 ponds, fenced & cross-fenced into 3 pastures. Many choice homesites. Note: perimeter fence is lacking about 1000'. See survey.