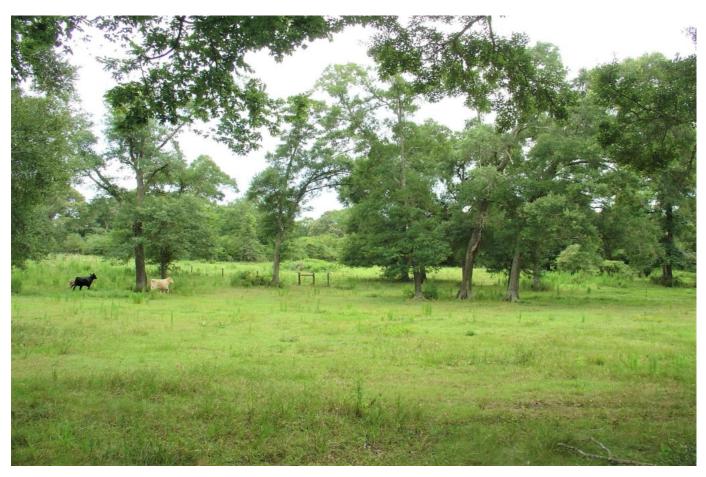

## Description:

Great property for mini-ranch just 3 minutes from Hwy. 290. Offers rolling terrain, pastures with scattered trees, several wooded areas, wet weather creek, 3 ponds, fenced & cross-fenced into 3 pastures. Many choice homesites. Note: perimeter fence is lacking about 1000'. See survey.

Acres: 20 List Price: \$355,194 City: Hempstead County: Waller State: Texas Zip: 77445

**Timothy Phelan** 

tphelan @WallerCountyLand.com

281-723-9656

Texas Real Estate Commision Information About Brokerage Service » | Texas Real Estate Commision Consumer Protection Notice »