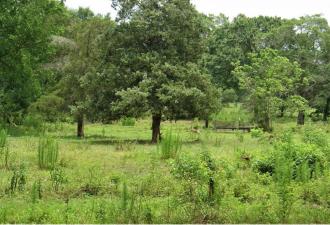

## Description:

Great property for mini-ranch just 3 minutes from Hwy. 290. Offers rolling terrain, pastures with scattered trees, several wooded areas, wet weather creek, 3 ponds, fenced & cross-fenced into 3 pastures. Many choice homesites. Note: perimeter fence is lacking about 1000'. See survey.