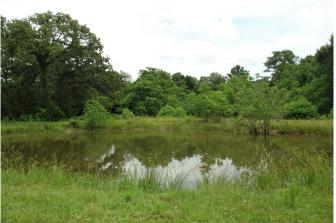

## Description:

Great property for mini-ranch just 3 minutes from Hwy. 290. Offers rolling terrain, pastures with scattered trees, several wooded areas, wet weather creek, 3 ponds, fenced & cross-fenced into 3 pastures. Many choice homesites. Note: perimeter fence is lacking about 1000'. See survey.