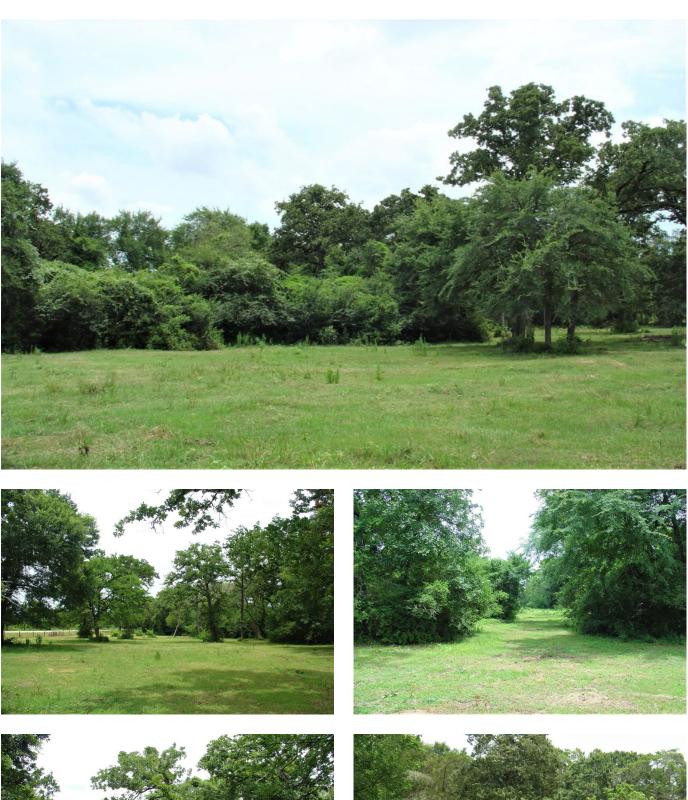

## Description:

Great property for mini-ranch just 3 minutes from Hwy. 290. Offers rolling terrain, pastures with scattered trees, several wooded areas, wet weather creek, 3 ponds, fenced & cross-fenced into 3 pastures. Many choice homesites. Note: perimeter fence is lacking about 1000'. See survey.