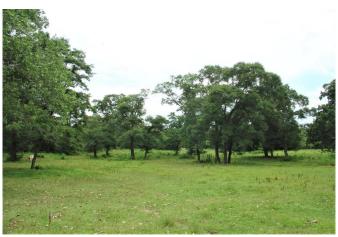

## Description:

Great property for mini-ranch just 3 minutes from Hwy. 290. Offers rolling terrain, pastures with scattered trees, several wooded areas, wet weather creek, 3 ponds, fenced & cross-fenced into 3 pastures. Many choice homesites. Note: perimeter fence is lacking about 1000'. See survey.