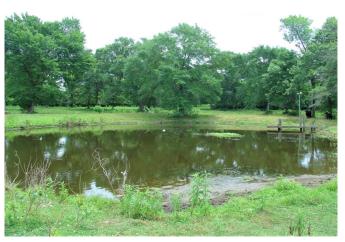

## Description:

Great property for mini-ranch just 3 minutes from Hwy. 290. Offers rolling terrain, pastures with scattered trees, several wooded areas, wet weather creek, 3 ponds, fenced & cross-fenced into 3 pastures. Many choice homesites. Note: perimeter fence is lacking about 1000'. See survey.