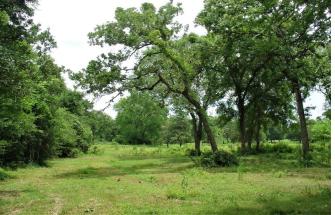

## Description:

Great property for mini-ranch just 3 minutes from Hwy. 290. Offers rolling terrain, pastures with scattered trees, several wooded areas, wet weather creek, 3 ponds, fenced & cross-fenced into 3 pastures. Many choice homesites. Note: perimeter fence is lacking about 1000'. See survey.