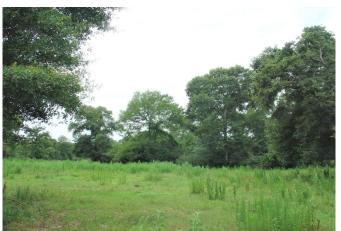

## Description:

Great property for mini-ranch just 3 minutes from Hwy. 290. Offers rolling terrain, pastures with scattered trees, several wooded areas, wet weather creek, 3 ponds, fenced & cross-fenced into 3 pastures. Many choice homesites. Note: perimeter fence is lacking about 1000'. See survey.