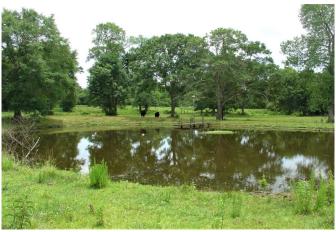

## Description:

Great property for mini-ranch just 3 minutes from Hwy. 290. Offers rolling terrain, pastures with scattered trees, several wooded areas, wet weather creek, 3 ponds, fenced & cross-fenced into 3 pastures. Many choice homesites. Note: perimeter fence is lacking about 1000'. See survey.