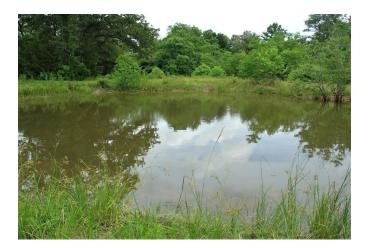

## Description:

Great property for mini-ranch just 3 minutes from Hwy. 290. Offers rolling terrain, pastures with scattered trees, several wooded areas, wet weather creek, 3 ponds, fenced & cross-fenced into 3 pastures. Many choice homesites. Note: perimeter fence is lacking about 1000'. See survey.