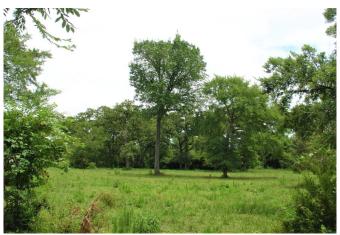

## Description:

Great property for mini-ranch just 3 minutes from Hwy. 290. Offers rolling terrain, pastures with scattered trees, several wooded areas, wet weather creek, 3 ponds, fenced & cross-fenced into 3 pastures. Many choice homesites. Note: perimeter fence is lacking about 1000'. See survey.